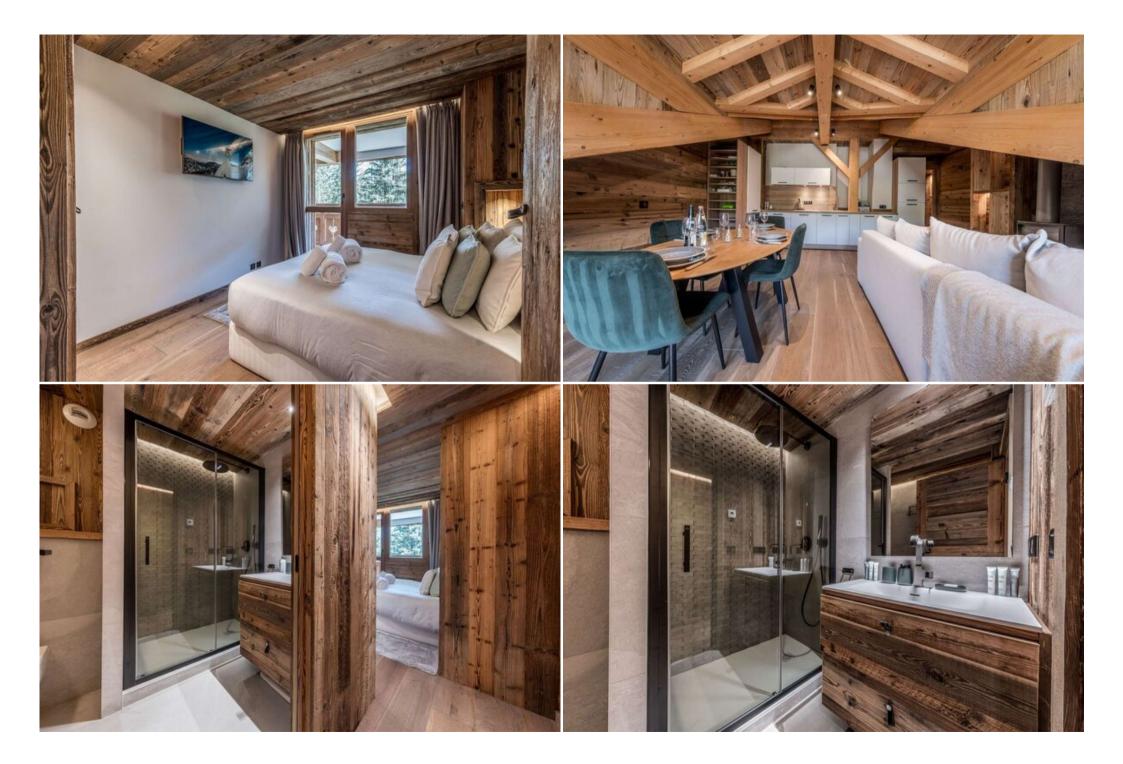

- A fully equipped kitchen open to the living room (Nespresso machine, Italian coffee maker, oven, kettle, toaster...).
- A guest toilet with hand basin and washer-dryer.
- A double bedroom with en suite bathroom (150x190 cm bed), balcony with views of the forest and La Dent du Villard. Bathroom with Italian shower and toilet.
- A separate bathroom with bathtub and toilet.
- A children's bedroom with bunk beds (3 beds of 90x190) and access to the balcony.