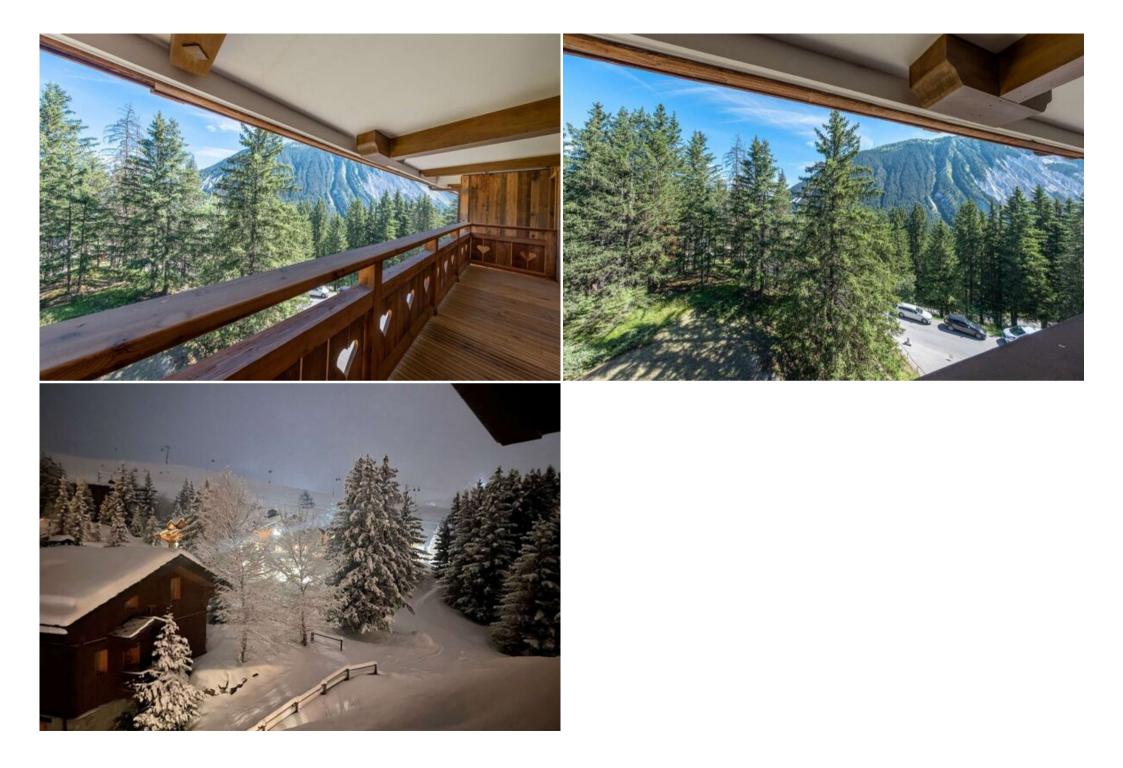

- A fully equipped kitchen open to the living room (Nespresso machine, Italian coffee maker, oven, kettle, toaster...).
- A guest toilet with hand basin and washer-dryer.
- A double bedroom with en suite bathroom (150x190 cm bed), balcony with views of the forest and La Dent du Villard. Bathroom with Italian shower and toilet.
- A separate bathroom with bathtub and toilet.
- A children's bedroom with bunk beds (3 beds of 90x190) and access to the balcony.