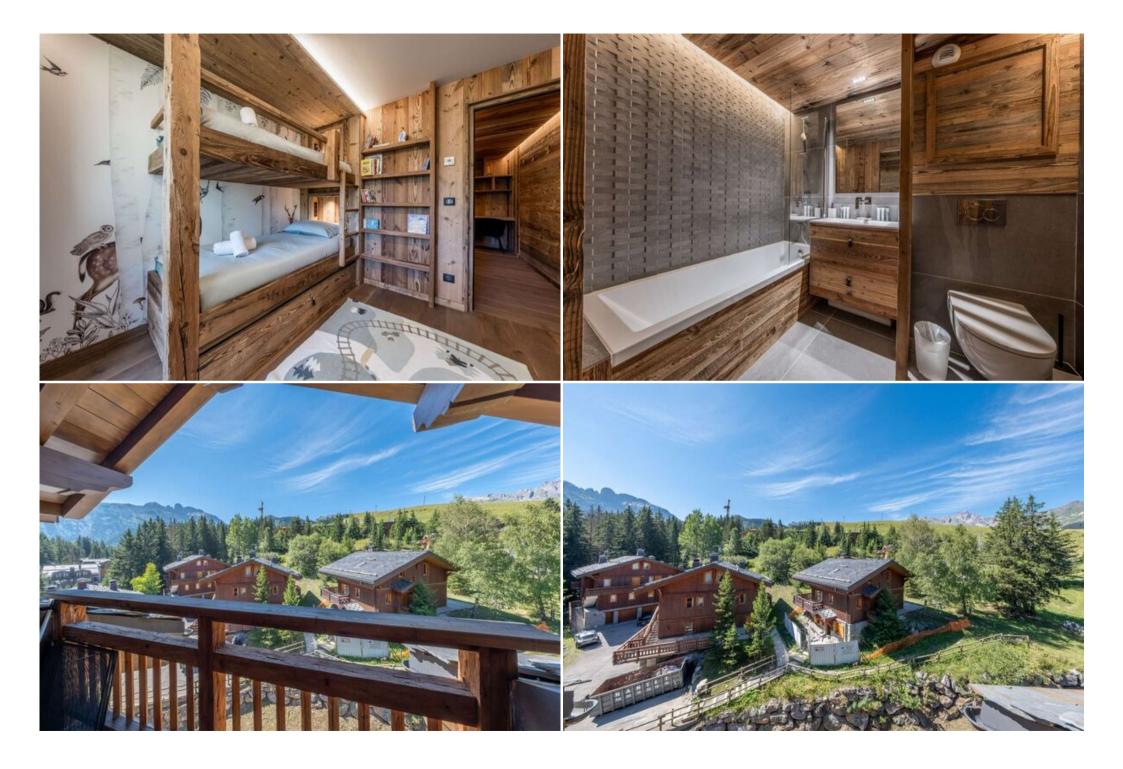

- A fully equipped kitchen open to the living room (Nespresso machine, Italian coffee maker, oven, kettle, toaster...).
- A guest toilet with hand basin and washer-dryer.
- A double bedroom with en suite bathroom (150x190 cm bed), balcony with views of the forest and La Dent du Villard. Bathroom with Italian shower and toilet.
- A separate bathroom with bathtub and toilet.
- A children's bedroom with bunk beds (3 beds of 90x190) and access to the balcony.