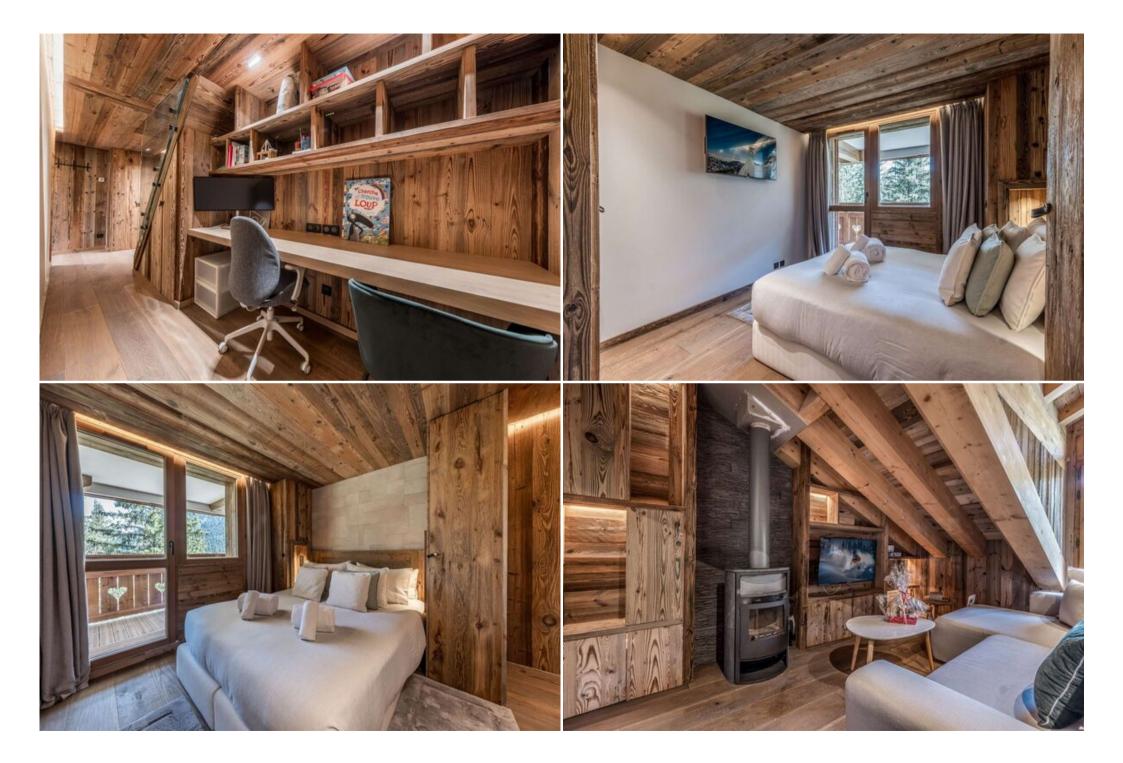

- A fully equipped kitchen open to the living room (Nespresso machine, Italian coffee maker, oven, kettle, toaster...).
- A guest toilet with hand basin and washer-dryer.
- A double bedroom with en suite bathroom (150x190 cm bed), balcony with views of the forest and La Dent du Villard. Bathroom with Italian shower and toilet.
- A separate bathroom with bathtub and toilet.
- A children's bedroom with bunk beds (3 beds of 90x190) and access to the balcony.