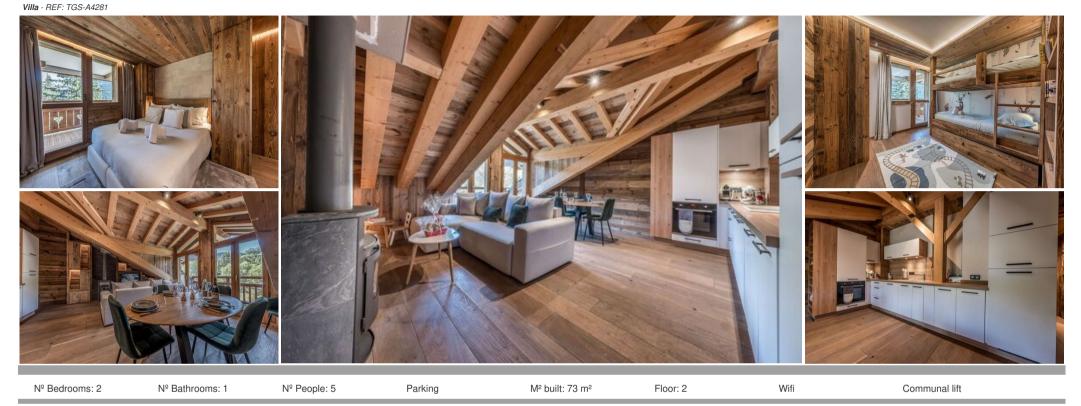

## Cosy Apartment in Courchevel Moriond 1650

France, Courchevel, Courchevel 1650

## Cosy Apartment in Courchevel Moriond (1650) for Families

Enjoy the tranquility of Courchevel Moriond in this cosy apartment ideal for families. Accommodating 2 adults and 3 children or teenagers, this property offers:

- A fully equipped kitchen open to the living room (Nespresso machine, Italian coffee maker, oven, kettle, toaster...).
- A guest toilet with hand basin and washer-dryer.
- A double bedroom with en suite bathroom (150x190 cm bed), balcony with views of the forest and La Dent du Villard. Bathroom with Italian shower and toilet.
- A separate bathroom with bathtub and toilet.
- A children's bedroom with bunk beds (3 beds of 90x190) and access to the balcony.

## Additionally, it features:

- WIFI.
- Washer-dryer.
- Travel cot and high chair.
- Ski locker.
- Ski rental available at Miléade (next to the residence).