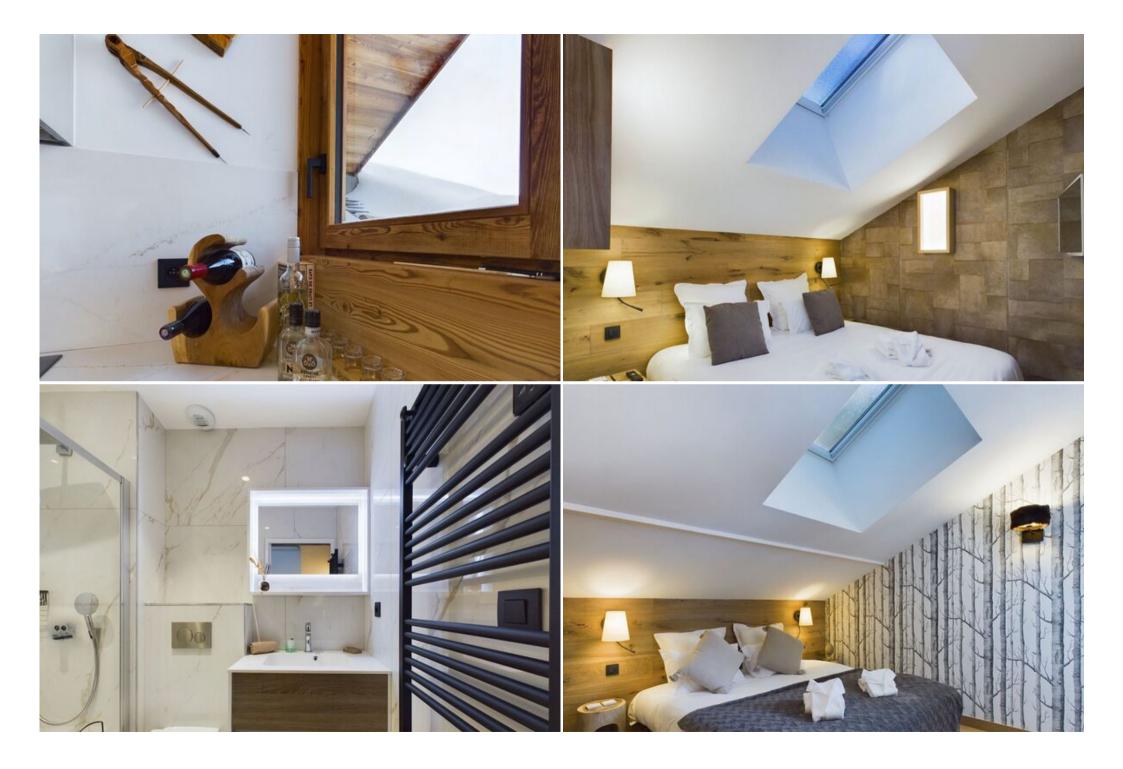

The accommodation includes three bedrooms with TV, arranged as follows:

• One bedroom with a double bed and an en-suite bathroom.

- A second bedroom with a **double bed**.
- A last bedroom designed for children with two single beds.

To complete your stay, you also benefit from an additional shower room, a separate toilet, a private ski room with boot warmer, and a private garage for one car. This family cocoon is sure to charm you!