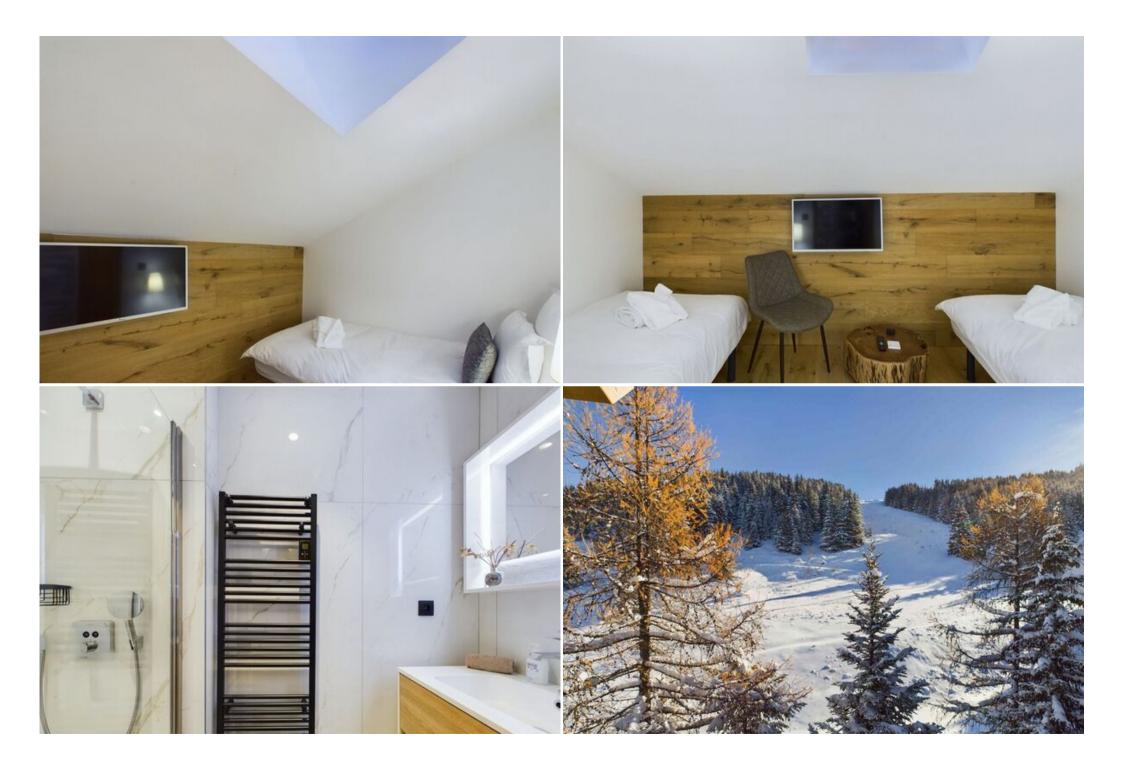

The accommodation includes three bedrooms with TV, arranged as follows:

• One bedroom with a double bed and an en-suite bathroom.

- A second bedroom with a **double bed**.
- A last bedroom designed for children with two single beds.

To complete your stay, you also benefit from an additional shower room, a separate toilet, a private ski room with boot warmer, and a private garage for one car. This family cocoon is sure to charm you!