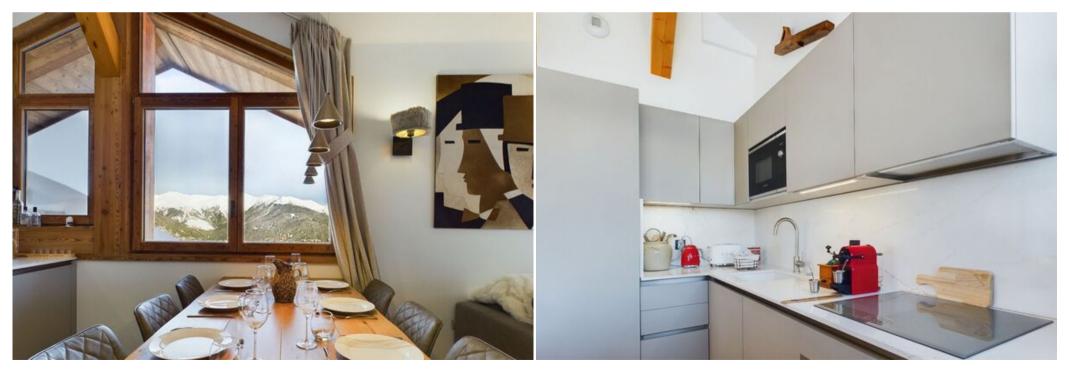

This penthouse is designed for your utmost comfort and features:

- A warm living room equipped with a sofa and armchairs, ideal for relaxing.
- An open and fitted kitchen.
- A furnished balcony offering an unparalleled view of the slopes.