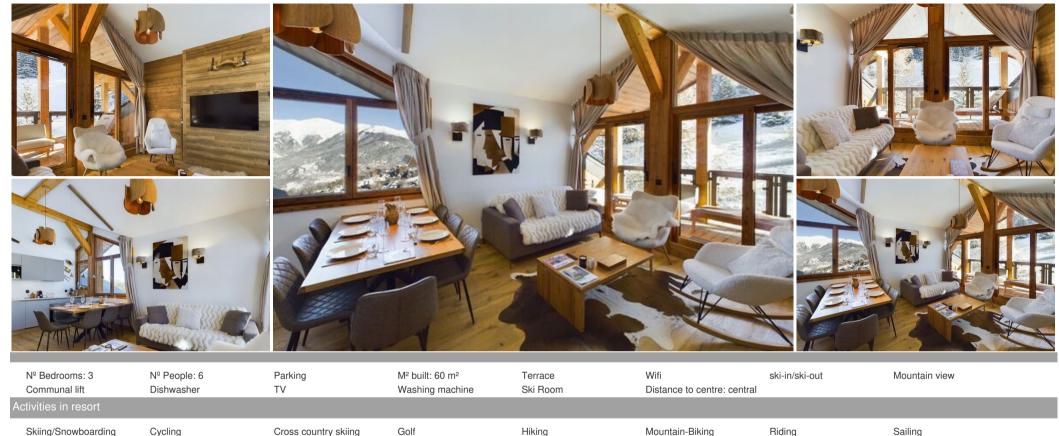

## Your Dream Penthouse: Peace and Luxury on the Slopes

Enjoy the serenity of the mountains in this very cozy penthouse, perfectly located in a ski-in / ski-out residence. Its immediate proximity to the free Petit Moriond gondola will allow you to explore the slopes effortlessly.

This penthouse is designed for your utmost comfort and features:

- A warm living room equipped with a sofa and armchairs, ideal for relaxing.
- An open and fitted kitchen.
- A furnished balcony offering an unparalleled view of the slopes.

The accommodation includes three bedrooms with TV, arranged as follows:

• One bedroom with a double bed and an en-suite bathroom.

- A second bedroom with a **double bed**.
- A last bedroom designed for children with two single beds.

## **Key Features:**

- At the foot of the slopes: direct ski access (ski-in / ski-out).
- Private ski room with boot warmer.
- Superb slopes view.
- Bed linen and towels included.
- Dishwasher and washing machine.
- Wi-Fi connection and television.
- Microwave oven.
- Garage / Car park and lift.
- Balcony / Terrace.
- Pets not allowed.