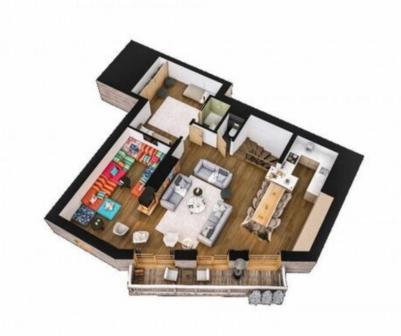

On the top floor of the residence, the apartment welcomes 8 guests in a magnificent 155 sqm duplex. It features 3 double bedrooms with en-suite showers and a mountain alcove. The day area occupies the upper level, benefiting from high ceilings. The living room, dining room, kitchen, and cinema room share the space. Balconies provide mountain views.