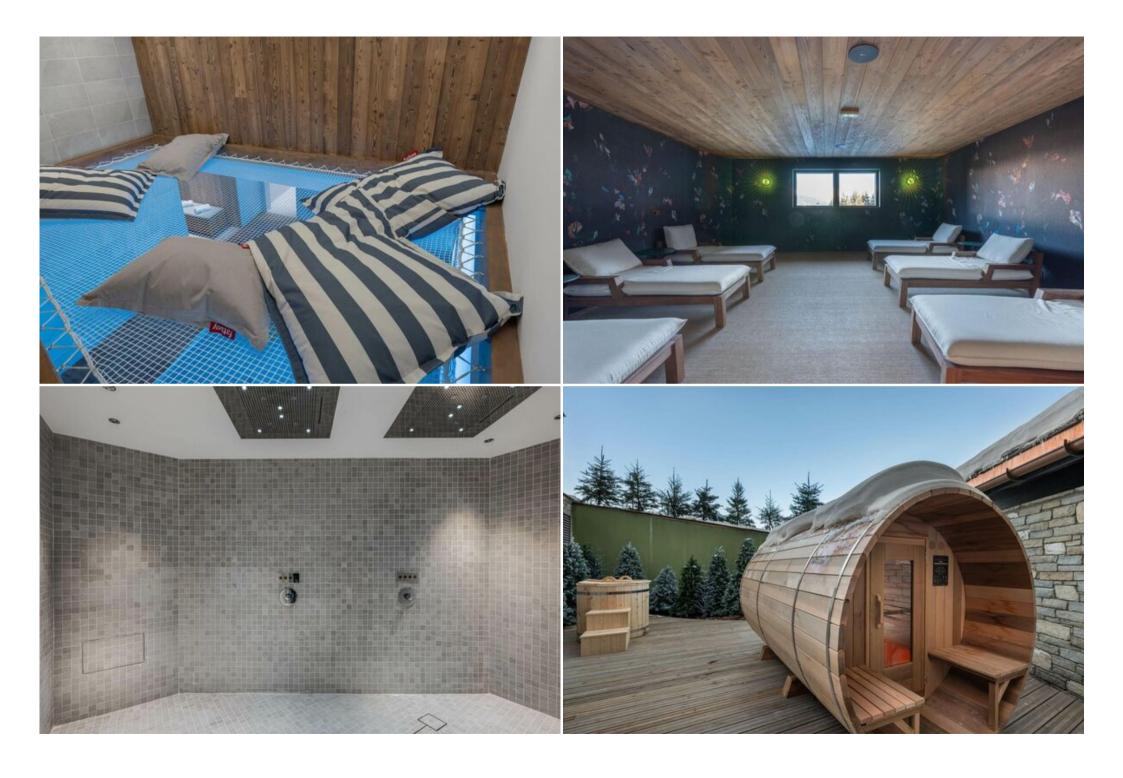

## Luxury Ski-In/Ski-Out Duplex Apartment in Courchevel 1850

Discover this stunning duplex apartment, located in a new residence built in 2023 in Courchevel 1850. With ski-in/ski-out access, the residence offers luxurious amenities and a spa with an indoor pool, massage rooms, a gym, and a relaxation area.

After skiing, relax in the residence's wellness area, including an indoor pool, massage room, gym, and cozy lounge.

Thanks to its prime location at the bottom of the Courchevel 1850 ski slopes, you will take your skiing to new heights in the 3 Vallées. It's also within easy reach of the lively bars and restaurants of the town center.