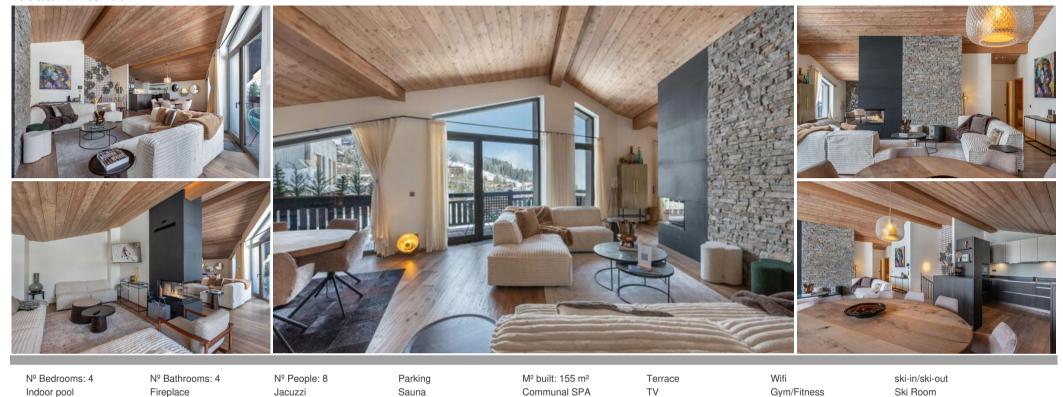

## Luxury Ski-In/Ski-Out Duplex Apartment in Courchevel 1850

Discover this stunning duplex apartment, located in a new residence built in 2023 in Courchevel 1850. With ski-in/ski-out access, the residence offers luxurious amenities and a spa with an indoor pool, massage rooms, a gym, and a relaxation area.

On the top floor of the residence, the apartment welcomes 8 guests in a magnificent 155 sqm duplex. It features 3 double bedrooms with en-suite showers and a mountain alcove. The day area occupies the upper level, benefiting from high ceilings. The living room, dining room, kitchen, and cinema room share the space. Balconies provide mountain views.

After skiing, relax in the residence's wellness area, including an indoor pool, massage room, gym, and cozy lounge.

Thanks to its prime location at the bottom of the Courchevel 1850 ski slopes, you will take your skiing to new heights in the 3 Vallées. It's also within easy reach of the lively bars and restaurants of the town center.