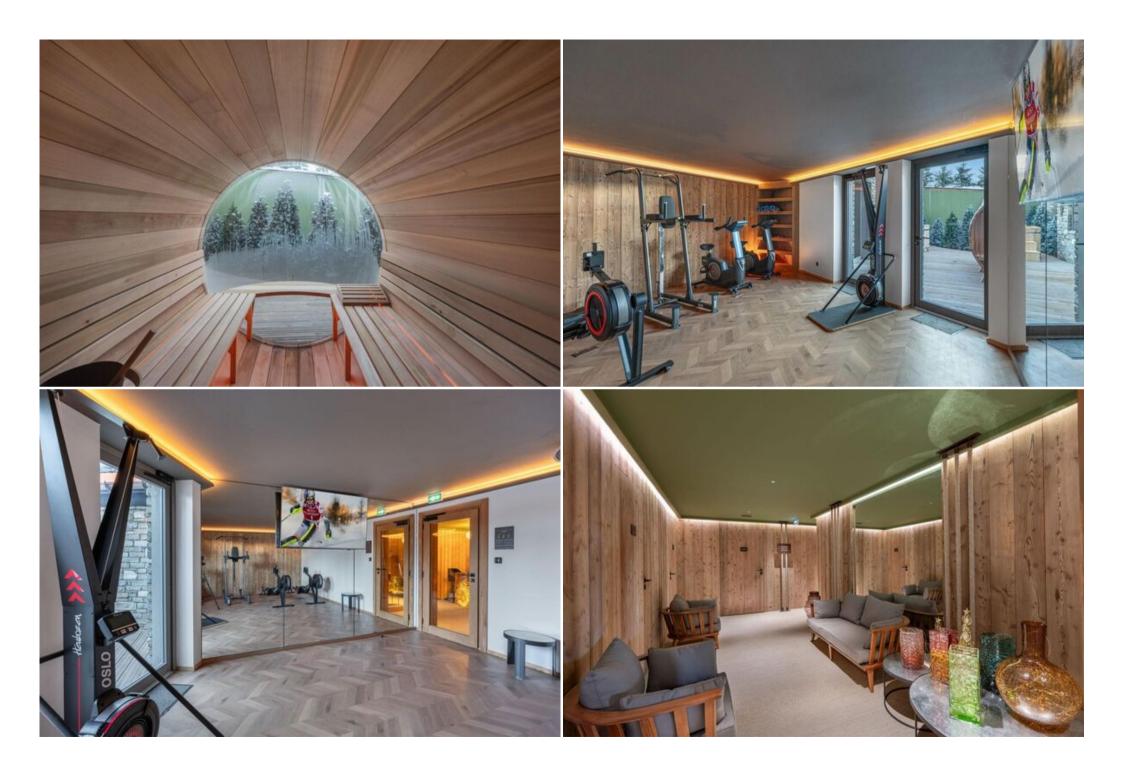

## Luxury Ski-In/Ski-Out Duplex Apartment in Courchevel 1850

Discover this stunning duplex apartment, located in a new residence built in 2023 in Courchevel 1850. With ski-in/ski-out access, the residence offers luxurious amenities and a spa with an indoor pool, massage rooms, a gym, and a relaxation area.

After skiing, relax in the residence's wellness area, including an indoor pool, massage room, gym, and cozy lounge.

Thanks to its prime location at the bottom of the Courchevel 1850 ski slopes, you will take your skiing to new heights in the 3 Vallées. It's also within easy reach of the lively bars and restaurants of the town center.