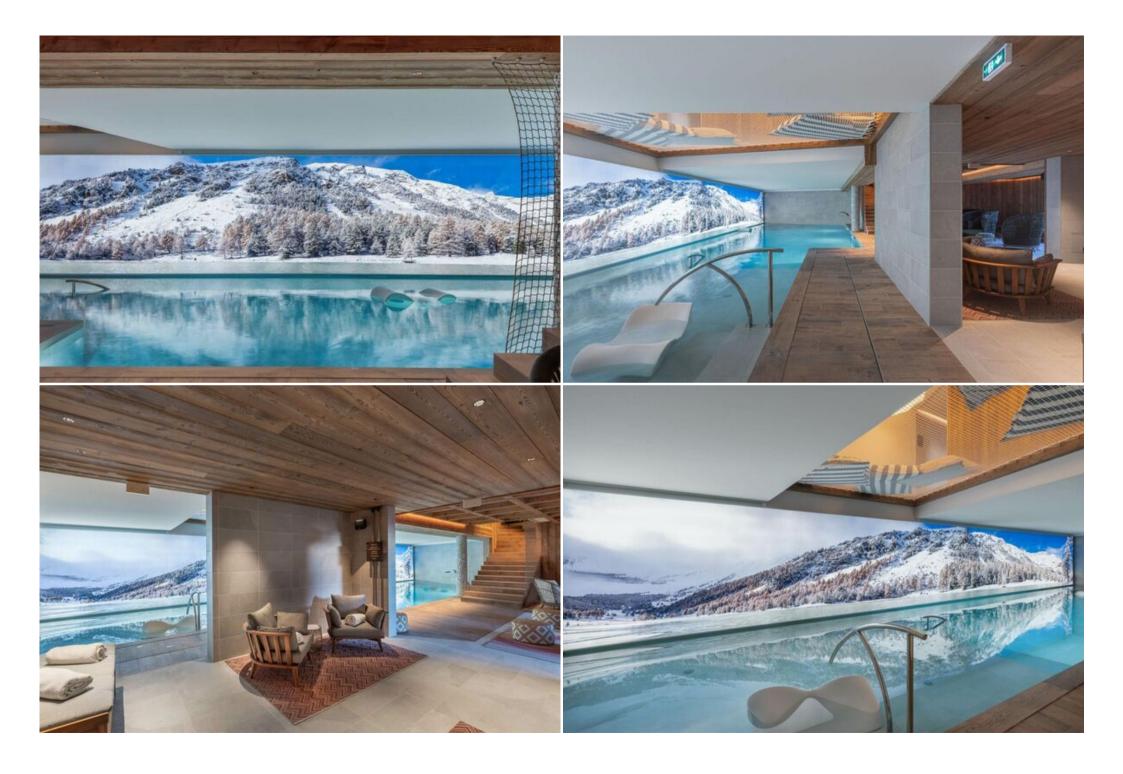

## Luxury Ski-In/Ski-Out Duplex Apartment in Courchevel 1850

Discover this stunning duplex apartment, located in a new residence built in 2023 in Courchevel 1850. With ski-in/ski-out access, the residence offers luxurious amenities and a spa with an indoor pool, massage rooms, a gym, and a relaxation area.

After skiing, relax in the residence's wellness area, including an indoor pool, massage room, gym, and cozy lounge.

Thanks to its prime location at the bottom of the Courchevel 1850 ski slopes, you will take your skiing to new heights in the 3 Vallées. It's also within easy reach of the lively bars and restaurants of the town center.