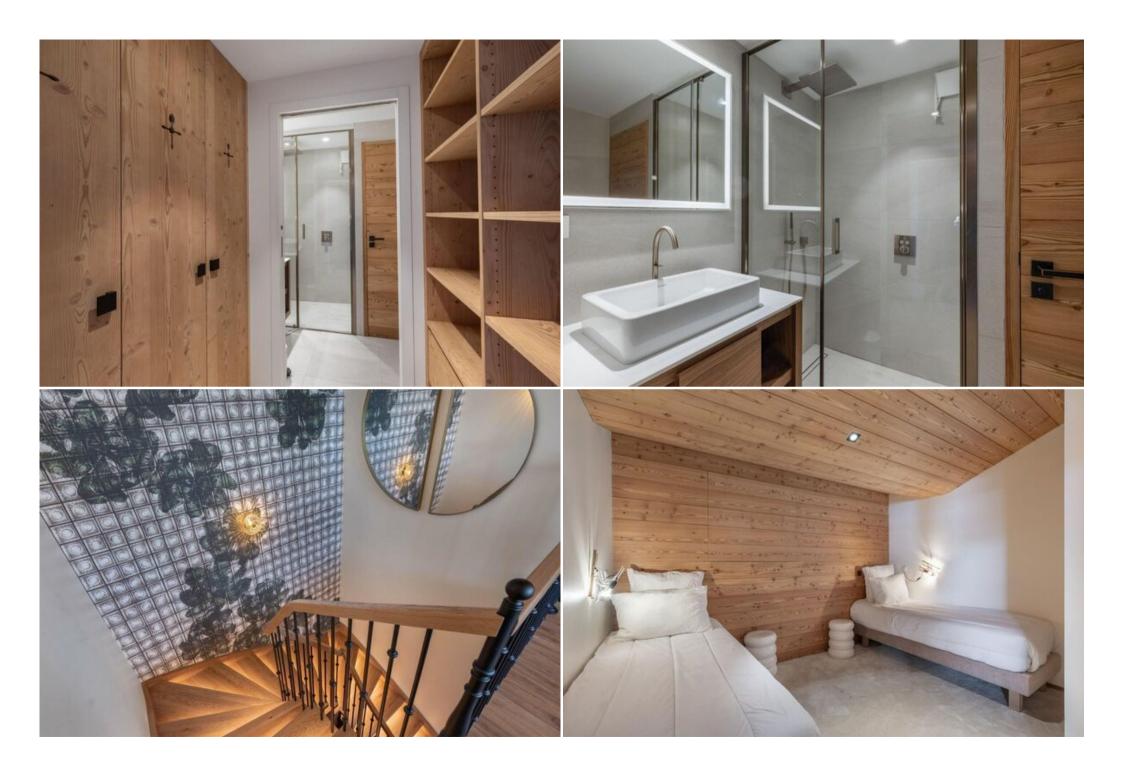

On the top floor of the residence, the apartment welcomes 8 guests in a magnificent 155 sqm duplex. It features 3 double bedrooms with en-suite showers and a mountain alcove. The day area occupies the upper level, benefiting from high ceilings. The living room, dining room, kitchen, and cinema room share the space. Balconies provide mountain views.