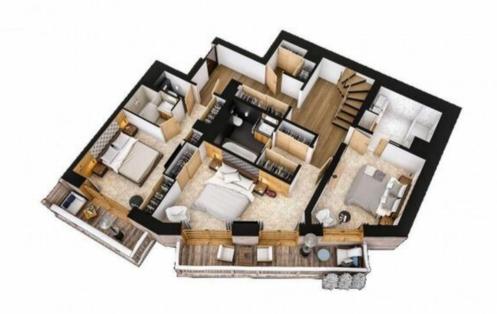

On the top floor of the residence, the apartment welcomes 8 guests in a magnificent 155 sqm duplex. It features 3 double bedrooms with en-suite showers and a mountain alcove. The day area occupies the upper level, benefiting from high ceilings. The living room, dining room, kitchen, and cinema room share the space. Balconies provide mountain views.