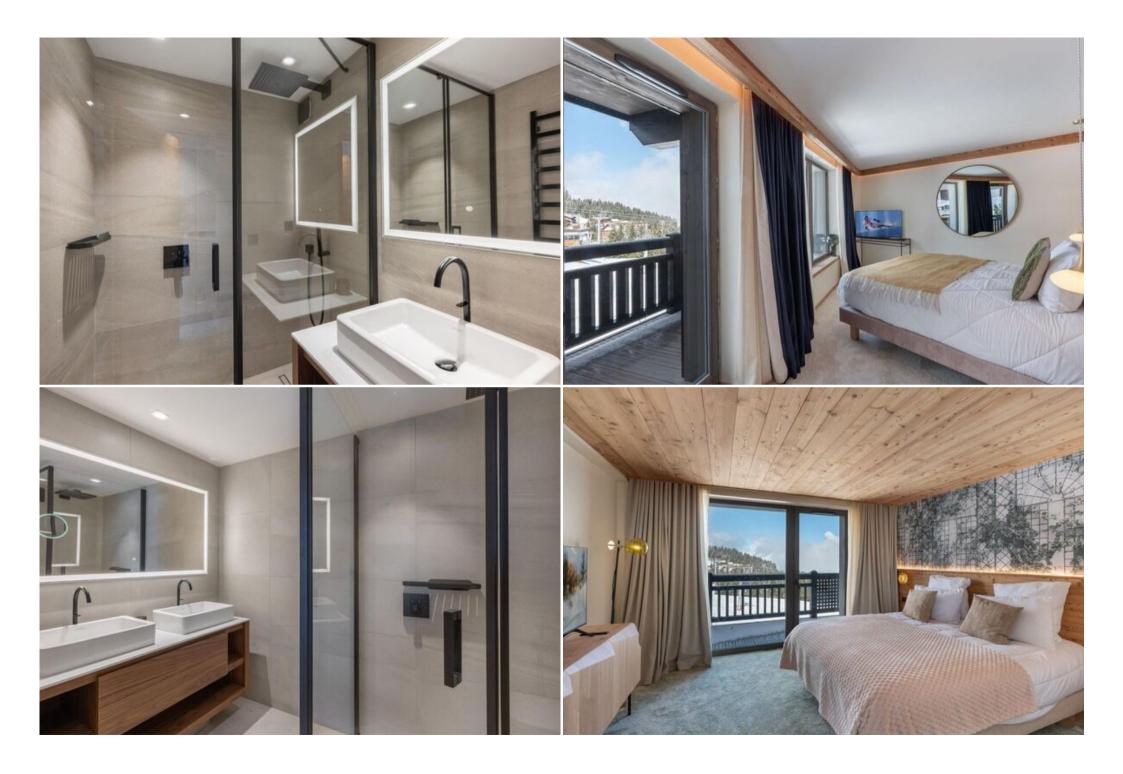

On the top floor of the residence, the apartment welcomes 8 guests in a magnificent 155 sqm duplex. It features 3 double bedrooms with en-suite showers and a mountain alcove. The day area occupies the upper level, benefiting from high ceilings. The living room, dining room, kitchen, and cinema room share the space. Balconies provide mountain views.