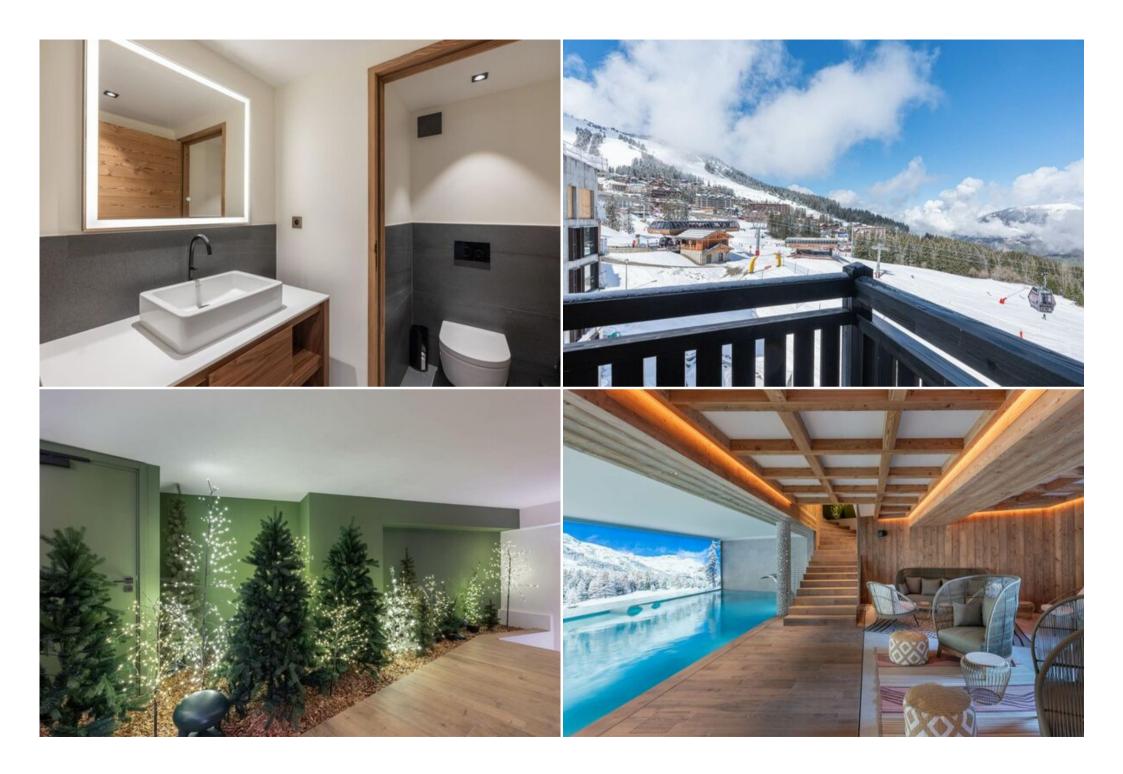

## Luxury Ski-In/Ski-Out Duplex Apartment in Courchevel 1850

Discover this stunning duplex apartment, located in a new residence built in 2023 in Courchevel 1850. With ski-in/ski-out access, the residence offers luxurious amenities and a spa with an indoor pool, massage rooms, a gym, and a relaxation area.

On the top floor of the residence, the apartment welcomes 8 guests in a magnificent 155 sqm duplex. It features 3 double bedrooms with en-suite showers and a mountain alcove. The day area occupies the upper level, benefiting from high ceilings. The living room, dining room, kitchen, and cinema room share the space. Balconies provide mountain views.

After skiing, relax in the residence's wellness area, including an indoor pool, massage room, gym, and cozy lounge.

Thanks to its prime location at the bottom of the Courchevel 1850 ski slopes, you will take your skiing to new heights in the 3 Vallées. It's also within easy reach of the lively bars and restaurants of the town center.