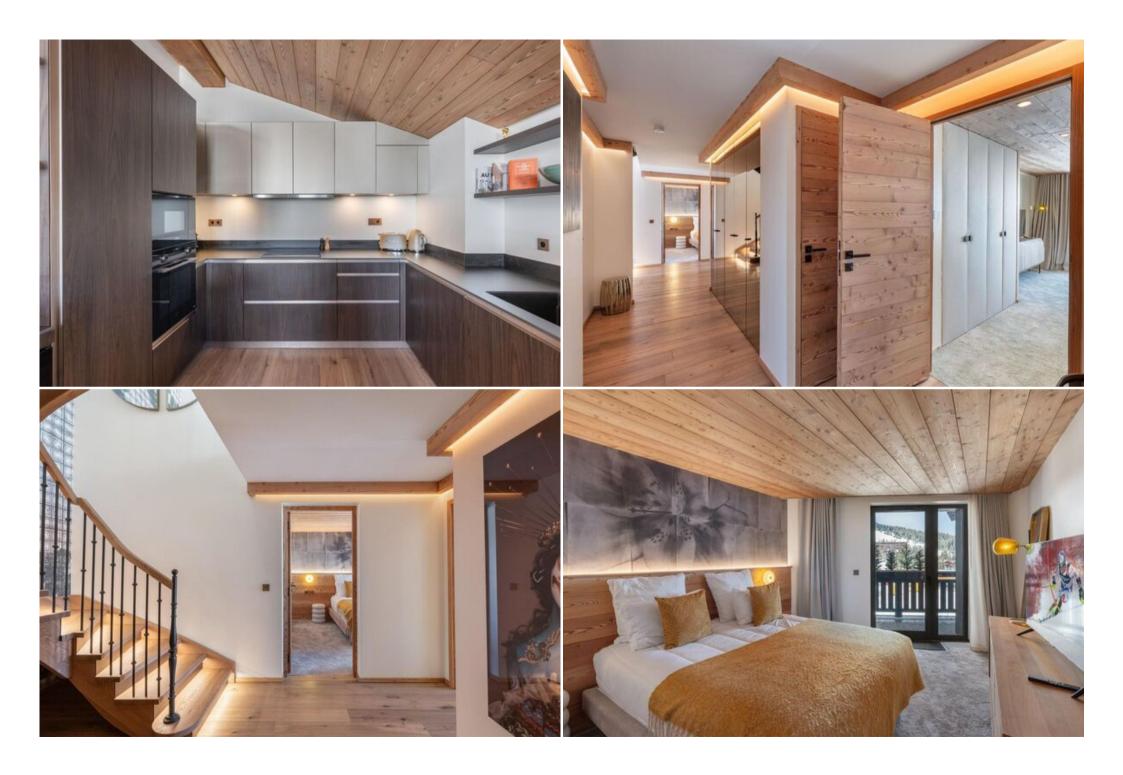

On the top floor of the residence, the apartment welcomes 8 guests in a magnificent 155 sqm duplex. It features 3 double bedrooms with en-suite showers and a mountain alcove. The day area occupies the upper level, benefiting from high ceilings. The living room, dining room, kitchen, and cinema room share the space. Balconies provide mountain views.