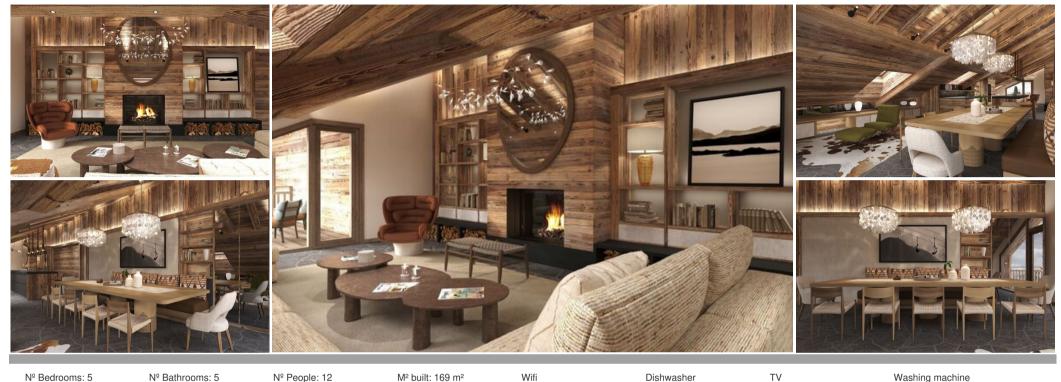

# Penthouse for rent in Meribel

France, Méribel

Penthouse - REF: TGS-A4186

Located in the heart of the Morel district, in a brand-new 2024 residence just 180 meters from the slopes, this luxury penthouse promises an unforgettable alpine experience. With its spacious living areas, refined finishes, and panoramic views of the peaks, it's the perfect place for family gatherings. After a day on the slopes, enjoy cozy moments around the fireplace or relax on the terrace overlooking the mountains. This unique setting, both warm and elegant, offers the perfect retreat for a rejuvenating and memorable vacation.

### Highlights of the accommodation:

- 170m² duplex penthouse with balconies and terraces offering stunning views
- 4 bedrooms with en-suite bathrooms and a dormitory room, perfect for families or groups of friends
- Ski shop integrated into the residence and personalized concierge service (ski passes, dog sledding, snowshoeing...)
- Close proximity to the chairlift and slopes
- Brand-new residence

## LEVEL 1 (R+5):

- Spacious entrance with a wardrobe and storage
- Bright living room/kitchen of 52 m², featuring a large dining table, a lounge area, and direct access to the terrace
- A large open kitchen in the center of the living area
- Bedroom 1: double bed, en-suite shower room and WC
- Bedroom 2: double bed, en-suite bathroom with WC