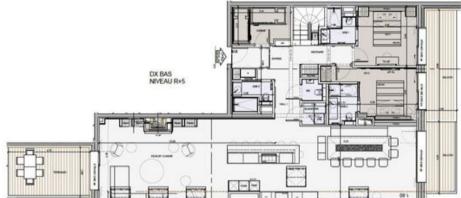

## LEVEL 1 (R+5):

- Spacious entrance with a wardrobe and storage
- Bright living room/kitchen of 52 m², featuring a large dining table, a lounge area, and direct access to the terrace
- A large open kitchen in the center of the living area
- Bedroom 1: double bed, en-suite shower room and WC
- Bedroom 2: double bed, en-suite bathroom with WC

- Bedroom 3 (cabin): dormitory with 4 single beds
- Shower room, 1 sink, and 1 WC
- Laundry room
- Separate WC