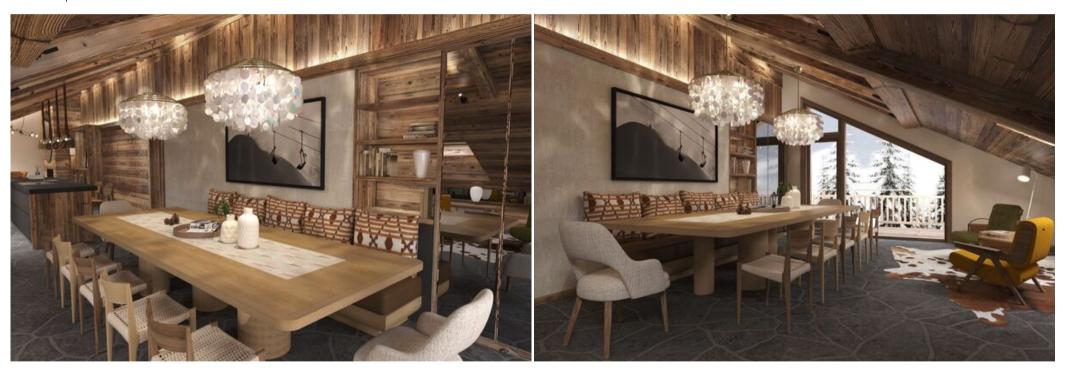

## LEVEL 1 (R+5):

- Spacious entrance with a wardrobe and storage
- Bright living room/kitchen of 52 m², featuring a large dining table, a lounge area, and direct access to the terrace
- A large open kitchen in the center of the living area
- Bedroom 1: double bed, en-suite shower room and WC
- Bedroom 2: double bed, en-suite bathroom with WC