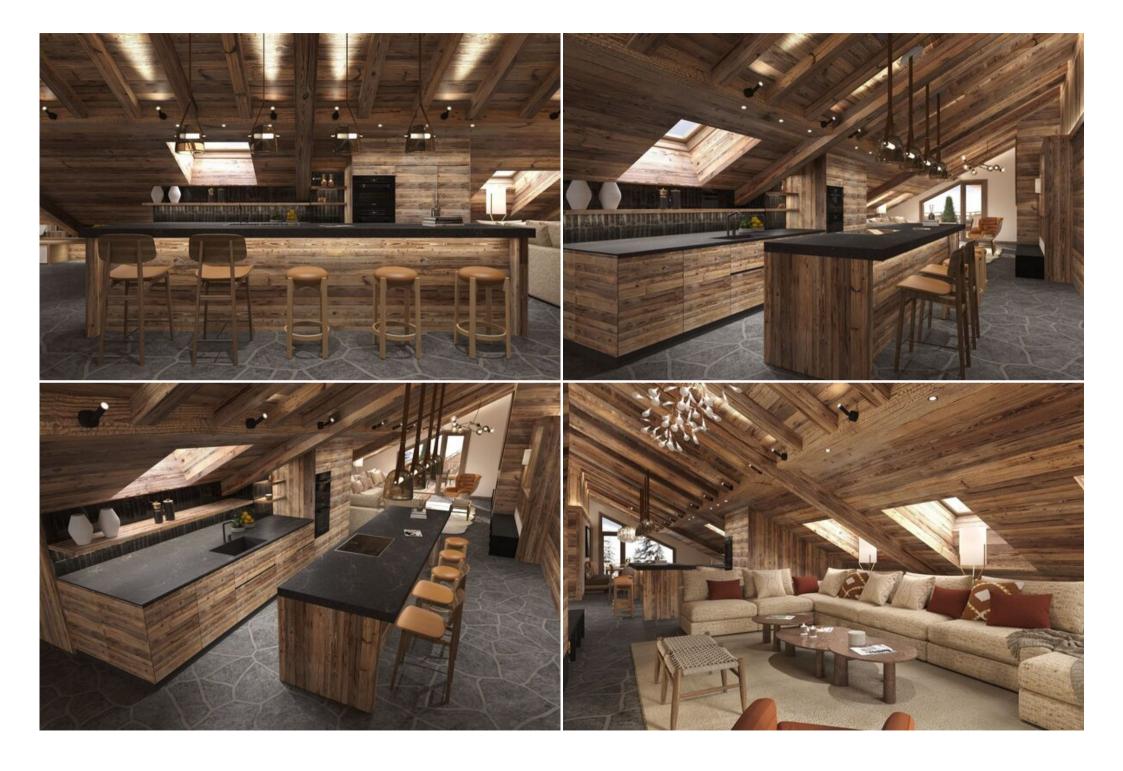

## LEVEL 1 (R+5):

- Spacious entrance with a wardrobe and storage
- Bright living room/kitchen of 52 m², featuring a large dining table, a lounge area, and direct access to the terrace
- A large open kitchen in the center of the living area
- Bedroom 1: double bed, en-suite shower room and WC
- Bedroom 2: double bed, en-suite bathroom with WC