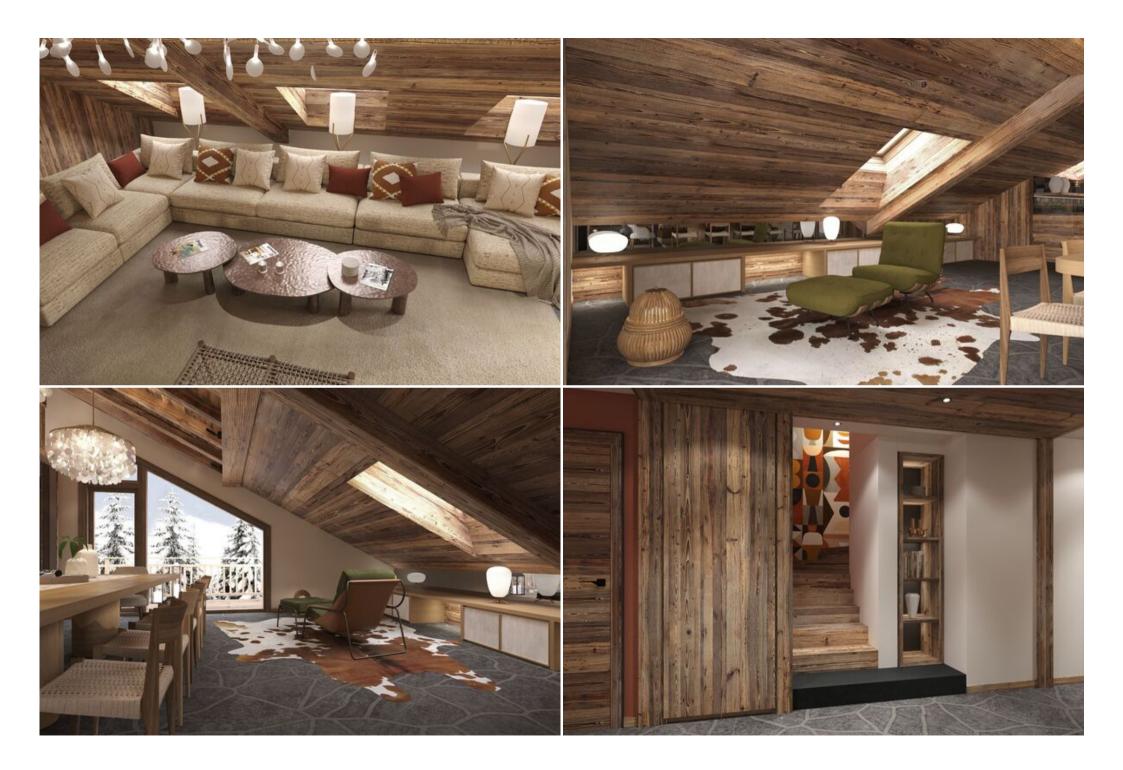

## LEVEL 1 (R+5):

- Spacious entrance with a wardrobe and storage
- Bright living room/kitchen of 52 m², featuring a large dining table, a lounge area, and direct access to the terrace
- A large open kitchen in the center of the living area
- Bedroom 1: double bed, en-suite shower room and WC
- Bedroom 2: double bed, en-suite bathroom with WC