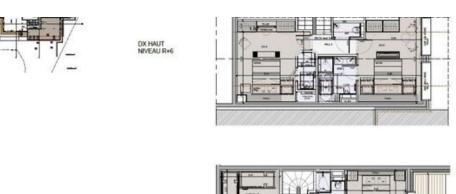

# LEVEL 2 (R+6):

- Bedroom 4: double bed, en-suite shower room
- Bedroom 5: double bed, en-suite bathroom with WC
- Private balcony to enjoy panoramic views of the mountains