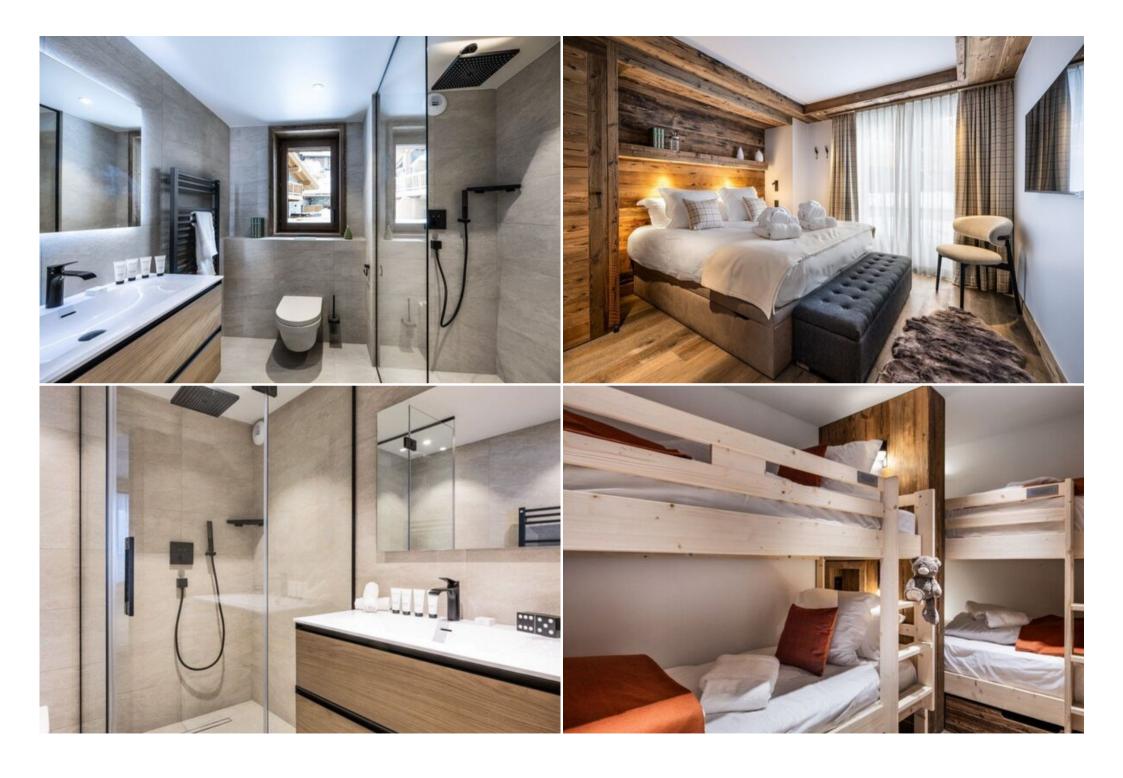

## Features:

- Spacious Accommodation: 176 sqm across three levels, comfortably accommodating up to 12 guests.
- Four Bedrooms: Four well-appointed bedrooms with double beds, plus a cabin room with bunk beds (no window).
- Five Ensuite Bathrooms: Enjoy the convenience and privacy of ensuite bathrooms in every bedroom.
- Living Room with Fireplace: Relax in the cozy living area with a fireplace and television.
- Fully Equipped Kitchen: Prepare delicious meals with ease in the modern kitchen, complete with a dishwasher, Nespresso coffee machine, and all necessary utensils.
- Outdoor Living: A balcony, furnished terrace, and private garden with an outdoor hot tub offer stunning views and ample space for relaxation.
- Private Lift: Enjoy effortless access to all three levels of your penthouse.
- Laundry Room: A dedicated laundry room with a washing machine and dryer adds to the convenience.
- . Hotel Services: