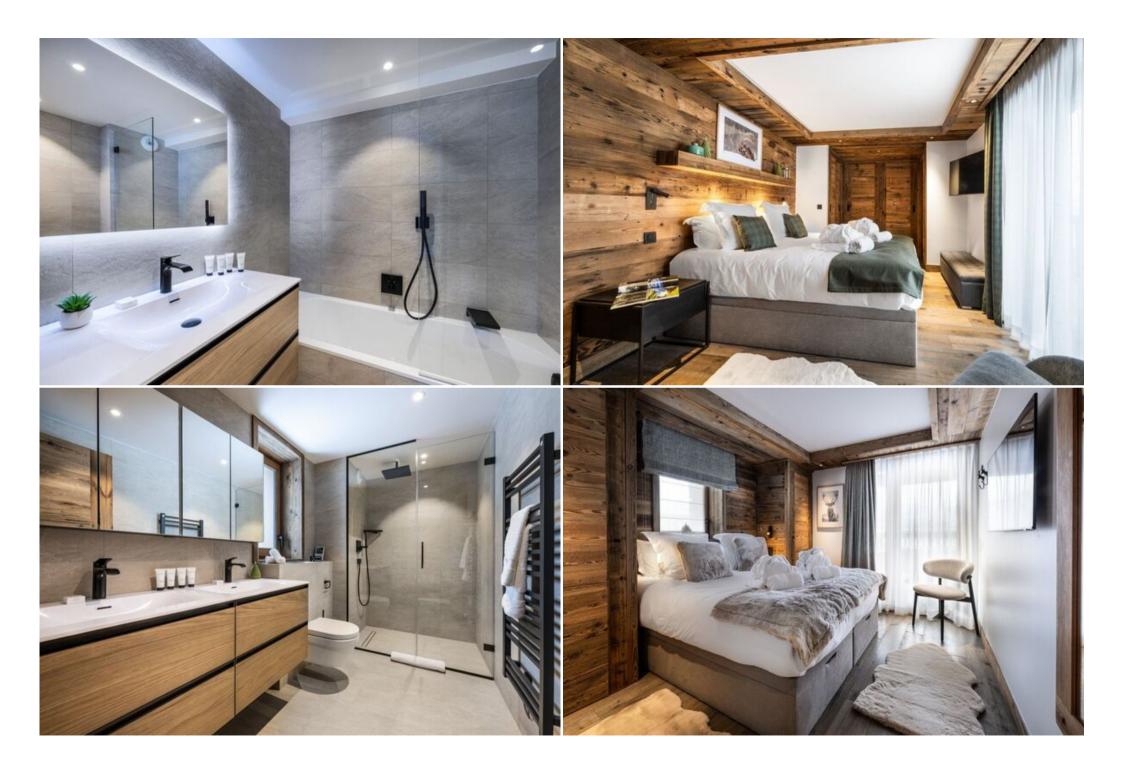

## Features:

- Spacious Accommodation: 176 sqm across three levels, comfortably accommodating up to 12 guests.
- Four Bedrooms: Four well-appointed bedrooms with double beds, plus a cabin room with bunk beds (no window).
- Five Ensuite Bathrooms: Enjoy the convenience and privacy of ensuite bathrooms in every bedroom.
- Living Room with Fireplace: Relax in the cozy living area with a fireplace and television.
- Fully Equipped Kitchen: Prepare delicious meals with ease in the modern kitchen, complete with a dishwasher, Nespresso coffee machine, and all necessary utensils.
- Outdoor Living: A balcony, furnished terrace, and private garden with an outdoor hot tub offer stunning views and ample space for relaxation.
- Private Lift: Enjoy effortless access to all three levels of your penthouse.
- Laundry Room: A dedicated laundry room with a washing machine and dryer adds to the convenience.
- . Hotel Services: