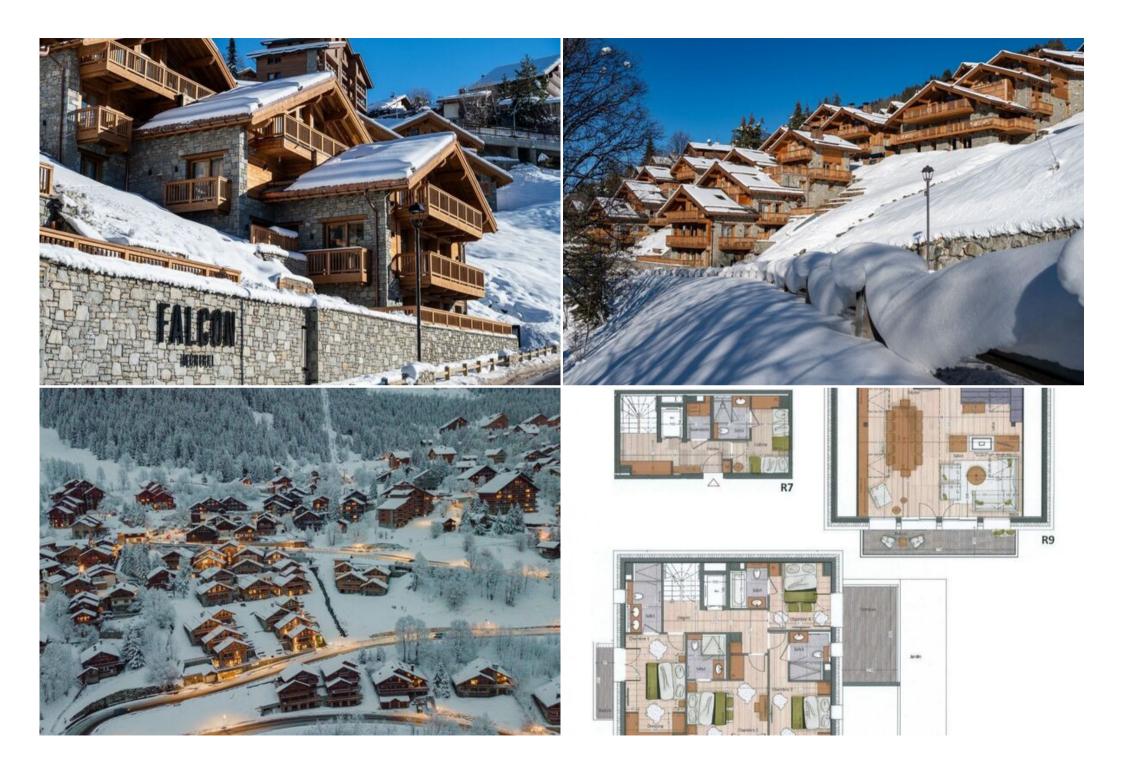

## Penthouse for rent in Meribel

France, Méribel

Penthouse - REF: TGS-A4155

Indulge in ultimate luxury and comfort in this stunning triplex penthouse, spanning the 2nd, 3rd, and 4th floors of a prestigious residence. With 176 sqm of living space, this exceptional penthouse accommodates up to 12 guests (maximum 8 adults) and offers an unparalleled mountain retreat experience.

Enjoy breathtaking views from the balcony and furnished terrace, unwind in the private outdoor hot tub, and take advantage of the exceptional hotel services included with your stay. This penthouse is perfect for families or groups seeking a luxurious and unforgettable holiday in the heart of the mountains.

## Features:

- Spacious Accommodation: 176 sqm across three levels, comfortably accommodating up to 12 guests.
- Four Bedrooms: Four well-appointed bedrooms with double beds, plus a cabin room with bunk beds (no window).
- Five Ensuite Bathrooms: Enjoy the convenience and privacy of ensuite bathrooms in every bedroom.
- Living Room with Fireplace: Relax in the cozy living area with a fireplace and television.
- Fully Equipped Kitchen: Prepare delicious meals with ease in the modern kitchen, complete with a dishwasher, Nespresso coffee machine, and all necessary utensils.
- Outdoor Living: A balcony, furnished terrace, and private garden with an outdoor hot tub offer stunning views and ample space for relaxation.
- Private Lift: Enjoy effortless access to all three levels of your penthouse.
- Laundry Room: A dedicated laundry room with a washing machine and dryer adds to the convenience.
- . Hotel Services:

- Access to the wellness area with a pool, spa, and treatment rooms
- Underground parking space
- Ski room
- Wi-Fi access

Experience a truly carefree holiday with our range of included and à la carte services designed to enhance your stay. From housekeeping to ski rentals, we cater to your every need, ensuring a truly unforgettable mountain getaway.