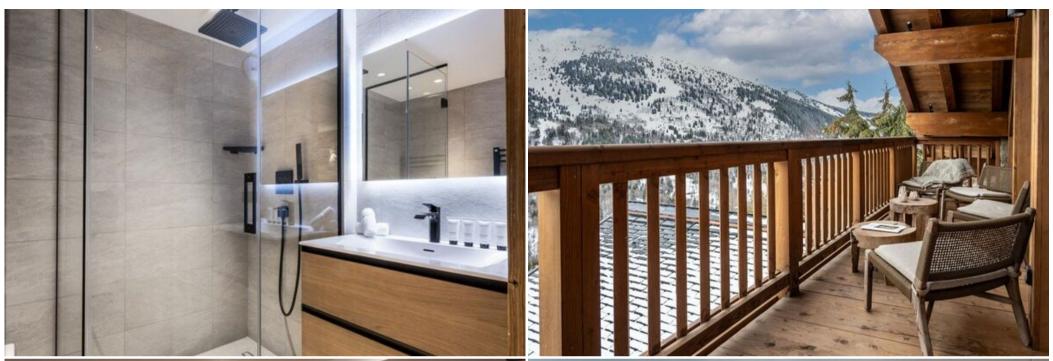

Enjoy breathtaking views from the balcony and furnished terrace, unwind in the private outdoor hot tub, and take advantage of the exceptional hotel services included with your stay. This penthouse is perfect for families or groups seeking a luxurious and unforgettable holiday in the heart of the mountains.

## Features:

- Spacious Accommodation: 176 sqm across three levels, comfortably accommodating up to 12 guests.
- Four Bedrooms: Four well-appointed bedrooms with double beds, plus a cabin room with bunk beds (no window).
- Five Ensuite Bathrooms: Enjoy the convenience and privacy of ensuite bathrooms in every bedroom.
- Living Room with Fireplace: Relax in the cozy living area with a fireplace and television.
- Fully Equipped Kitchen: Prepare delicious meals with ease in the modern kitchen, complete with a dishwasher, Nespresso coffee machine, and all necessary utensils.
- Outdoor Living: A balcony, furnished terrace, and private garden with an outdoor hot tub offer stunning views and ample space for relaxation.
- Private Lift: Enjoy effortless access to all three levels of your penthouse.
- Laundry Room: A dedicated laundry room with a washing machine and dryer adds to the convenience.
- . Hotel Services: