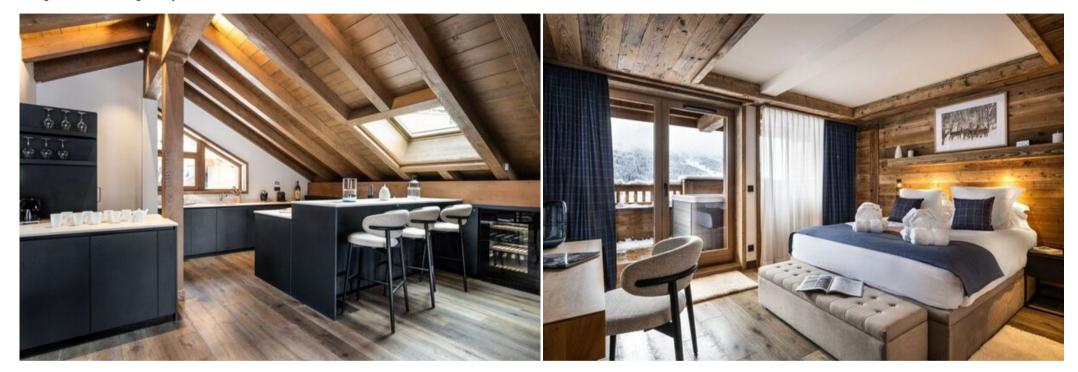

## Features:

- Spacious Accommodation: 176 sqm across three levels, comfortably accommodating up to 12 guests.
- Four Bedrooms: Four well-appointed bedrooms with double beds, plus a cabin room with bunk beds (no window).
- Five Ensuite Bathrooms: Enjoy the convenience and privacy of ensuite bathrooms in every bedroom.
- Living Room with Fireplace: Relax in the cozy living area with a fireplace and television.
- Fully Equipped Kitchen: Prepare delicious meals with ease in the modern kitchen, complete with a dishwasher, Nespresso coffee machine, and all necessary utensils.
- Outdoor Living: A balcony, furnished terrace, and private garden with an outdoor hot tub offer stunning views and ample space for relaxation.
- Private Lift: Enjoy effortless access to all three levels of your penthouse.
- Laundry Room: A dedicated laundry room with a washing machine and dryer adds to the convenience.
- . Hotel Services: