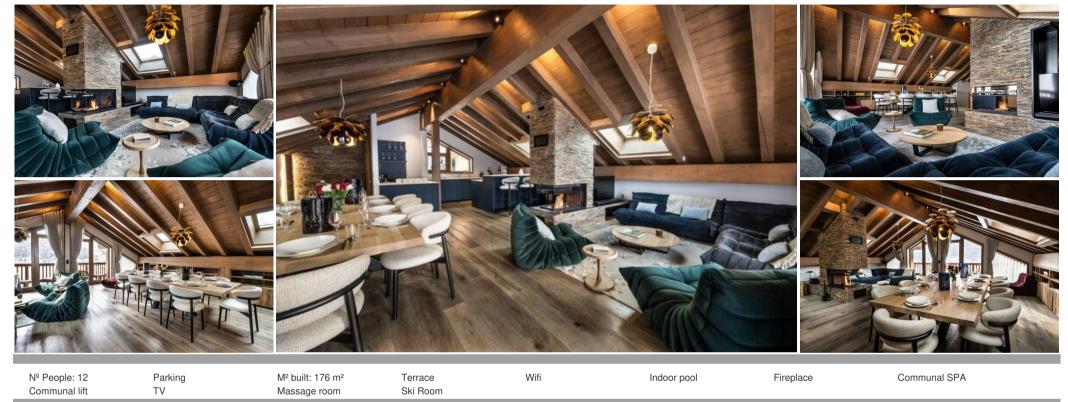

## Penthouse for rent in Meribel

France, Méribel

Penthouse - REF: TGS-A4155

Indulge in ultimate luxury and comfort in this stunning triplex penthouse, spanning the 2nd, 3rd, and 4th floors of a prestigious residence. With 176 sqm of living space, this exceptional penthouse accommodates up to 12 guests (maximum 8 adults) and offers an unparalleled mountain retreat experience.

Enjoy breathtaking views from the balcony and furnished terrace, unwind in the private outdoor hot tub, and take advantage of the exceptional hotel services included with your stay. This penthouse is perfect for families or groups seeking a luxurious and unforgettable holiday in the heart of the mountains.

## Features:

- Spacious Accommodation: 176 sqm across three levels, comfortably accommodating up to 12 guests.
- Four Bedrooms: Four well-appointed bedrooms with double beds, plus a cabin room with bunk beds (no window).
- Five Ensuite Bathrooms: Enjoy the convenience and privacy of ensuite bathrooms in every bedroom.
- Living Room with Fireplace: Relax in the cozy living area with a fireplace and television.
- Fully Equipped Kitchen: Prepare delicious meals with ease in the modern kitchen, complete with a dishwasher, Nespresso coffee machine, and all necessary utensils.
- Outdoor Living: A balcony, furnished terrace, and private garden with an outdoor hot tub offer stunning views and ample space for relaxation.
- Private Lift: Enjoy effortless access to all three levels of your penthouse.
- Laundry Room: A dedicated laundry room with a washing machine and dryer adds to the convenience.
- . Hotel Services:

- Access to the wellness area with a pool, spa, and treatment rooms
- Underground parking space
- Ski room
- Wi-Fi access

Experience a truly carefree holiday with our range of included and à la carte services designed to enhance your stay. From housekeeping to ski rentals, we cater to your every need, ensuring a truly unforgettable mountain getaway.