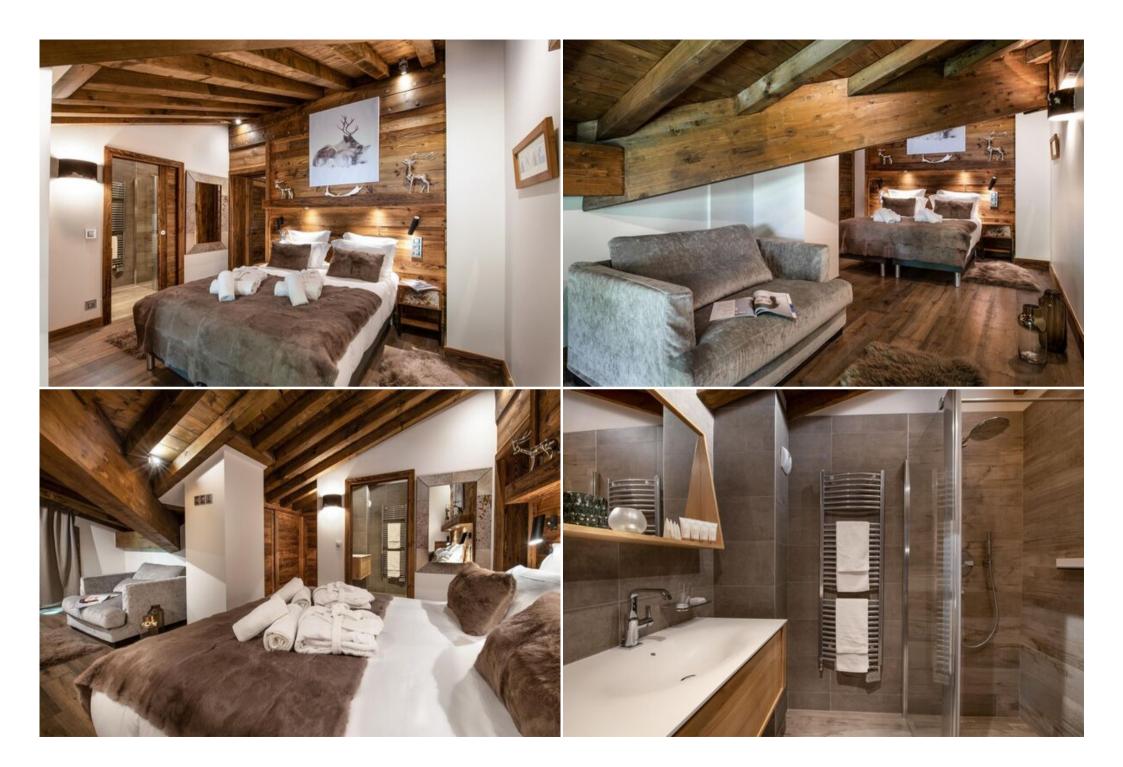

This apartment has three bedrooms with double bed (one with a dressing), a bedroom with a bunk bed for 3 people and four en-suite bathrooms. The large living room with a TV and a fireplace has also a dining area and a fully equipped kitchen. This duplex penthouse on 2 levels offers a living area of 84 sqm and a terrace of 26 sqm.