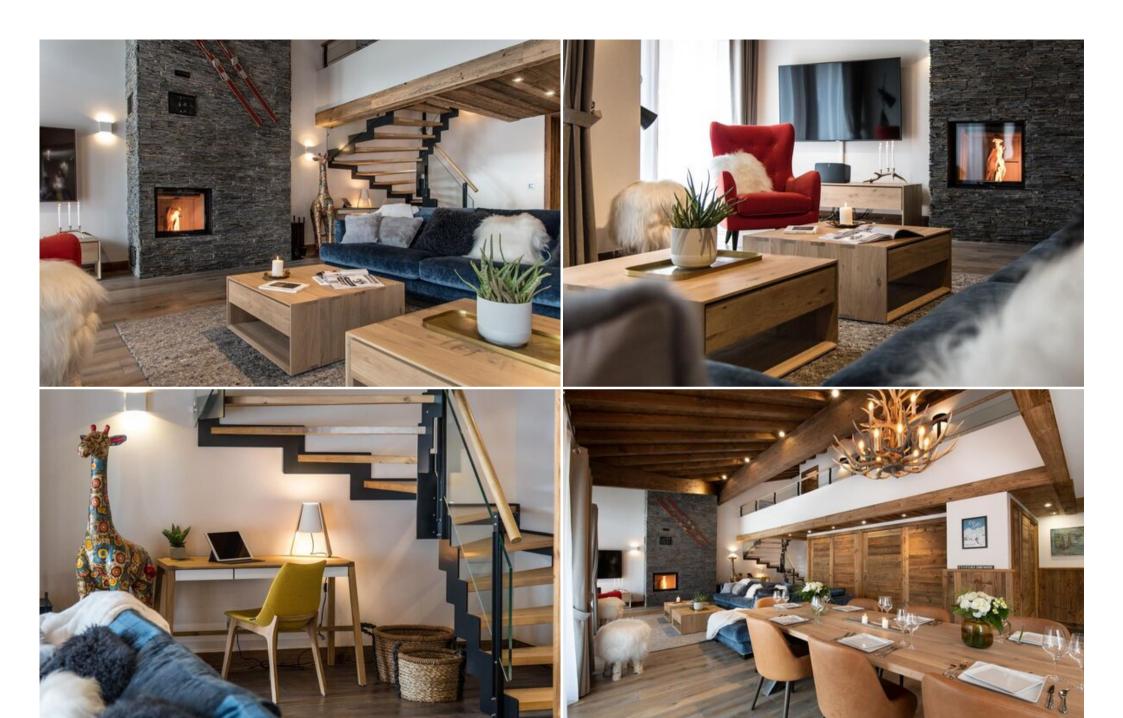

This apartment has three bedrooms with double bed (one with a dressing), a bedroom with a bunk bed for 3 people and four en-suite bathrooms. The large living room with a TV and a fireplace has also a dining area and a fully equipped kitchen. This duplex penthouse on 2 levels offers a living area of 84 sqm and a terrace of 26 sqm.