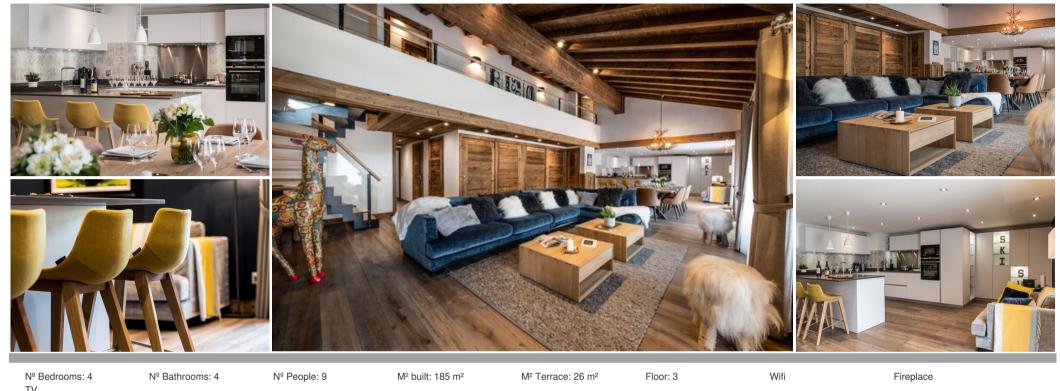

## Penthouse for rent in Les Gets

France, Les Gets

Penthouse - REF: TGS-A4072

The penthouse, located on the 3rd floor of the Annapurna Residence, with a surface area of 185 sqm, is perfect to welcome 9 people, up to 8 adults.

This apartment has three bedrooms with double bed (one with a dressing), a bedroom with a bunk bed for 3 people and four en-suite bathrooms. The large living room with a TV and a fireplace has also a dining area and a fully equipped kitchen. This duplex penthouse on 2 levels offers a living area of 84 sqm and a terrace of 26 sqm.

During your holidays, you can benefit from a parking space in the private car park and Wi-Fi access.