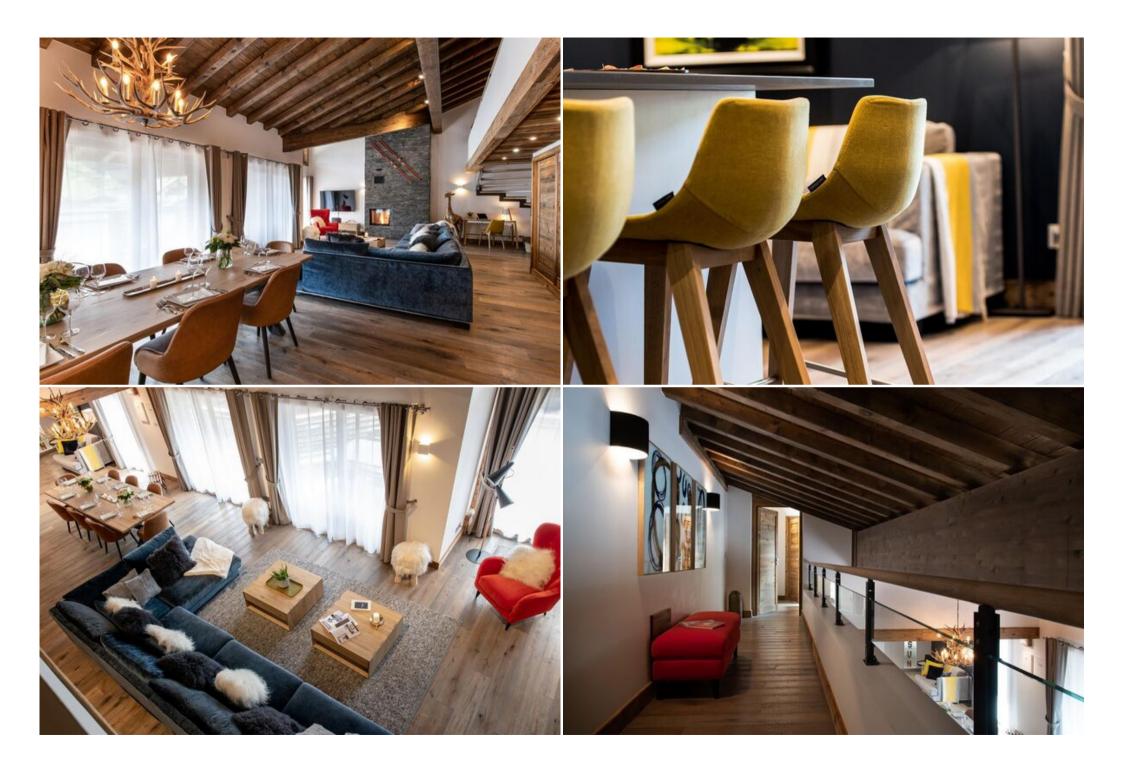

This apartment has three bedrooms with double bed (one with a dressing), a bedroom with a bunk bed for 3 people and four en-suite bathrooms. The large living room with a TV and a fireplace has also a dining area and a fully equipped kitchen. This duplex penthouse on 2 levels offers a living area of 84 sqm and a terrace of 26 sqm.