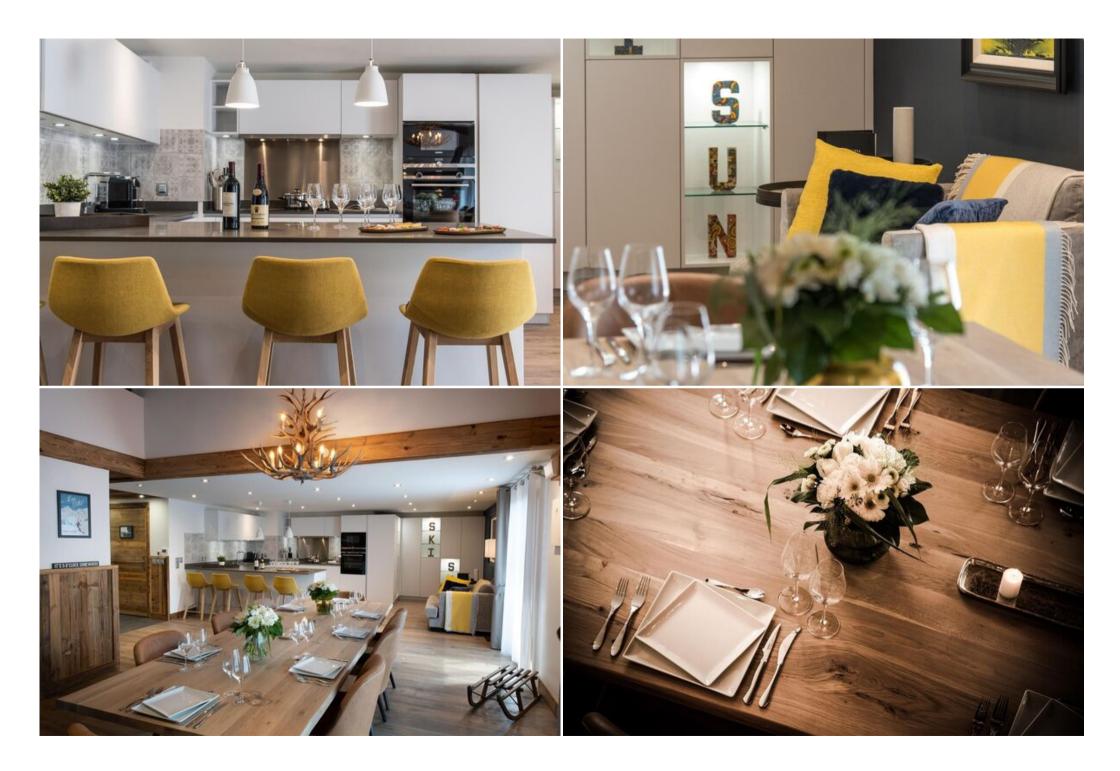

This apartment has three bedrooms with double bed (one with a dressing), a bedroom with a bunk bed for 3 people and four en-suite bathrooms. The large living room with a TV and a fireplace has also a dining area and a fully equipped kitchen. This duplex penthouse on 2 levels offers a living area of 84 sqm and a terrace of 26 sqm.