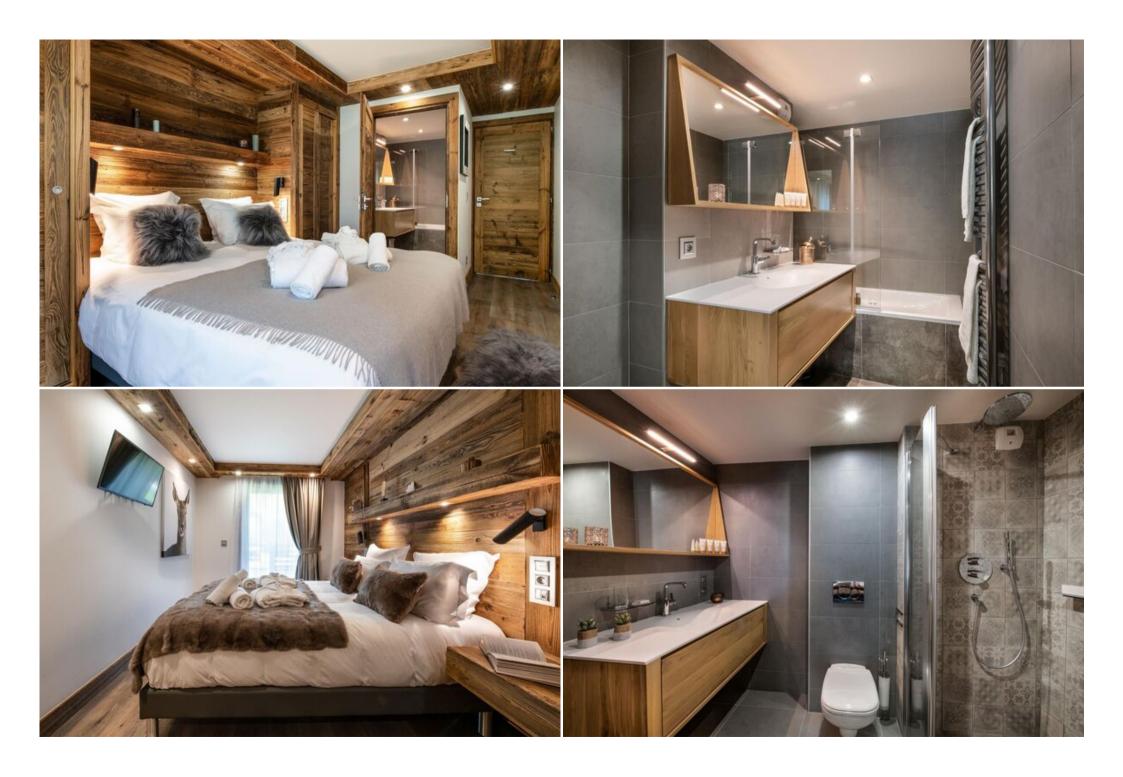

## Penthouse for rent in Les Gets

France, Les Gets

Penthouse - REF: TGS-A4072

The penthouse, located on the 3rd floor of the Annapurna Residence, with a surface area of 185 sqm, is perfect to welcome 9 people, up to 8 adults.

This apartment has three bedrooms with double bed (one with a dressing), a bedroom with a bunk bed for 3 people and four en-suite bathrooms. The large living room with a TV and a fireplace has also a dining area and a fully equipped kitchen. This duplex penthouse on 2 levels offers a living area of 84 sqm and a terrace of 26 sqm.