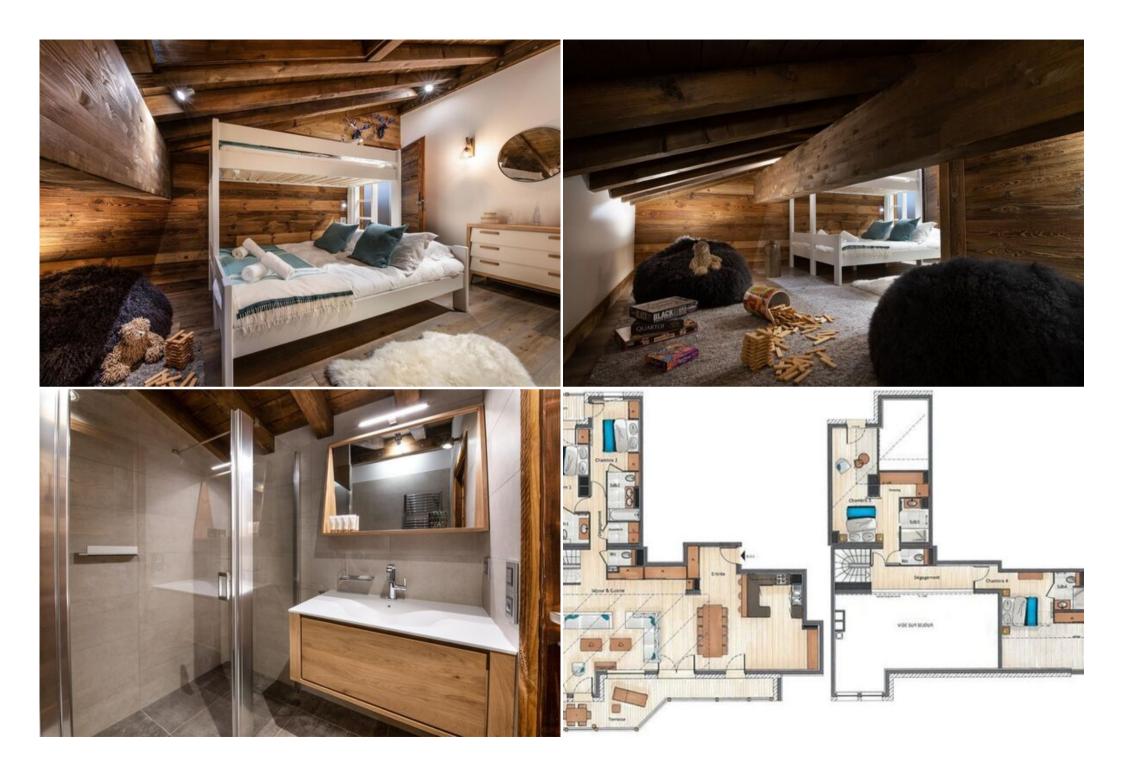

This apartment has three bedrooms with double bed (one with a dressing), a bedroom with a bunk bed for 3 people and four en-suite bathrooms. The large living room with a TV and a fireplace has also a dining area and a fully equipped kitchen. This duplex penthouse on 2 levels offers a living area of 84 sqm and a terrace of 26 sqm.

During your holidays, you can benefit from a parking space in the private car park and Wi-Fi access.