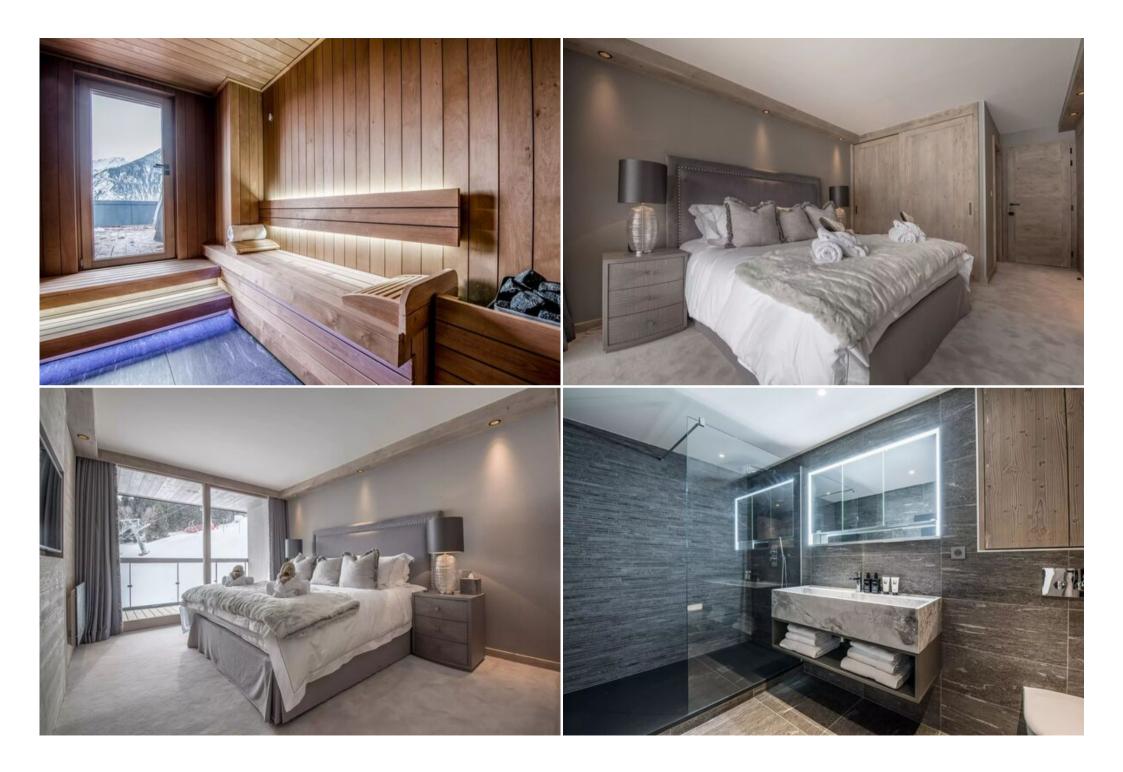

#### Relax and Rejuvenate

After an exhilarating day on the slopes, unwind in the private sauna, cozy up by the fireplace, or simply admire the stunning views from the comfortable terrace. The outdoor jacuzzi offers a magical experience under the starry alpine sky.

## **Key Features:**

- Panoramic mountain views
- Multiple bedrooms and bathrooms, ideal for large groups
- Fully equipped kitchen with modern appliances
- Elegant living and dining areas perfect for entertaining
- Dedicated ski room with heated boot warmer
- Private spa area with sauna
- Outdoor jacuzzi
- Multiple terraces and balconies
- Fireplace
- Smart TVs and Wi-Fi