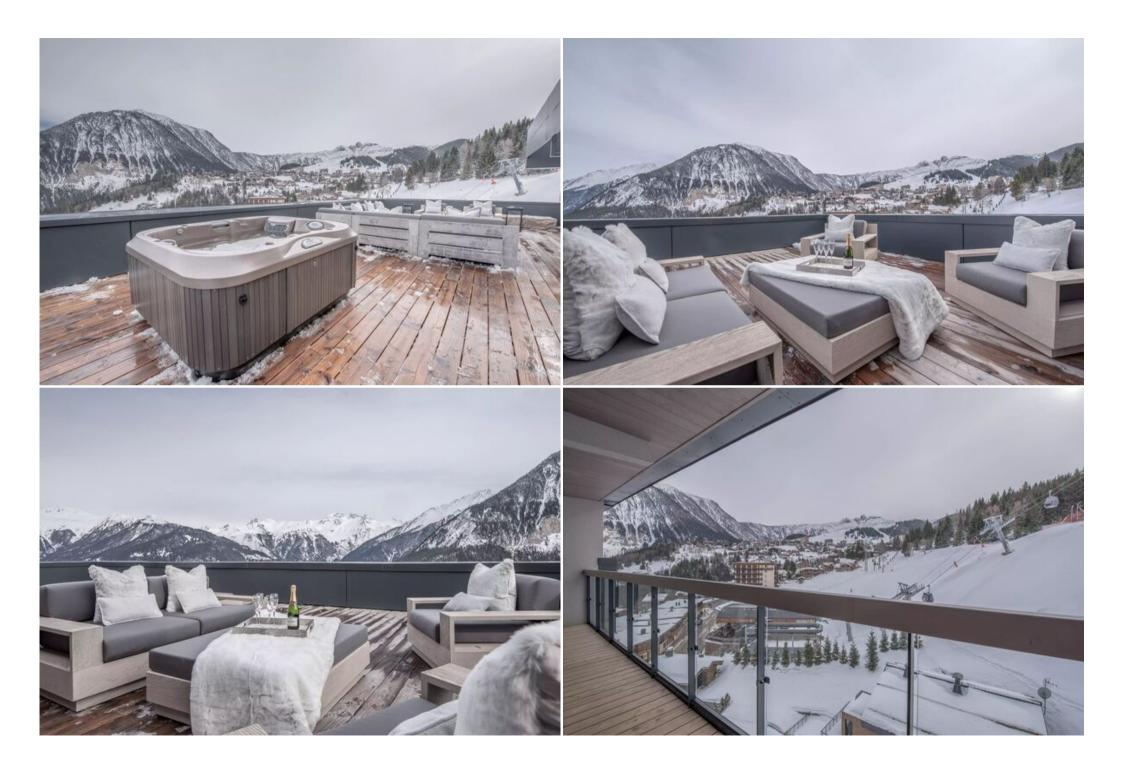

#### Relax and Rejuvenate

After an exhilarating day on the slopes, unwind in the private sauna, cozy up by the fireplace, or simply admire the stunning views from the comfortable terrace. The outdoor jacuzzi offers a magical experience under the starry alpine sky.

## **Key Features:**

- Panoramic mountain views
- Multiple bedrooms and bathrooms, ideal for large groups
- Fully equipped kitchen with modern appliances
- Elegant living and dining areas perfect for entertaining
- Dedicated ski room with heated boot warmer
- Private spa area with sauna
- Outdoor jacuzzi
- Multiple terraces and balconies
- Fireplace
- Smart TVs and Wi-Fi