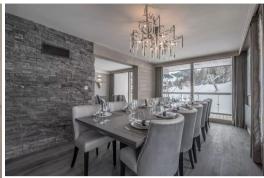

## **Key Features:**

- Panoramic mountain views
- Multiple bedrooms and bathrooms, ideal for large groups
- Fully equipped kitchen with modern appliances
- Elegant living and dining areas perfect for entertaining
- Dedicated ski room with heated boot warmer
- Private spa area with sauna
- Outdoor jacuzzi
- Multiple terraces and balconies
- Fireplace
- Smart TVs and Wi-Fi