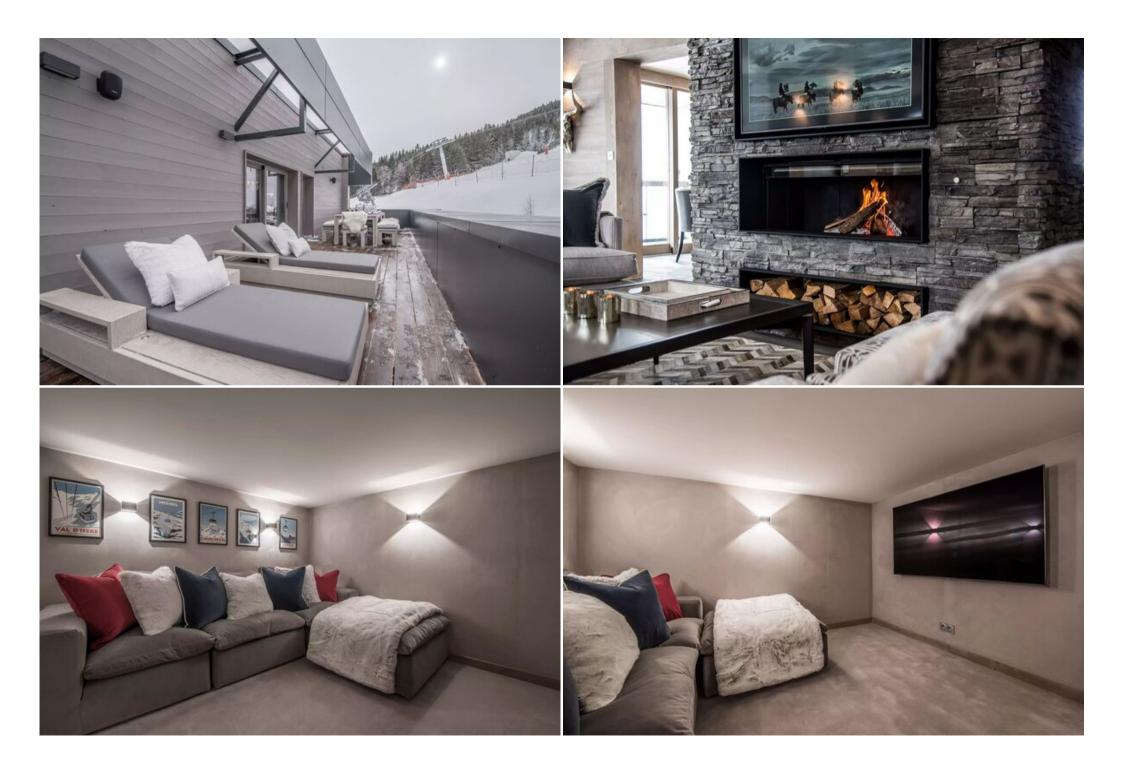

#### Relax and Rejuvenate

After an exhilarating day on the slopes, unwind in the private sauna, cozy up by the fireplace, or simply admire the stunning views from the comfortable terrace. The outdoor jacuzzi offers a magical experience under the starry alpine sky.

## **Key Features:**

- Panoramic mountain views
- Multiple bedrooms and bathrooms, ideal for large groups
- Fully equipped kitchen with modern appliances
- Elegant living and dining areas perfect for entertaining
- Dedicated ski room with heated boot warmer
- Private spa area with sauna
- Outdoor jacuzzi
- Multiple terraces and balconies
- Fireplace
- Smart TVs and Wi-Fi