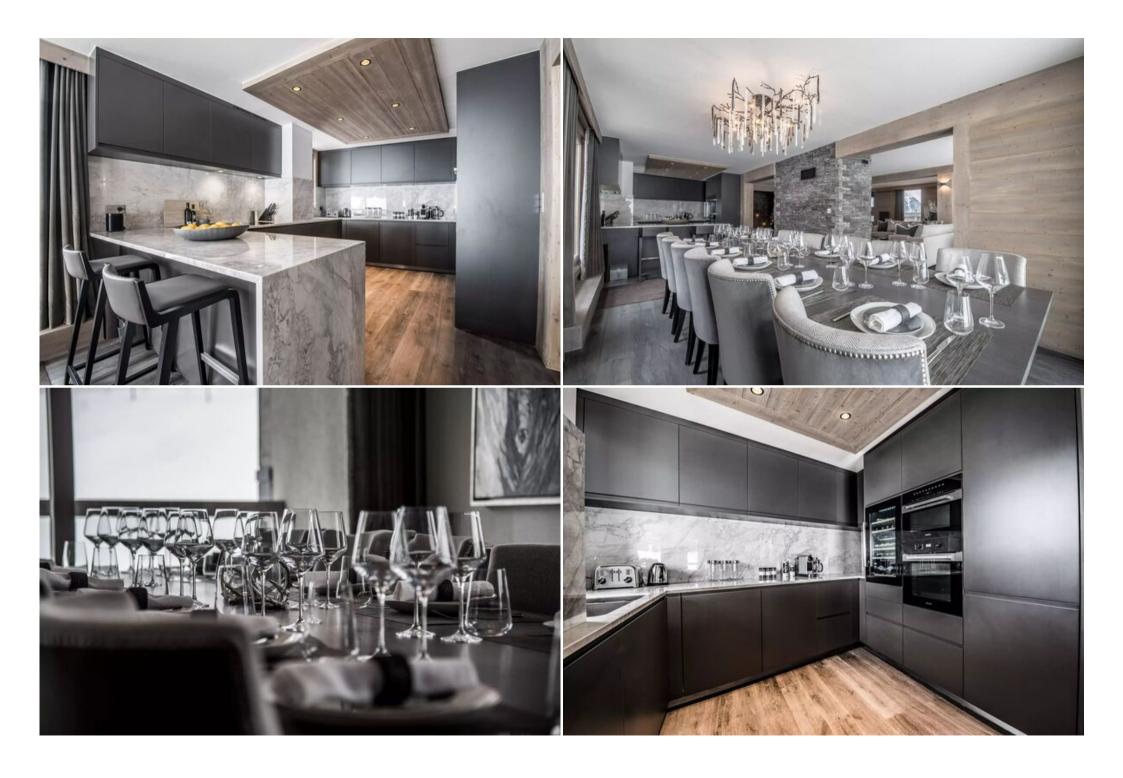

#### **Indulge in Comfort and Convenience**

Step inside to discover a harmonious blend of natural stone and wood accents, complemented by stylish contemporary furnishings. The inviting atmosphere creates a warm and welcoming ambiance for unforgettable mountain holidays. Enjoy the convenience of having the slopes right outside your door, a private ski closet, and easy access to the domain's prestigious restaurants.

## **Key Features:**

- Panoramic mountain views
- Multiple bedrooms and bathrooms, ideal for large groups
- Fully equipped kitchen with modern appliances
- Elegant living and dining areas perfect for entertaining
- Dedicated ski room with heated boot warmer
- Private spa area with sauna
- Outdoor jacuzzi
- Multiple terraces and balconies
- Fireplace
- Smart TVs and Wi-Fi