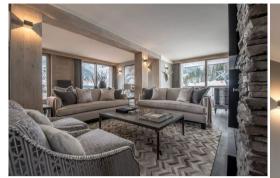

### Luxury Mountain Retreat in the French Alps Courchevel 1850

Experience the ultimate alpine escape in this exquisite property nestled in the heart of the renowned Courchevel 1550 Village. Perfect for large families or groups, this spacious retreat offers breathtaking mountain views and direct access to world-class skiing.

#### **Indulge in Comfort and Convenience**

Step inside to discover a harmonious blend of natural stone and wood accents, complemented by stylish contemporary furnishings. The inviting atmosphere creates a warm and welcoming ambiance for unforgettable mountain holidays. Enjoy the convenience of having the slopes right outside your door, a private ski closet, and easy access to the domain's prestigious restaurants.

## **Key Features:**

- Panoramic mountain views
- Multiple bedrooms and bathrooms, ideal for large groups
- Fully equipped kitchen with modern appliances
- Elegant living and dining areas perfect for entertaining
- Dedicated ski room with heated boot warmer
- Private spa area with sauna
- Outdoor jacuzzi
- Multiple terraces and balconies
- Fireplace
- Smart TVs and Wi-Fi