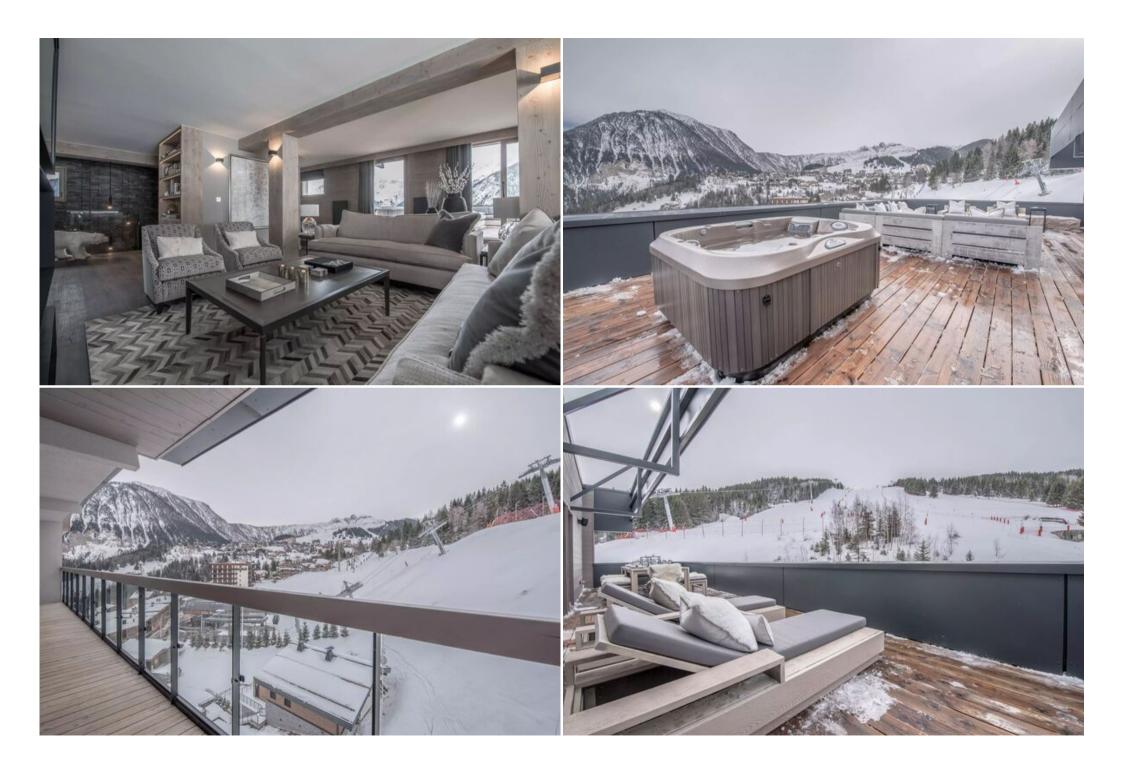

### Luxury Mountain Retreat in the French Alps Courchevel 1850

Experience the ultimate alpine escape in this exquisite property nestled in the heart of the renowned Courchevel 1550 Village. Perfect for large families or groups, this spacious retreat offers breathtaking mountain views and direct access to world-class skiing.

#### Relax and Rejuvenate

After an exhilarating day on the slopes, unwind in the private sauna, cozy up by the fireplace, or simply admire the stunning views from the comfortable terrace. The outdoor jacuzzi offers a magical experience under the starry alpine sky.

## **Key Features:**

- Panoramic mountain views
- Multiple bedrooms and bathrooms, ideal for large groups
- Fully equipped kitchen with modern appliances
- Elegant living and dining areas perfect for entertaining
- Dedicated ski room with heated boot warmer
- Private spa area with sauna
- Outdoor jacuzzi
- Multiple terraces and balconies
- Fireplace
- Smart TVs and Wi-Fi