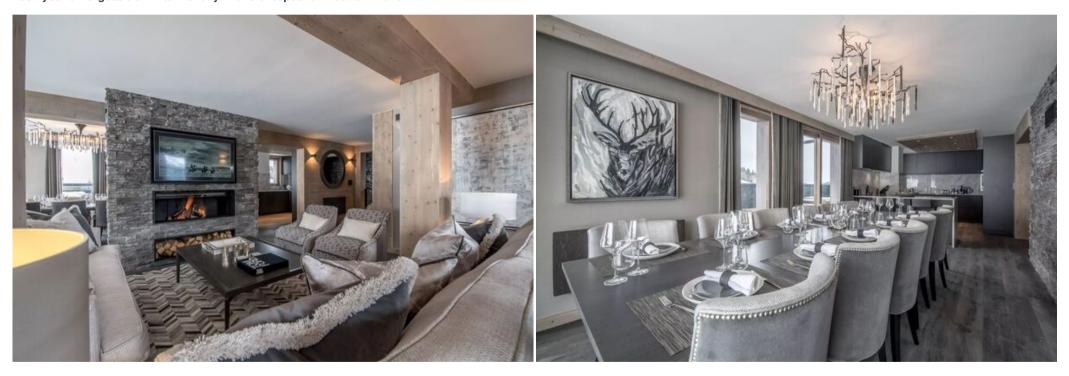

#### **Indulge in Comfort and Convenience**

Step inside to discover a harmonious blend of natural stone and wood accents, complemented by stylish contemporary furnishings. The inviting atmosphere creates a warm and welcoming ambiance for unforgettable mountain holidays. Enjoy the convenience of having the slopes right outside your door, a private ski closet, and easy access to the domain's prestigious restaurants.

## **Key Features:**

- Panoramic mountain views
- Multiple bedrooms and bathrooms, ideal for large groups
- Fully equipped kitchen with modern appliances
- Elegant living and dining areas perfect for entertaining
- Dedicated ski room with heated boot warmer
- Private spa area with sauna
- Outdoor jacuzzi
- Multiple terraces and balconies
- Fireplace
- Smart TVs and Wi-Fi