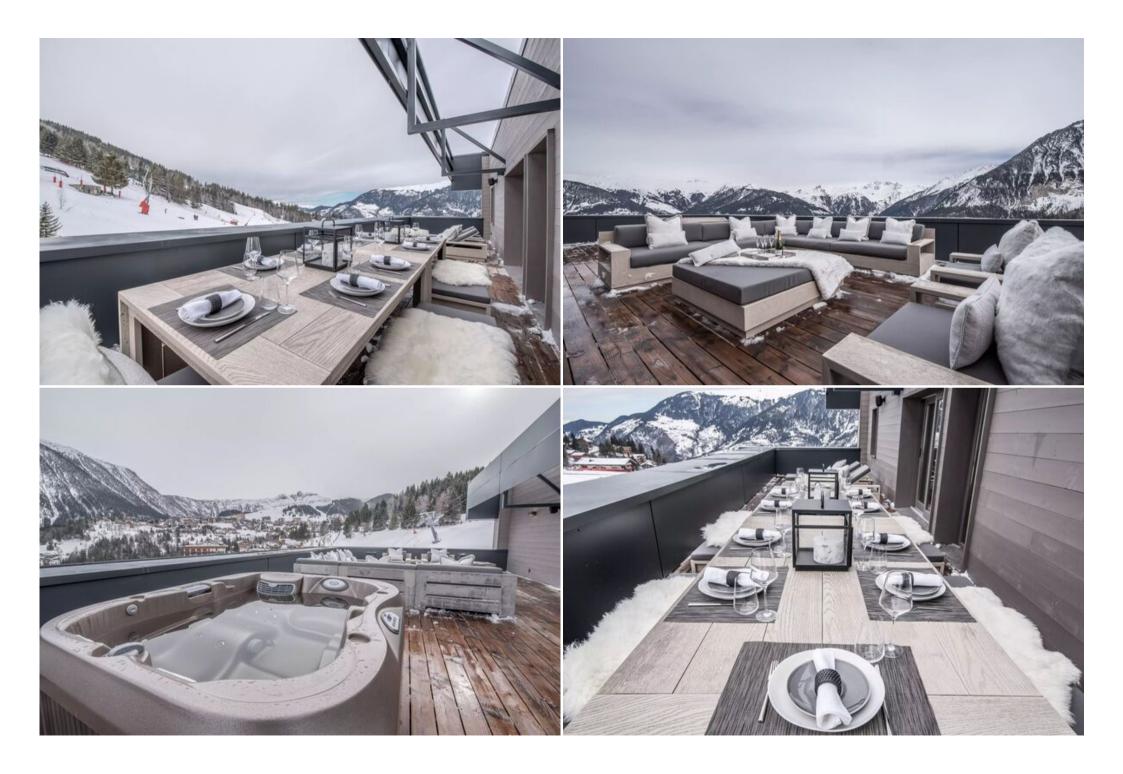

#### Relax and Rejuvenate

After an exhilarating day on the slopes, unwind in the private sauna, cozy up by the fireplace, or simply admire the stunning views from the comfortable terrace. The outdoor jacuzzi offers a magical experience under the starry alpine sky.

## **Key Features:**

- Panoramic mountain views
- Multiple bedrooms and bathrooms, ideal for large groups
- Fully equipped kitchen with modern appliances
- Elegant living and dining areas perfect for entertaining
- Dedicated ski room with heated boot warmer
- Private spa area with sauna
- Outdoor jacuzzi
- Multiple terraces and balconies
- Fireplace
- Smart TVs and Wi-Fi