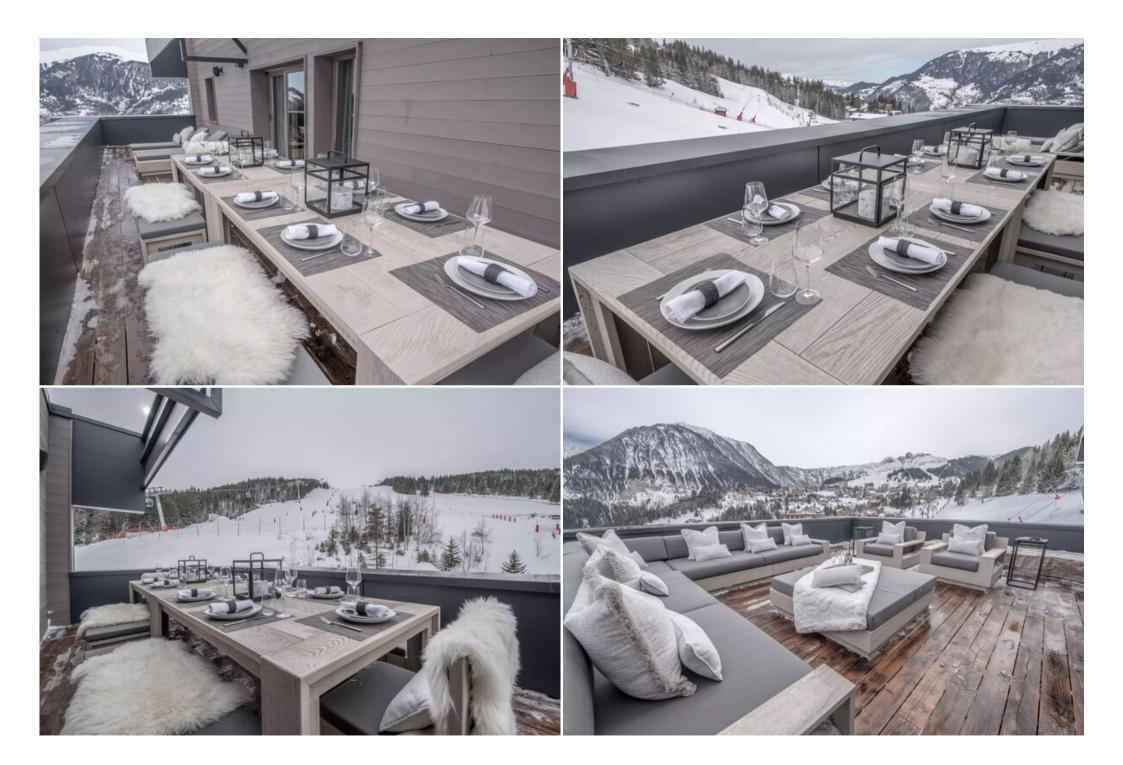

#### Relax and Rejuvenate

After an exhilarating day on the slopes, unwind in the private sauna, cozy up by the fireplace, or simply admire the stunning views from the comfortable terrace. The outdoor jacuzzi offers a magical experience under the starry alpine sky.

## **Key Features:**

- Panoramic mountain views
- Multiple bedrooms and bathrooms, ideal for large groups
- Fully equipped kitchen with modern appliances
- Elegant living and dining areas perfect for entertaining
- Dedicated ski room with heated boot warmer
- Private spa area with sauna
- Outdoor jacuzzi
- Multiple terraces and balconies
- Fireplace
- Smart TVs and Wi-Fi