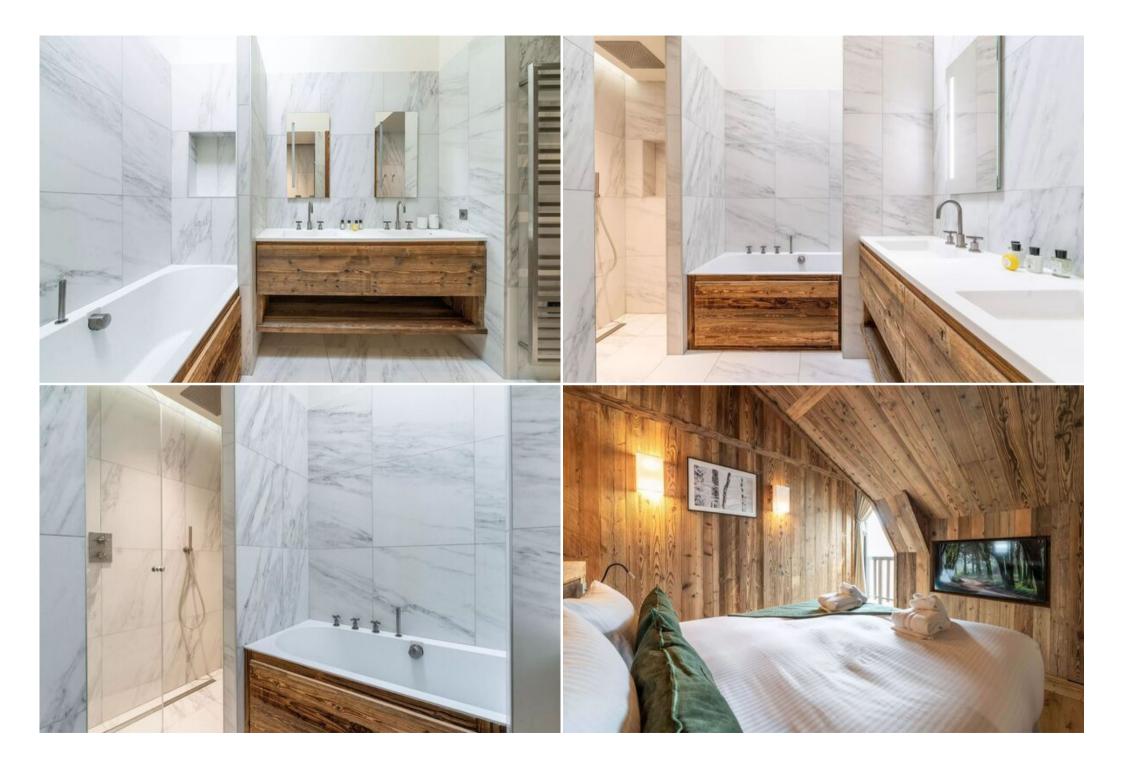

Spacious & Well-Equipped: The chalet boasts generous living spaces and modern amenities, ensuring a comfortable and enjoyable stay:

Cross country skiing

• Entrance hall with shoe dryer and dressing room

Cycling

• Fully equipped kitchen open to the dining area

Skiing/Snowboarding

· Living room with a wood-burning stove and exceptional views

- TV room for relaxation and entertainment
- 4 ensuite double bedrooms for privacy and comfort
- Children's dormitory with 4 single beds
- Ski room with heated boot warmers and ski racks