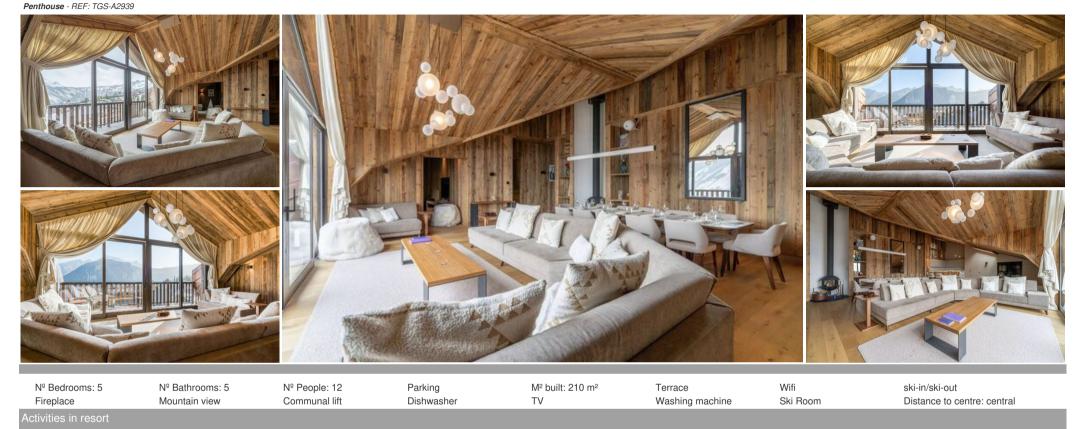

## Luxury Ski-in/Ski-out Penthouse Chalet in Courchevel 1850

France, Courchevel, Courchevel 1850, Chenus

## Luxury Ski-in/Ski-out Penthouse Chalet in Courchevel 1850 - 5 Bedrooms

Golf

Prime Location & Breathtaking Views: Nestled in the heart of Courchevel 1850, atop the prestigious Rond-Point des Pistes residence, this exceptional penthouse chalet offers unparalleled access to the slopes and lifts, just steps from the renowned Le Chabichou hotel. Immerse yourself in the stunning panoramic views of the surrounding mountains and valley from the expansive balcony.

Hikina

Mountain-Biking

Ridina

Sailing

**Elegant & Cozy Ambiance:** This beautifully appointed chalet features a bright and inviting living room with a traditional wood-burning fireplace, creating a warm and welcoming atmosphere. The use of highquality, natural materials throughout adds to the luxurious feel, making this the ideal retreat for unforgettable moments with family and friends.

Spacious & Well-Equipped: The chalet boasts generous living spaces and modern amenities, ensuring a comfortable and enjoyable stay:

Cross country skiing

• Entrance hall with shoe dryer and dressing room

Cycling

• Fully equipped kitchen open to the dining area

Skiing/Snowboarding

· Living room with a wood-burning stove and exceptional views

- TV room for relaxation and entertainment
- 4 ensuite double bedrooms for privacy and comfort
- Children's dormitory with 4 single beds
- Ski room with heated boot warmers and ski racks

## Additional Features:

- Panoramic village views
- Comfortable sofas
- 2 Sound systems, including Devialet
- Dining table for 12 guests
- Nespresso coffee machine
- Wine cellar
- Raclette/fondue machines
- Smart TV
- In-unit laundry facilities