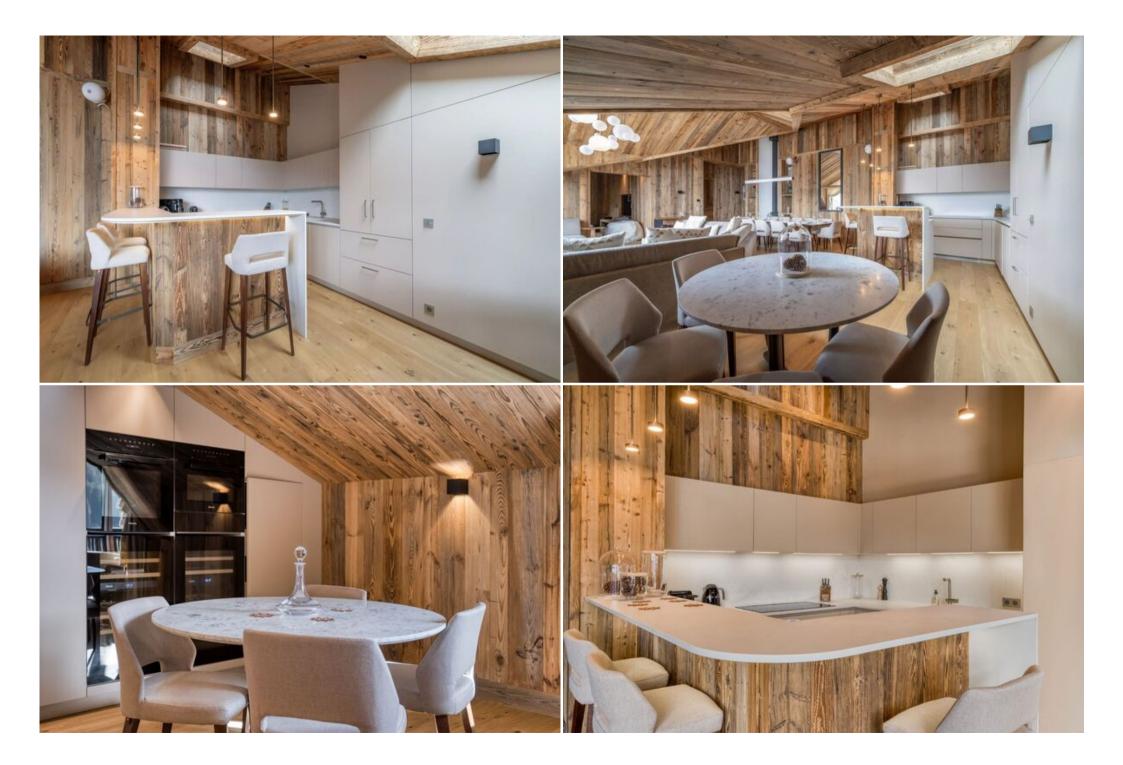

Hikina

Mountain-Biking

Ridina

Sailing

**Elegant & Cozy Ambiance:** This beautifully appointed chalet features a bright and inviting living room with a traditional wood-burning fireplace, creating a warm and welcoming atmosphere. The use of highquality, natural materials throughout adds to the luxurious feel, making this the ideal retreat for unforgettable moments with family and friends.

Cycling

• Fully equipped kitchen open to the dining area

Skiing/Snowboarding

· Living room with a wood-burning stove and exceptional views

- TV room for relaxation and entertainment
- 4 ensuite double bedrooms for privacy and comfort
- Children's dormitory with 4 single beds
- Ski room with heated boot warmers and ski racks

## Additional Features:

- Panoramic village views
- Comfortable sofas
- 2 Sound systems, including Devialet
- Dining table for 12 guests
- Nespresso coffee machine
- Wine cellar
- Raclette/fondue machines
- Smart TV
- In-unit laundry facilities