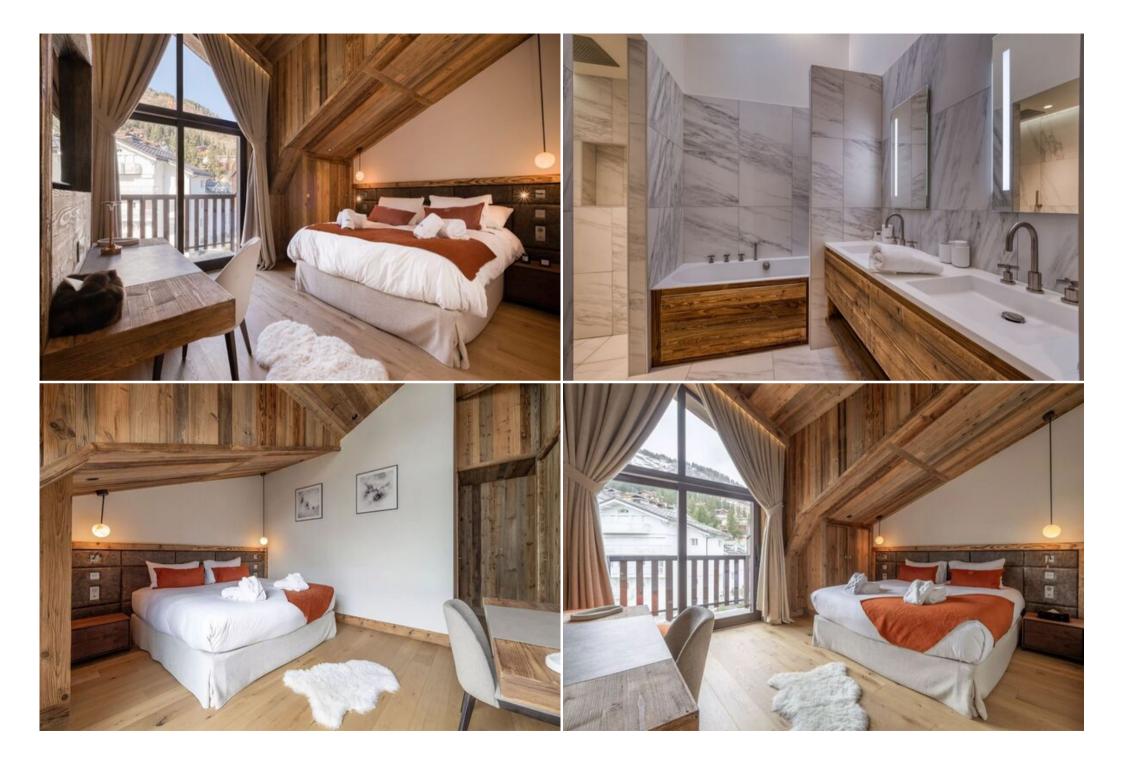

Cycling

• Fully equipped kitchen open to the dining area

Skiing/Snowboarding

· Living room with a wood-burning stove and exceptional views

- TV room for relaxation and entertainment
- 4 ensuite double bedrooms for privacy and comfort
- Children's dormitory with 4 single beds
- Ski room with heated boot warmers and ski racks