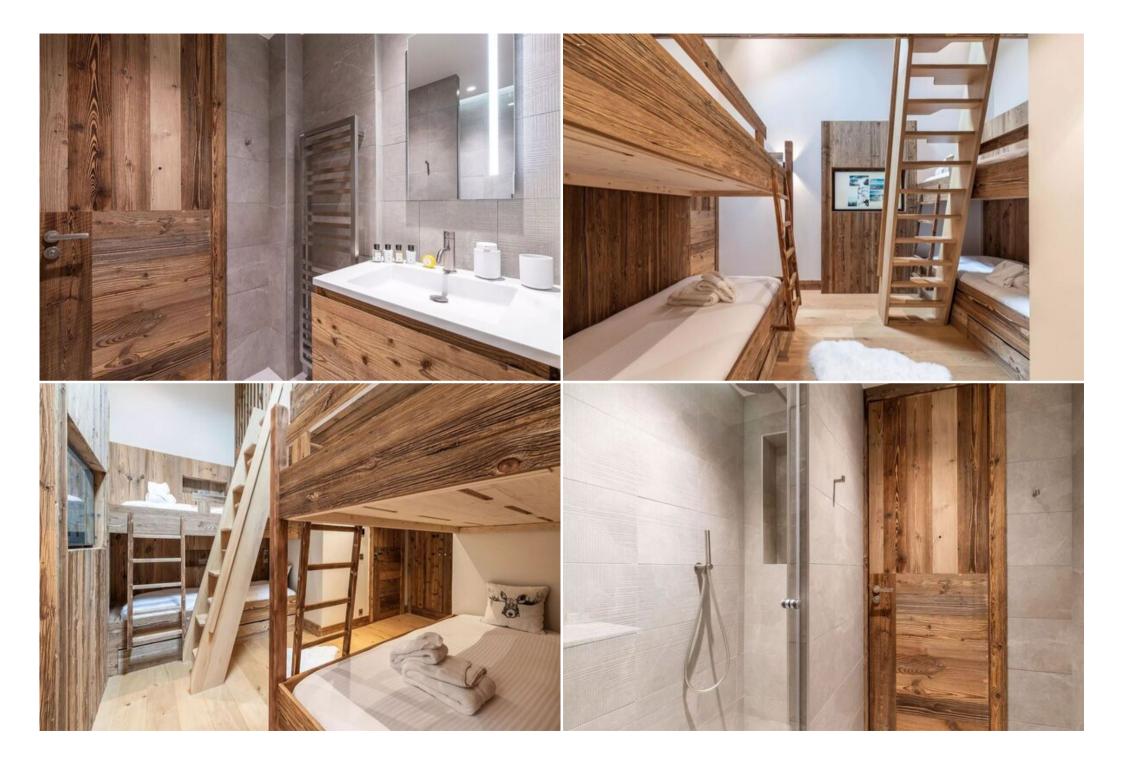

Cycling

• Fully equipped kitchen open to the dining area

Skiing/Snowboarding

· Living room with a wood-burning stove and exceptional views

- TV room for relaxation and entertainment
- 4 ensuite double bedrooms for privacy and comfort
- Children's dormitory with 4 single beds
- Ski room with heated boot warmers and ski racks