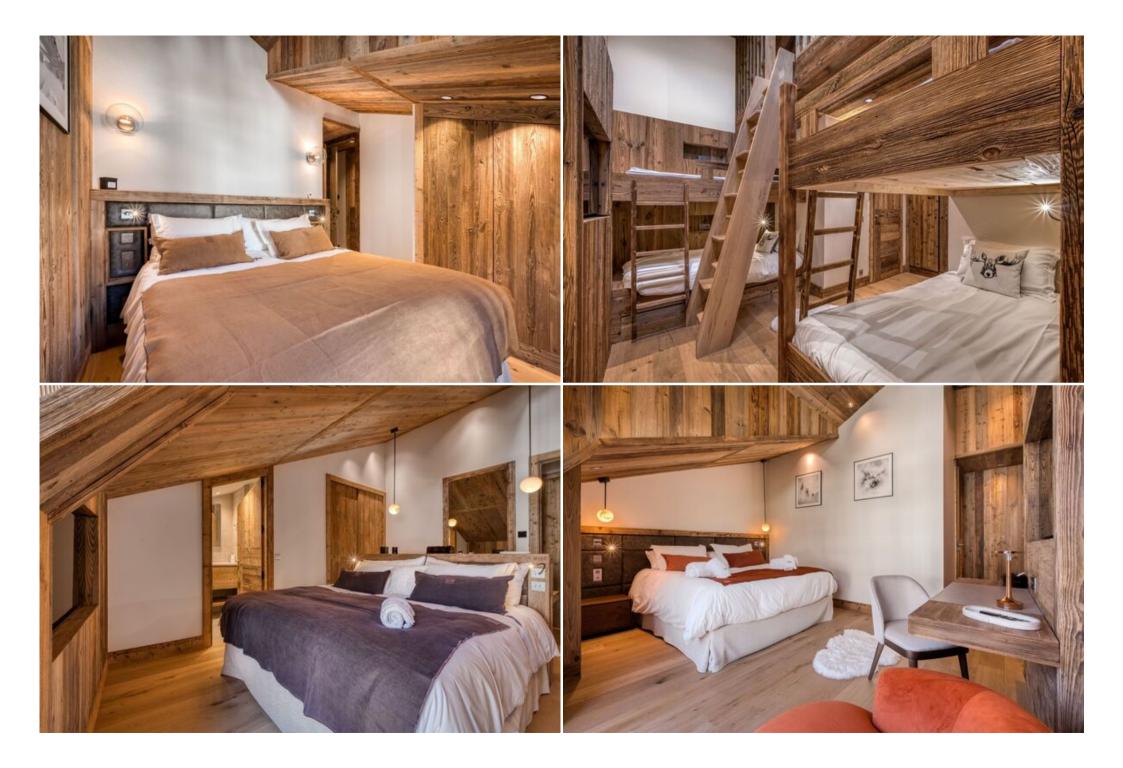

Cycling

• Fully equipped kitchen open to the dining area

Skiing/Snowboarding

· Living room with a wood-burning stove and exceptional views

- TV room for relaxation and entertainment
- 4 ensuite double bedrooms for privacy and comfort
- Children's dormitory with 4 single beds
- Ski room with heated boot warmers and ski racks