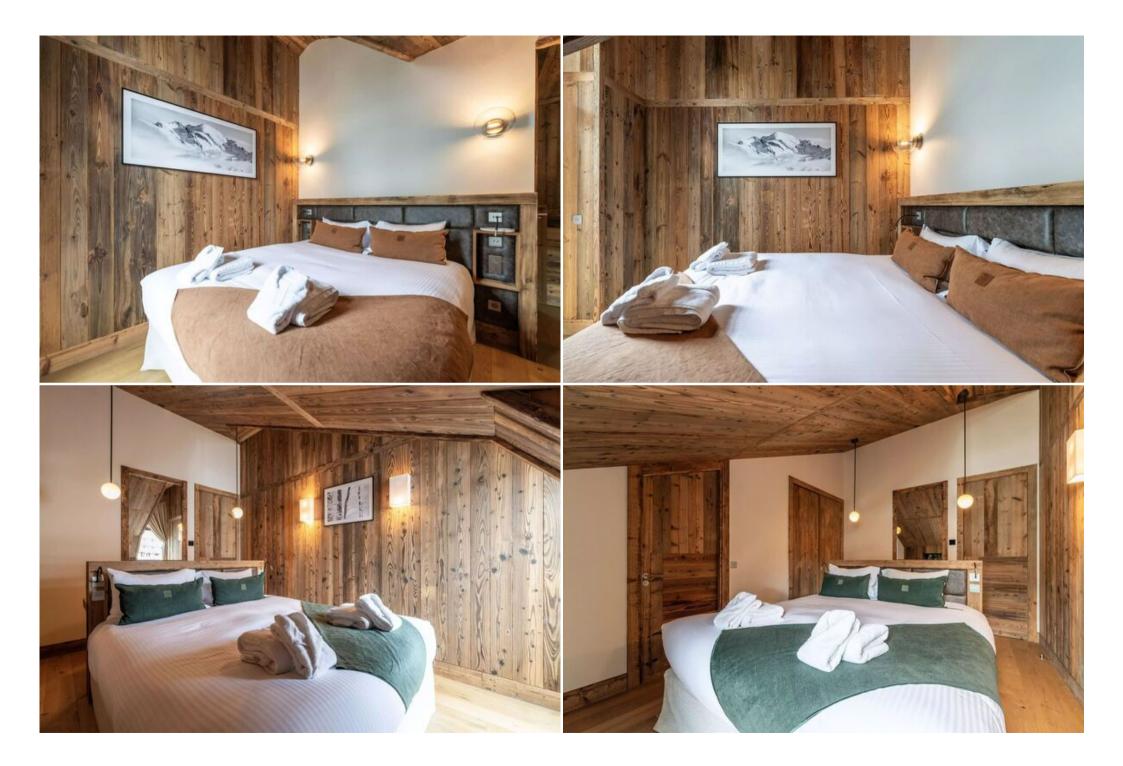

Spacious & Well-Equipped: The chalet boasts generous living spaces and modern amenities, ensuring a comfortable and enjoyable stay:

Cross country skiing

• Entrance hall with shoe dryer and dressing room

Cycling

• Fully equipped kitchen open to the dining area

Skiing/Snowboarding

· Living room with a wood-burning stove and exceptional views

- TV room for relaxation and entertainment
- 4 ensuite double bedrooms for privacy and comfort
- Children's dormitory with 4 single beds
- Ski room with heated boot warmers and ski racks