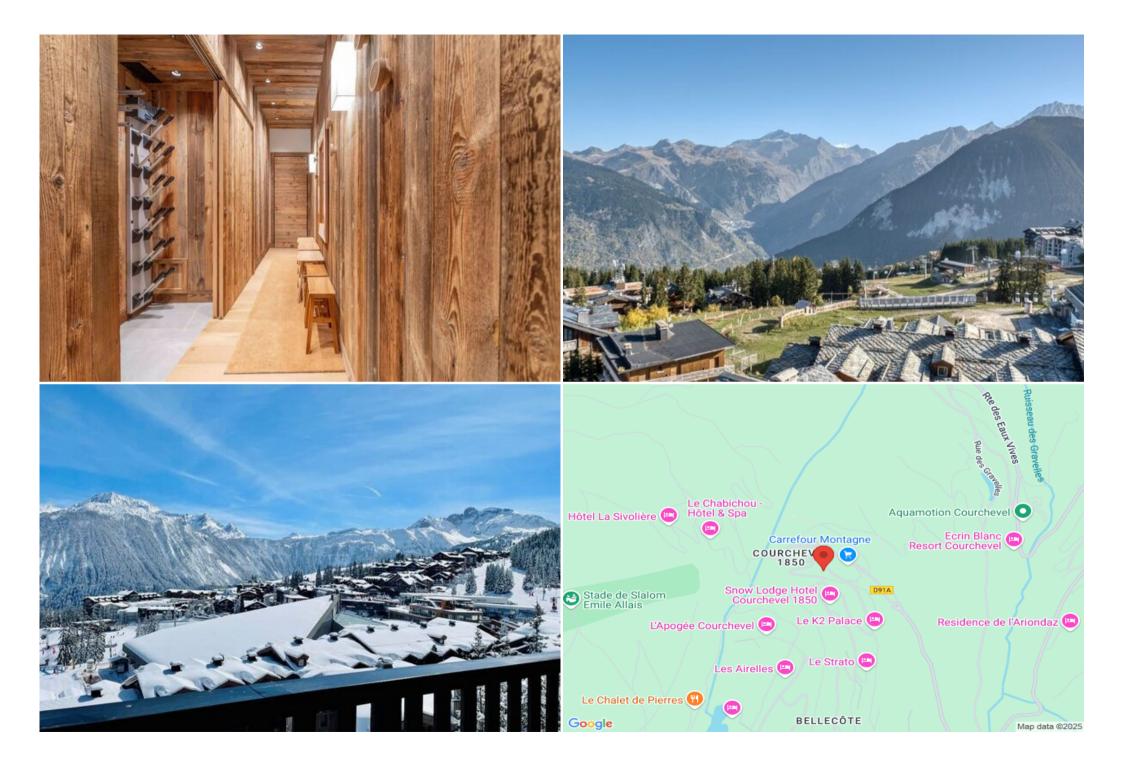

## Luxury Ski-in/Ski-out Penthouse Chalet in Courchevel 1850 - 5 Bedrooms

Golf

Prime Location & Breathtaking Views: Nestled in the heart of Courchevel 1850, atop the prestigious Rond-Point des Pistes residence, this exceptional penthouse chalet offers unparalleled access to the slopes and lifts, just steps from the renowned Le Chabichou hotel. Immerse yourself in the stunning panoramic views of the surrounding mountains and valley from the expansive balcony.

Spacious & Well-Equipped: The chalet boasts generous living spaces and modern amenities, ensuring a comfortable and enjoyable stay:

Cross country skiing

• Entrance hall with shoe dryer and dressing room