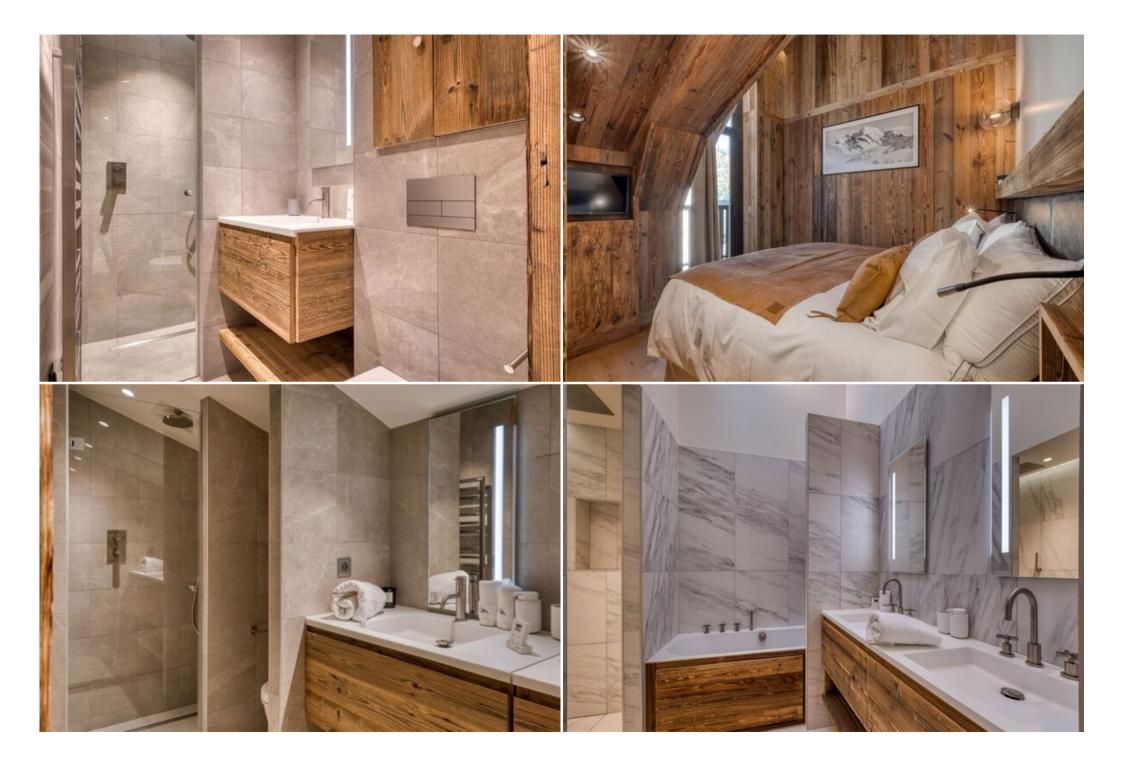

Spacious & Well-Equipped: The chalet boasts generous living spaces and modern amenities, ensuring a comfortable and enjoyable stay:

Cross country skiing

• Entrance hall with shoe dryer and dressing room

Cycling

• Fully equipped kitchen open to the dining area

Skiing/Snowboarding

· Living room with a wood-burning stove and exceptional views

- TV room for relaxation and entertainment
- 4 ensuite double bedrooms for privacy and comfort
- Children's dormitory with 4 single beds
- Ski room with heated boot warmers and ski racks