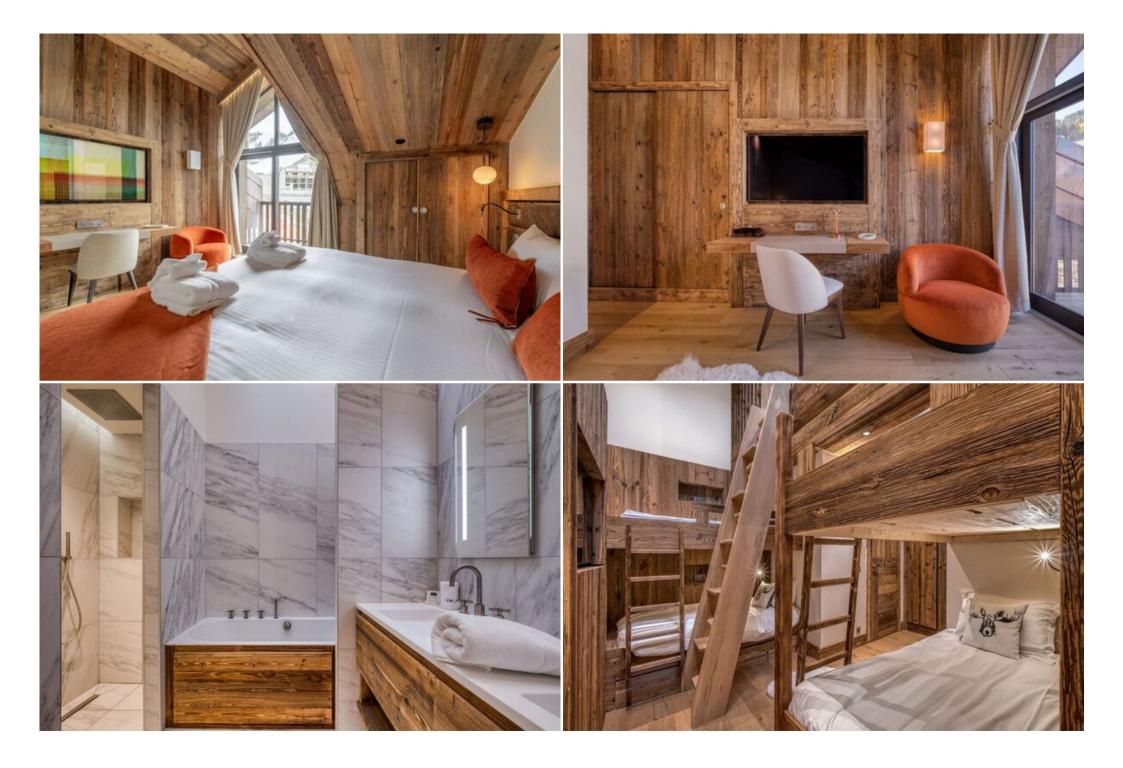

Hikina

Mountain-Biking

Ridina

Sailing

**Elegant & Cozy Ambiance:** This beautifully appointed chalet features a bright and inviting living room with a traditional wood-burning fireplace, creating a warm and welcoming atmosphere. The use of highquality, natural materials throughout adds to the luxurious feel, making this the ideal retreat for unforgettable moments with family and friends.

Spacious & Well-Equipped: The chalet boasts generous living spaces and modern amenities, ensuring a comfortable and enjoyable stay:

Cross country skiing

• Entrance hall with shoe dryer and dressing room

Cycling

• Fully equipped kitchen open to the dining area

Skiing/Snowboarding

· Living room with a wood-burning stove and exceptional views

- TV room for relaxation and entertainment
- 4 ensuite double bedrooms for privacy and comfort
- Children's dormitory with 4 single beds
- Ski room with heated boot warmers and ski racks