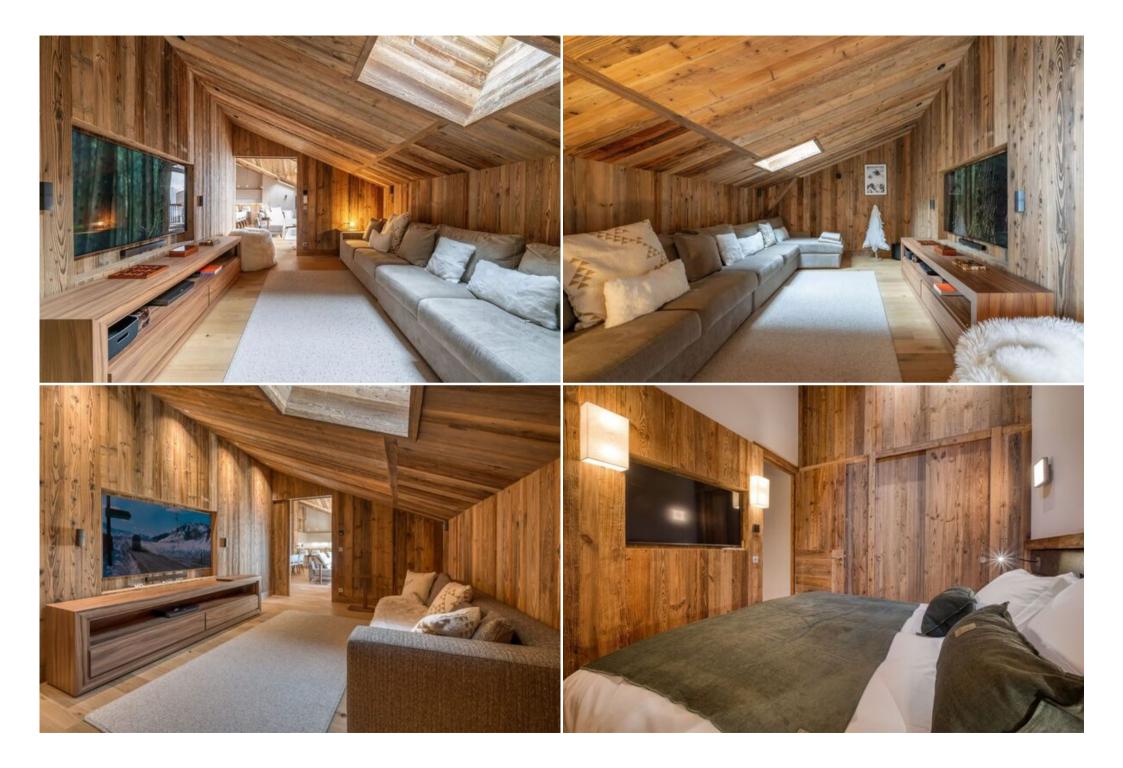

Hikina

Mountain-Biking

Ridina

Sailing

**Elegant & Cozy Ambiance:** This beautifully appointed chalet features a bright and inviting living room with a traditional wood-burning fireplace, creating a warm and welcoming atmosphere. The use of highquality, natural materials throughout adds to the luxurious feel, making this the ideal retreat for unforgettable moments with family and friends.

Cycling

• Fully equipped kitchen open to the dining area

Skiing/Snowboarding

· Living room with a wood-burning stove and exceptional views

- TV room for relaxation and entertainment
- 4 ensuite double bedrooms for privacy and comfort
- Children's dormitory with 4 single beds
- Ski room with heated boot warmers and ski racks