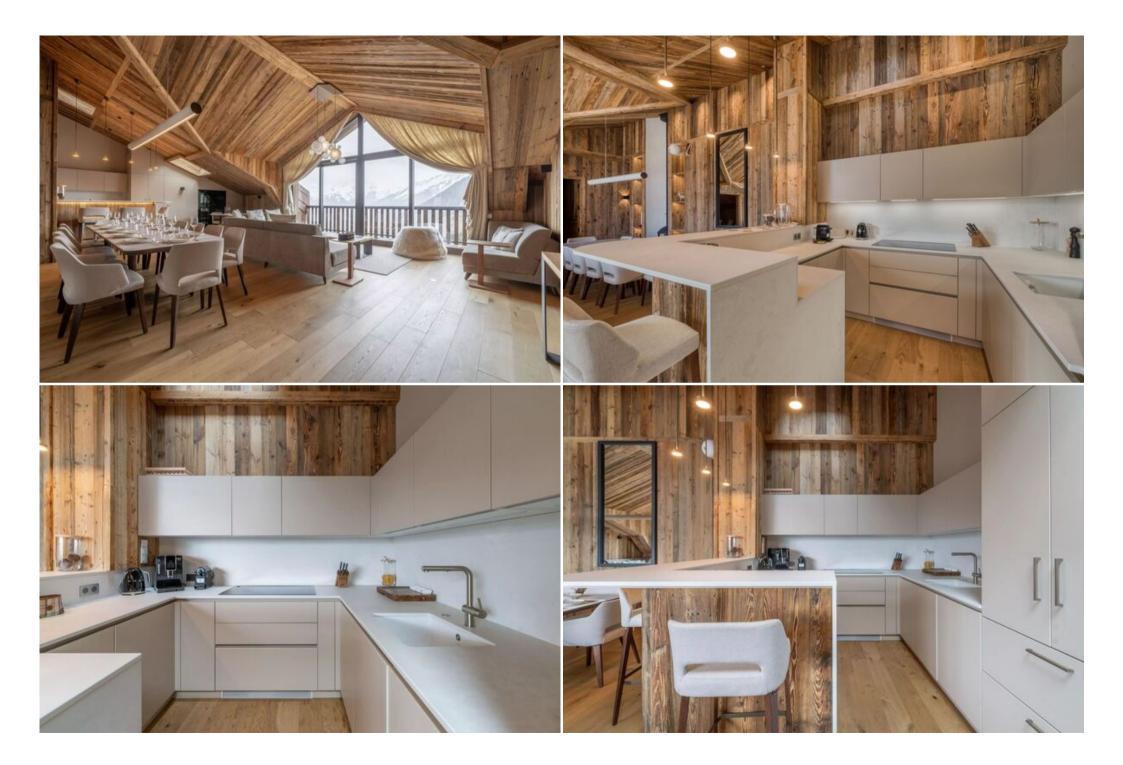

Cycling

• Fully equipped kitchen open to the dining area

Skiing/Snowboarding

· Living room with a wood-burning stove and exceptional views

- TV room for relaxation and entertainment
- 4 ensuite double bedrooms for privacy and comfort
- Children's dormitory with 4 single beds
- Ski room with heated boot warmers and ski racks