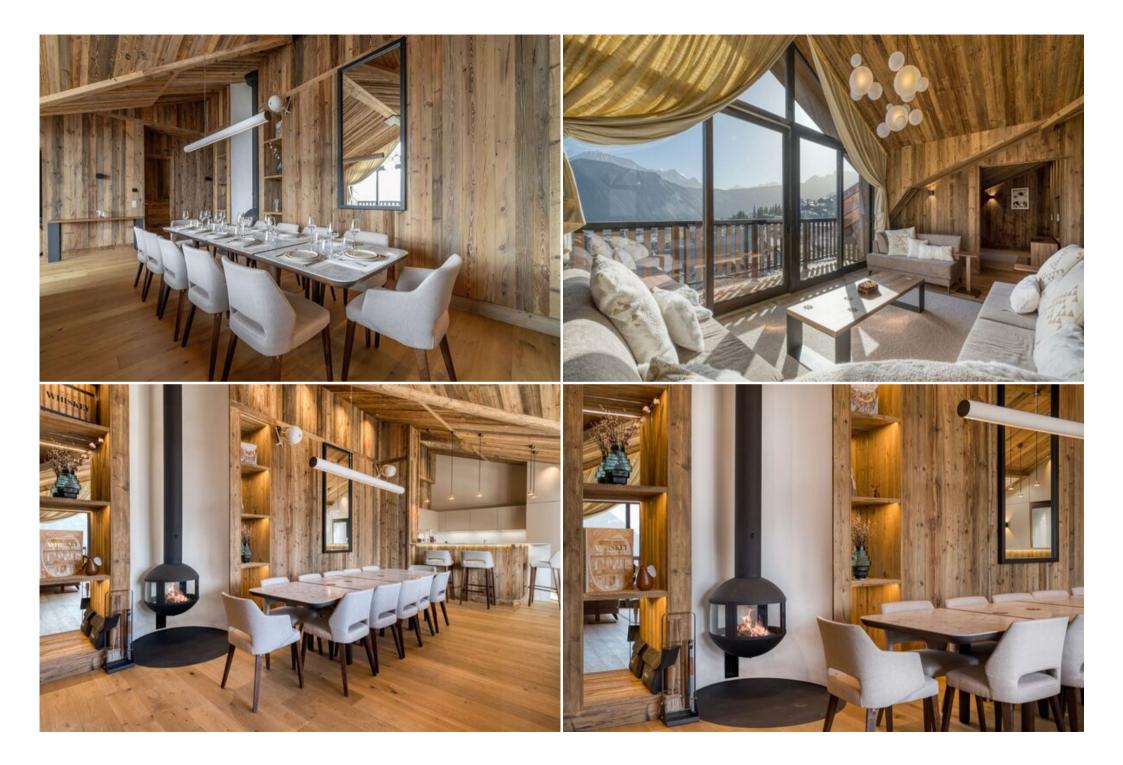

Hikina

Mountain-Biking

Ridina

Sailing

**Elegant & Cozy Ambiance:** This beautifully appointed chalet features a bright and inviting living room with a traditional wood-burning fireplace, creating a warm and welcoming atmosphere. The use of highquality, natural materials throughout adds to the luxurious feel, making this the ideal retreat for unforgettable moments with family and friends.

Cycling

• Fully equipped kitchen open to the dining area

Skiing/Snowboarding

· Living room with a wood-burning stove and exceptional views

- TV room for relaxation and entertainment
- 4 ensuite double bedrooms for privacy and comfort
- Children's dormitory with 4 single beds
- Ski room with heated boot warmers and ski racks

## Additional Features:

- Panoramic village views
- Comfortable sofas
- 2 Sound systems, including Devialet
- Dining table for 12 guests
- Nespresso coffee machine
- Wine cellar
- Raclette/fondue machines
- Smart TV
- In-unit laundry facilities