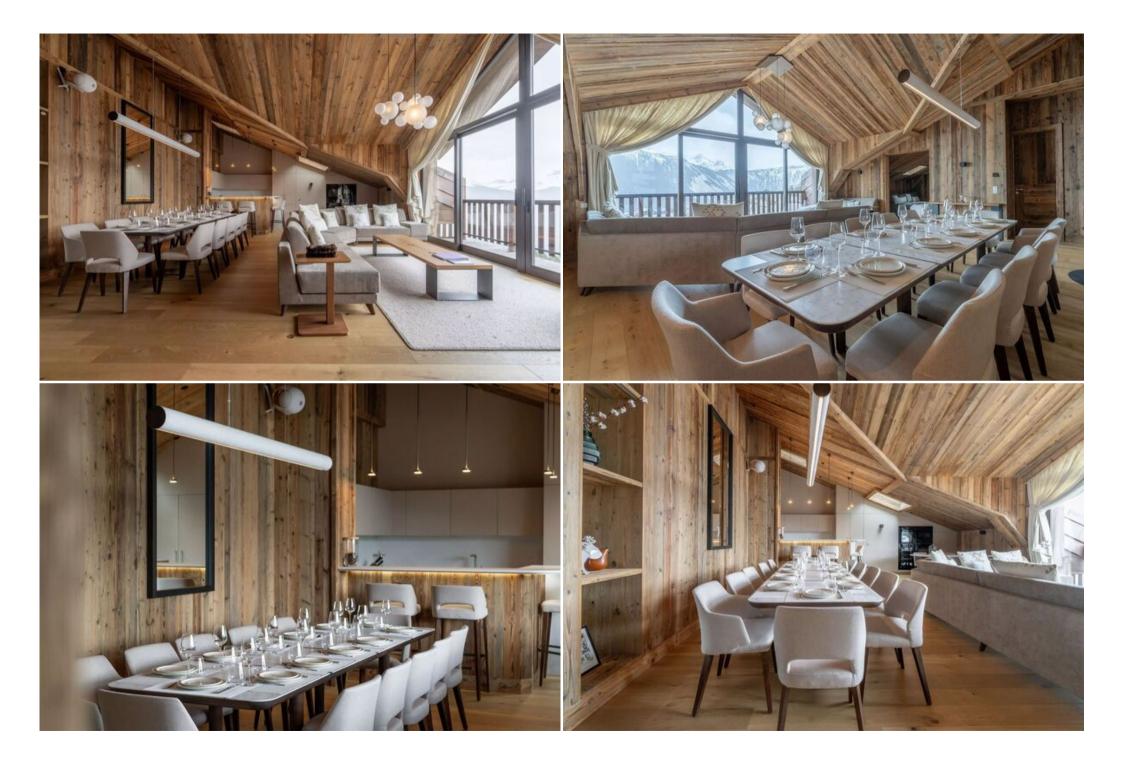

Cycling

• Fully equipped kitchen open to the dining area

Skiing/Snowboarding

· Living room with a wood-burning stove and exceptional views

- TV room for relaxation and entertainment
- 4 ensuite double bedrooms for privacy and comfort
- Children's dormitory with 4 single beds
- Ski room with heated boot warmers and ski racks

## Additional Features:

- Panoramic village views
- Comfortable sofas
- 2 Sound systems, including Devialet
- Dining table for 12 guests
- Nespresso coffee machine
- Wine cellar
- Raclette/fondue machines
- Smart TV
- In-unit laundry facilities