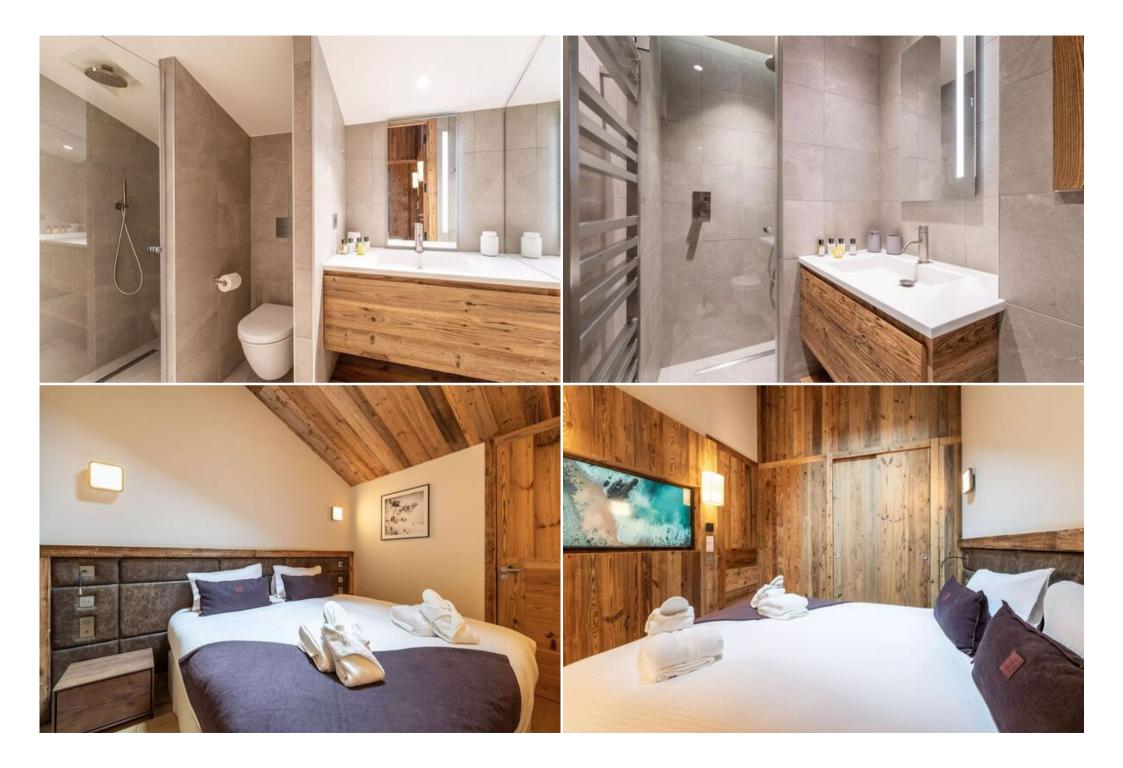

Hikina

Mountain-Biking

Ridina

Sailing

**Elegant & Cozy Ambiance:** This beautifully appointed chalet features a bright and inviting living room with a traditional wood-burning fireplace, creating a warm and welcoming atmosphere. The use of highquality, natural materials throughout adds to the luxurious feel, making this the ideal retreat for unforgettable moments with family and friends.

Cycling

• Fully equipped kitchen open to the dining area

Skiing/Snowboarding

· Living room with a wood-burning stove and exceptional views

- TV room for relaxation and entertainment
- 4 ensuite double bedrooms for privacy and comfort
- Children's dormitory with 4 single beds
- Ski room with heated boot warmers and ski racks