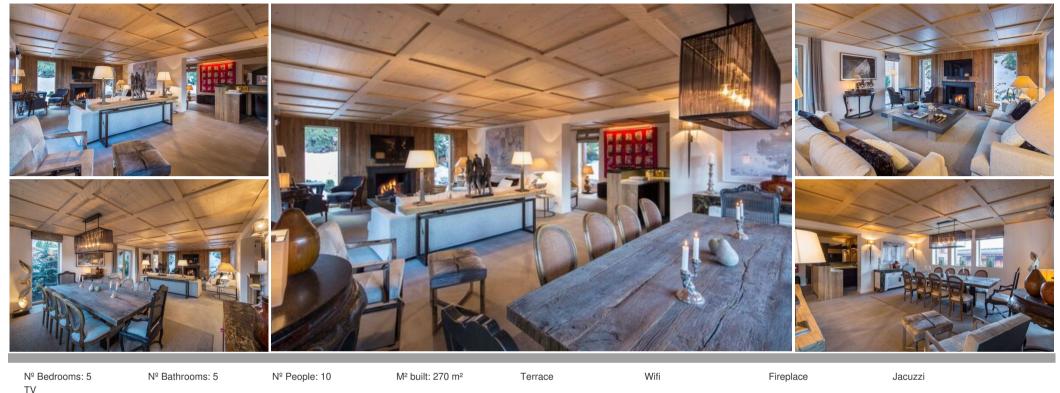

#### An Inviting Interior

Step inside to find a welcoming living space, perfect for relaxation and entertaining. Enjoy a well-appointed dining area and a fully equipped kitchen that caters to all your needs. A dedicated entertainment space ensures enjoyable moments for everyone.

### **Outdoor Bliss**

Indulge in the beauty of the surroundings from the south-facing outdoor area. This sunny space offers stunning views and is ideal for soaking up the atmosphere.

#### **Comfortable Accommodations**

The property features multiple en-suite bedrooms, each designed for privacy and comfort. Additional highlights include wellness facilities for ultimate relaxation after a long day. Practical features such as laundry facilities and parking are also provided for your convenience.

## **Perfect for Groups**

Accommodating up to a certain number of guests, this property offers a luxurious and comfortable setting for memorable stays.