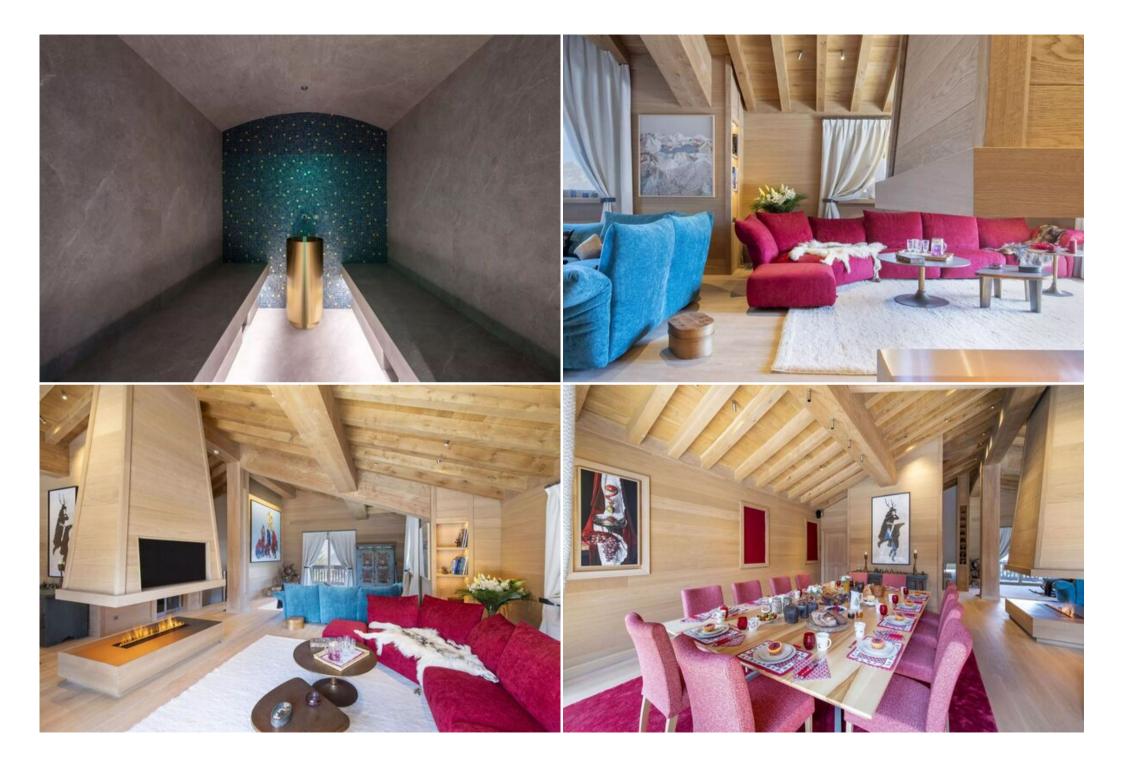

## Exclusive Ski-In, Ski-Out Chalet with Stunning Views

Sauna

ΤV

Discover this newly built chalet, perfectly positioned for direct ski access in a highly desirable area of the French Alps. Bathed in natural light and offering breathtaking mountain vistas, this chalet seamlessly blends traditional elegance with modern sophistication. Contemporary artwork throughout creates an inspiring setting for unforgettable moments.