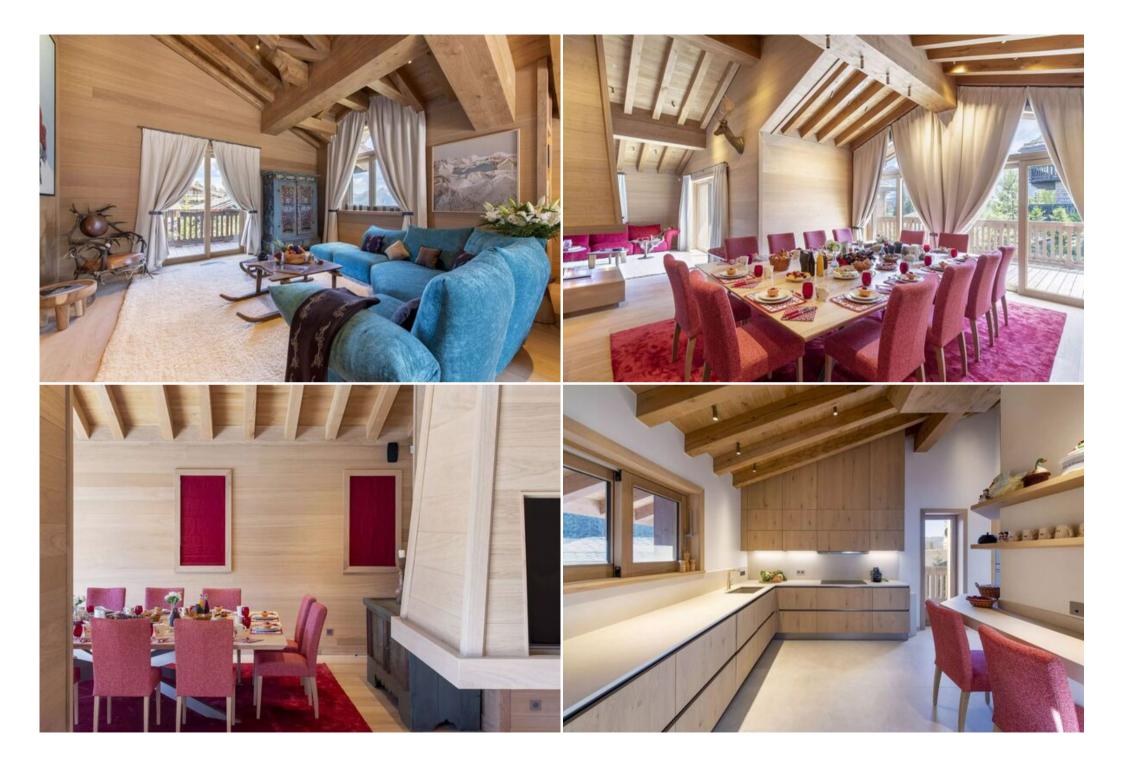

## Exclusive Ski-In, Ski-Out Chalet with Stunning Views

Sauna

ΤV

Discover this newly built chalet, perfectly positioned for direct ski access in a highly desirable area of the French Alps. Bathed in natural light and offering breathtaking mountain vistas, this chalet seamlessly blends traditional elegance with modern sophistication. Contemporary artwork throughout creates an inspiring setting for unforgettable moments.