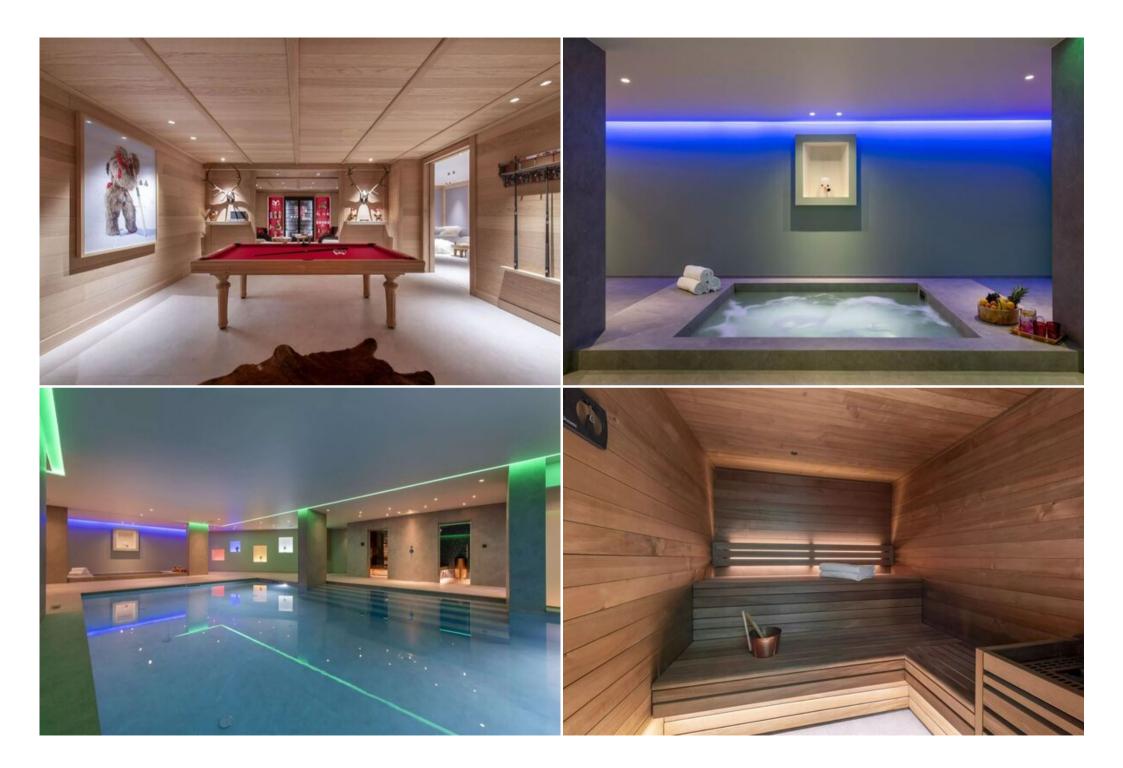

## Exclusive Ski-In, Ski-Out Chalet with Stunning Views

Sauna

ΤV

Discover this newly built chalet, perfectly positioned for direct ski access in a highly desirable area of the French Alps. Bathed in natural light and offering breathtaking mountain vistas, this chalet seamlessly blends traditional elegance with modern sophistication. Contemporary artwork throughout creates an inspiring setting for unforgettable moments.

After an exhilarating day on the slopes, unwind in the chalet's private spa or enjoy a cozy movie night with loved ones in the cinema room, all while savoring hot chocolate or mulled wine and embracing the serene mountain ambiance.

chalet - REF: TGS-A4438

Jacuzzi