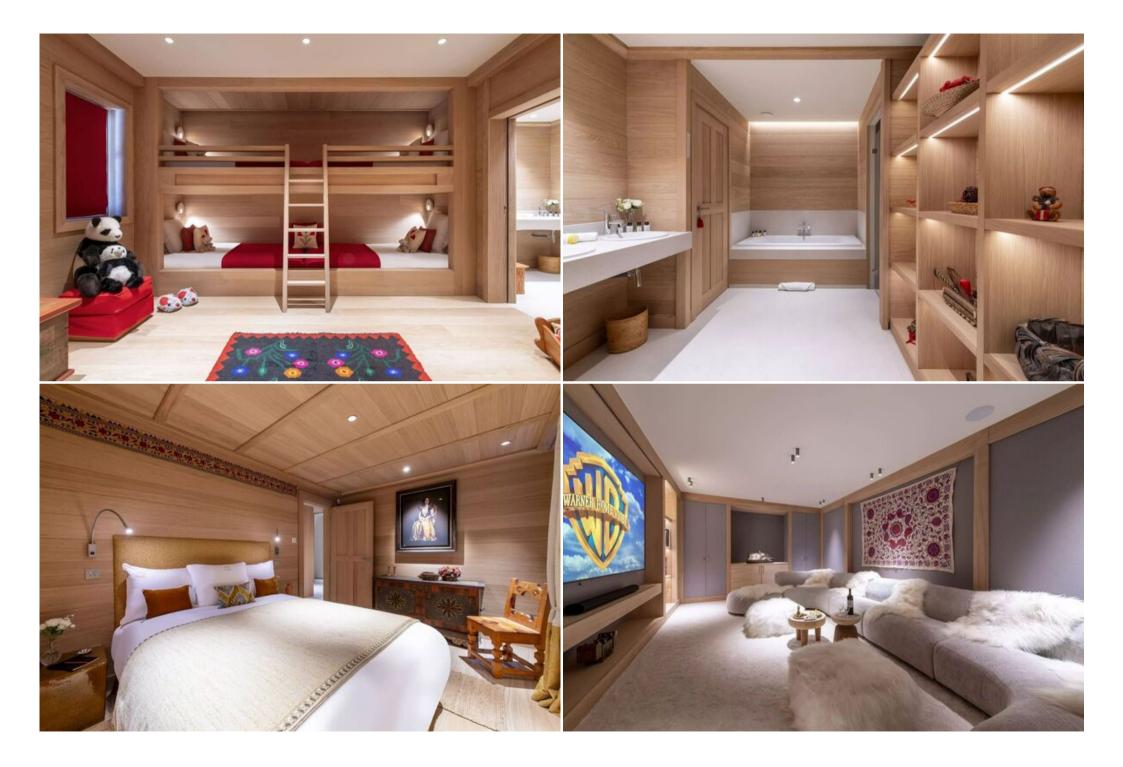

## Exclusive Ski-In, Ski-Out Chalet with Stunning Views

Sauna

ΤV

Discover this newly built chalet, perfectly positioned for direct ski access in a highly desirable area of the French Alps. Bathed in natural light and offering breathtaking mountain vistas, this chalet seamlessly blends traditional elegance with modern sophistication. Contemporary artwork throughout creates an inspiring setting for unforgettable moments.

After an exhilarating day on the slopes, unwind in the chalet's private spa or enjoy a cozy movie night with loved ones in the cinema room, all while savoring hot chocolate or mulled wine and embracing the serene mountain ambiance.