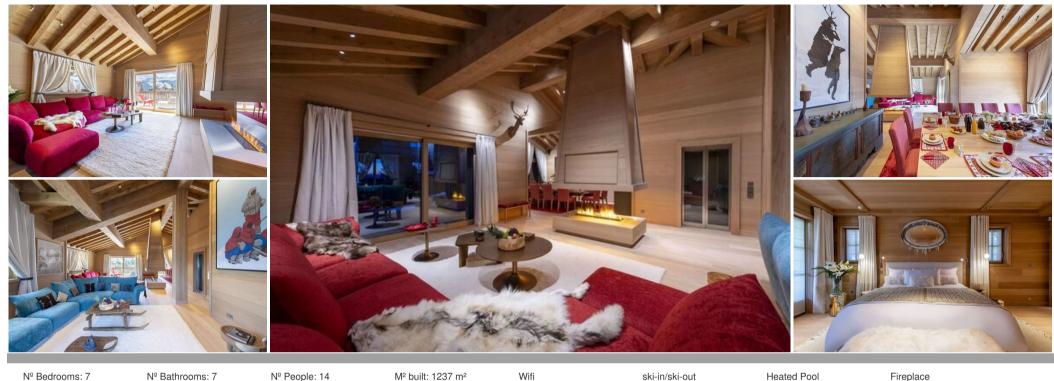

## Chalet for rent in Courchevel 1850

France, Courchevel, Courchevel 1850

## Exclusive Ski-In, Ski-Out Chalet with Stunning Views

Sauna

ΤV

Discover this newly built chalet, perfectly positioned for direct ski access in a highly desirable area of the French Alps. Bathed in natural light and offering breathtaking mountain vistas, this chalet seamlessly blends traditional elegance with modern sophistication. Contemporary artwork throughout creates an inspiring setting for unforgettable moments.

chalet - REF: TGS-A4438

Jacuzzi