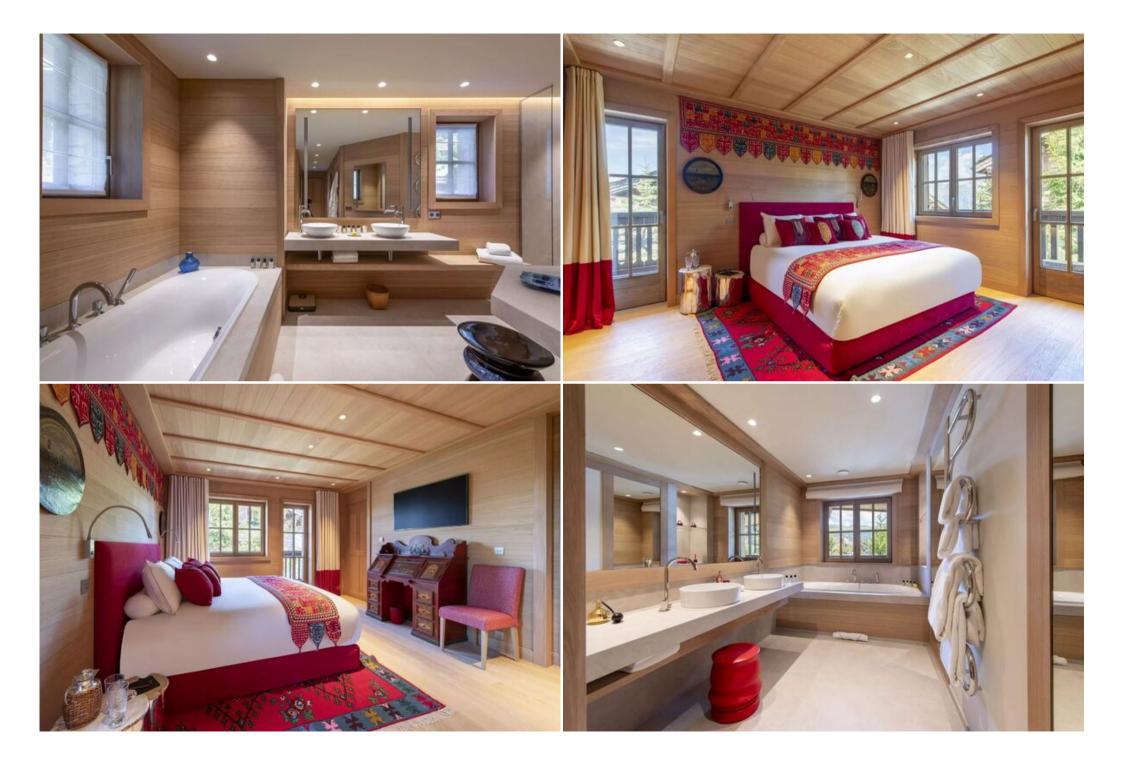

## Exclusive Ski-In, Ski-Out Chalet with Stunning Views

Sauna

ΤV

Discover this newly built chalet, perfectly positioned for direct ski access in a highly desirable area of the French Alps. Bathed in natural light and offering breathtaking mountain vistas, this chalet seamlessly blends traditional elegance with modern sophistication. Contemporary artwork throughout creates an inspiring setting for unforgettable moments.