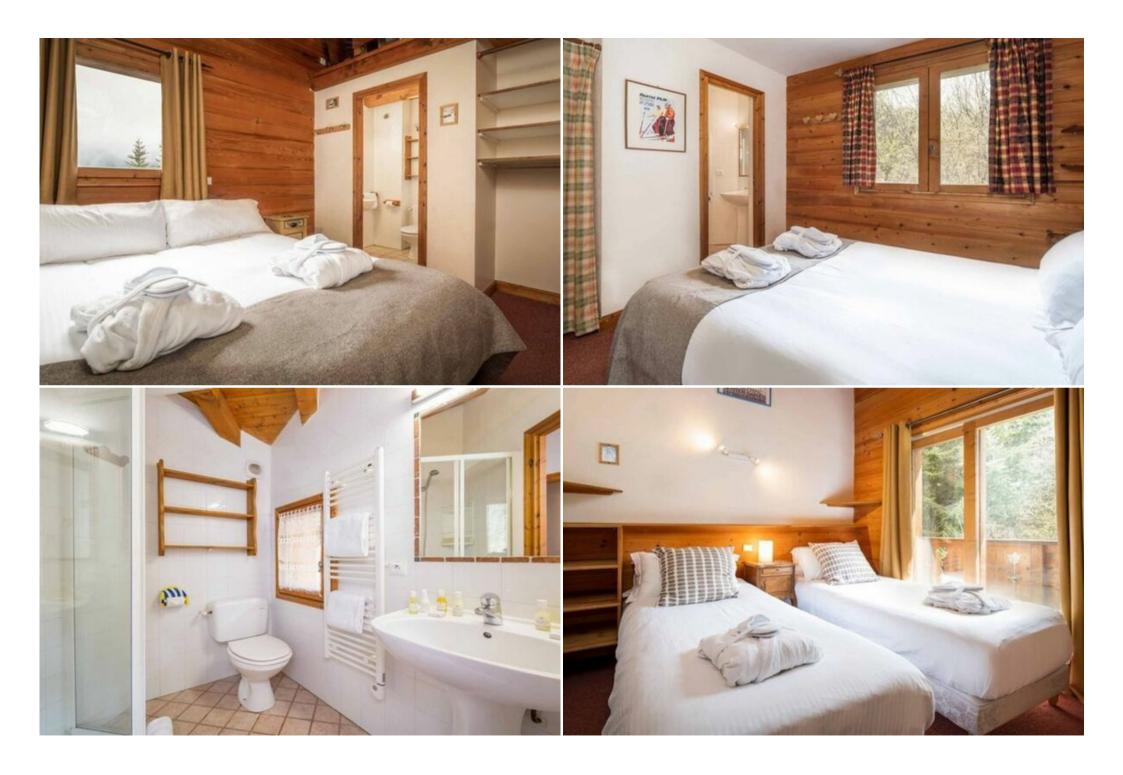

## **Spacious Accommodation for Groups**

Spread over two floors, the chalet features six comfortable bedrooms, each with an en-suite shower room and WC, sleeping up to 12 guests.