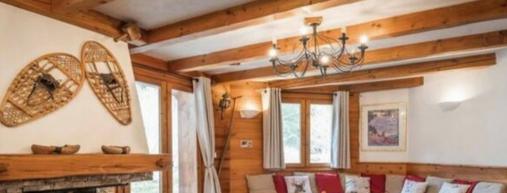

## Traditional Savoyard Chalet with Cosy Log Cabin Feel

Experience a charming and traditional ski holiday in this Savoyard chalet, offering a cosy log cabin ambiance with exposed wood beams and a roaring fireplace. Perfect for groups and families, this chalet overlooks the snow-covered trees of La Tania.