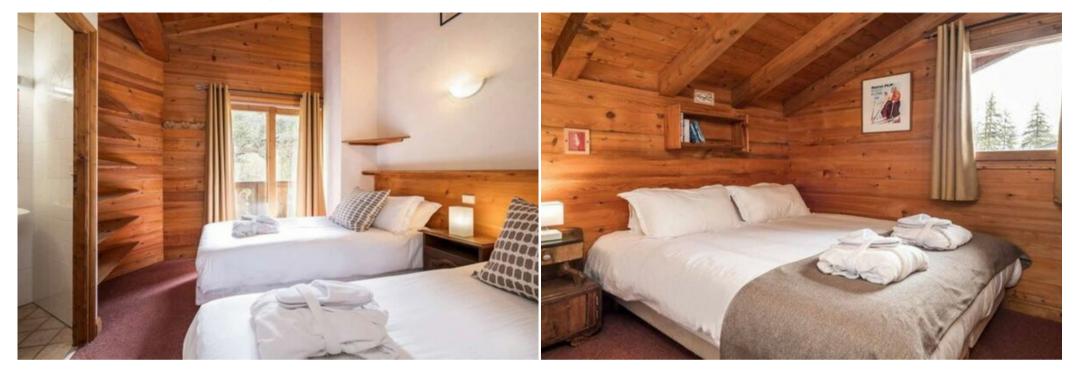

## **Spacious Accommodation for Groups**

Spread over two floors, the chalet features six comfortable bedrooms, each with an en-suite shower room and WC, sleeping up to 12 guests.