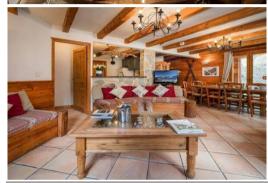

#### **Comfortable Living Spaces and Modern Amenities**

Enjoy a spacious living room and open-plan dining area. The chalet includes free Wi-Fi, a fully equipped kitchen, and covered car parking for two vehicles.