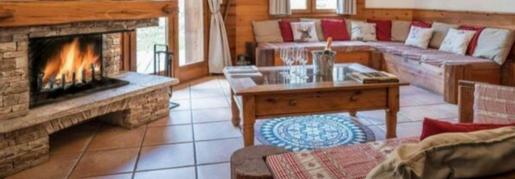

## Traditional Savoyard Chalet with Cosy Log Cabin Feel

Experience a charming and traditional ski holiday in this Savoyard chalet, offering a cosy log cabin ambiance with exposed wood beams and a roaring fireplace. Perfect for groups and families, this chalet overlooks the snow-covered trees of La Tania.

#### **Comfortable Living Spaces and Modern Amenities**

Enjoy a spacious living room and open-plan dining area. The chalet includes free Wi-Fi, a fully equipped kitchen, and covered car parking for two vehicles.