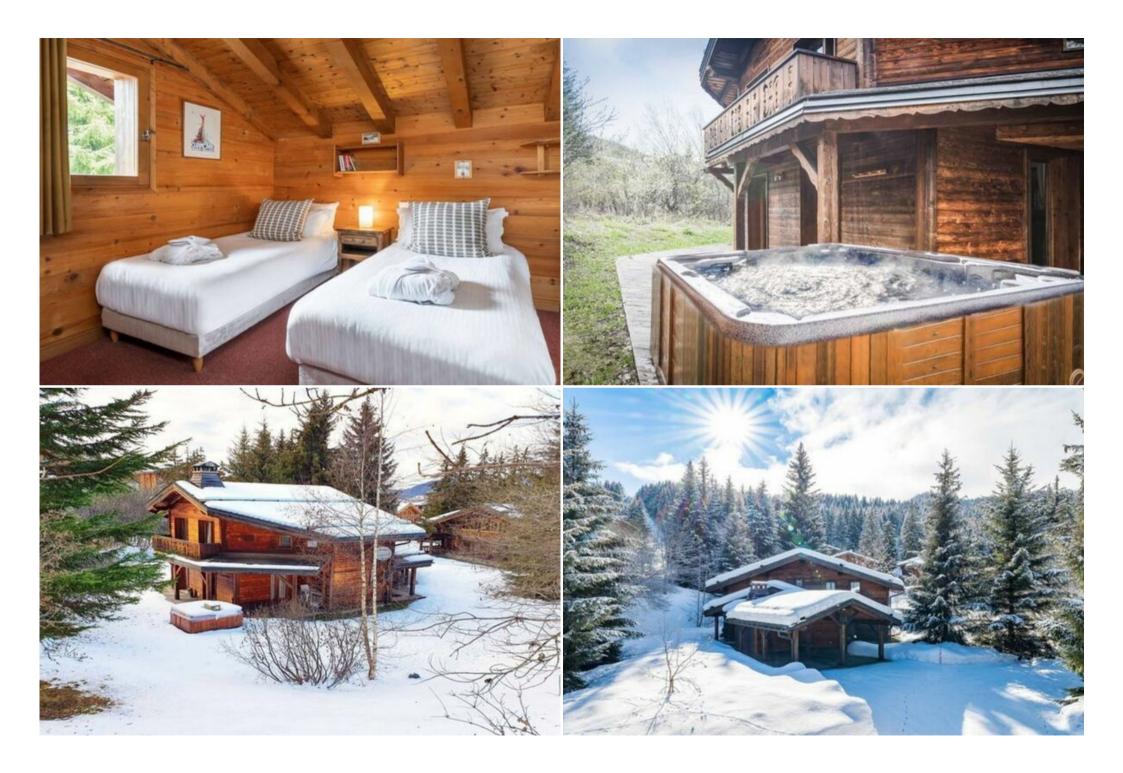

## Traditional Savoyard Chalet with Cosy Log Cabin Feel

Experience a charming and traditional ski holiday in this Savoyard chalet, offering a cosy log cabin ambiance with exposed wood beams and a roaring fireplace. Perfect for groups and families, this chalet overlooks the snow-covered trees of La Tania.

## **Spacious Accommodation for Groups**

Spread over two floors, the chalet features six comfortable bedrooms, each with an en-suite shower room and WC, sleeping up to 12 guests.

#### **Comfortable Living Spaces and Modern Amenities**

Enjoy a spacious living room and open-plan dining area. The chalet includes free Wi-Fi, a fully equipped kitchen, and covered car parking for two vehicles.