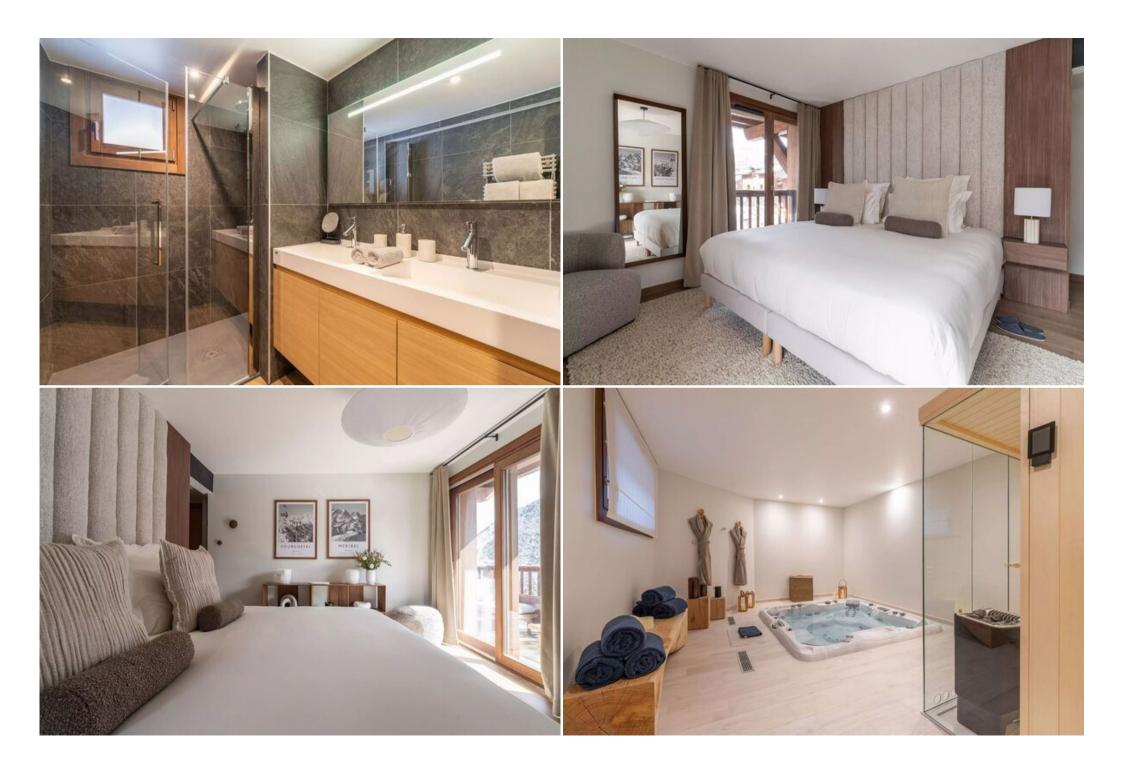

#### **Luxurious Bedrooms and Bathrooms**

Six bedrooms offer comfortable sleeping arrangements, with a mix of double beds and bunk beds. The master bedroom features a 200x200 double bed, a walk-in closet, a balcony, and an en-suite bathroom with a double basin sink and shower. Several other bedrooms include en-suite bathrooms with double basin sinks, showers, or bathtubs.

## Spa and Ski Room Facilities

Relax and unwind in the spa area with a sauna, jacuzzi, and shower. The property also includes a ski room with a heated boot warmer, perfect for winter getaways.