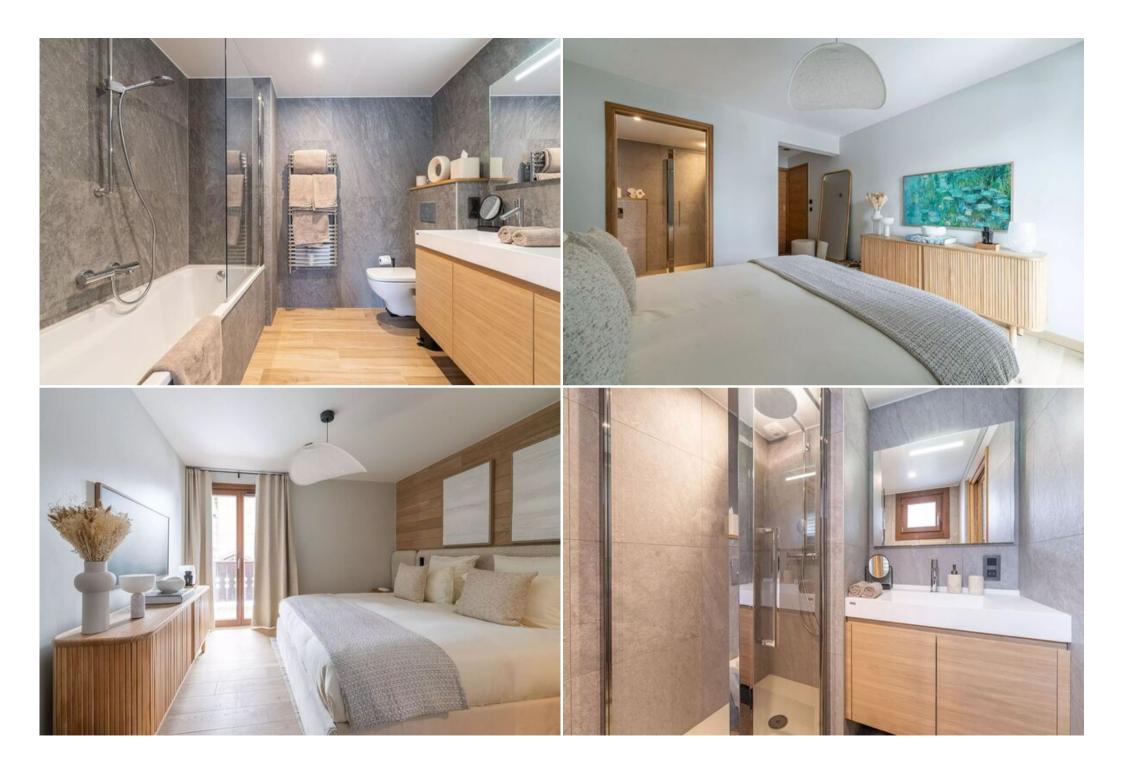

#### **Luxurious Bedrooms and Bathrooms**

Six bedrooms offer comfortable sleeping arrangements, with a mix of double beds and bunk beds. The master bedroom features a 200x200 double bed, a walk-in closet, a balcony, and an en-suite bathroom with a double basin sink and shower. Several other bedrooms include en-suite bathrooms with double basin sinks, showers, or bathtubs.