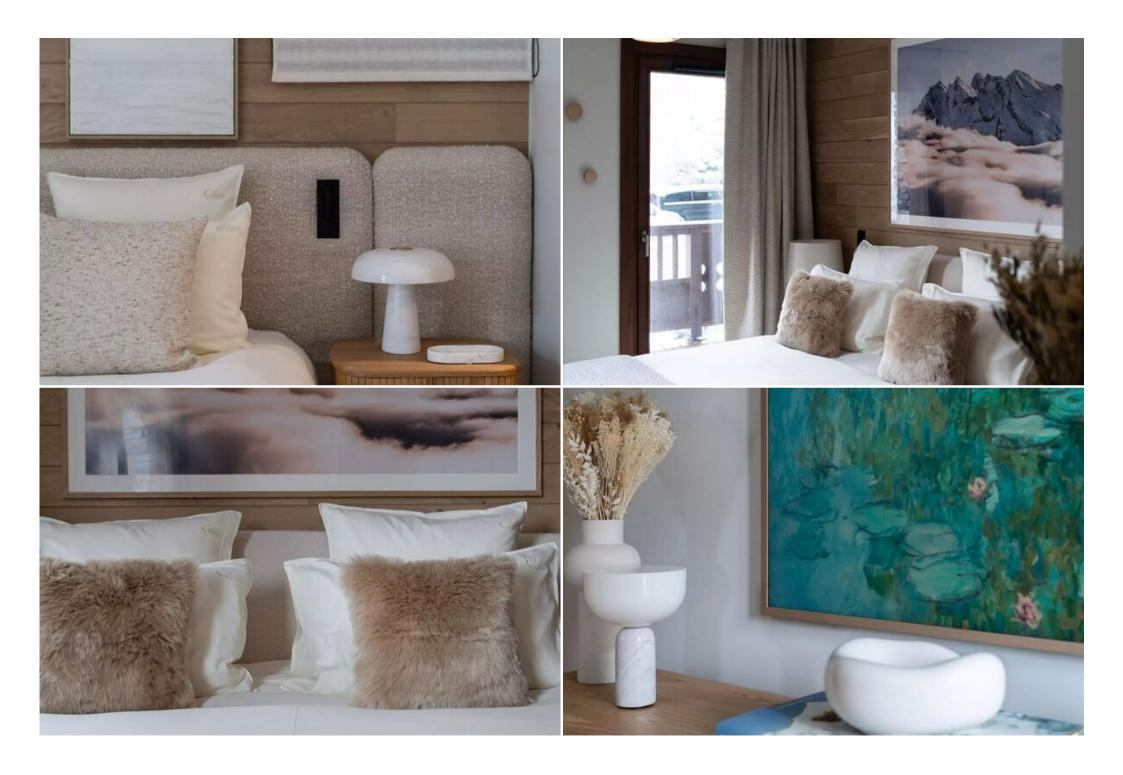

#### **Luxurious Bedrooms and Bathrooms**

Six bedrooms offer comfortable sleeping arrangements, with a mix of double beds and bunk beds. The master bedroom features a 200x200 double bed, a walk-in closet, a balcony, and an en-suite bathroom with a double basin sink and shower. Several other bedrooms include en-suite bathrooms with double basin sinks, showers, or bathtubs.