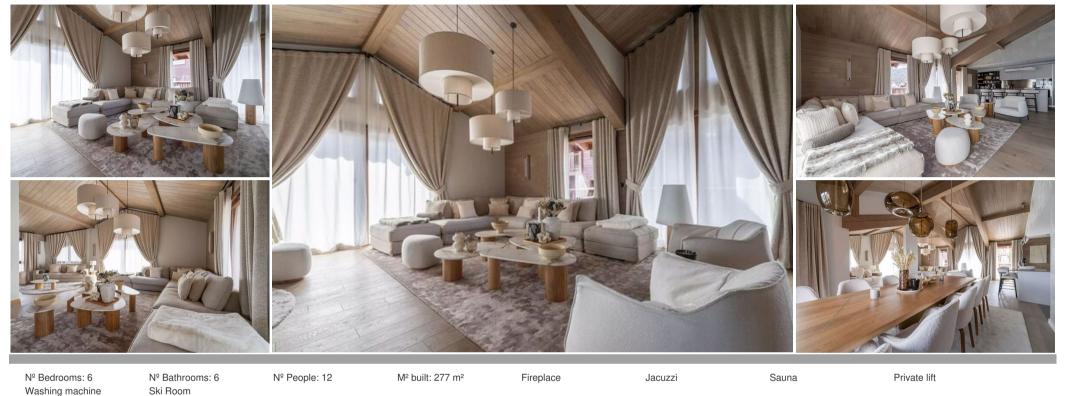

# **Spacious Living and Dining Areas**

The property boasts a large living room with comfortable sofas, a gas/ethanol fireplace, and a balcony. The open-plan kitchen is fully equipped with modern appliances, including an oven, fridge, dishwasher, and Nespresso coffee machine. The dining room offers a large table with seating for twelve.

### **Convenient Amenities**

Additional amenities include a laundry room with a washing machine and tumble dryer.