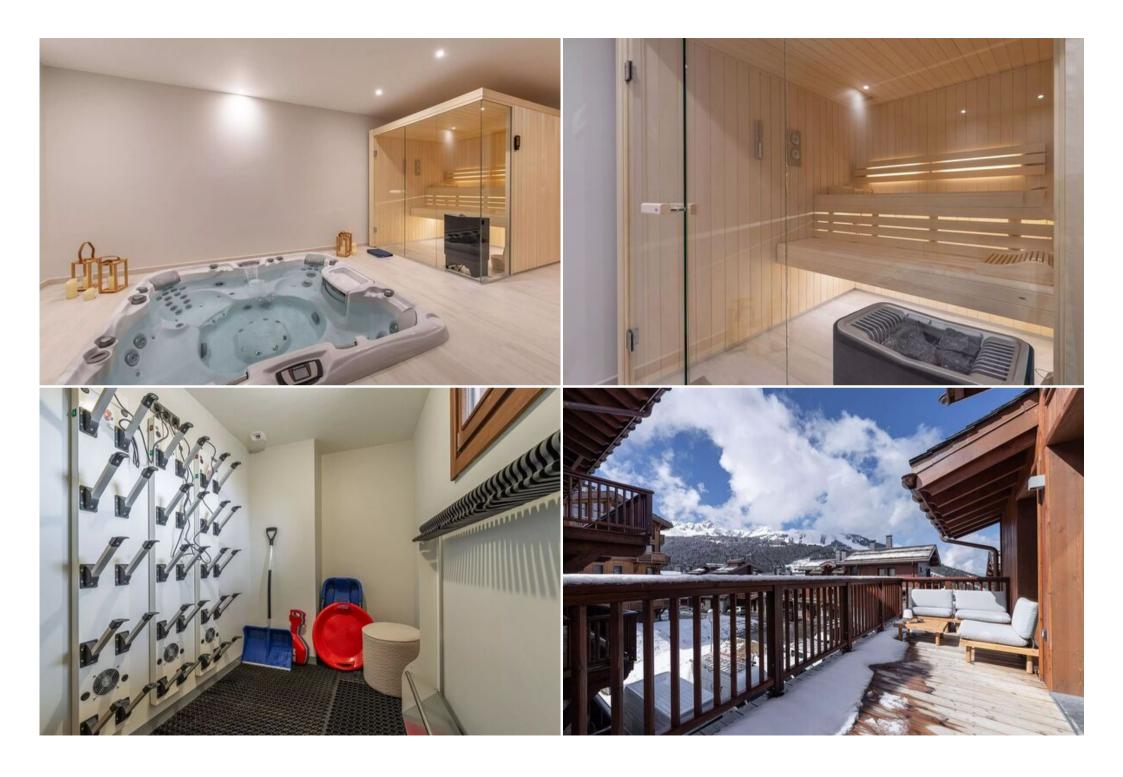

## Spa and Ski Room Facilities

Relax and unwind in the spa area with a sauna, jacuzzi, and shower. The property also includes a ski room with a heated boot warmer, perfect for winter getaways.