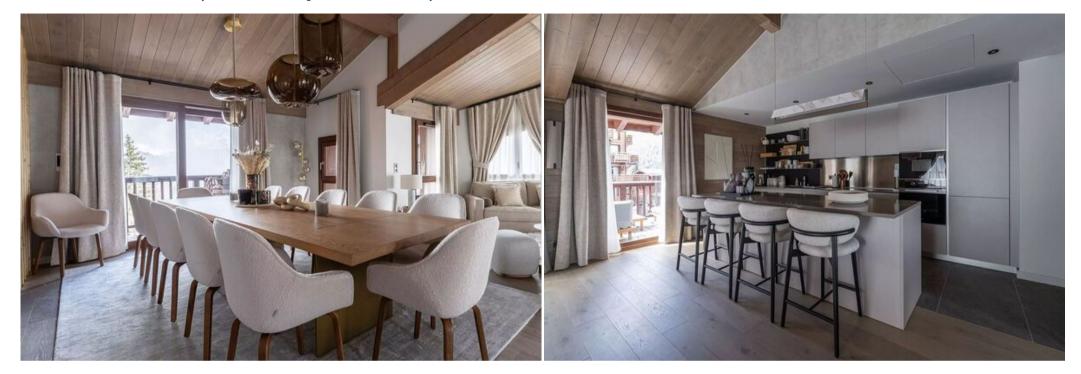

# **Spacious Living and Dining Areas**

The property boasts a large living room with comfortable sofas, a gas/ethanol fireplace, and a balcony. The open-plan kitchen is fully equipped with modern appliances, including an oven, fridge, dishwasher, and Nespresso coffee machine. The dining room offers a large table with seating for twelve.