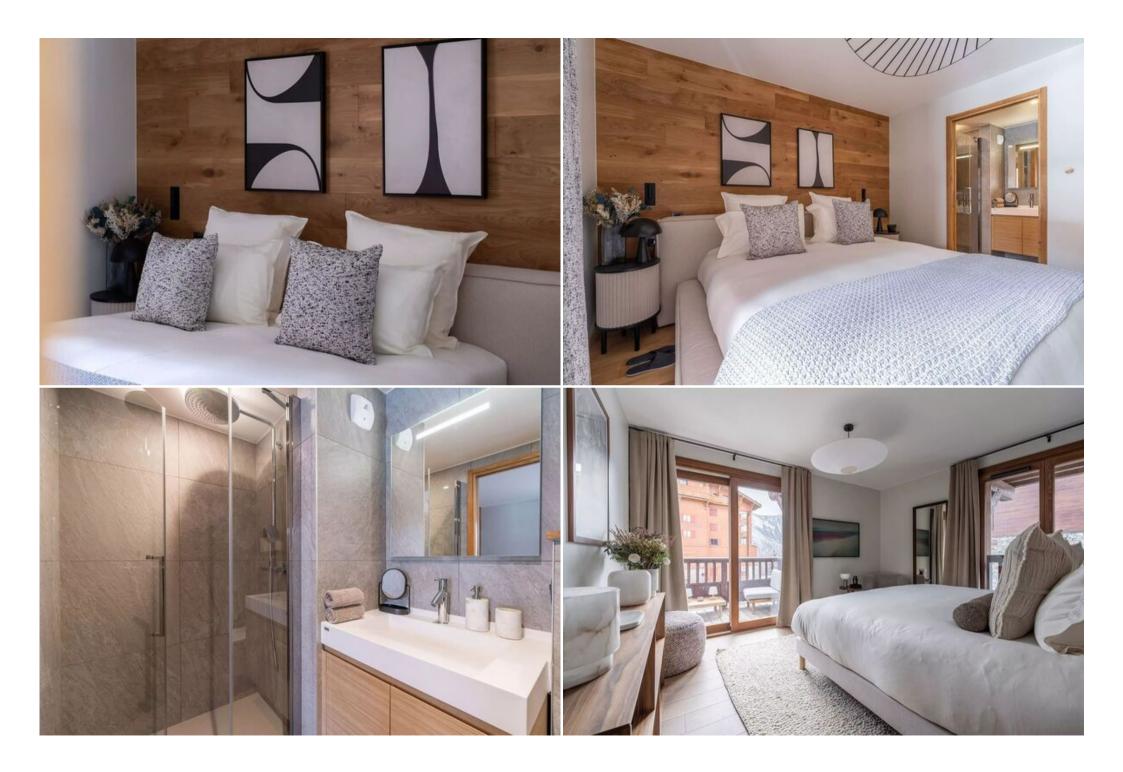

#### **Luxurious Bedrooms and Bathrooms**

Six bedrooms offer comfortable sleeping arrangements, with a mix of double beds and bunk beds. The master bedroom features a 200x200 double bed, a walk-in closet, a balcony, and an en-suite bathroom with a double basin sink and shower. Several other bedrooms include en-suite bathrooms with double basin sinks, showers, or bathtubs.