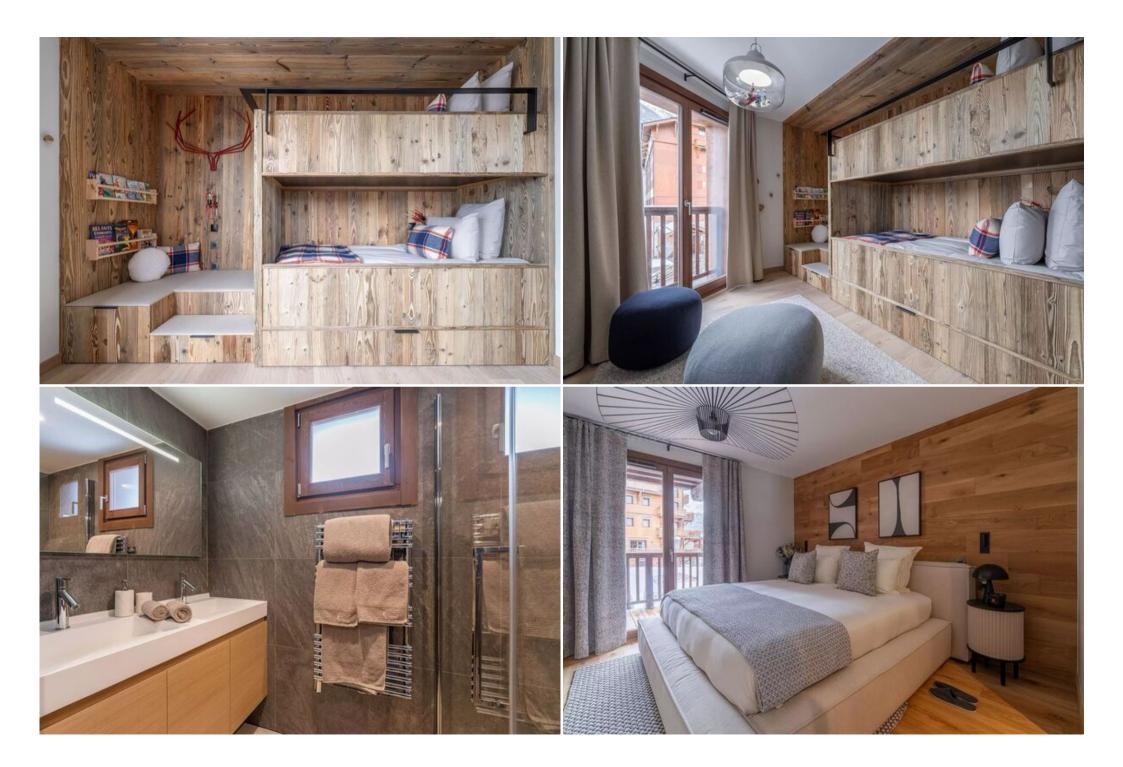

#### **Luxurious Bedrooms and Bathrooms**

Six bedrooms offer comfortable sleeping arrangements, with a mix of double beds and bunk beds. The master bedroom features a 200x200 double bed, a walk-in closet, a balcony, and an en-suite bathroom with a double basin sink and shower. Several other bedrooms include en-suite bathrooms with double basin sinks, showers, or bathtubs.