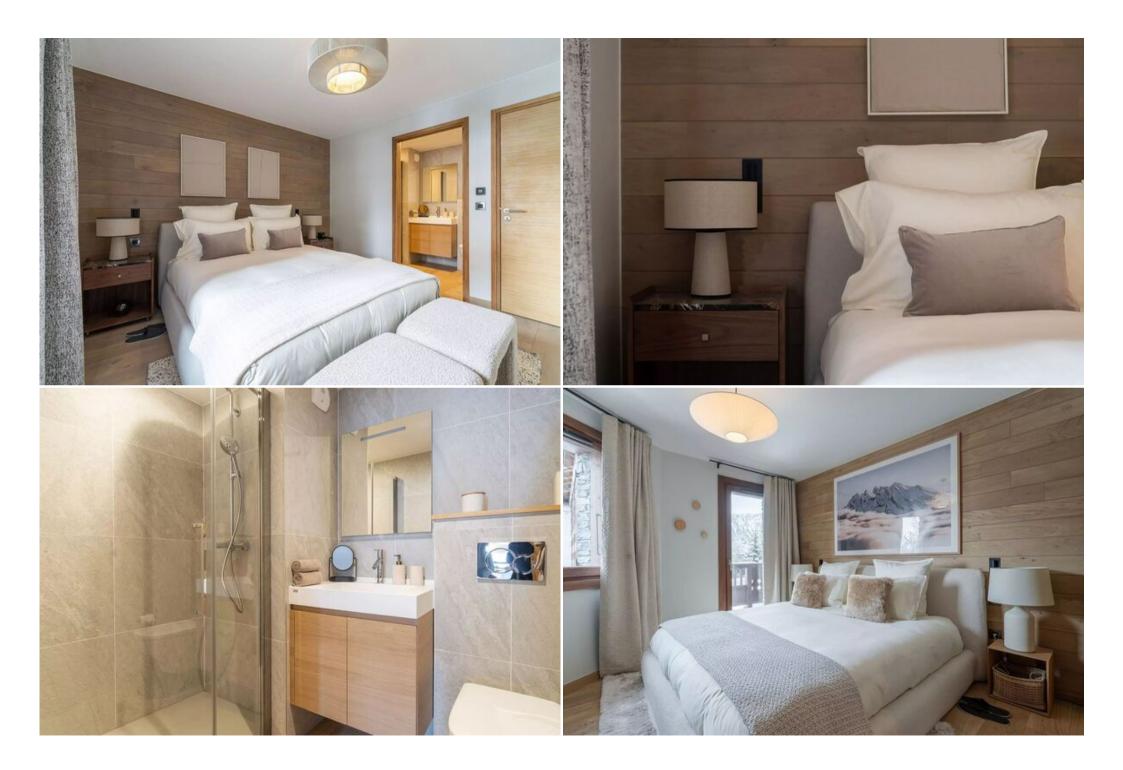

#### **Luxurious Bedrooms and Bathrooms**

Six bedrooms offer comfortable sleeping arrangements, with a mix of double beds and bunk beds. The master bedroom features a 200x200 double bed, a walk-in closet, a balcony, and an en-suite bathroom with a double basin sink and shower. Several other bedrooms include en-suite bathrooms with double basin sinks, showers, or bathtubs.