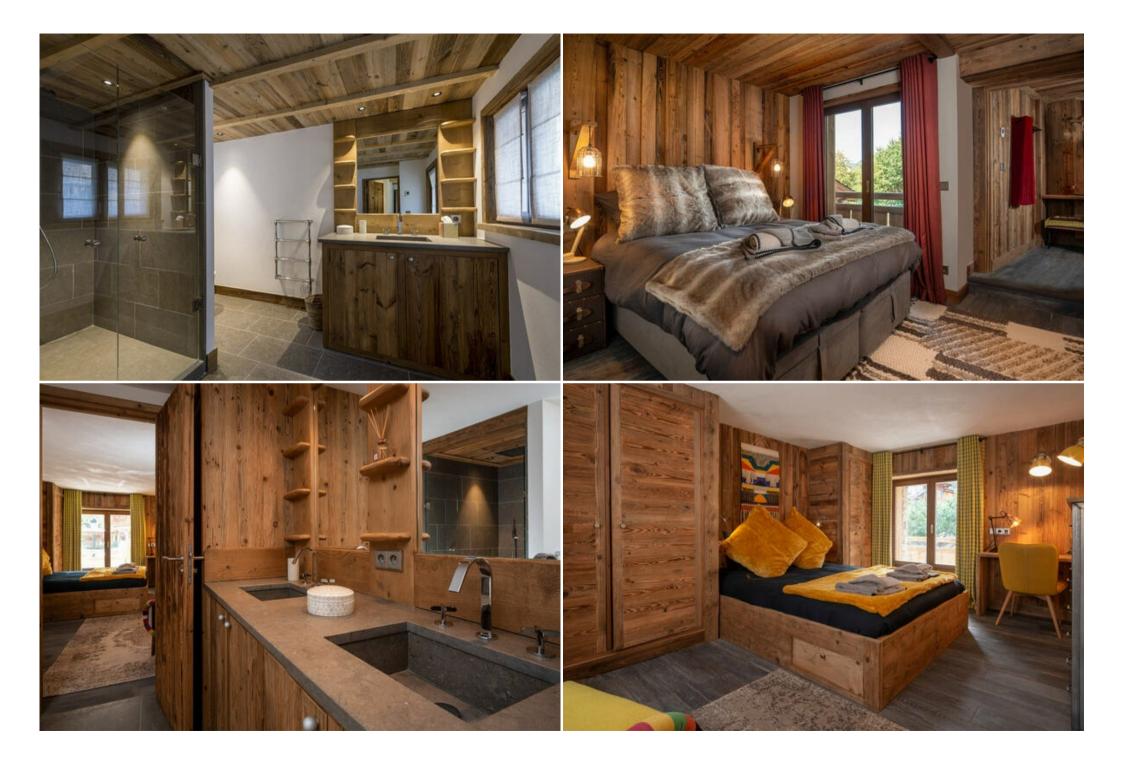

## Features:

- Prime Location: Situated in Courchevel Le Praz, offering convenient access to the slopes and the vibrant resort center.
- Spacious and Elegant: Nearly 300m<sup>2</sup> of living space spread across four levels, featuring a large living room with a central fireplace, a dining area for 12, and a fully equipped kitchen.
- Comfortable Accommodation: Five bedrooms, including a family suite and a master suite with a balcony, ensure ample space and privacy for all guests.
- Luxurious Amenities: Enjoy a ski room with boot warmers, a laundry room, a south-facing balcony, and a wine cellar.
- Exceptional Service: Includes daily cleaning, final cleaning, a welcome breakfast with fresh products, Wi-Fi, firewood, welcome products, and slippers.