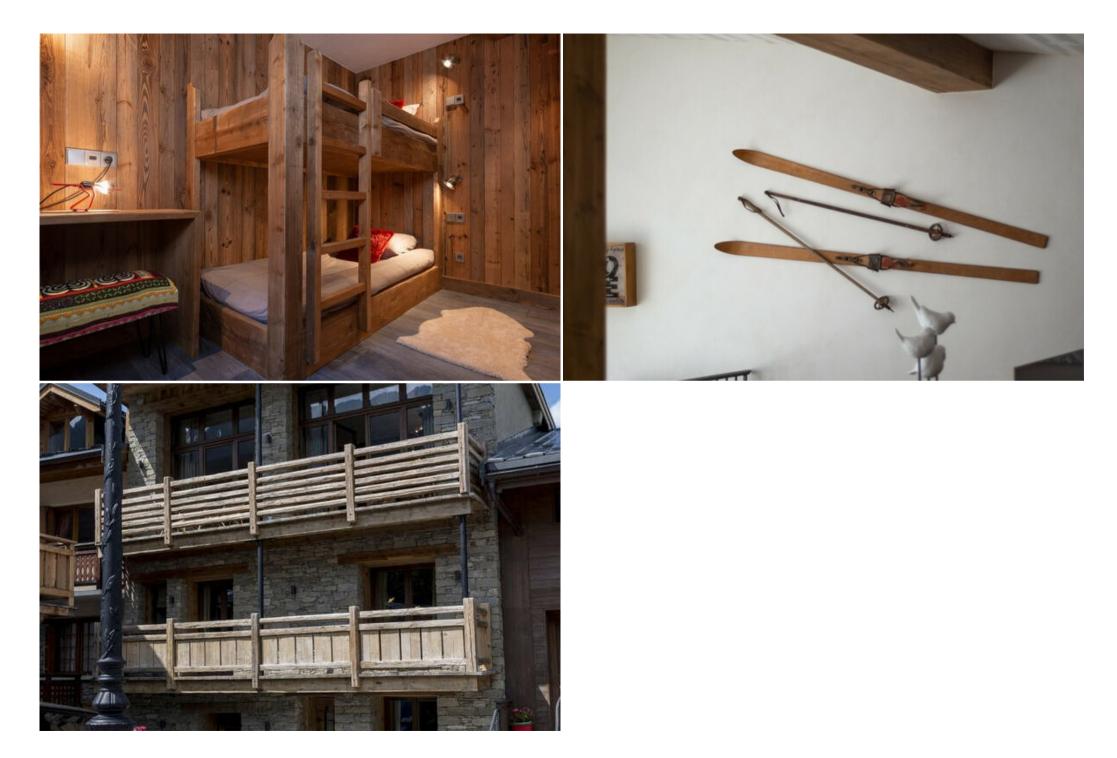

## Features:

- Prime Location: Situated in Courchevel Le Praz, offering convenient access to the slopes and the vibrant resort center.
- Spacious and Elegant: Nearly 300m<sup>2</sup> of living space spread across four levels, featuring a large living room with a central fireplace, a dining area for 12, and a fully equipped kitchen.
- Comfortable Accommodation: Five bedrooms, including a family suite and a master suite with a balcony, ensure ample space and privacy for all guests.
- Luxurious Amenities: Enjoy a ski room with boot warmers, a laundry room, a south-facing balcony, and a wine cellar.
- Exceptional Service: Includes daily cleaning, final cleaning, a welcome breakfast with fresh products, Wi-Fi, firewood, welcome products, and slippers.