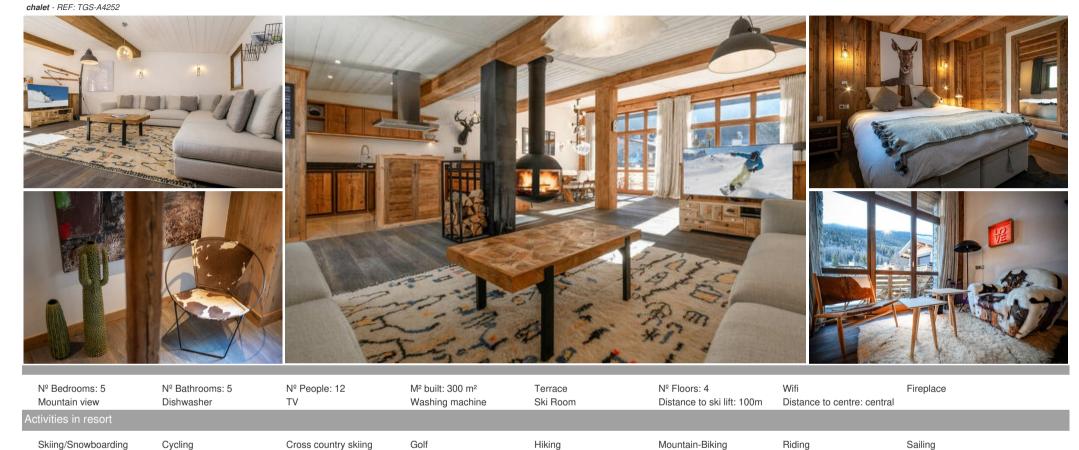

## Luxury Chalet in Courchevel Le Praz for 12 with Exceptional Service

Experience an unforgettable alpine retreat in this exceptional chalet, located in the heart of Courchevel Le Praz. With spacious accommodation for 12 guests, luxurious amenities, and dedicated service, this chalet offers the perfect setting for a memorable vacation.

## Features:

- Prime Location: Situated in Courchevel Le Praz, offering convenient access to the slopes and the vibrant resort center.
- Spacious and Elegant: Nearly 300m<sup>2</sup> of living space spread across four levels, featuring a large living room with a central fireplace, a dining area for 12, and a fully equipped kitchen.
- Comfortable Accommodation: Five bedrooms, including a family suite and a master suite with a balcony, ensure ample space and privacy for all guests.
- Luxurious Amenities: Enjoy a ski room with boot warmers, a laundry room, a south-facing balcony, and a wine cellar.
- Exceptional Service: Includes daily cleaning, final cleaning, a welcome breakfast with fresh products, Wi-Fi, firewood, welcome products, and slippers.