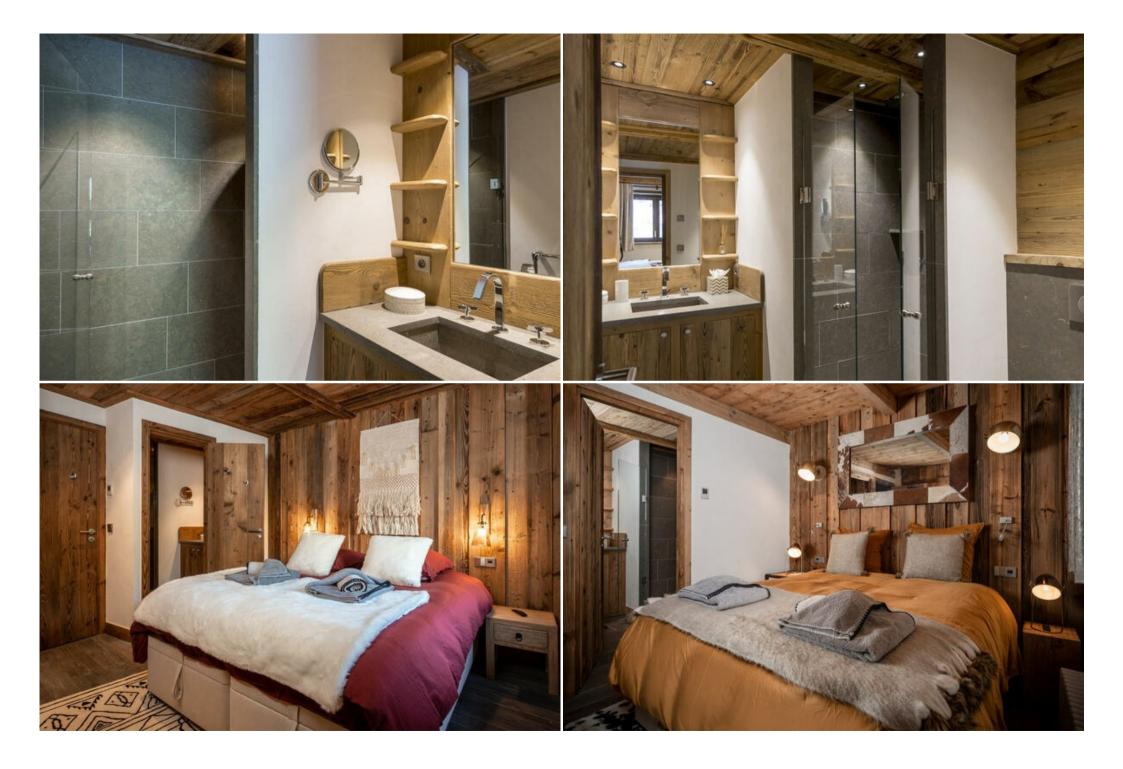

## Features:

- Prime Location: Situated in Courchevel Le Praz, offering convenient access to the slopes and the vibrant resort center.
- Spacious and Elegant: Nearly 300m<sup>2</sup> of living space spread across four levels, featuring a large living room with a central fireplace, a dining area for 12, and a fully equipped kitchen.
- Comfortable Accommodation: Five bedrooms, including a family suite and a master suite with a balcony, ensure ample space and privacy for all guests.
- Luxurious Amenities: Enjoy a ski room with boot warmers, a laundry room, a south-facing balcony, and a wine cellar.
- Exceptional Service: Includes daily cleaning, final cleaning, a welcome breakfast with fresh products, Wi-Fi, firewood, welcome products, and slippers.