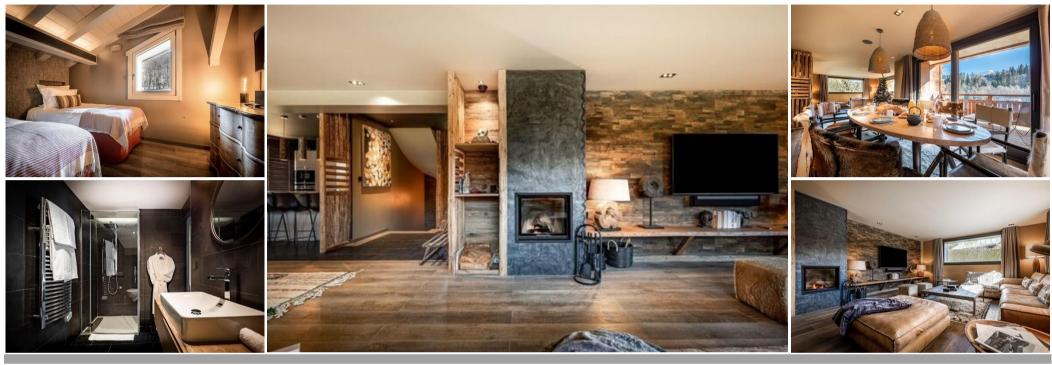

## Luxury Chalet in Megève with Stunning Mountain Views and Jacuzzi

Escape to a haven of tranquility and luxury in this magnificent chalet located in the heart of Praz-sur-Arly/Megève, in the French Alps. This stunning property offers the perfect blend of alpine elegance and contemporary comfort, with breathtaking mountain views from every angle.

Featuring six spacious bedrooms and five bathrooms, this chalet is ideal for families or groups of friends. Relax in the warm and inviting atmosphere, with rustic and elegant interiors complemented by natural materials and modern design elements. The open-plan living spaces are perfect for socializing, while the fully equipped kitchen allows you to indulge in culinary delights. After a day on the slopes, unwind in the private jacuzzi or cozy up by the fireplace.