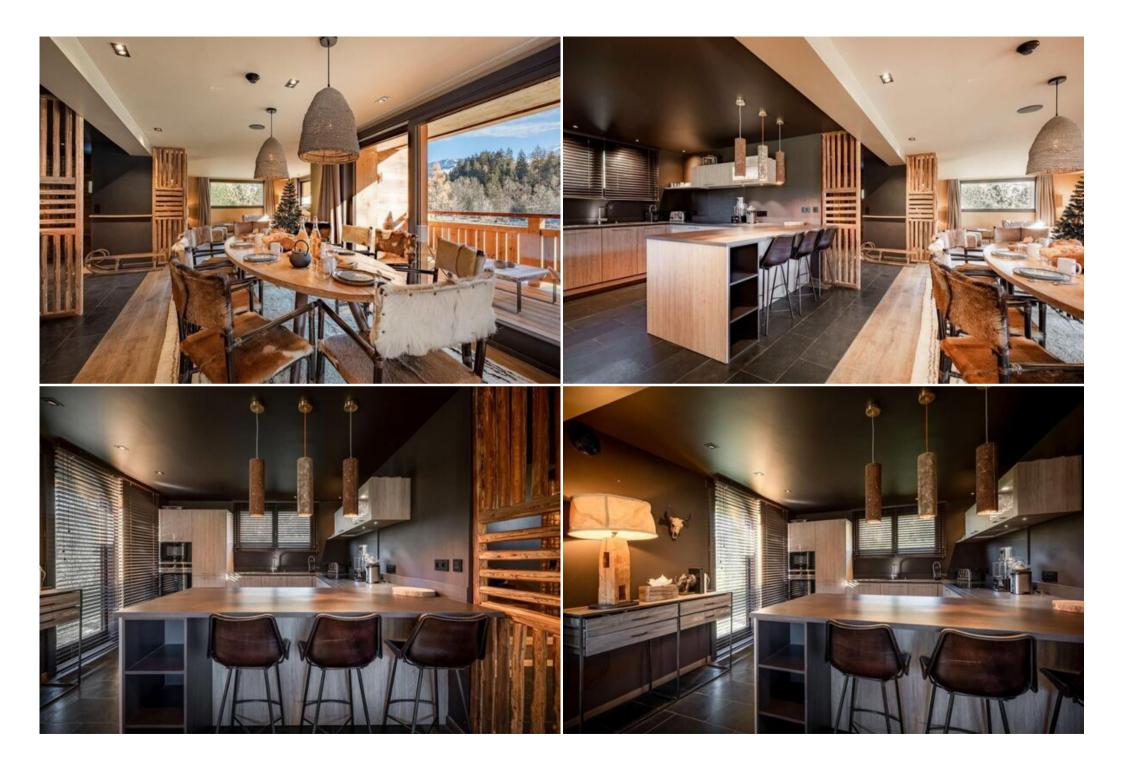

Featuring six spacious bedrooms and five bathrooms, this chalet is ideal for families or groups of friends. Relax in the warm and inviting atmosphere, with rustic and elegant interiors complemented by natural materials and modern design elements. The open-plan living spaces are perfect for socializing, while the fully equipped kitchen allows you to indulge in culinary delights. After a day on the slopes, unwind in the private jacuzzi or cozy up by the fireplace.