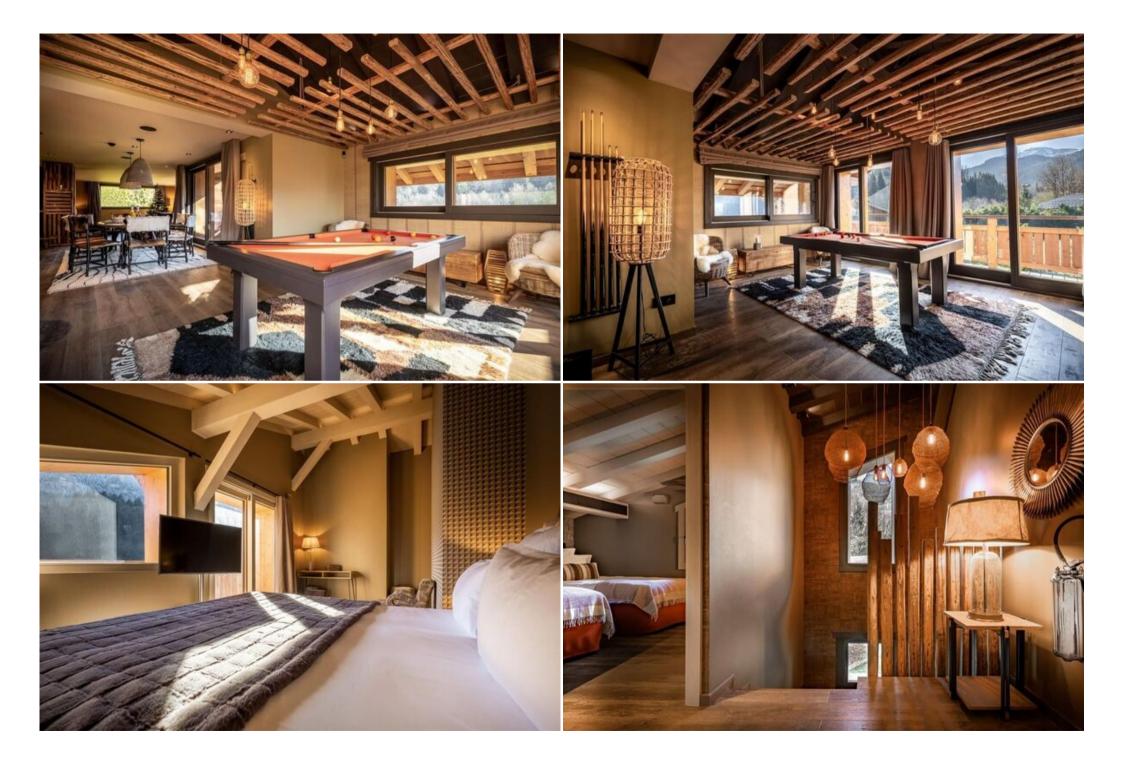

Featuring six spacious bedrooms and five bathrooms, this chalet is ideal for families or groups of friends. Relax in the warm and inviting atmosphere, with rustic and elegant interiors complemented by natural materials and modern design elements. The open-plan living spaces are perfect for socializing, while the fully equipped kitchen allows you to indulge in culinary delights. After a day on the slopes, unwind in the private jacuzzi or cozy up by the fireplace.