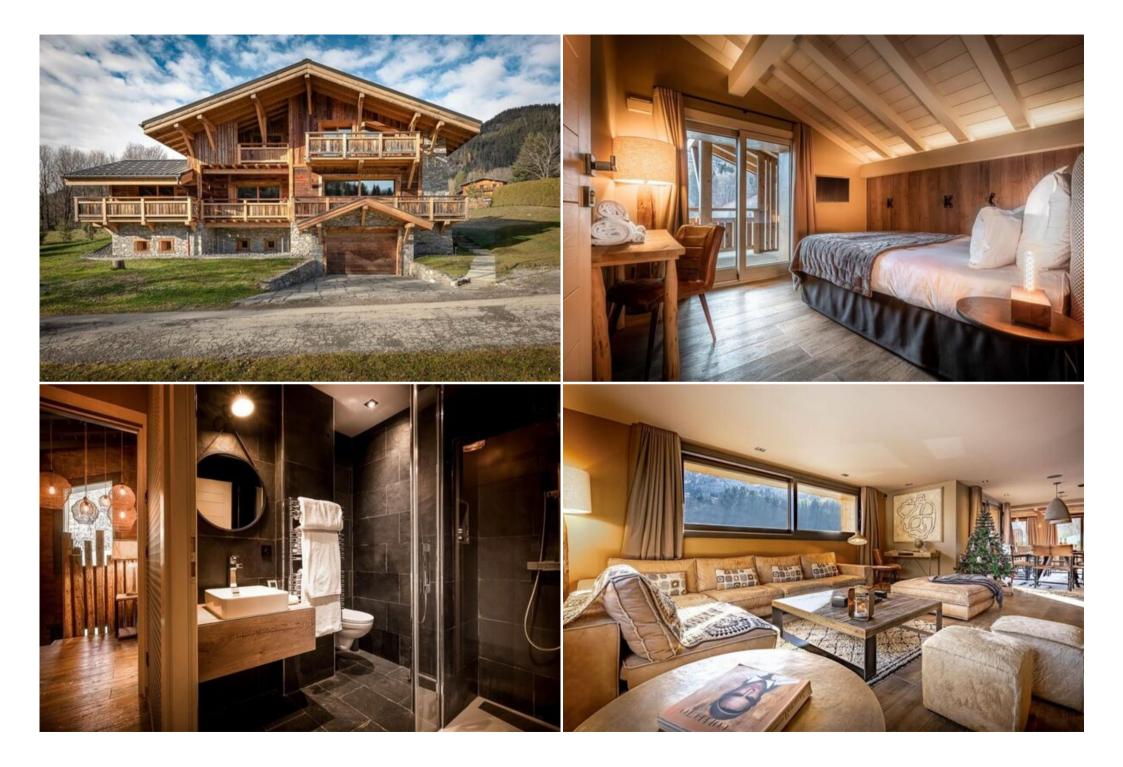

## Luxury Chalet in Megève with Stunning Mountain Views and Jacuzzi

Escape to a haven of tranquility and luxury in this magnificent chalet located in the heart of Praz-sur-Arly/Megève, in the French Alps. This stunning property offers the perfect blend of alpine elegance and contemporary comfort, with breathtaking mountain views from every angle.

Featuring six spacious bedrooms and five bathrooms, this chalet is ideal for families or groups of friends. Relax in the warm and inviting atmosphere, with rustic and elegant interiors complemented by natural materials and modern design elements. The open-plan living spaces are perfect for socializing, while the fully equipped kitchen allows you to indulge in culinary delights. After a day on the slopes, unwind in the private jacuzzi or cozy up by the fireplace.