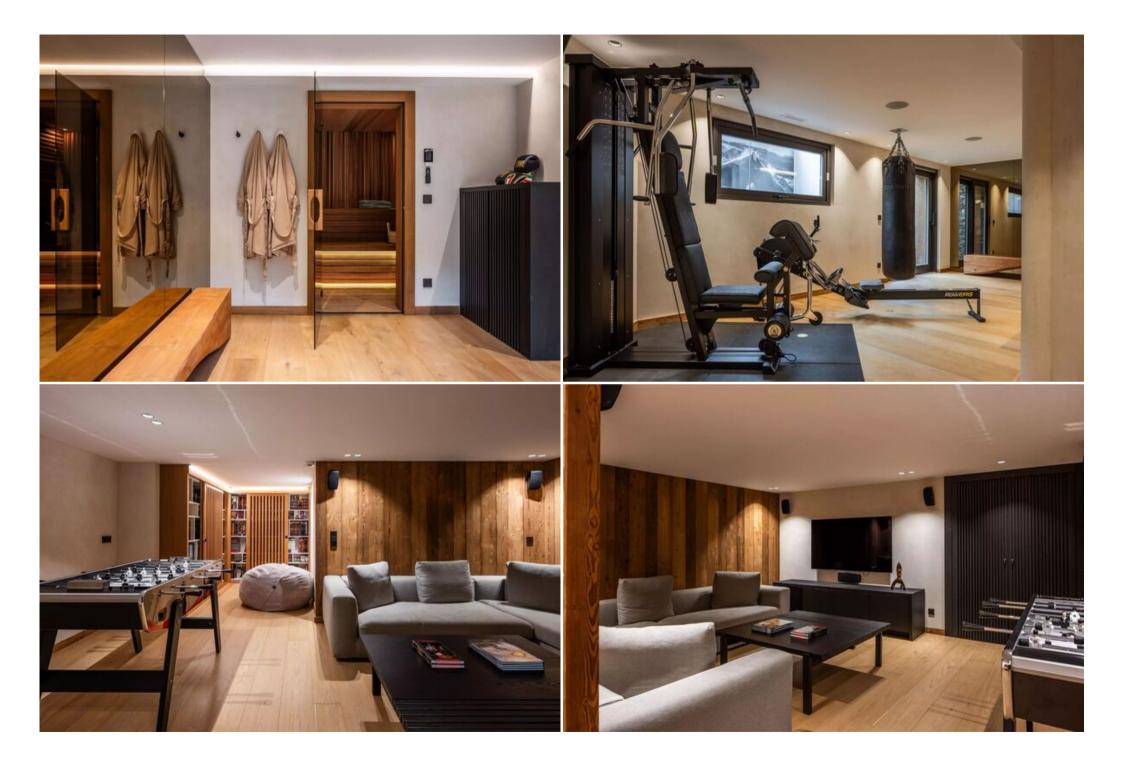

The chalet features a unique fusion of traditional Japanese design and modern amenities, creating a truly unforgettable ambiance. Relax and rejuvenate in the sauna, enjoy a friendly game of foosball, or sample exquisite wines from the well-stocked cellar.