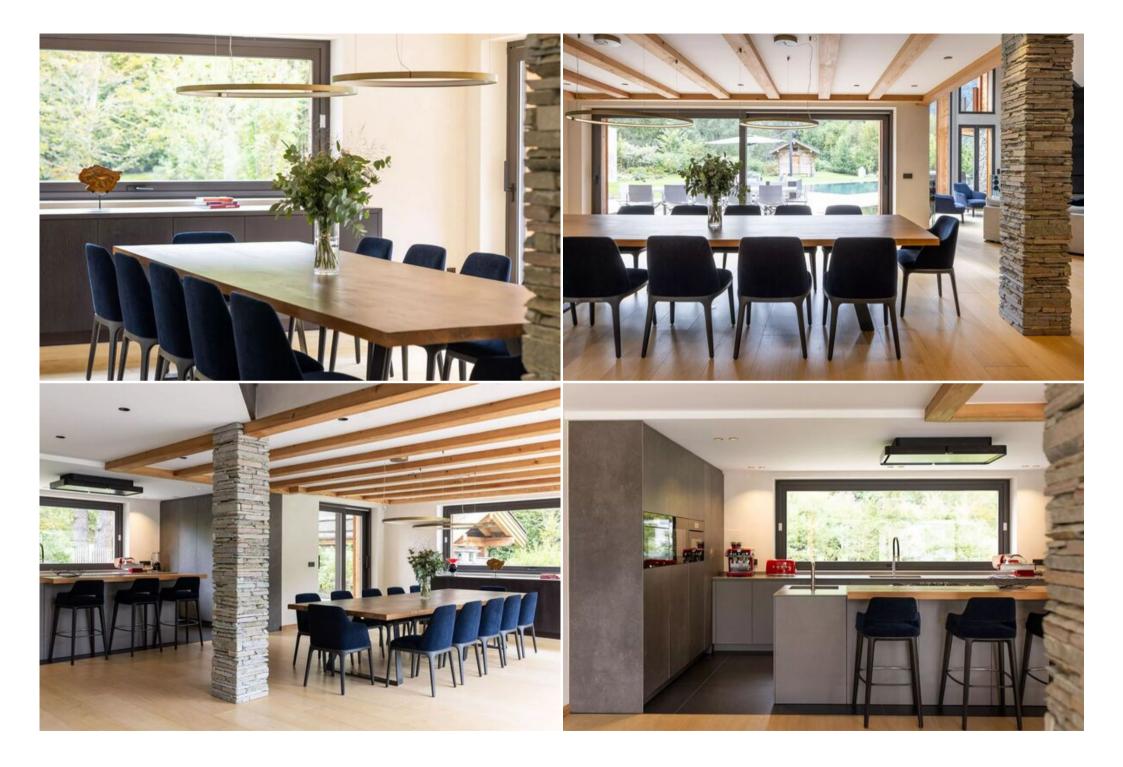

The chalet features a unique fusion of traditional Japanese design and modern amenities, creating a truly unforgettable ambiance. Relax and rejuvenate in the sauna, enjoy a friendly game of foosball, or sample exquisite wines from the well-stocked cellar.