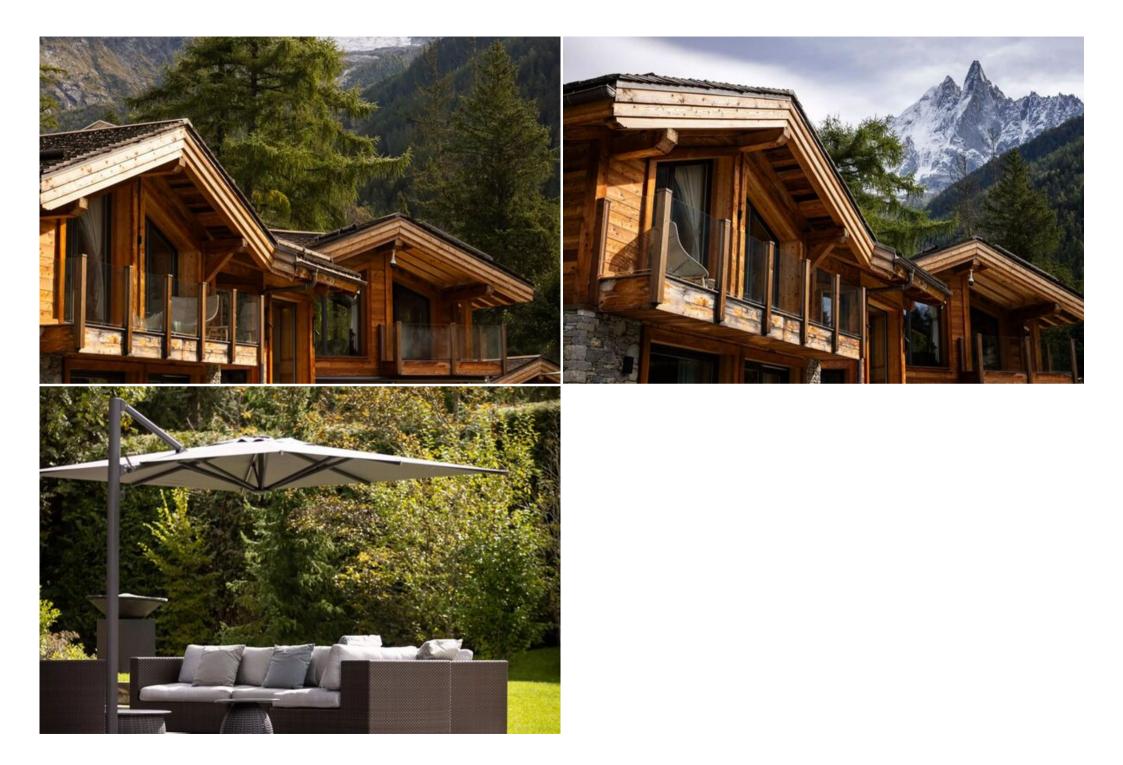

## Luxury Chalet in Praz de Chamonix with Mont Blanc Views

France, Chamonix

## Luxury Chalet in Praz de Chamonix with Mont Blanc Views

Escape to the tranquility of Praz de Chamonix in this luxurious chalet boasting breathtaking views of Mont Blanc. Just a 3-minute walk from the La Flégère ski lift, this stunning property offers the perfect blend of convenience and serenity.

The chalet features a unique fusion of traditional Japanese design and modern amenities, creating a truly unforgettable ambiance. Relax and rejuvenate in the sauna, enjoy a friendly game of foosball, or sample exquisite wines from the well-stocked cellar.

During the summer months,