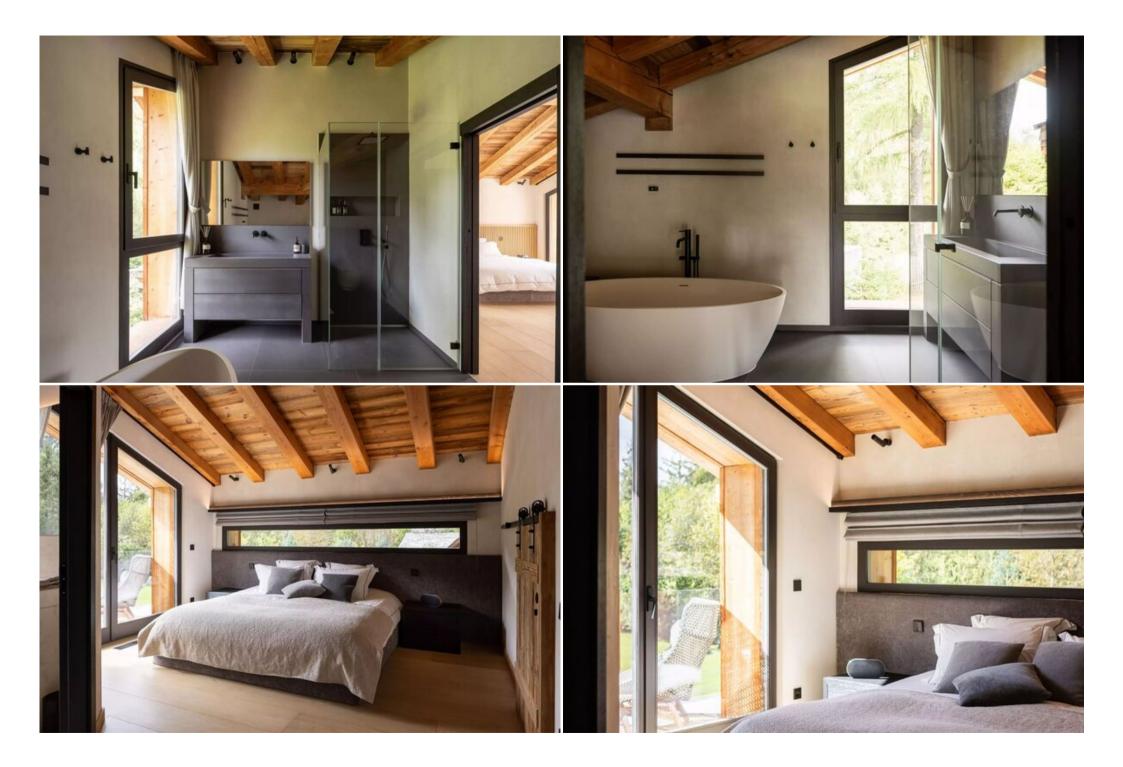

## Luxury Chalet in Praz de Chamonix with Mont Blanc Views

Escape to the tranquility of Praz de Chamonix in this luxurious chalet boasting breathtaking views of Mont Blanc. Just a 3-minute walk from the La Flégère ski lift, this stunning property offers the perfect blend of convenience and serenity.

The chalet features a unique fusion of traditional Japanese design and modern amenities, creating a truly unforgettable ambiance. Relax and rejuvenate in the sauna, enjoy a friendly game of foosball, or sample exquisite wines from the well-stocked cellar.