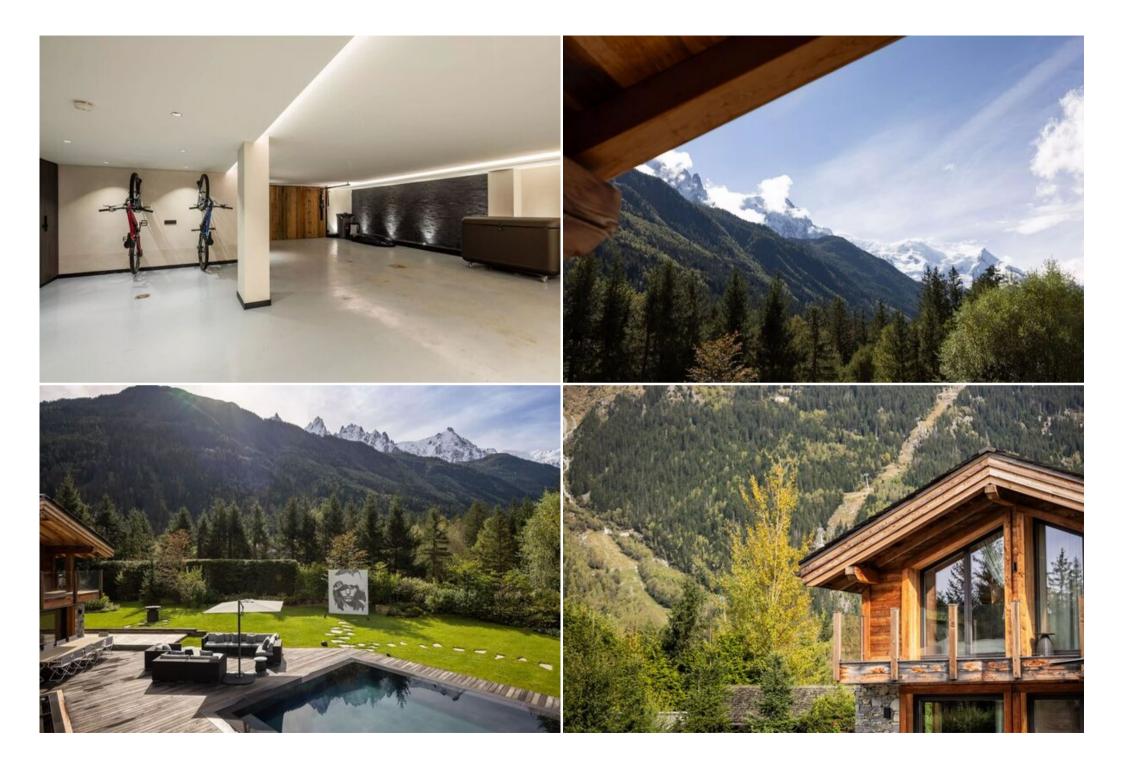

## Luxury Chalet in Praz de Chamonix with Mont Blanc Views

France, Chamonix

## Luxury Chalet in Praz de Chamonix with Mont Blanc Views

Escape to the tranquility of Praz de Chamonix in this luxurious chalet boasting breathtaking views of Mont Blanc. Just a 3-minute walk from the La Flégère ski lift, this stunning property offers the perfect blend of convenience and serenity.

The chalet features a unique fusion of traditional Japanese design and modern amenities, creating a truly unforgettable ambiance. Relax and rejuvenate in the sauna, enjoy a friendly game of foosball, or sample exquisite wines from the well-stocked cellar.

During the summer months,