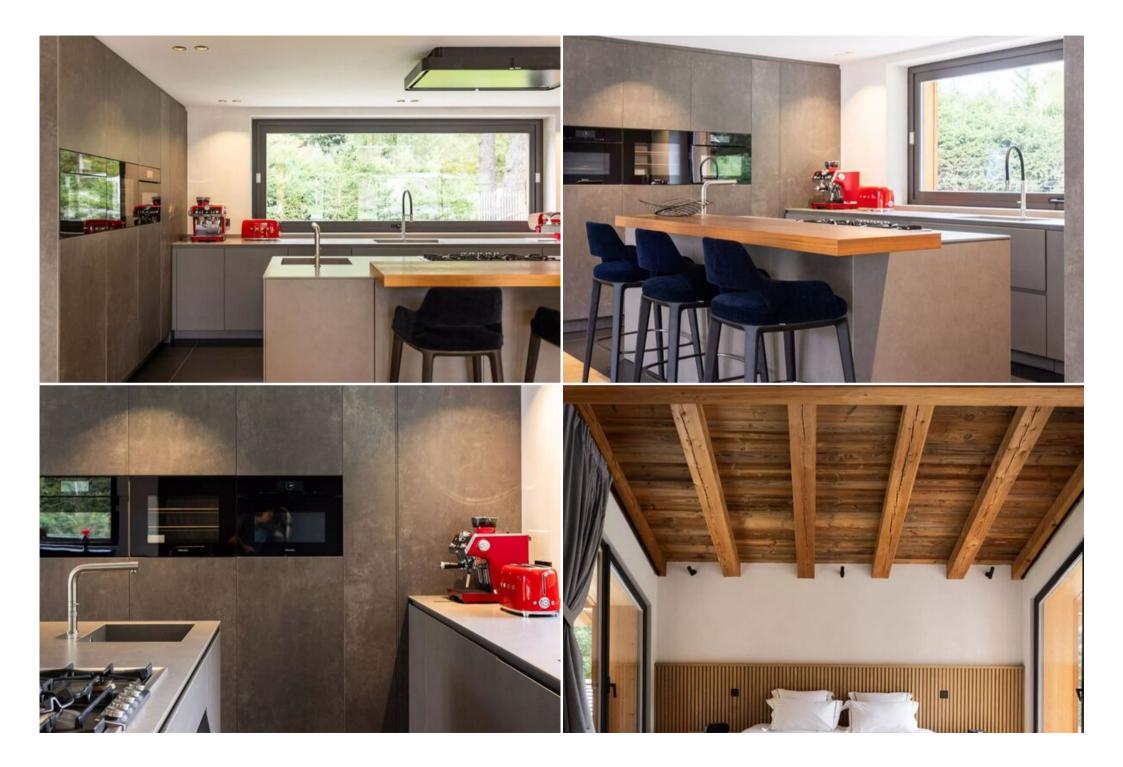

The chalet features a unique fusion of traditional Japanese design and modern amenities, creating a truly unforgettable ambiance. Relax and rejuvenate in the sauna, enjoy a friendly game of foosball, or sample exquisite wines from the well-stocked cellar.