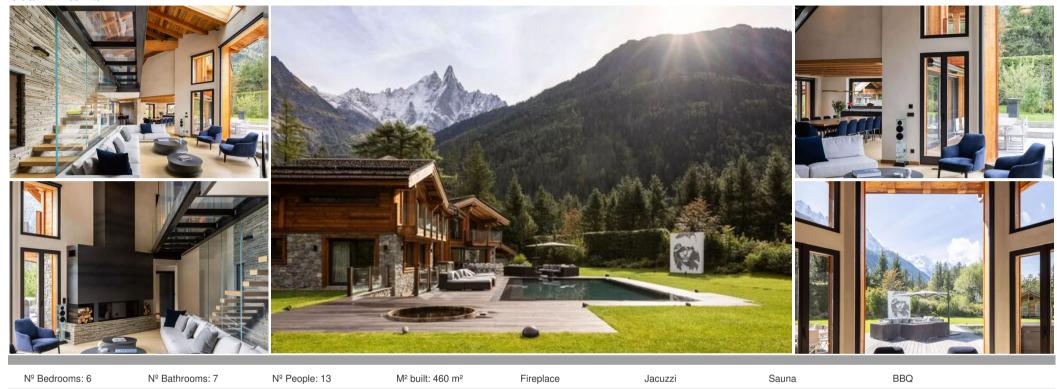

The chalet features a unique fusion of traditional Japanese design and modern amenities, creating a truly unforgettable ambiance. Relax and rejuvenate in the sauna, enjoy a friendly game of foosball, or sample exquisite wines from the well-stocked cellar.