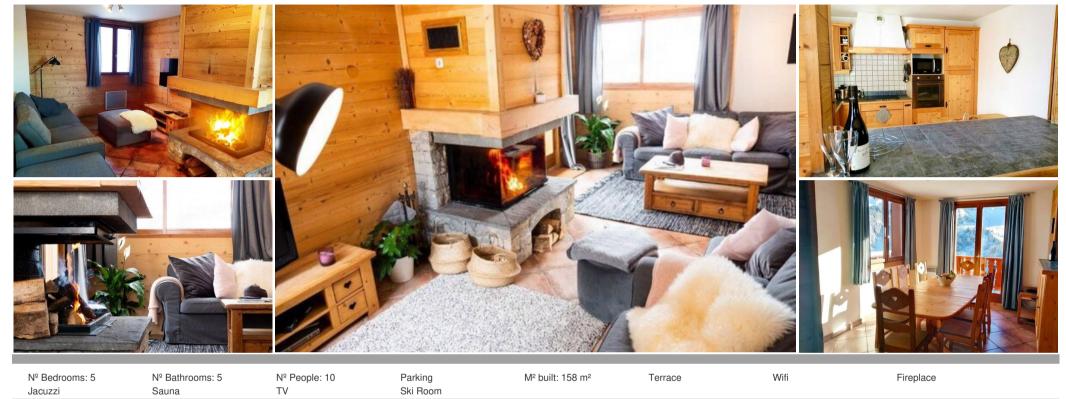

## Charming Ski Chalet in Mottaret with Stunning Views and Easy Access to the Slopes

Experience a quintessential alpine getaway in this cozy and comfortable chalet, boasting impressive views over Méribel. Located in the charming village of Mottaret, at the heart of the Three Valleys ski area, this chalet offers the perfect blend of traditional charm and modern convenience.

## Features:

- Prime Location: Situated on Route du Laitelet in Mottaret, with easy access to the slopes and lifts, and a bus stop right outside.
- Snow-Sure Destination: Mottaret's high altitude (1750m) ensures excellent snow conditions throughout the season.
- Charming and Comfortable: A traditional Savoyard chalet with five bedrooms, accommodating up to ten guests in cozy alpine style.
- . Breathtaking Views: Enjoy stunning vistas of the surrounding mountains from the chalet.
- Convenient Access: A short walk to the slopes and lifts, with a bus stop outside for easy access to Méribel center.
- Ample Parking: Space for three cars outside the chalet, plus additional free parking nearby.