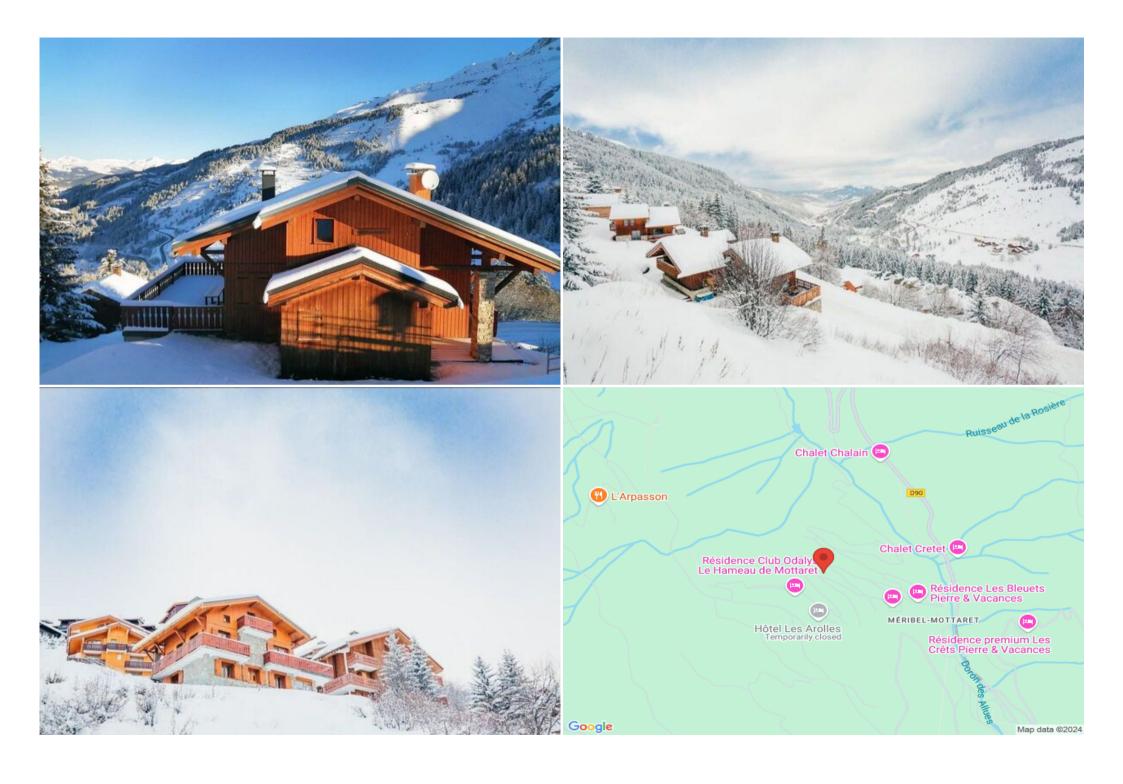

## Charming Ski Chalet in Mottaret with Stunning Views and Easy Access to the Slopes

Experience a quintessential alpine getaway in this cozy and comfortable chalet, boasting impressive views over Méribel. Located in the charming village of Mottaret, at the heart of the Three Valleys ski area, this chalet offers the perfect blend of traditional charm and modern convenience.

## Features:

- Prime Location: Situated on Route du Laitelet in Mottaret, with easy access to the slopes and lifts, and a bus stop right outside.
- Snow-Sure Destination: Mottaret's high altitude (1750m) ensures excellent snow conditions throughout the season.
- Charming and Comfortable: A traditional Savoyard chalet with five bedrooms, accommodating up to ten guests in cozy alpine style.
- . Breathtaking Views: Enjoy stunning vistas of the surrounding mountains from the chalet.
- Convenient Access: A short walk to the slopes and lifts, with a bus stop outside for easy access to Méribel center.
- Ample Parking: Space for three cars outside the chalet, plus additional free parking nearby.