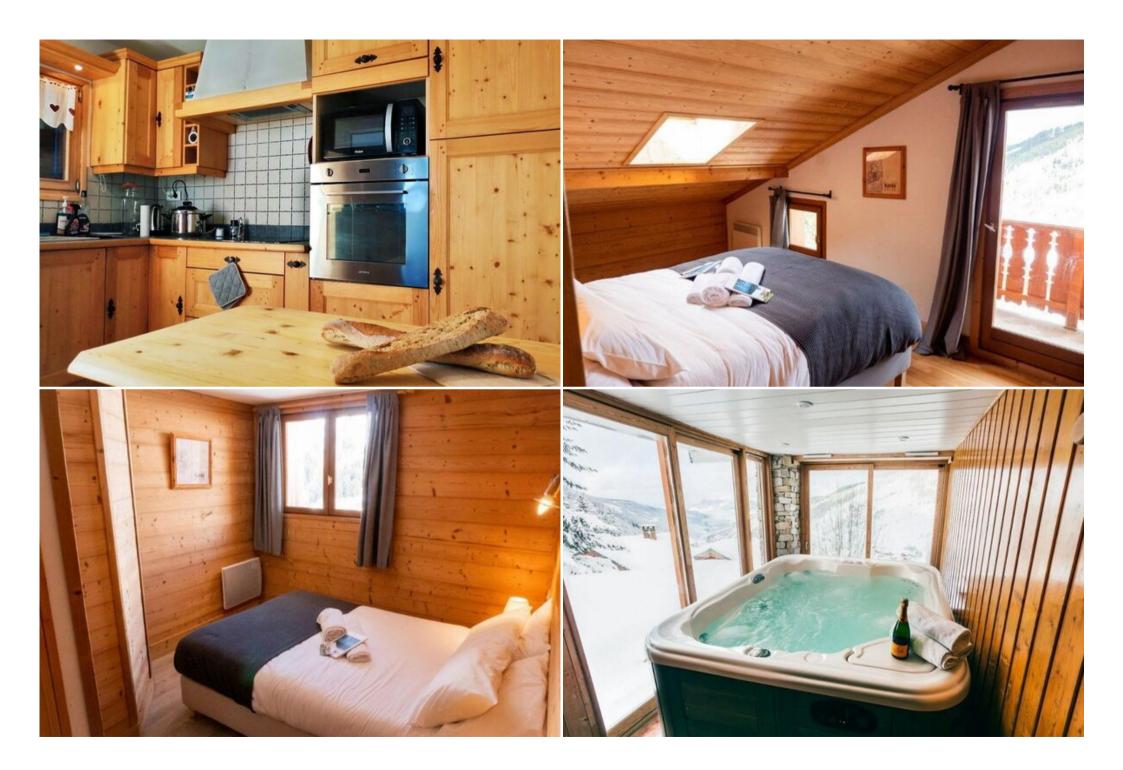

## Charming Ski Chalet in Mottaret with Stunning Views and Easy Access to the Slopes

Experience a quintessential alpine getaway in this cozy and comfortable chalet, boasting impressive views over Méribel. Located in the charming village of Mottaret, at the heart of the Three Valleys ski area, this chalet offers the perfect blend of traditional charm and modern convenience.

## Features:

- Prime Location: Situated on Route du Laitelet in Mottaret, with easy access to the slopes and lifts, and a bus stop right outside.
- Snow-Sure Destination: Mottaret's high altitude (1750m) ensures excellent snow conditions throughout the season.
- Charming and Comfortable: A traditional Savoyard chalet with five bedrooms, accommodating up to ten guests in cozy alpine style.
- . Breathtaking Views: Enjoy stunning vistas of the surrounding mountains from the chalet.
- Convenient Access: A short walk to the slopes and lifts, with a bus stop outside for easy access to Méribel center.
- Ample Parking: Space for three cars outside the chalet, plus additional free parking nearby.