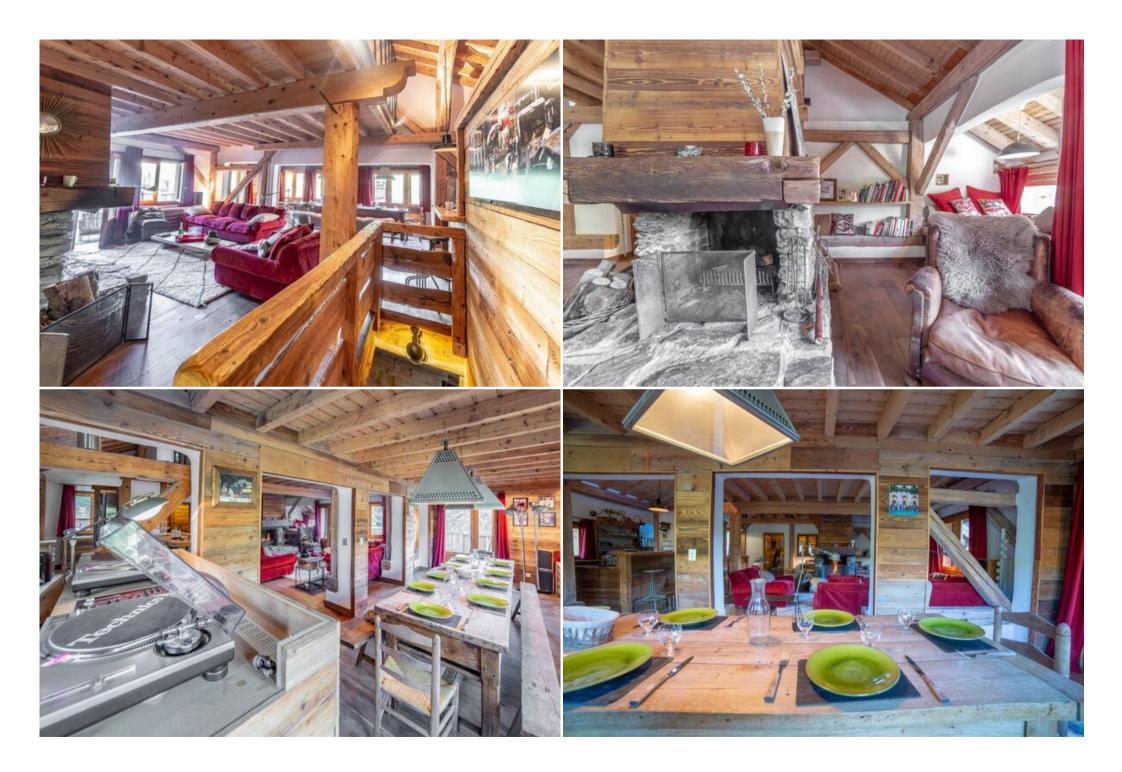

## Features:

- Prime location: Situated in the heart of La Rosière, offering peace and quiet while remaining close to the center and the ski area.
- Ski-in/ski-out access: Enjoy effortless access to the slopes of the 3 Valleys, perfect for experienced skiers.
- Spacious and cozy: 200 m² of living space with a large living room featuring a fireplace and breathtaking mountain views.
- Comfortable accommodation: Five bedrooms, including three master suites and a bunk room, accommodate up to ten guests.
- Fully equipped: A fully equipped ski room and kitchen ensure a hassle-free and enjoyable stay.
- Relaxation and entertainment: Unwind in the spacious living room with a fireplace or enjoy the dedicated TV room for movie nights.

Experience the magic of the French Alps in this charming chalet, where comfort, convenience, and breathtaking scenery combine.