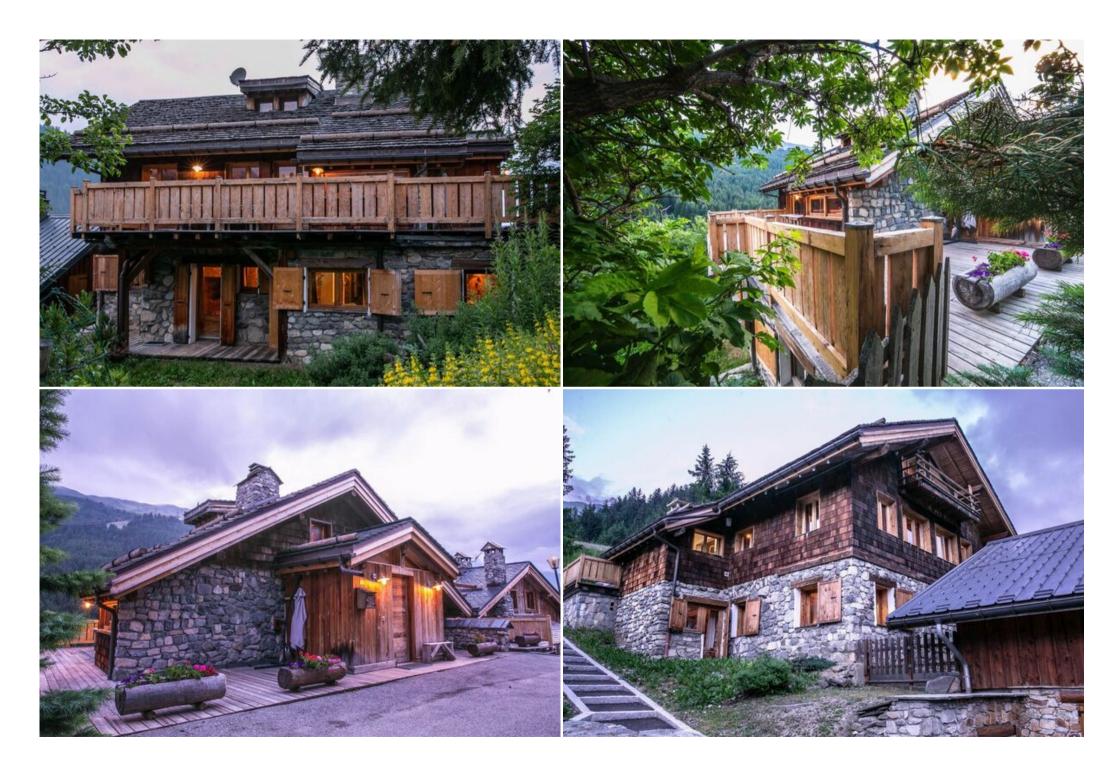

## Charming Ski-in/Ski-out Chalet in La Rosière with Breathtaking Mountain Views

Escape to the slopes in this charming chalet, nestled in the heart of La Rosière. Offering ski-in/ski-out access to the renowned 3 Valleys ski area, this spacious retreat provides the perfect blend of comfort, convenience, and stunning scenery for an unforgettable alpine getaway.

## Features:

- Prime location: Situated in the heart of La Rosière, offering peace and quiet while remaining close to the center and the ski area.
- Ski-in/ski-out access: Enjoy effortless access to the slopes of the 3 Valleys, perfect for experienced skiers.
- Spacious and cozy: 200 m² of living space with a large living room featuring a fireplace and breathtaking mountain views.
- Comfortable accommodation: Five bedrooms, including three master suites and a bunk room, accommodate up to ten guests.
- Fully equipped: A fully equipped ski room and kitchen ensure a hassle-free and enjoyable stay.
- Relaxation and entertainment: Unwind in the spacious living room with a fireplace or enjoy the dedicated TV room for movie nights.