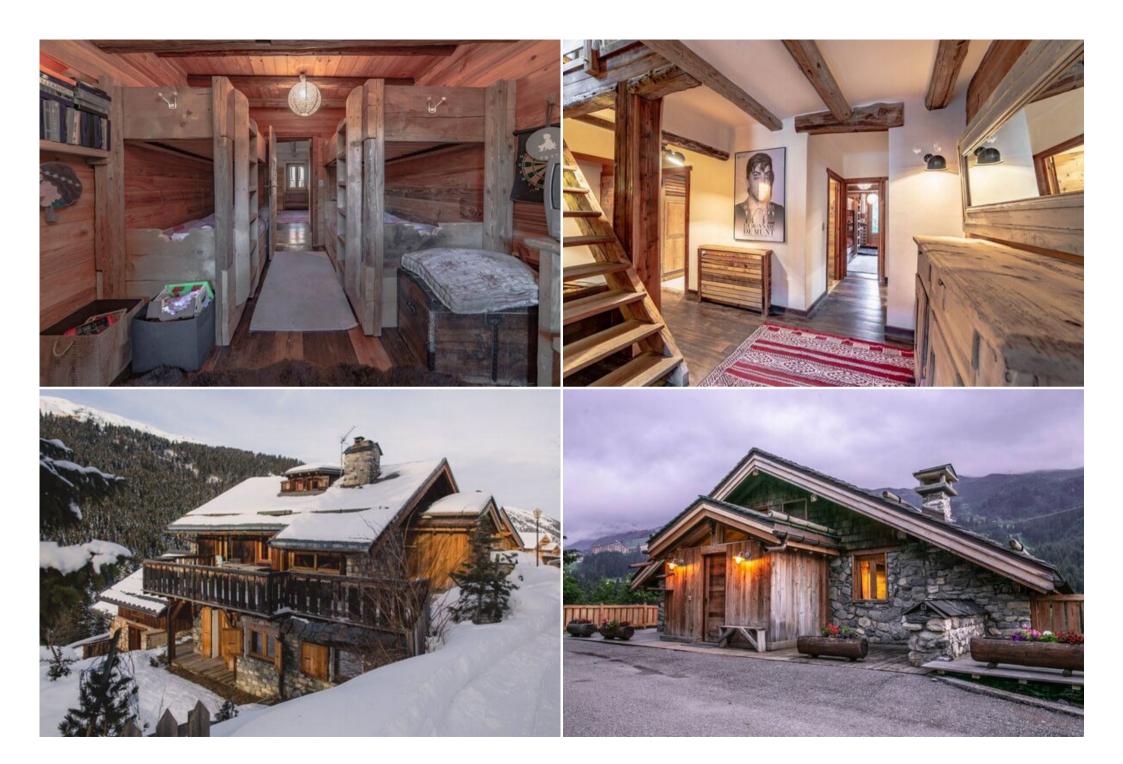

## Features:

- Prime location: Situated in the heart of La Rosière, offering peace and quiet while remaining close to the center and the ski area.
- Ski-in/ski-out access: Enjoy effortless access to the slopes of the 3 Valleys, perfect for experienced skiers.
- Spacious and cozy: 200 m² of living space with a large living room featuring a fireplace and breathtaking mountain views.
- Comfortable accommodation: Five bedrooms, including three master suites and a bunk room, accommodate up to ten guests.
- Fully equipped: A fully equipped ski room and kitchen ensure a hassle-free and enjoyable stay.
- Relaxation and entertainment: Unwind in the spacious living room with a fireplace or enjoy the dedicated TV room for movie nights.