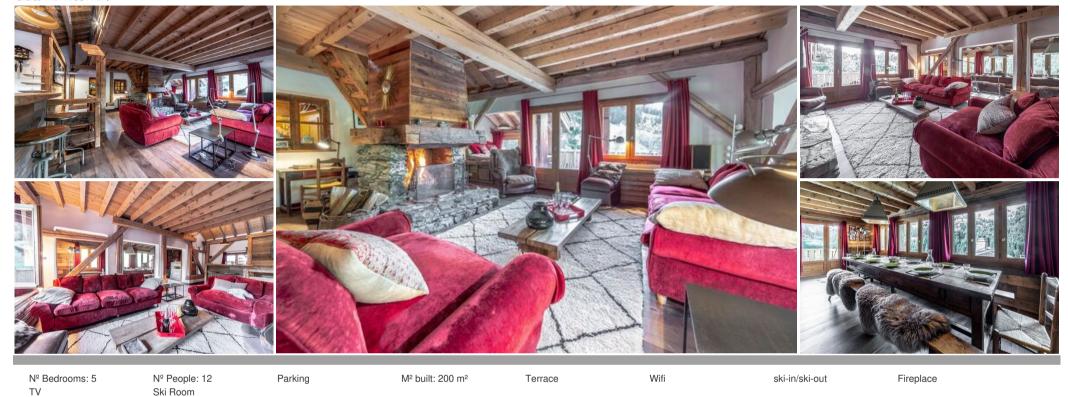

## Charming Ski-in/Ski-out Chalet in La Rosière with Breathtaking Mountain Views

Escape to the slopes in this charming chalet, nestled in the heart of La Rosière. Offering ski-in/ski-out access to the renowned 3 Valleys ski area, this spacious retreat provides the perfect blend of comfort, convenience, and stunning scenery for an unforgettable alpine getaway.

## Features:

- Prime location: Situated in the heart of La Rosière, offering peace and quiet while remaining close to the center and the ski area.
- Ski-in/ski-out access: Enjoy effortless access to the slopes of the 3 Valleys, perfect for experienced skiers.
- Spacious and cozy: 200 m² of living space with a large living room featuring a fireplace and breathtaking mountain views.
- Comfortable accommodation: Five bedrooms, including three master suites and a bunk room, accommodate up to ten guests.
- Fully equipped: A fully equipped ski room and kitchen ensure a hassle-free and enjoyable stay.
- Relaxation and entertainment: Unwind in the spacious living room with a fireplace or enjoy the dedicated TV room for movie nights.