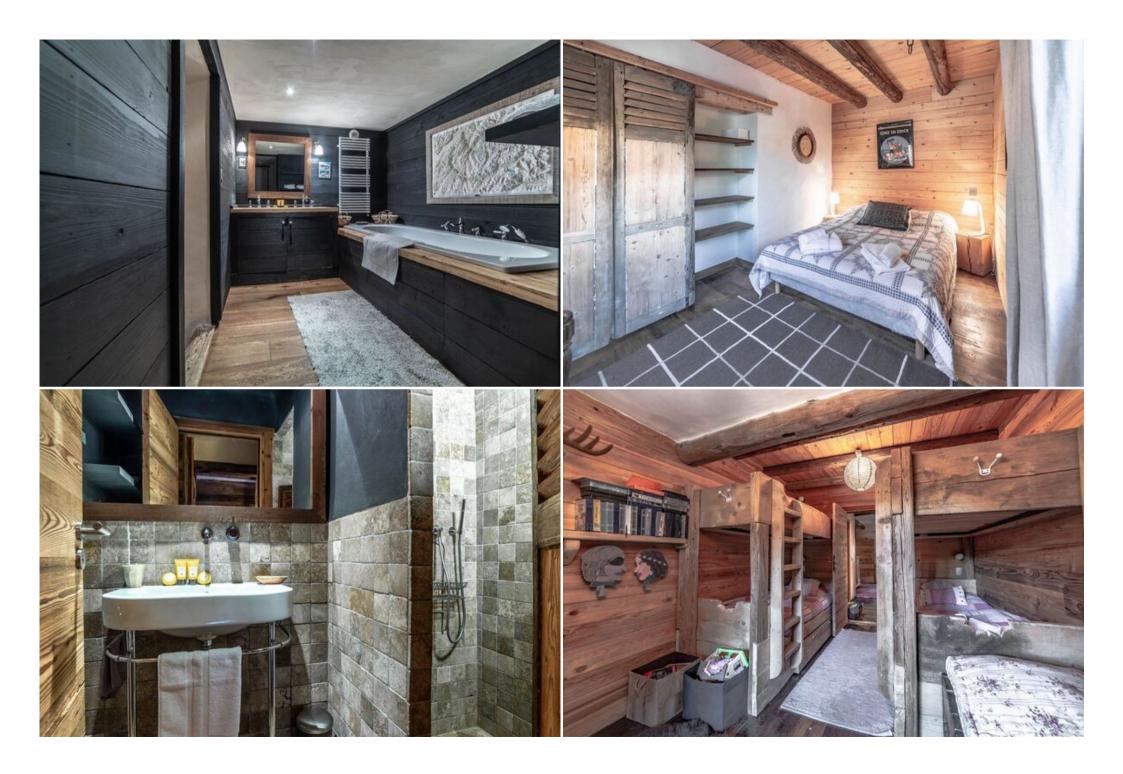

## Features:

- Prime location: Situated in the heart of La Rosière, offering peace and quiet while remaining close to the center and the ski area.
- Ski-in/ski-out access: Enjoy effortless access to the slopes of the 3 Valleys, perfect for experienced skiers.
- Spacious and cozy: 200 m² of living space with a large living room featuring a fireplace and breathtaking mountain views.
- Comfortable accommodation: Five bedrooms, including three master suites and a bunk room, accommodate up to ten guests.
- Fully equipped: A fully equipped ski room and kitchen ensure a hassle-free and enjoyable stay.
- Relaxation and entertainment: Unwind in the spacious living room with a fireplace or enjoy the dedicated TV room for movie nights.