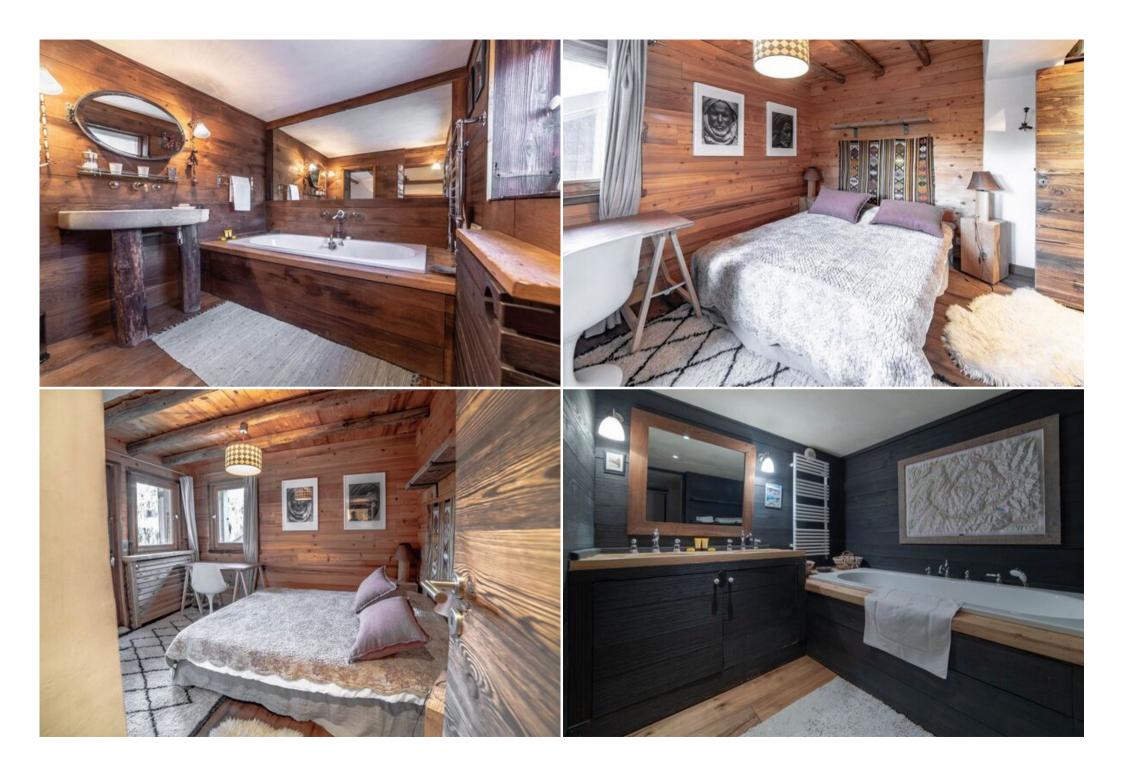

## Features:

- Prime location: Situated in the heart of La Rosière, offering peace and quiet while remaining close to the center and the ski area.
- Ski-in/ski-out access: Enjoy effortless access to the slopes of the 3 Valleys, perfect for experienced skiers.
- Spacious and cozy: 200 m² of living space with a large living room featuring a fireplace and breathtaking mountain views.
- Comfortable accommodation: Five bedrooms, including three master suites and a bunk room, accommodate up to ten guests.
- Fully equipped: A fully equipped ski room and kitchen ensure a hassle-free and enjoyable stay.
- Relaxation and entertainment: Unwind in the spacious living room with a fireplace or enjoy the dedicated TV room for movie nights.

Experience the magic of the French Alps in this charming chalet, where comfort, convenience, and breathtaking scenery combine.