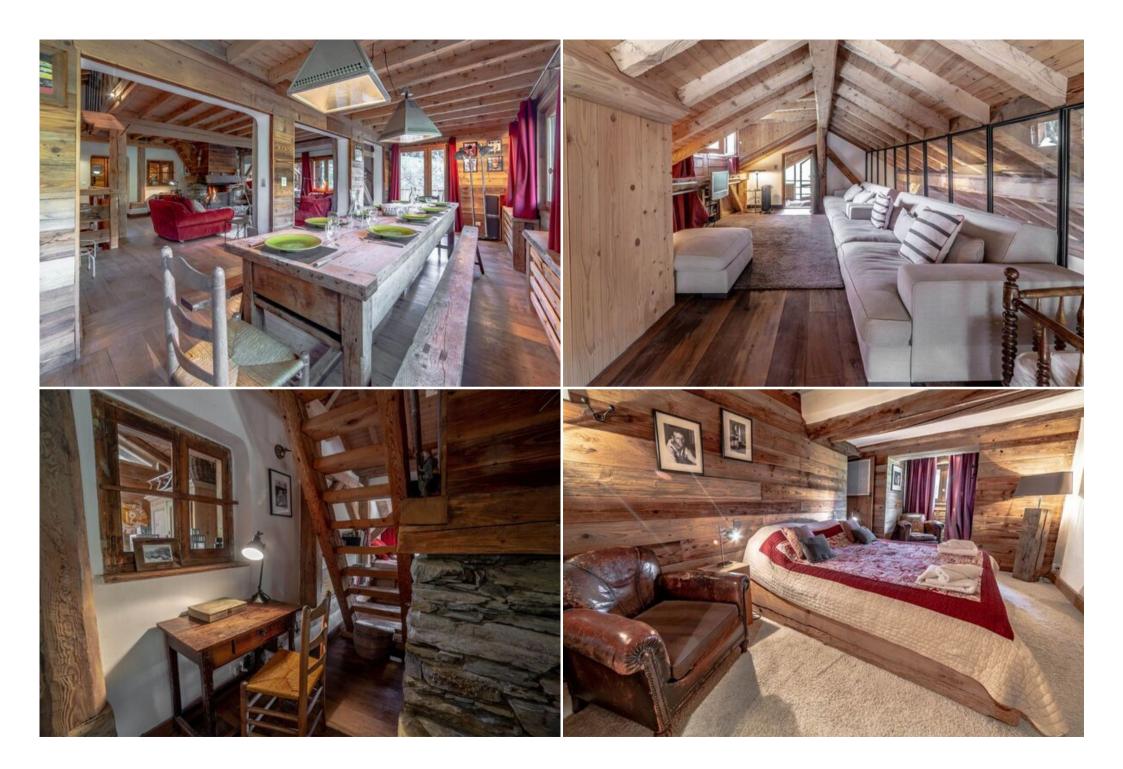

## Features:

- Prime location: Situated in the heart of La Rosière, offering peace and quiet while remaining close to the center and the ski area.
- Ski-in/ski-out access: Enjoy effortless access to the slopes of the 3 Valleys, perfect for experienced skiers.
- Spacious and cozy: 200 m² of living space with a large living room featuring a fireplace and breathtaking mountain views.
- Comfortable accommodation: Five bedrooms, including three master suites and a bunk room, accommodate up to ten guests.
- Fully equipped: A fully equipped ski room and kitchen ensure a hassle-free and enjoyable stay.
- Relaxation and entertainment: Unwind in the spacious living room with a fireplace or enjoy the dedicated TV room for movie nights.

Experience the magic of the French Alps in this charming chalet, where comfort, convenience, and breathtaking scenery combine.