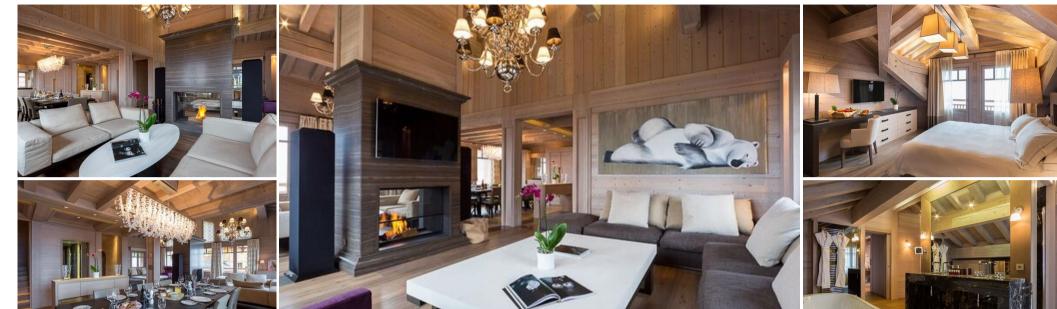

## Luxury Chalet in Courchevel 1850 with Exceptional Spa and Pool

Indulge in unparalleled luxury at this exquisite chalet, perfectly positioned on the Bellecote slope in Courchevel 1850. With five spacious bedrooms, a stunning spa area featuring an irresistible pool, and breathtaking views, this chalet offers an unforgettable alpine retreat for up to ten guests.

## Features:

- Prime location: Nestled in a private and exclusive area on the Bellecote slope, offering ski-in/ski-out access and stunning views.
- Spacious and elegant: 600m² of living space spread over four floors, connected by a lift and stairs.
- Grand living area: A double-height ceiling, central fireplace, comfortable lounge and TV area, dining area with balcony access, and a fully equipped kitchen.
- Entertainment haven: A large cinema room and a well-stocked wine cellar provide ample entertainment options.
- Five-star spa: An extra-large indoor swimming pool, relaxation area with bar, hammam, sauna, showers, dressing room, and a fitness room offer ultimate relaxation and wellness.
- Luxurious accommodation: Five en-suite bedrooms, including a master suite with a dressing room and private balcony access, accommodate up to ten guests in comfort and style.