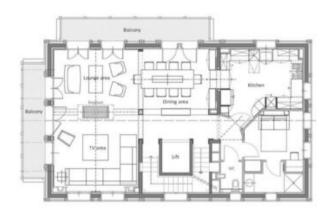

## Features:

- Prime location: Nestled in a private and exclusive area on the Bellecote slope, offering ski-in/ski-out access and stunning views.
- Spacious and elegant: 600m² of living space spread over four floors, connected by a lift and stairs.
- Grand living area: A double-height ceiling, central fireplace, comfortable lounge and TV area, dining area with balcony access, and a fully equipped kitchen.
- Entertainment haven: A large cinema room and a well-stocked wine cellar provide ample entertainment options.
- Five-star spa: An extra-large indoor swimming pool, relaxation area with bar, hammam, sauna, showers, dressing room, and a fitness room offer ultimate relaxation and wellness.
- Luxurious accommodation: Five en-suite bedrooms, including a master suite with a dressing room and private balcony access, accommodate up to ten guests in comfort and style.