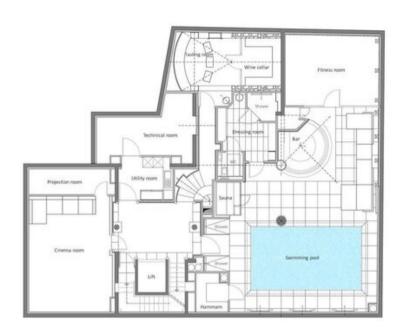

## Features:

- Prime location: Nestled in a private and exclusive area on the Bellecote slope, offering ski-in/ski-out access and stunning views.
- Spacious and elegant: 600m² of living space spread over four floors, connected by a lift and stairs.
- Grand living area: A double-height ceiling, central fireplace, comfortable lounge and TV area, dining area with balcony access, and a fully equipped kitchen.
- Entertainment haven: A large cinema room and a well-stocked wine cellar provide ample entertainment options.
- Five-star spa: An extra-large indoor swimming pool, relaxation area with bar, hammam, sauna, showers, dressing room, and a fitness room offer ultimate relaxation and wellness.
- Luxurious accommodation: Five en-suite bedrooms, including a master suite with a dressing room and private balcony access, accommodate up to ten guests in comfort and style.