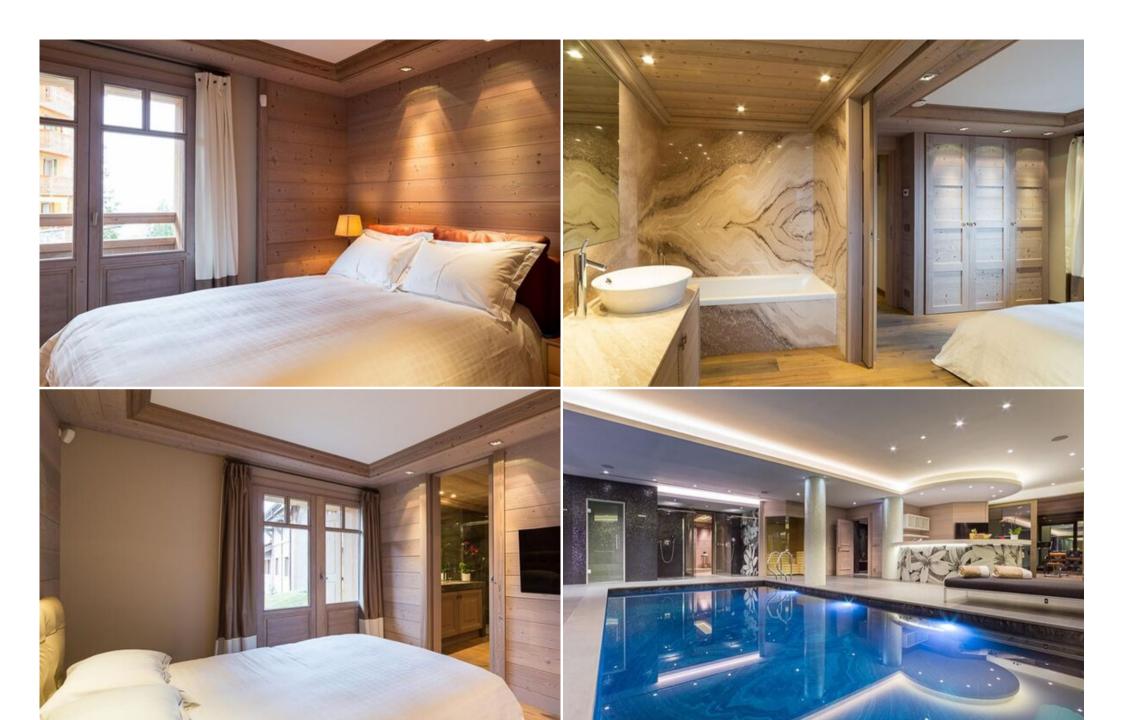

## Features:

- Prime location: Nestled in a private and exclusive area on the Bellecote slope, offering ski-in/ski-out access and stunning views.
- Spacious and elegant: 600m² of living space spread over four floors, connected by a lift and stairs.
- Grand living area: A double-height ceiling, central fireplace, comfortable lounge and TV area, dining area with balcony access, and a fully equipped kitchen.
- Entertainment haven: A large cinema room and a well-stocked wine cellar provide ample entertainment options.
- Five-star spa: An extra-large indoor swimming pool, relaxation area with bar, hammam, sauna, showers, dressing room, and a fitness room offer ultimate relaxation and wellness.
- Luxurious accommodation: Five en-suite bedrooms, including a master suite with a dressing room and private balcony access, accommodate up to ten guests in comfort and style.