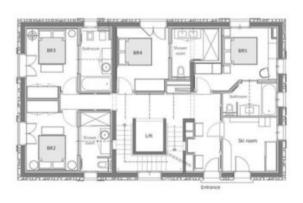

## Features:

- Prime location: Nestled in a private and exclusive area on the Bellecote slope, offering ski-in/ski-out access and stunning views.
- Spacious and elegant: 600m² of living space spread over four floors, connected by a lift and stairs.
- Grand living area: A double-height ceiling, central fireplace, comfortable lounge and TV area, dining area with balcony access, and a fully equipped kitchen.
- Entertainment haven: A large cinema room and a well-stocked wine cellar provide ample entertainment options.
- Five-star spa: An extra-large indoor swimming pool, relaxation area with bar, hammam, sauna, showers, dressing room, and a fitness room offer ultimate relaxation and wellness.
- Luxurious accommodation: Five en-suite bedrooms, including a master suite with a dressing room and private balcony access, accommodate up to ten guests in comfort and style.