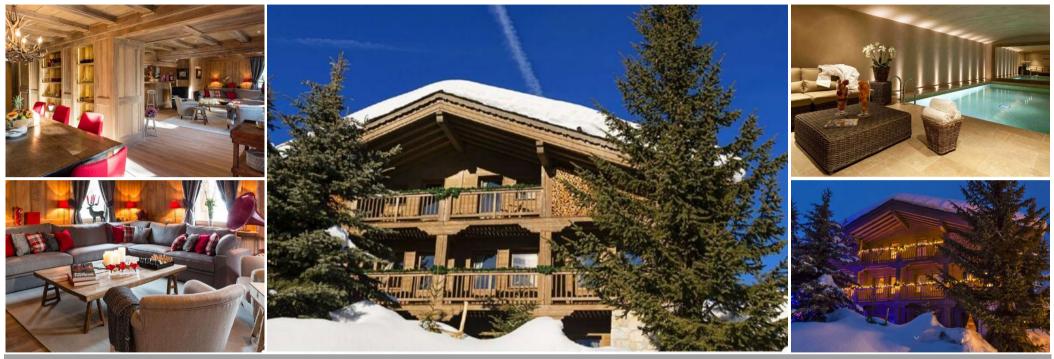

## Chalet for rent in Courchevel 1850

France, Courchevel, Courchevel 1850

Nº Bedrooms: 6 M² built: 650 m² Indoor pool

## Luxury Chalet in Courchevel with Ski-in/Ski-out Access and Spa

Experience the ultimate alpine escape in this luxurious chalet, nestled in the heart of the legendary Courchevel resort. Offering ski-in/ski-out access, palace-worthy service, and a wealth of amenities, this is the perfect haven for an unforgettable vacation with family or friends.

## Features:

- Prime location: Situated in the beautiful Bellecôte district, just steps from the Courchevel slopes.
- Spacious and luxurious: 650 m<sup>2</sup> of living space with six exquisitely designed rooms ranging from 20 to 75 m<sup>2</sup>.
- Ultimate comfort: Luxurious rooms and suites provide a cozy retreat after a day on the slopes.
- Ski-in/ski-out access: Step out of the chalet and onto the slopes for effortless skiing.
- Relaxation and wellness: Unwind in the spa, enjoy the hammam, and take a dip in the pool.
- Palace-worthy service: Experience bespoke service tailored to your every need.

Indulge in refined living and create lasting memories in this exceptional chalet, where luxury, comfort, and convenience meet.

chalet - REF: TGS-A4210