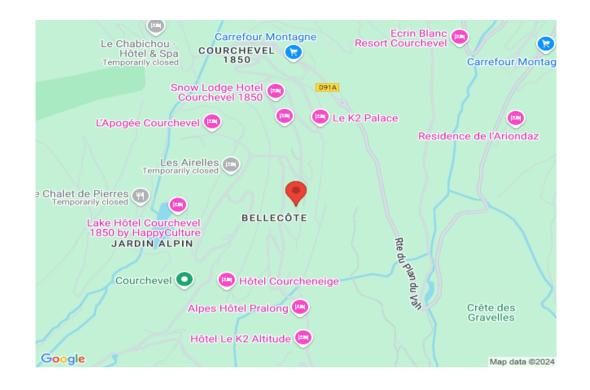

## Features:

- Prime location: Situated in the beautiful Bellecôte district, just steps from the Courchevel slopes.
- Spacious and luxurious: 650 m<sup>2</sup> of living space with six exquisitely designed rooms ranging from 20 to 75 m<sup>2</sup>.
- Ultimate comfort: Luxurious rooms and suites provide a cozy retreat after a day on the slopes.
- Ski-in/ski-out access: Step out of the chalet and onto the slopes for effortless skiing.
- Relaxation and wellness: Unwind in the spa, enjoy the hammam, and take a dip in the pool.
- Palace-worthy service: Experience bespoke service tailored to your every need.