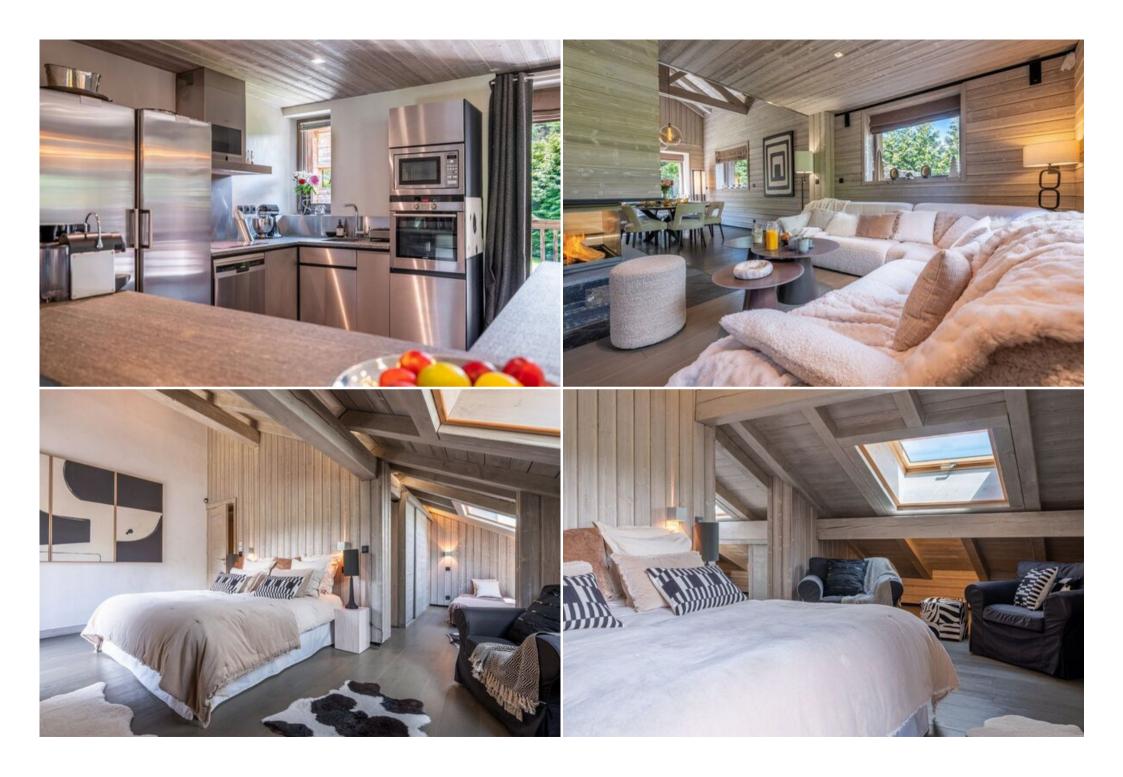

## Luxury Chalet in Megève for 12

Experience the ultimate alpine retreat in this spacious and luxurious chalet, nestled in the heart of Megève. With six en-suite bedrooms, stunning outdoor spaces, and easy access to world-class skiing, this chalet offers an unforgettable escape for up to 12 guests.

## Features:

- Spacious and luxurious: A beautifully designed chalet spread across three levels, offering ample space and privacy.
- Comfortable accommodation: Six en-suite bedrooms ensure a restful and relaxing stay for all guests.
- Prime location: Just a short walk from the Chamois and Jaillet ski lifts, providing access to the Evasion Mont Blanc ski area with 400km of slopes.
- Outdoor oasis: Enjoy perfectly designed outdoor spaces, ideal for relaxing or entertaining in any season.
- Entertainment haven: A dedicated cinema room provides the perfect setting for movie nights.
- Ultimate relaxation: Unwind in the outdoor jacuzzi after a day on the slopes or exploring the charming village of Megève.
- Gourmet delights: Discover Megève's renowned starred restaurants and gourmet experiences just moments from the chalet.