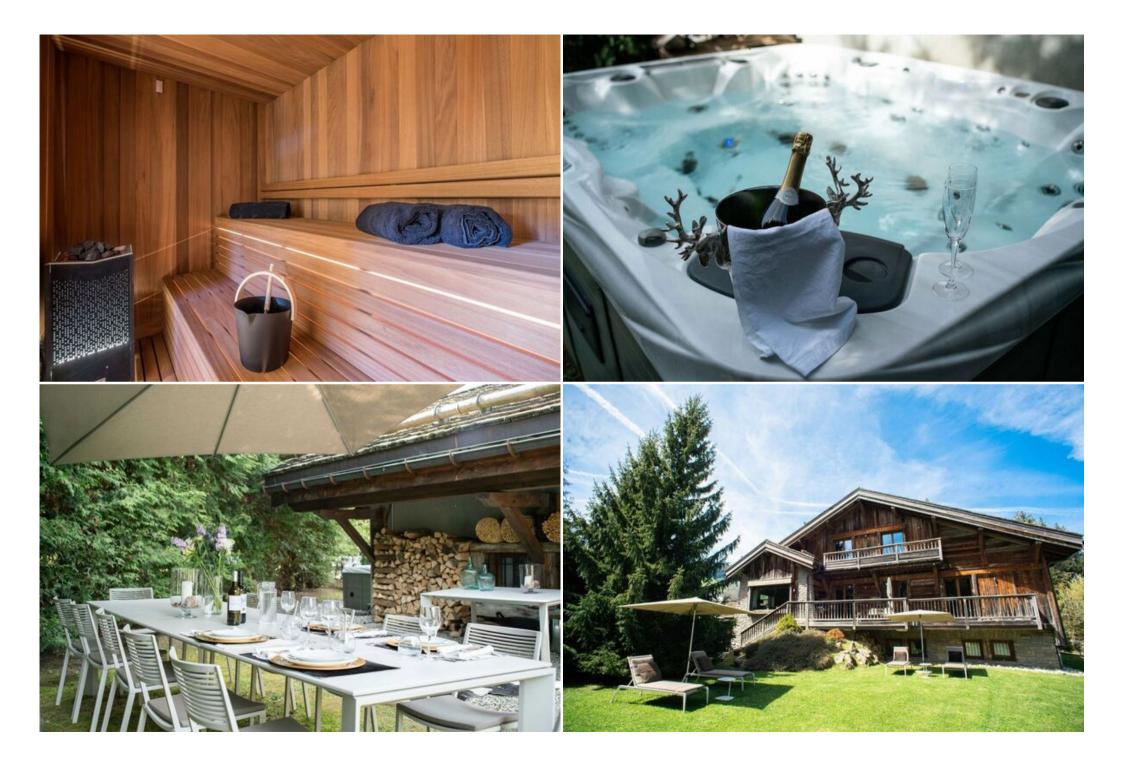

## Features:

- Spacious and luxurious: A beautifully designed chalet spread across three levels, offering ample space and privacy.
- Comfortable accommodation: Six en-suite bedrooms ensure a restful and relaxing stay for all guests.
- Prime location: Just a short walk from the Chamois and Jaillet ski lifts, providing access to the Evasion Mont Blanc ski area with 400km of slopes.
- Outdoor oasis: Enjoy perfectly designed outdoor spaces, ideal for relaxing or entertaining in any season.
- Entertainment haven: A dedicated cinema room provides the perfect setting for movie nights.
- Ultimate relaxation: Unwind in the outdoor jacuzzi after a day on the slopes or exploring the charming village of Megève.
- Gourmet delights: Discover Megève's renowned starred restaurants and gourmet experiences just moments from the chalet.