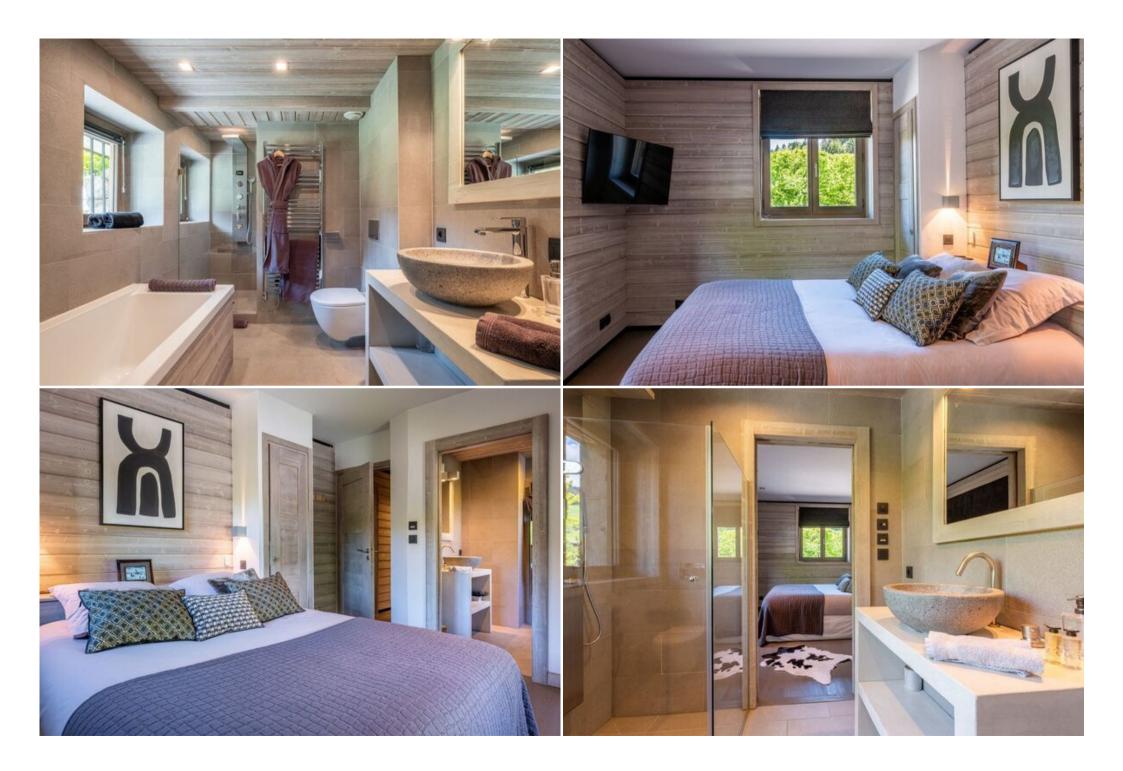

## Features:

- Spacious and luxurious: A beautifully designed chalet spread across three levels, offering ample space and privacy.
- Comfortable accommodation: Six en-suite bedrooms ensure a restful and relaxing stay for all guests.
- Prime location: Just a short walk from the Chamois and Jaillet ski lifts, providing access to the Evasion Mont Blanc ski area with 400km of slopes.
- Outdoor oasis: Enjoy perfectly designed outdoor spaces, ideal for relaxing or entertaining in any season.
- Entertainment haven: A dedicated cinema room provides the perfect setting for movie nights.
- Ultimate relaxation: Unwind in the outdoor jacuzzi after a day on the slopes or exploring the charming village of Megève.
- Gourmet delights: Discover Megève's renowned starred restaurants and gourmet experiences just moments from the chalet.