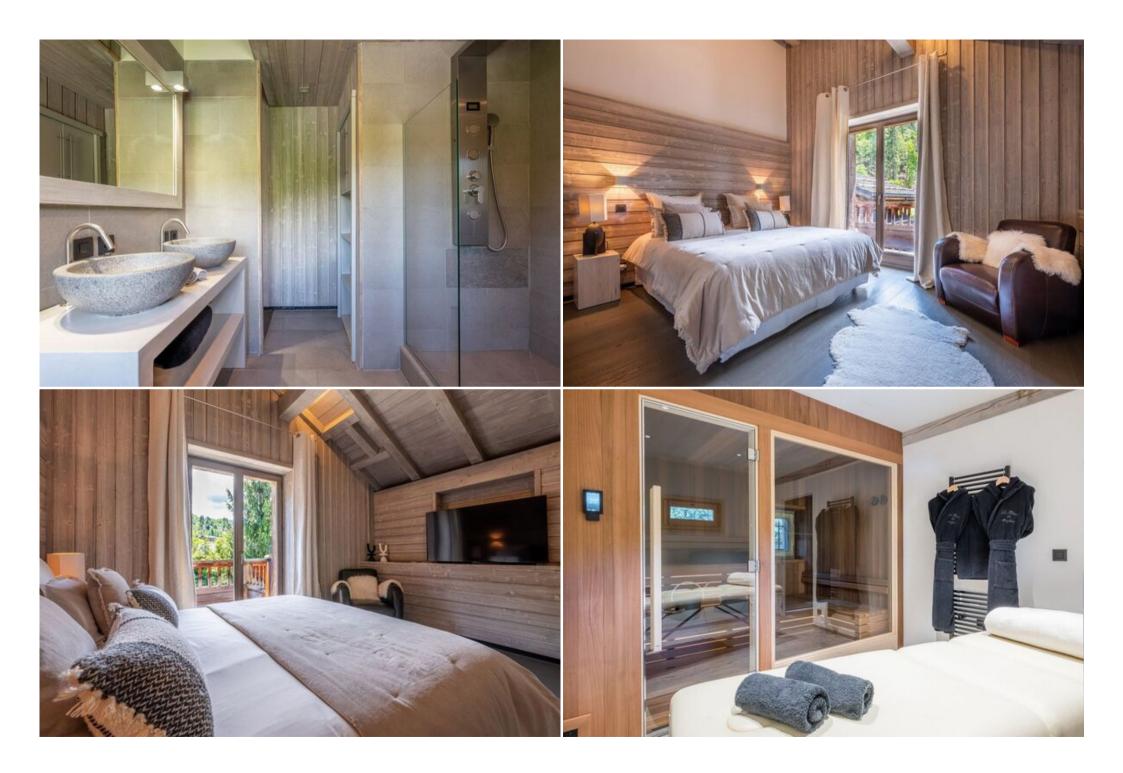

## Luxury Chalet in Megève for 12

Experience the ultimate alpine retreat in this spacious and luxurious chalet, nestled in the heart of Megève. With six en-suite bedrooms, stunning outdoor spaces, and easy access to world-class skiing, this chalet offers an unforgettable escape for up to 12 guests.

## Features:

- Spacious and luxurious: A beautifully designed chalet spread across three levels, offering ample space and privacy.
- Comfortable accommodation: Six en-suite bedrooms ensure a restful and relaxing stay for all guests.
- Prime location: Just a short walk from the Chamois and Jaillet ski lifts, providing access to the Evasion Mont Blanc ski area with 400km of slopes.
- Outdoor oasis: Enjoy perfectly designed outdoor spaces, ideal for relaxing or entertaining in any season.
- Entertainment haven: A dedicated cinema room provides the perfect setting for movie nights.
- Ultimate relaxation: Unwind in the outdoor jacuzzi after a day on the slopes or exploring the charming village of Megève.
- Gourmet delights: Discover Megève's renowned starred restaurants and gourmet experiences just moments from the chalet.