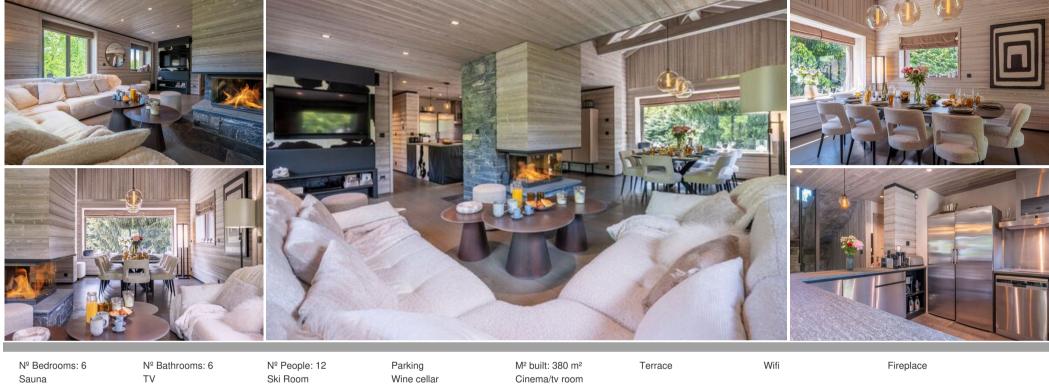

## Luxury Chalet in Megève for 12

Experience the ultimate alpine retreat in this spacious and luxurious chalet, nestled in the heart of Megève. With six en-suite bedrooms, stunning outdoor spaces, and easy access to world-class skiing, this chalet offers an unforgettable escape for up to 12 guests.

## Features:

- Spacious and luxurious: A beautifully designed chalet spread across three levels, offering ample space and privacy.
- Comfortable accommodation: Six en-suite bedrooms ensure a restful and relaxing stay for all guests.
- Prime location: Just a short walk from the Chamois and Jaillet ski lifts, providing access to the Evasion Mont Blanc ski area with 400km of slopes.
- Outdoor oasis: Enjoy perfectly designed outdoor spaces, ideal for relaxing or entertaining in any season.
- Entertainment haven: A dedicated cinema room provides the perfect setting for movie nights.
- Ultimate relaxation: Unwind in the outdoor jacuzzi after a day on the slopes or exploring the charming village of Megève.
- Gourmet delights: Discover Megève's renowned starred restaurants and gourmet experiences just moments from the chalet.