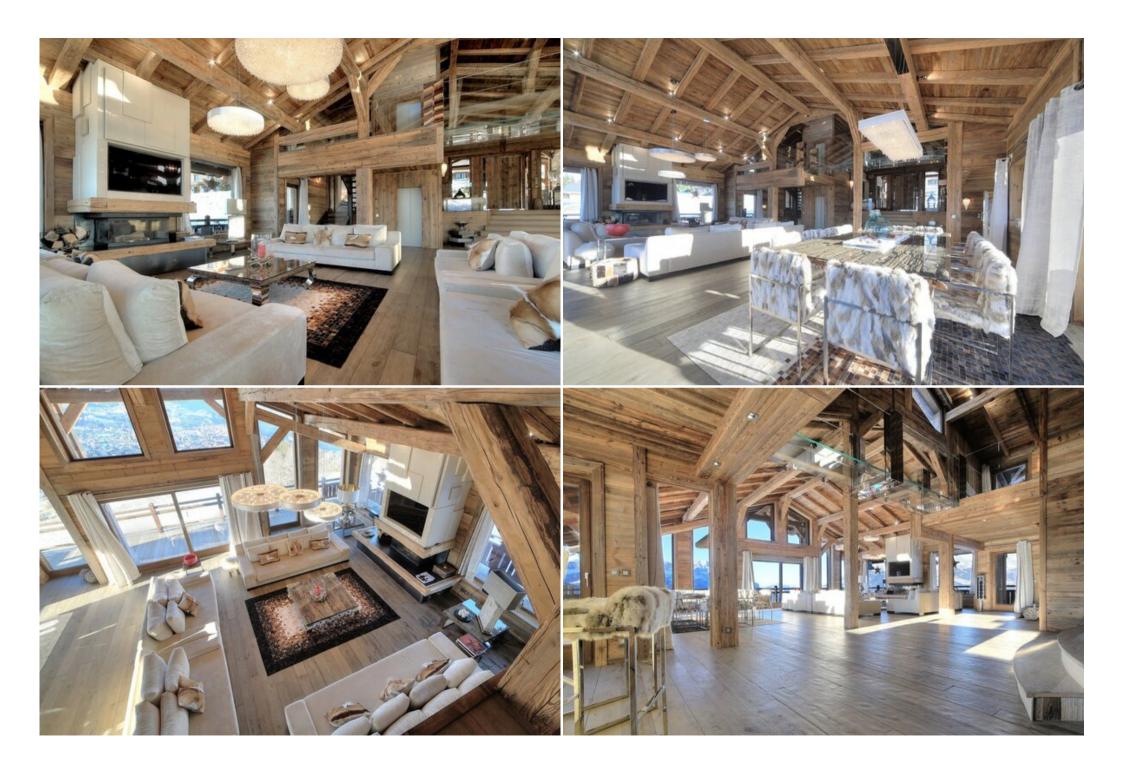

This spacious chalet is a true gem of mountain architecture, spread across four levels connected by an elevator. With seven beautifully appointed bedrooms, including five doubles and two children's rooms, it can comfortably accommodate up to 18 guests.

#### Indulge in luxury:

- Relax in the elegant living area with its high beamed ceilings, antique wood paneling, and large picture windows.
- Unwind in the spectacular wellness area featuring a large indoor pool and a terrace with breathtaking views.
- Enjoy movie nights in the dedicated cinema room.

- Entertain with a game of pool or challenge friends on the game console.
- Savor delicious meals prepared in the fully equipped semi-professional kitchen.
- Discover fine wines in the chalet's private wine cellar.