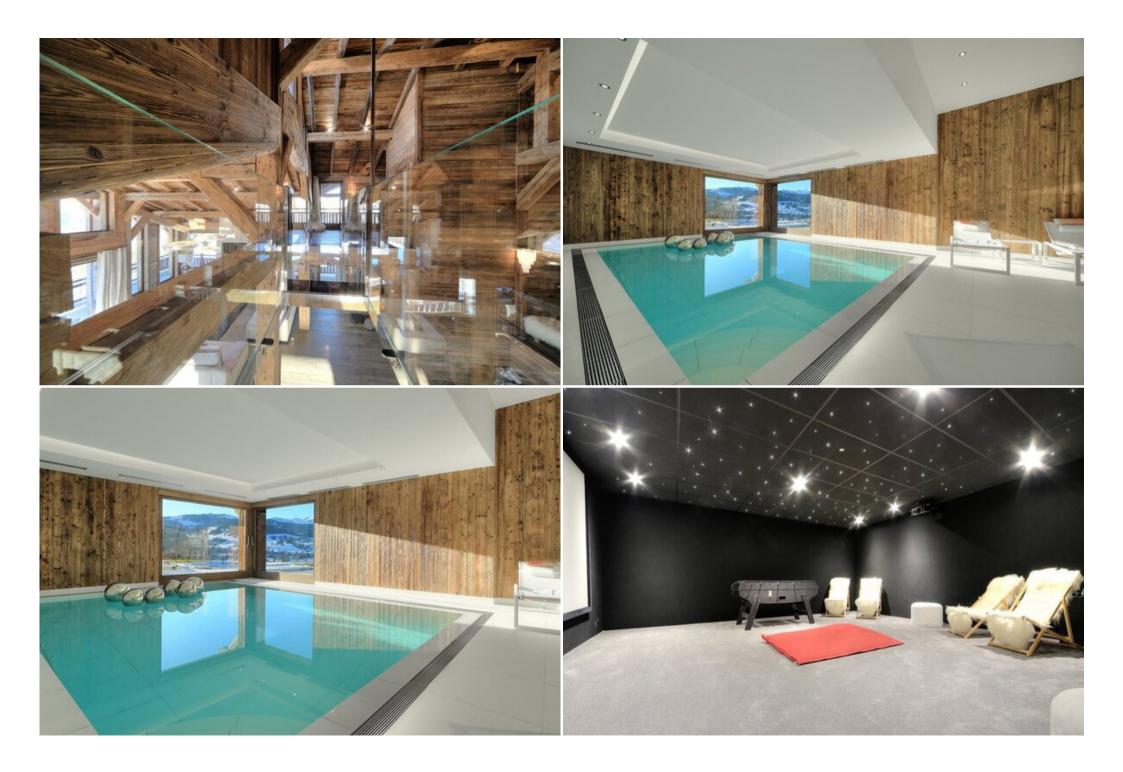

#### Indulge in luxury:

- Relax in the elegant living area with its high beamed ceilings, antique wood paneling, and large picture windows.
- Unwind in the spectacular wellness area featuring a large indoor pool and a terrace with breathtaking views.
- Enjoy movie nights in the dedicated cinema room.