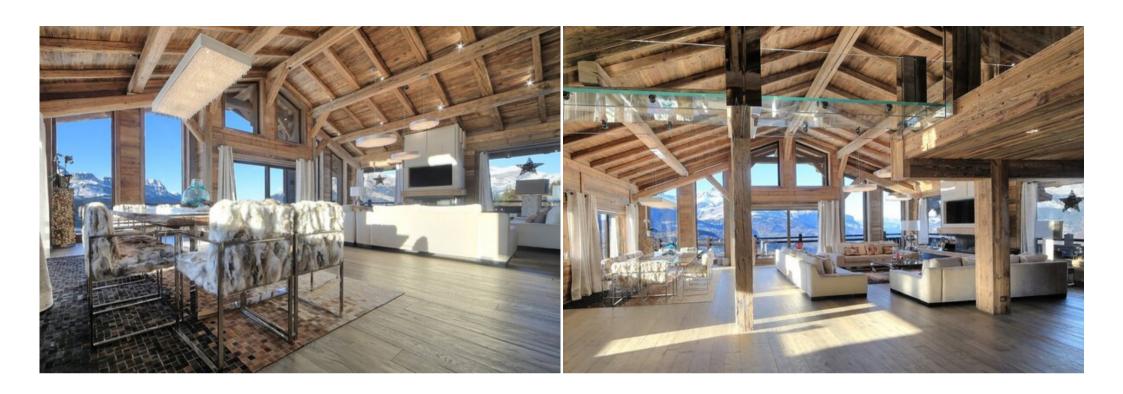

This spacious chalet is a true gem of mountain architecture, spread across four levels connected by an elevator. With seven beautifully appointed bedrooms, including five doubles and two children's rooms, it can comfortably accommodate up to 18 guests.

#### Indulge in luxury:

- Relax in the elegant living area with its high beamed ceilings, antique wood paneling, and large picture windows.
- Unwind in the spectacular wellness area featuring a large indoor pool and a terrace with breathtaking views.
- Enjoy movie nights in the dedicated cinema room.