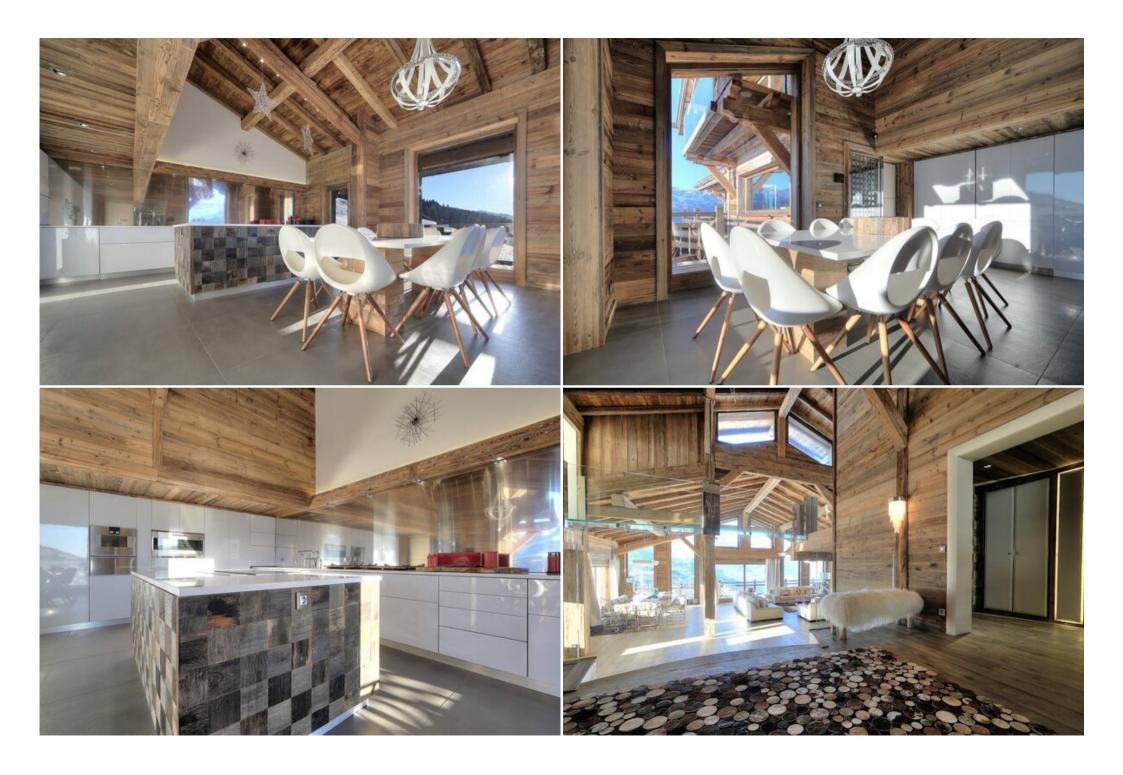

#### Indulge in luxury:

- Relax in the elegant living area with its high beamed ceilings, antique wood paneling, and large picture windows.
- Unwind in the spectacular wellness area featuring a large indoor pool and a terrace with breathtaking views.
- Enjoy movie nights in the dedicated cinema room.

- Entertain with a game of pool or challenge friends on the game console.
- Savor delicious meals prepared in the fully equipped semi-professional kitchen.
- Discover fine wines in the chalet's private wine cellar.