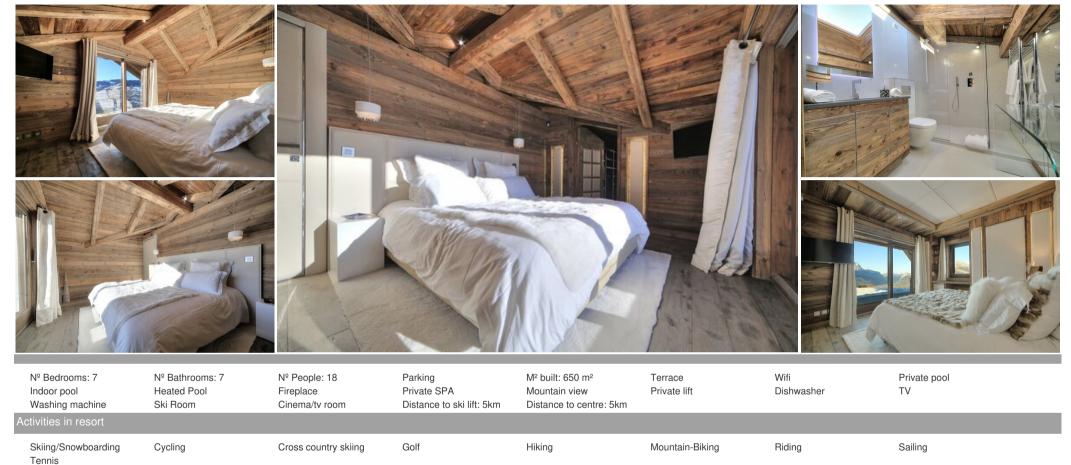

This spacious chalet is a true gem of mountain architecture, spread across four levels connected by an elevator. With seven beautifully appointed bedrooms, including five doubles and two children's rooms, it can comfortably accommodate up to 18 guests.

#### Indulge in luxury:

- Relax in the elegant living area with its high beamed ceilings, antique wood paneling, and large picture windows.
- Unwind in the spectacular wellness area featuring a large indoor pool and a terrace with breathtaking views.
- Enjoy movie nights in the dedicated cinema room.