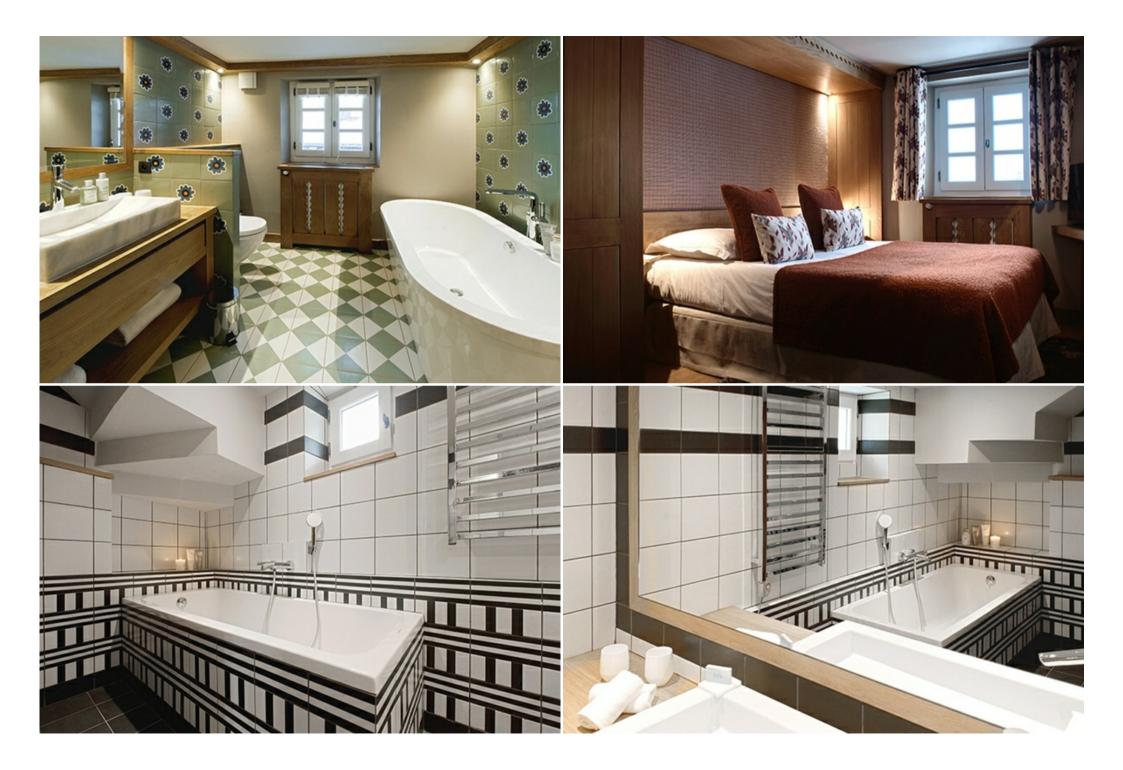

#### Step inside and discover:

- A warm and inviting living room with a fireplace, perfect for cozy evenings after a day on the slopes.
- A fully equipped kitchen and dining area for enjoying delicious meals together.
- Three beautifully appointed bedrooms, each with its own unique character and en-suite bathroom.
- A private sauna for ultimate relaxation after a day of skiing or hiking.
- Access to the legendary Pure Altitude Spa at Les Fermes de Marie with its extensive range of treatments and facilities.

## Key features:

- Located within the Fermes de Marie
- Walking distance to Megève centre
- Traditional chalet with modern comforts
- 3 bedrooms with en-suite bathrooms
- Fully equipped kitchen
- Cozy living room with fireplace
- Private sauna
- Access to Pure Altitude Spa
- Ideal for families and friends