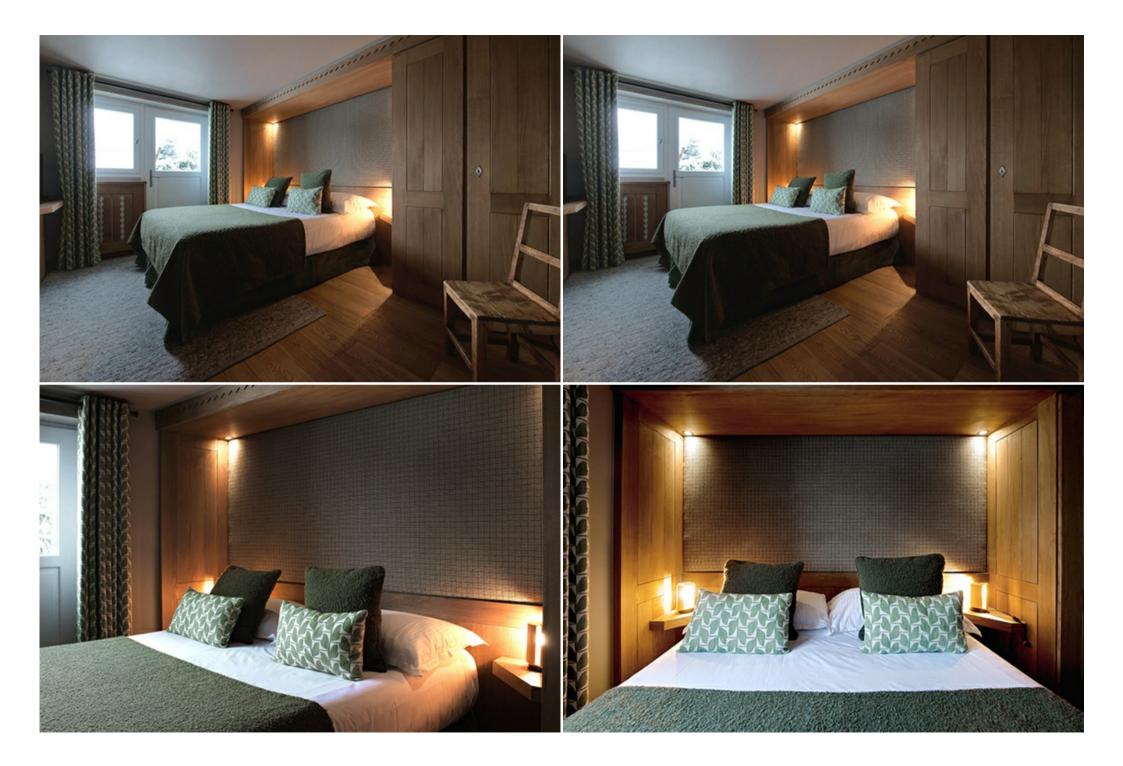

#### Step inside and discover:

- A warm and inviting living room with a fireplace, perfect for cozy evenings after a day on the slopes.
- A fully equipped kitchen and dining area for enjoying delicious meals together.
- Three beautifully appointed bedrooms, each with its own unique character and en-suite bathroom.
- A private sauna for ultimate relaxation after a day of skiing or hiking.
- Access to the legendary Pure Altitude Spa at Les Fermes de Marie with its extensive range of treatments and facilities.

## Key features:

- Located within the Fermes de Marie
- Walking distance to Megève centre
- Traditional chalet with modern comforts
- 3 bedrooms with en-suite bathrooms
- Fully equipped kitchen
- Cozy living room with fireplace
- Private sauna
- Access to Pure Altitude Spa
- Ideal for families and friends