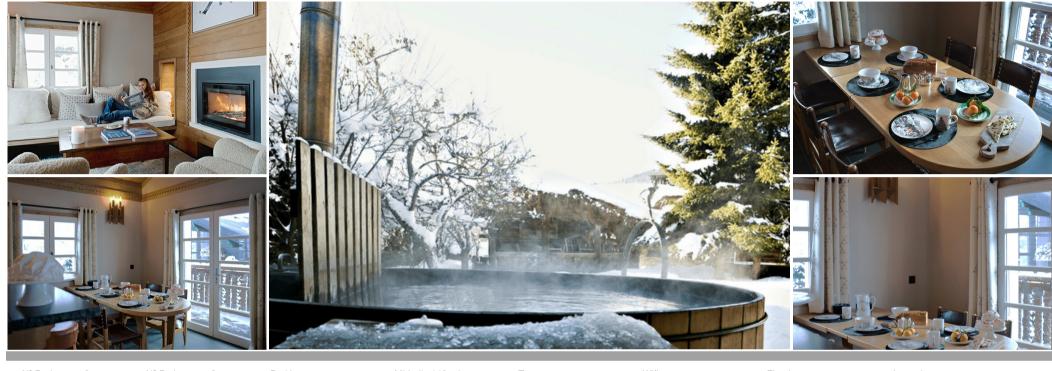

#### Step inside and discover:

- A warm and inviting living room with a fireplace, perfect for cozy evenings after a day on the slopes.
- A fully equipped kitchen and dining area for enjoying delicious meals together.
- Three beautifully appointed bedrooms, each with its own unique character and en-suite bathroom.
- A private sauna for ultimate relaxation after a day of skiing or hiking.
- Access to the legendary Pure Altitude Spa at Les Fermes de Marie with its extensive range of treatments and facilities.

## Key features:

- Located within the Fermes de Marie
- Walking distance to Megève centre
- Traditional chalet with modern comforts
- 3 bedrooms with en-suite bathrooms
- Fully equipped kitchen
- Cozy living room with fireplace
- Private sauna
- Access to Pure Altitude Spa
- Ideal for families and friends