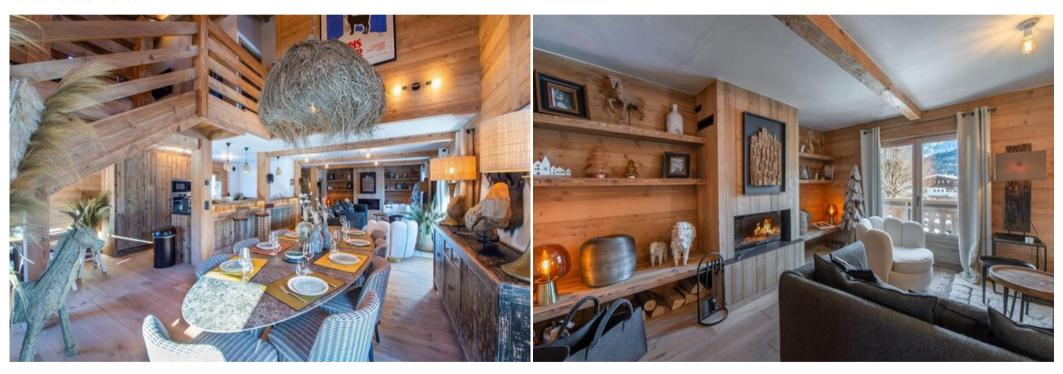

## Experience the charm of Megève in this freshly renovated chalet, perfect for groups of up to 11 guests.

This spacious and bright chalet offers a comfortable and stylish retreat for your next ski holiday. Gather around the fireplace with family and friends after a day on the slopes and enjoy the warm ambiance of this beautiful mountain home.

## Features:

- 5 bedrooms
- Fireplace
- Flat-screen TV
- Wi-Fi
- Wine cellar

- Terrace
- Ski room
- Welcome pack
- Slippers
- Bed linen and towels
- Bath products
- End-of-stay cleaning