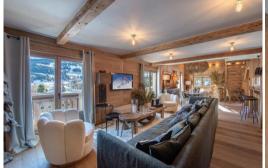

## Experience the charm of Megève in this freshly renovated chalet, perfect for groups of up to 11 guests.

This spacious and bright chalet offers a comfortable and stylish retreat for your next ski holiday. Gather around the fireplace with family and friends after a day on the slopes and enjoy the warm ambiance of this beautiful mountain home.

## Features:

- 5 bedrooms
- Fireplace
- Flat-screen TV
- Wi-Fi
- Wine cellar

- Terrace
- Ski room
- Welcome pack
- Slippers
- Bed linen and towels
- Bath products
- End-of-stay cleaning