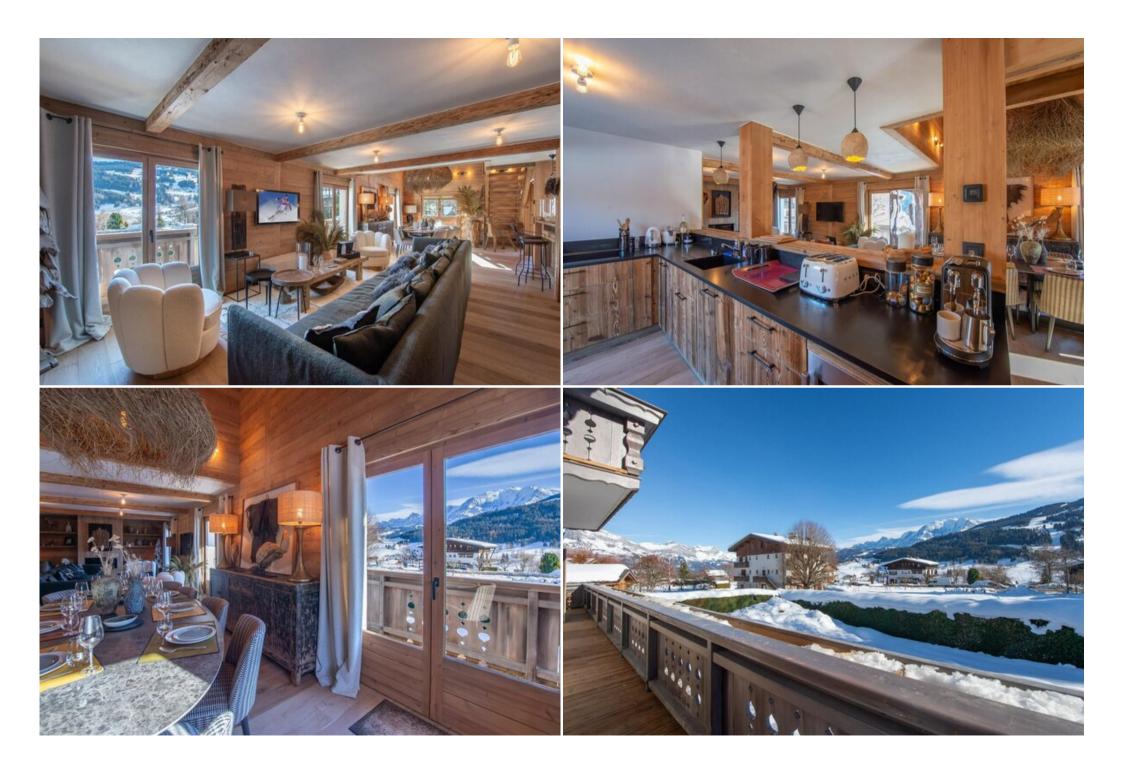

## Luxurious Chalet in Megève for an Unforgettable Ski Holiday

France, Megève

chalet - REF: TGS-A4198

## Experience the charm of Megève in this freshly renovated chalet, perfect for groups of up to 11 guests.

This spacious and bright chalet offers a comfortable and stylish retreat for your next ski holiday. Gather around the fireplace with family and friends after a day on the slopes and enjoy the warm ambiance of this beautiful mountain home.

Located just a short drive from the Princess ski lift, you'll have easy access to the slopes and all that Megève has to offer.

## Features:

- 5 bedrooms
- Fireplace
- Flat-screen TV
- Wi-Fi
- Wine cellar

- Terrace
- Ski room
- Welcome pack
- Slippers
- Bed linen and towels
- Bath products
- End-of-stay cleaning