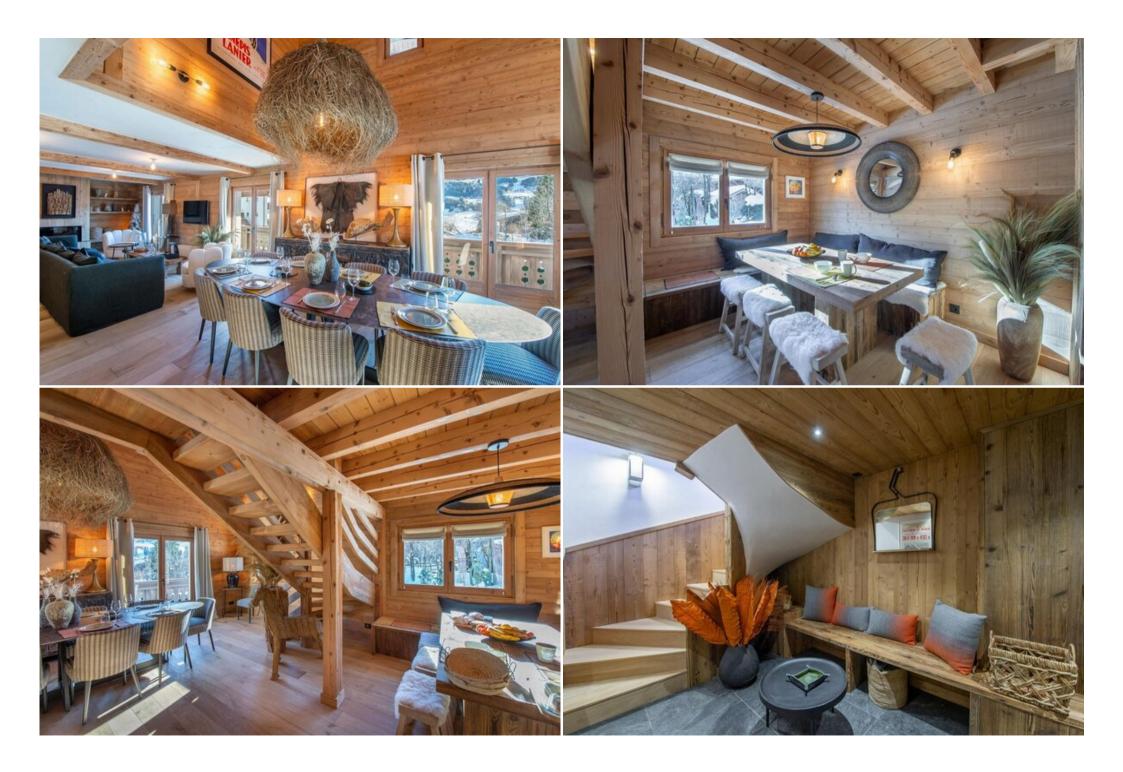

## Experience the charm of Megève in this freshly renovated chalet, perfect for groups of up to 11 guests.

This spacious and bright chalet offers a comfortable and stylish retreat for your next ski holiday. Gather around the fireplace with family and friends after a day on the slopes and enjoy the warm ambiance of this beautiful mountain home.

## Features:

- 5 bedrooms
- Fireplace
- Flat-screen TV
- Wi-Fi
- Wine cellar

- Terrace
- Ski room
- Welcome pack
- Slippers
- Bed linen and towels
- Bath products
- End-of-stay cleaning