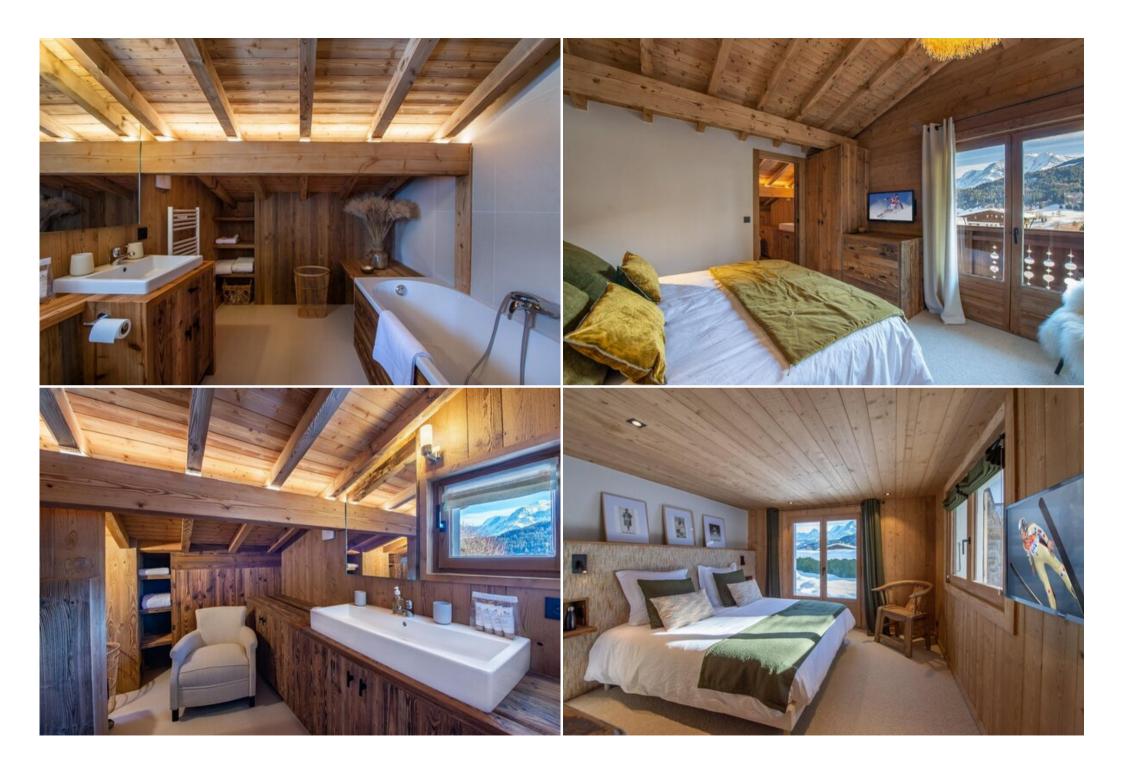

## Experience the charm of Megève in this freshly renovated chalet, perfect for groups of up to 11 guests.

This spacious and bright chalet offers a comfortable and stylish retreat for your next ski holiday. Gather around the fireplace with family and friends after a day on the slopes and enjoy the warm ambiance of this beautiful mountain home.

## Features:

- 5 bedrooms
- Fireplace
- Flat-screen TV
- Wi-Fi
- Wine cellar

- Terrace
- Ski room
- Welcome pack
- Slippers
- Bed linen and towels
- Bath products
- End-of-stay cleaning