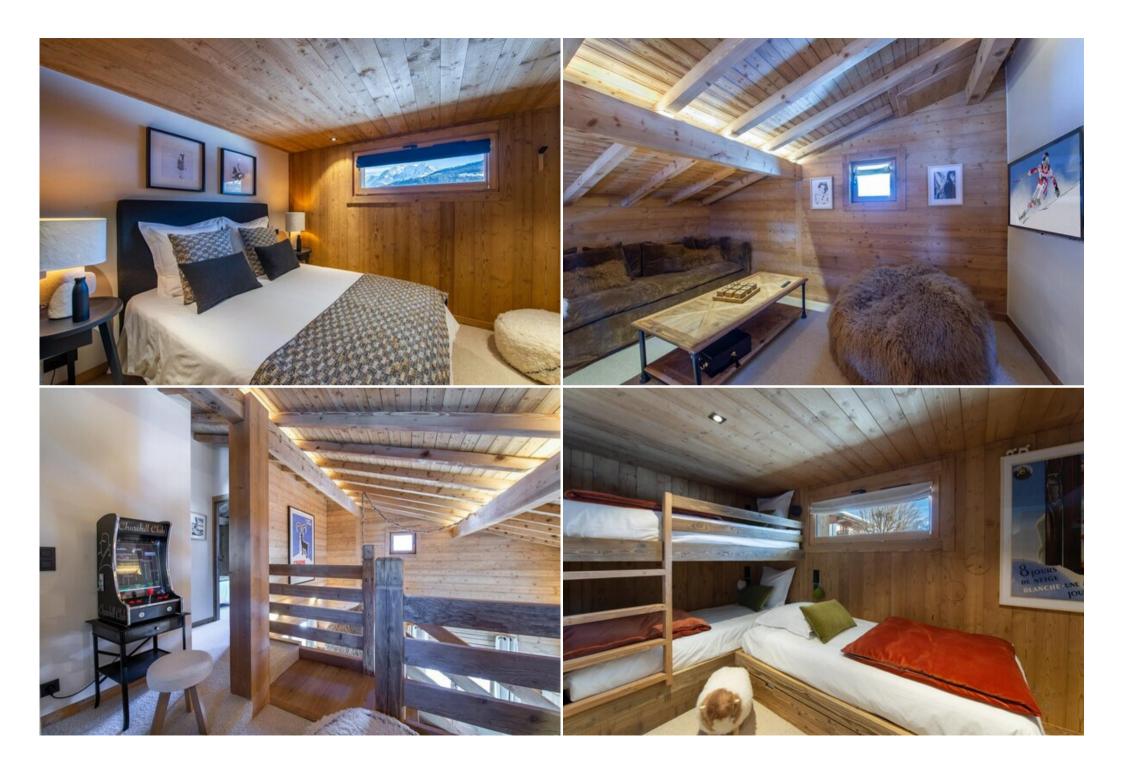

## Features:

- 5 bedrooms
- Fireplace
- Flat-screen TV
- Wi-Fi
- Wine cellar

- Terrace
- Ski room
- Welcome pack
- Slippers
- Bed linen and towels
- Bath products
- End-of-stay cleaning