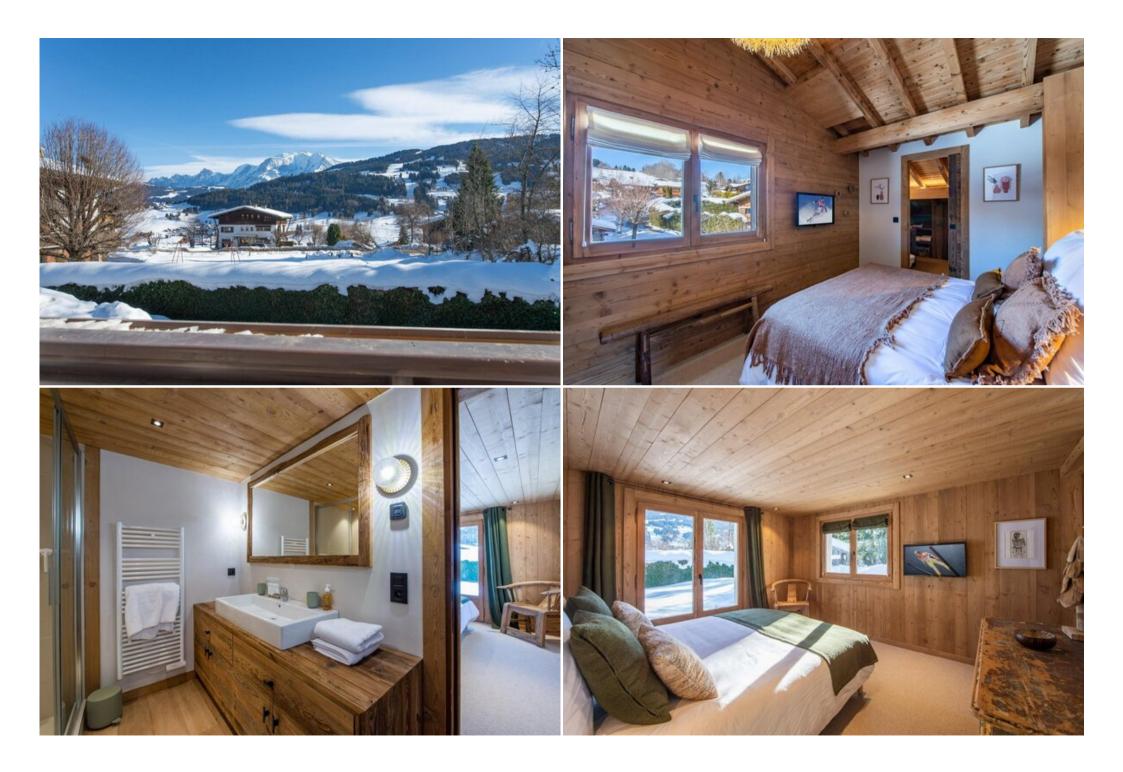

## Features:

- 5 bedrooms
- Fireplace
- Flat-screen TV
- Wi-Fi
- Wine cellar

- Terrace
- Ski room
- Welcome pack
- Slippers
- Bed linen and towels
- Bath products
- End-of-stay cleaning

## Distances:

Megève center: 4400 mEncraty ski slope: 1800 m

Ski school: 1800 mPrincess ski lift: 1800 m