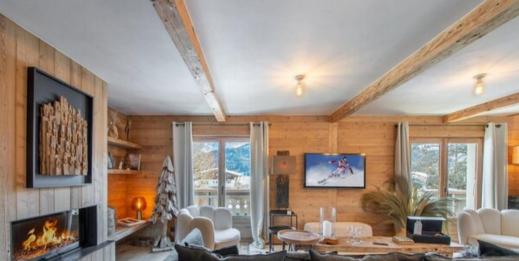

## Experience the charm of Megève in this freshly renovated chalet, perfect for groups of up to 11 guests.

This spacious and bright chalet offers a comfortable and stylish retreat for your next ski holiday. Gather around the fireplace with family and friends after a day on the slopes and enjoy the warm ambiance of this beautiful mountain home.

## Features:

- 5 bedrooms
- Fireplace
- Flat-screen TV
- Wi-Fi
- Wine cellar

- Terrace
- Ski room
- Welcome pack
- Slippers
- Bed linen and towels
- Bath products
- End-of-stay cleaning