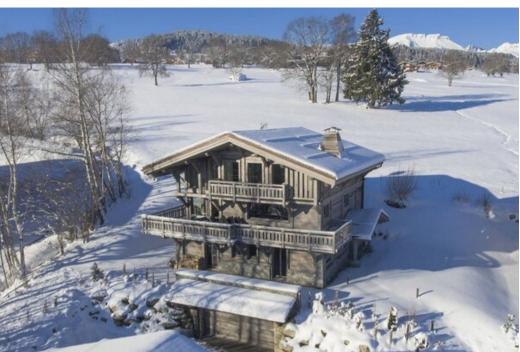

# Luxury Chalet in Megève with Stunning Mont Blanc Views

France, Megève

chalet - REF: TGS-A4197

## Experience the ultimate alpine retreat in this magnificent chalet, nestled in the tranquil La Princesse area of Megève, just a short drive from the resort center.

This newly built chalet seamlessly blends traditional alpine architecture with contemporary design. The elegant grey wood and stone exterior create a striking first impression, while the interior exudes a sense of serenity and sophistication. Spacious living areas, flooded with natural light, offer breathtaking views of Mont Blanc.