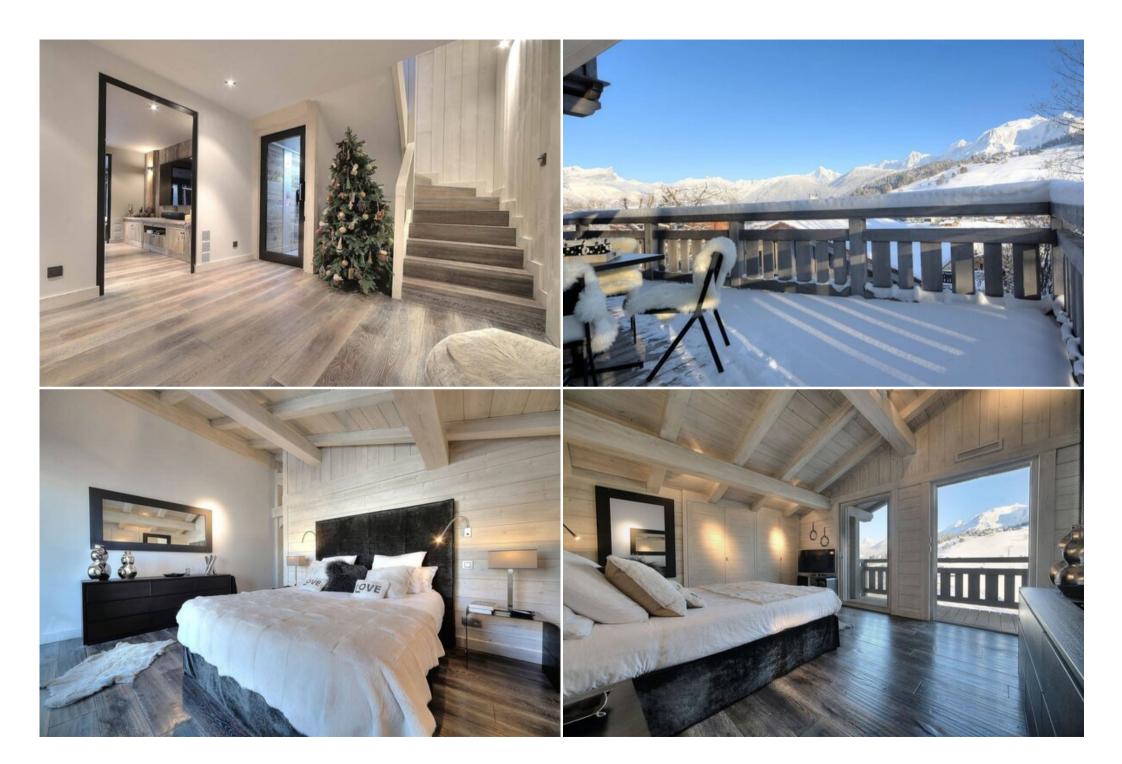

## Experience the ultimate alpine retreat in this magnificent chalet, nestled in the tranquil La Princesse area of Megève, just a short drive from the resort center.

This newly built chalet seamlessly blends traditional alpine architecture with contemporary design. The elegant grey wood and stone exterior create a striking first impression, while the interior exudes a sense of serenity and sophistication. Spacious living areas, flooded with natural light, offer breathtaking views of Mont Blanc.

#### Indulge in luxury:

- Five beautifully appointed bedrooms, including a luxurious master suite.
- A spacious living area with a fireplace, perfect for cozy evenings.
- · A state-of-the-art wellness area with an indoor jacuzzi.