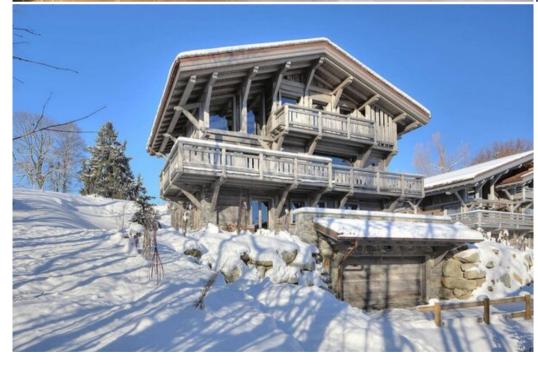

# Luxury Chalet in Megève with Stunning Mont Blanc Views

France, Megève

chalet - REF: TGS-A4197

## Experience the ultimate alpine retreat in this magnificent chalet, nestled in the tranquil La Princesse area of Megève, just a short drive from the resort center.

This newly built chalet seamlessly blends traditional alpine architecture with contemporary design. The elegant grey wood and stone exterior create a striking first impression, while the interior exudes a sense of serenity and sophistication. Spacious living areas, flooded with natural light, offer breathtaking views of Mont Blanc.