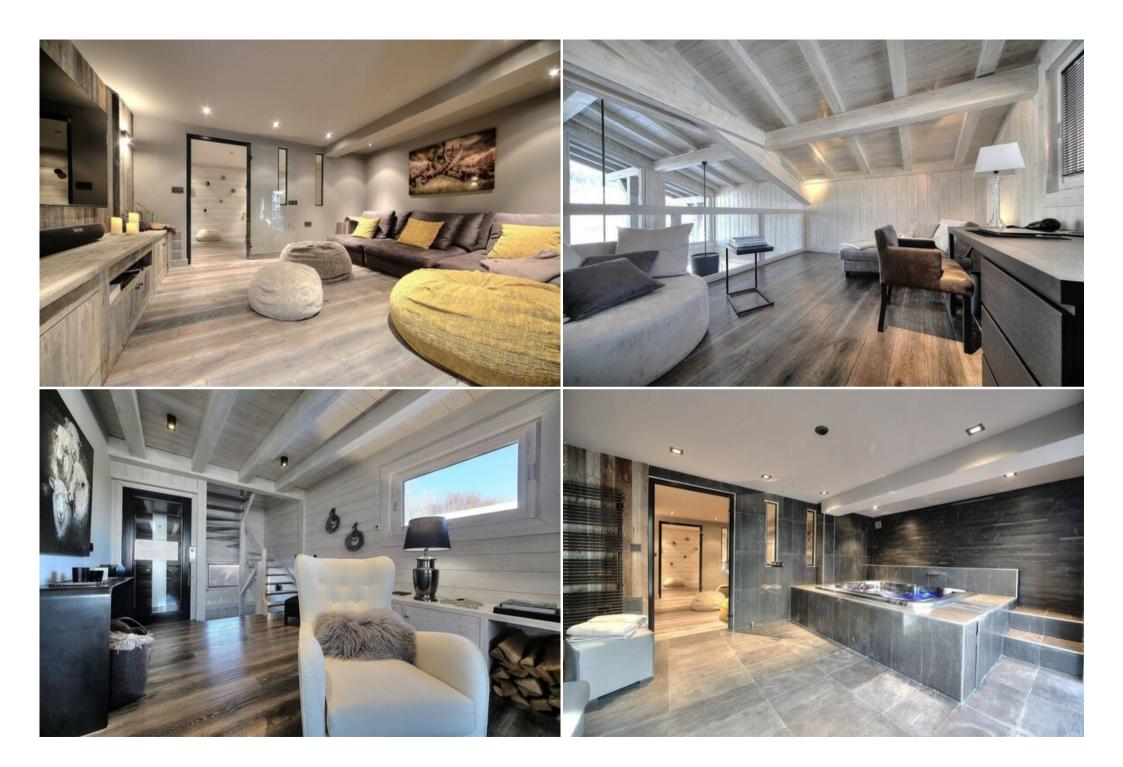

## Experience the ultimate alpine retreat in this magnificent chalet, nestled in the tranquil La Princesse area of Megève, just a short drive from the resort center.

This newly built chalet seamlessly blends traditional alpine architecture with contemporary design. The elegant grey wood and stone exterior create a striking first impression, while the interior exudes a sense of serenity and sophistication. Spacious living areas, flooded with natural light, offer breathtaking views of Mont Blanc.

#### Indulge in luxury:

- Five beautifully appointed bedrooms, including a luxurious master suite.
- A spacious living area with a fireplace, perfect for cozy evenings.
- · A state-of-the-art wellness area with an indoor jacuzzi.

- A dedicated cinema room for movie nights.
- A large terrace with stunning mountain views.