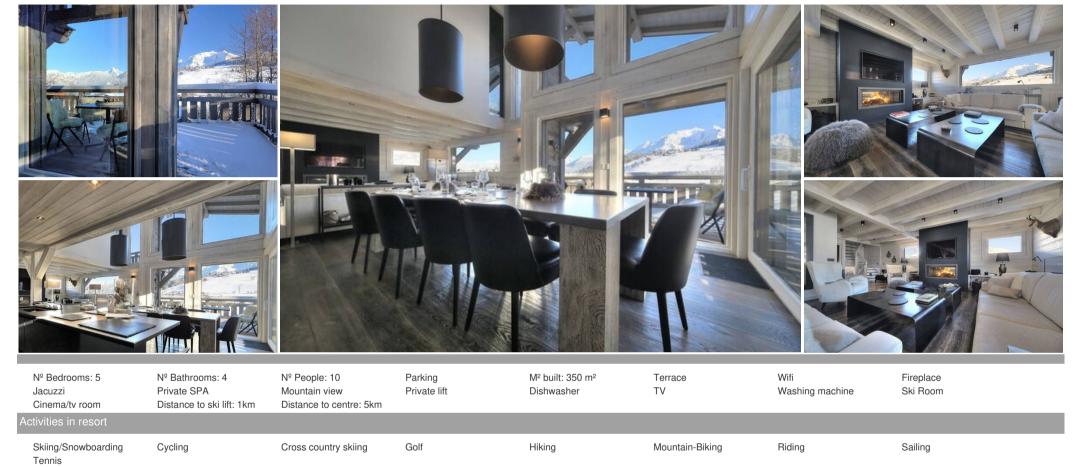

## Experience the ultimate alpine retreat in this magnificent chalet, nestled in the tranquil La Princesse area of Megève, just a short drive from the resort center.

This newly built chalet seamlessly blends traditional alpine architecture with contemporary design. The elegant grey wood and stone exterior create a striking first impression, while the interior exudes a sense of serenity and sophistication. Spacious living areas, flooded with natural light, offer breathtaking views of Mont Blanc.

#### Indulge in luxury:

- Five beautifully appointed bedrooms, including a luxurious master suite.
- A spacious living area with a fireplace, perfect for cozy evenings.
- · A state-of-the-art wellness area with an indoor jacuzzi.

- A dedicated cinema room for movie nights.
- A large terrace with stunning mountain views.

#### Enjoy the convenience of:

- An elevator serving all three levels.
- A fully equipped ski room.
- Ample parking.
- · Wi-Fi and a stereo system.
- A range of included services, such as a champagne reception, mid-week cleaning, and luxury bath products.

## Key features:

- 5 bedrooms
- Stunning Mont Blanc views
- Wellness area with indoor jacuzzi
- Cinema room
- · Spacious living areas
- Fireplace
- Terrace
- Elevator
- Ski room
- Parking
- Close to Megève center and slopes

This beautiful chalet enjoys a beautiful location not far from the slopes of Domaine Evasion Mt Blanc Megève.

Distance from the center: 3800 m

Closest ski slope: Le Plan

Distance from the slopes: 1100 m Distance to ski school: 1100 m Closest ski lift: La Princesse Distance from ski lift: 1100 m