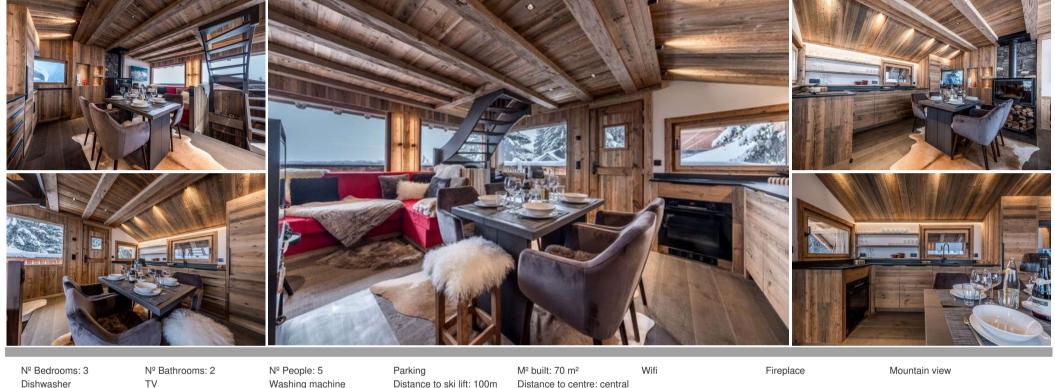

## Chalet for rent in Courchevel 1850

France, Courchevel, Courchevel 1850

| Dishwasher           | TV      | Washing machine      | Distance to ski lift: 100m | Distance to centre: central |                 |        |         |
|----------------------|---------|----------------------|----------------------------|-----------------------------|-----------------|--------|---------|
| Activities in resort |         |                      |                            |                             |                 |        |         |
| Skiing/Snowboarding  | Cycling | Cross country skiing | Golf                       | Hiking                      | Mountain-Biking | Riding | Sailing |

70 sqm - Courchevel 1850 - 5 people - close to the slopes

It's made of :

Floor 0

- An entrance with shoe dryers (5 pairs) and ski rack
- A double bedroom with 160 x 190 bed, TV, adjoining shower room with toilet
- A cabin with 90 x 190 bunk beds, TV
- Sauna
- Independant shower room
- Separate toilets

## Level 1

- A living room/living room with wood stove and TV
- A fully equipped American kitchen (coffee maker, oven, microwave, dishwasher, etc.)
- Large terrace with furniture

Mezzanine:

- A double bed 160 x 190 and TV