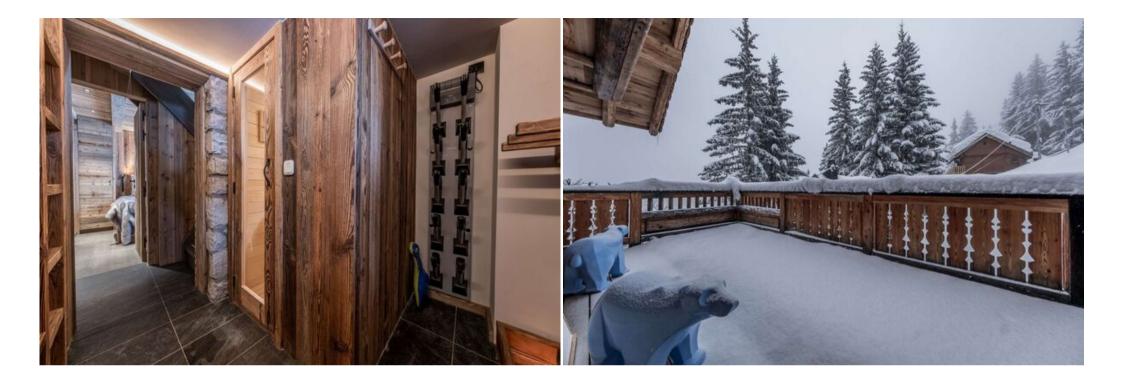

70 sqm - Courchevel 1850 - 5 people - close to the slopes

It's made of :

Floor 0

- An entrance with shoe dryers (5 pairs) and ski rack
- A double bedroom with 160 x 190 bed, TV, adjoining shower room with toilet
- A cabin with 90 x 190 bunk beds, TV
- Sauna
- Independant shower room
- Separate toilets

## Level 1

- A living room/living room with wood stove and TV
- A fully equipped American kitchen (coffee maker, oven, microwave, dishwasher, etc.)
- Large terrace with furniture

Mezzanine:

- A double bed 160 x 190 and TV