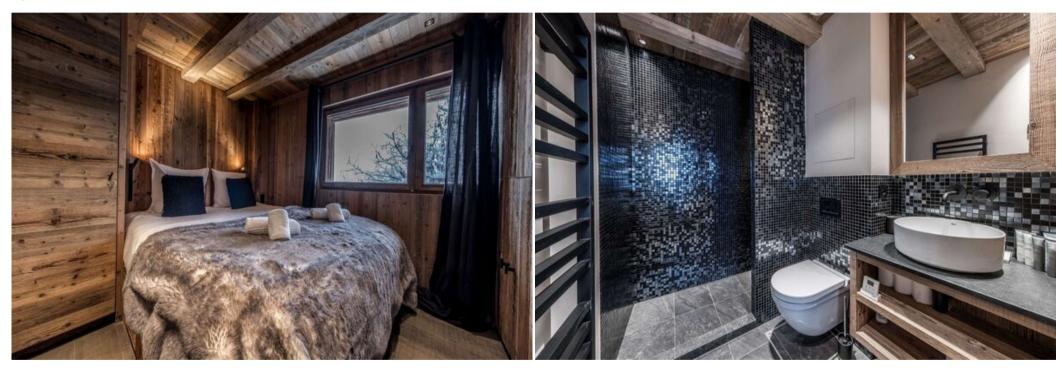

70 sqm - Courchevel 1850 - 5 people - close to the slopes

It's made of :

Floor 0

- An entrance with shoe dryers (5 pairs) and ski rack
- A double bedroom with 160 x 190 bed, TV, adjoining shower room with toilet
- A cabin with 90 x 190 bunk beds, TV
- Sauna
- Independant shower room
- Separate toilets