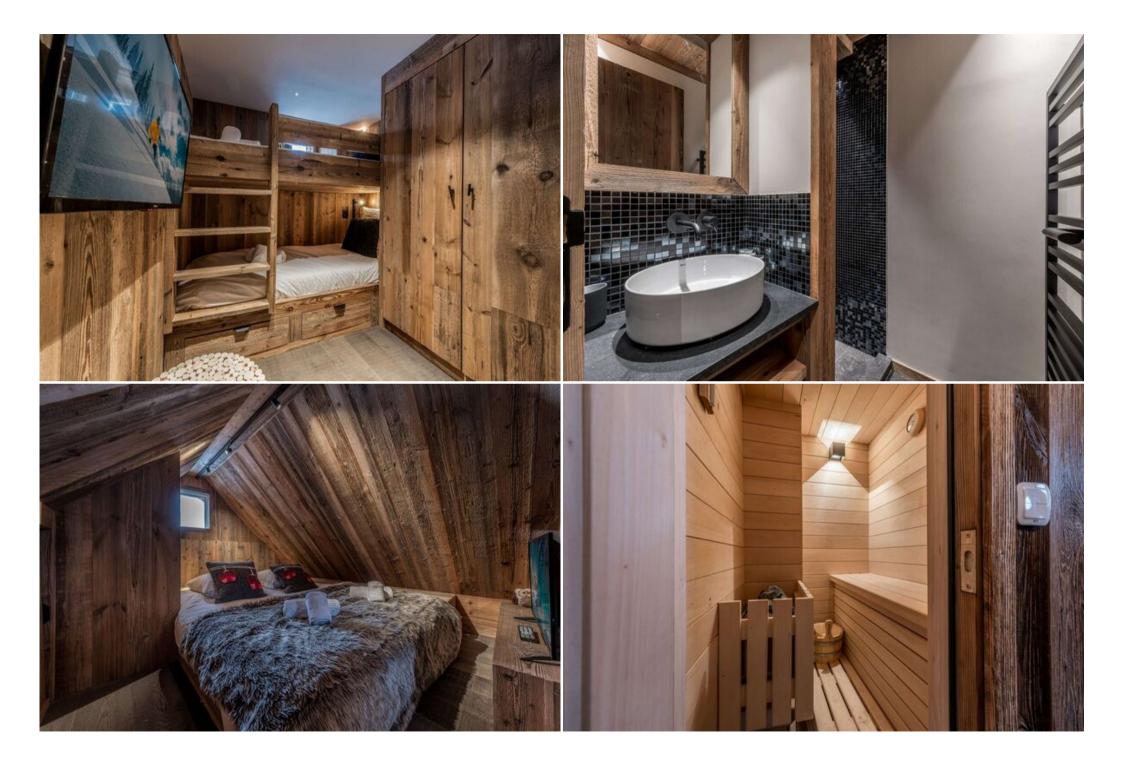

70 sqm - Courchevel 1850 - 5 people - close to the slopes

It's made of :

Floor 0

- An entrance with shoe dryers (5 pairs) and ski rack
- A double bedroom with 160 x 190 bed, TV, adjoining shower room with toilet
- A cabin with 90 x 190 bunk beds, TV
- Sauna
- Independant shower room
- Separate toilets