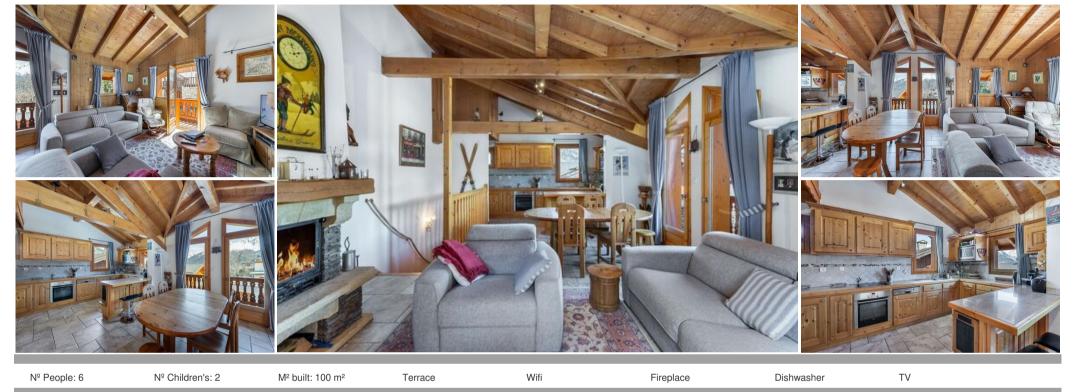

# Chalet for rent in Courchevel 1300

France, Courchevel, Courchevel 1300

chalet - REF: TGS-A4117

The semi-detached chalet sleeps 6 adults and 2 children in around 100m<sup>2</sup> in the authentic village of Courchevel Le Praz, close to the slopes and all amenities, for holidays with family or friends.

#### LEVEL 2

- Open plan fitted kitchen
- Dining area
- Living room with fireplace

## Characteristic

- Access for disabled pers.
- Balcony / Terrace
- Close to ski slopes
- Dishwasher
- Fireplace
- Good Deal
- Pets not allowed
- Ski locker
- Television