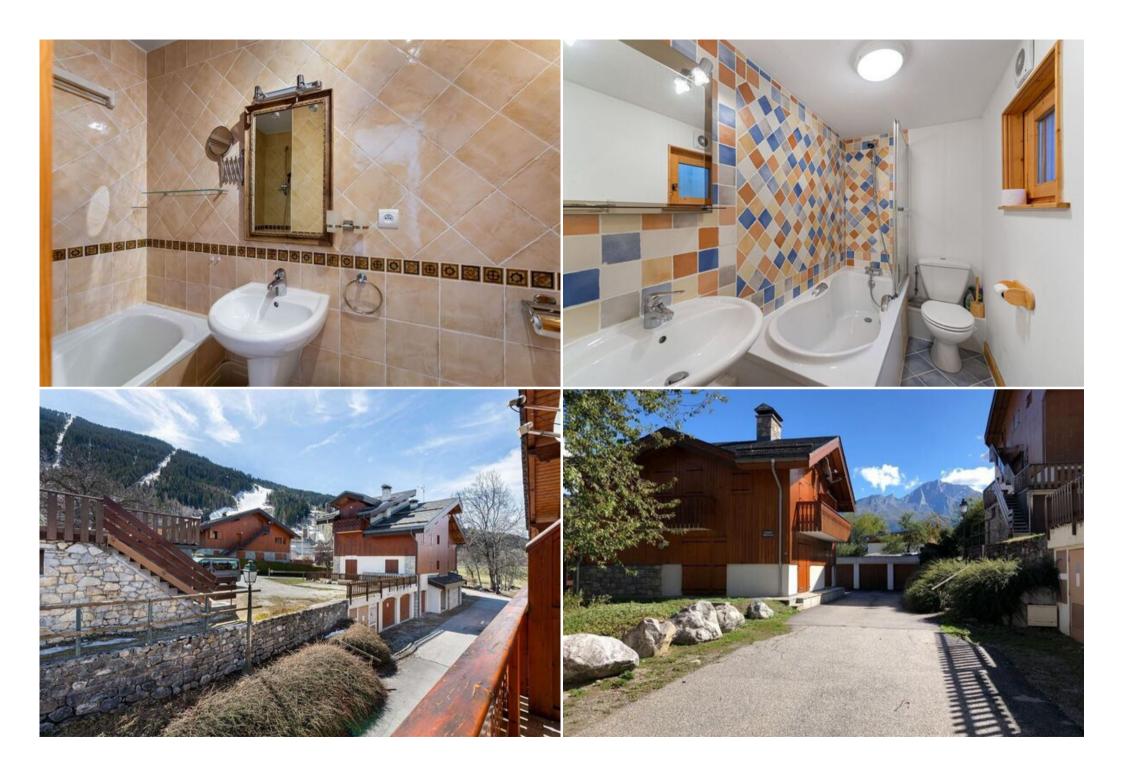

#### LEVEL 1

- Entrance hall
- Double bedroom with shower room
- Double bedroom with bathroom and toilet
- Double bedroom with shower room
- Independent toilet

# Chalet for rent in Courchevel 1300

France, Courchevel, Courchevel 1300

chalet - REF: TGS-A4117

The semi-detached chalet sleeps 6 adults and 2 children in around 100m<sup>2</sup> in the authentic village of Courchevel Le Praz, close to the slopes and all amenities, for holidays with family or friends.