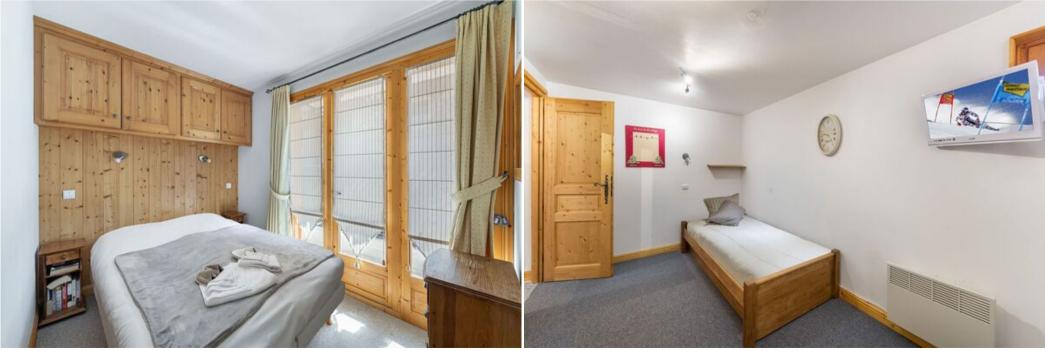

#### LEVEL 0

- Ski room
- Children's bedroom with bunk beds sleeps 2 and bathroom

#### LEVEL 1

- Entrance hall
- Double bedroom with shower room
- Double bedroom with bathroom and toilet
- Double bedroom with shower room
- Independent toilet