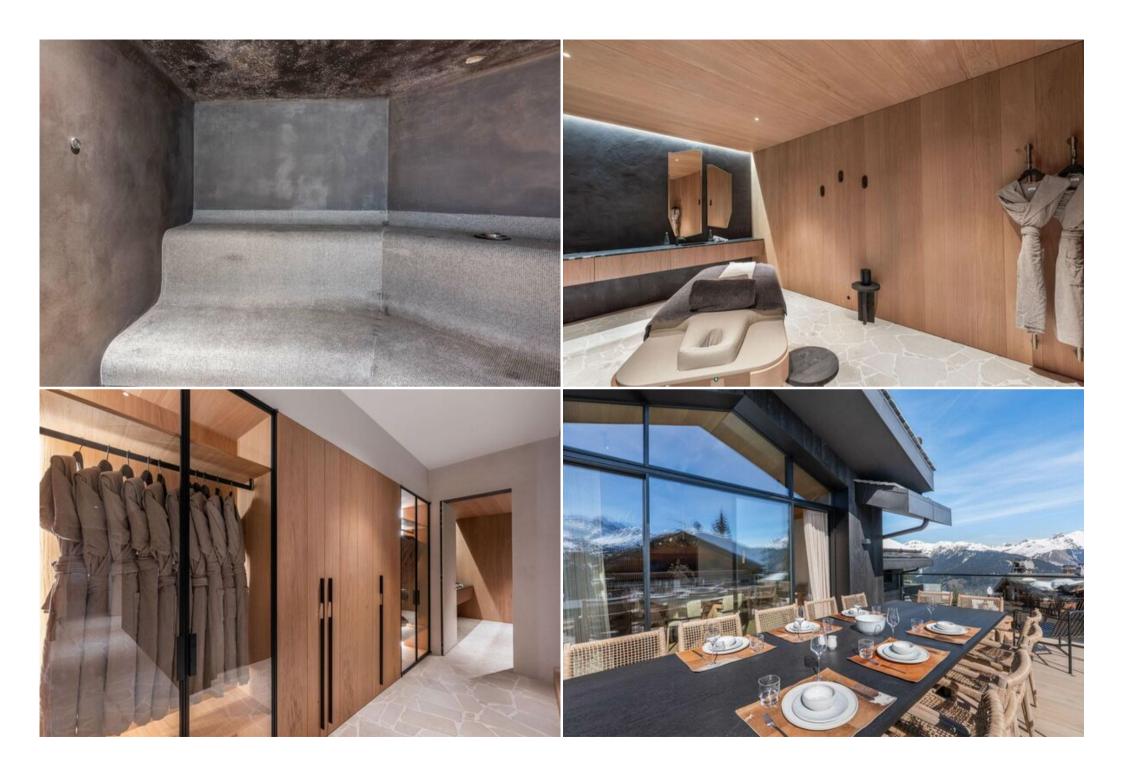

The chalet also features a dedicated leisure floor with cinema and games room, as well as a fully equipped relaxation area with indoor swimming pool and adjoining lounge, sauna, hammam, indoor Jacuzzi, gym, massage room and bar. These top-of-the-range facilities, worthy of a 5-star hotel, are perfectly complemented by a ski room.