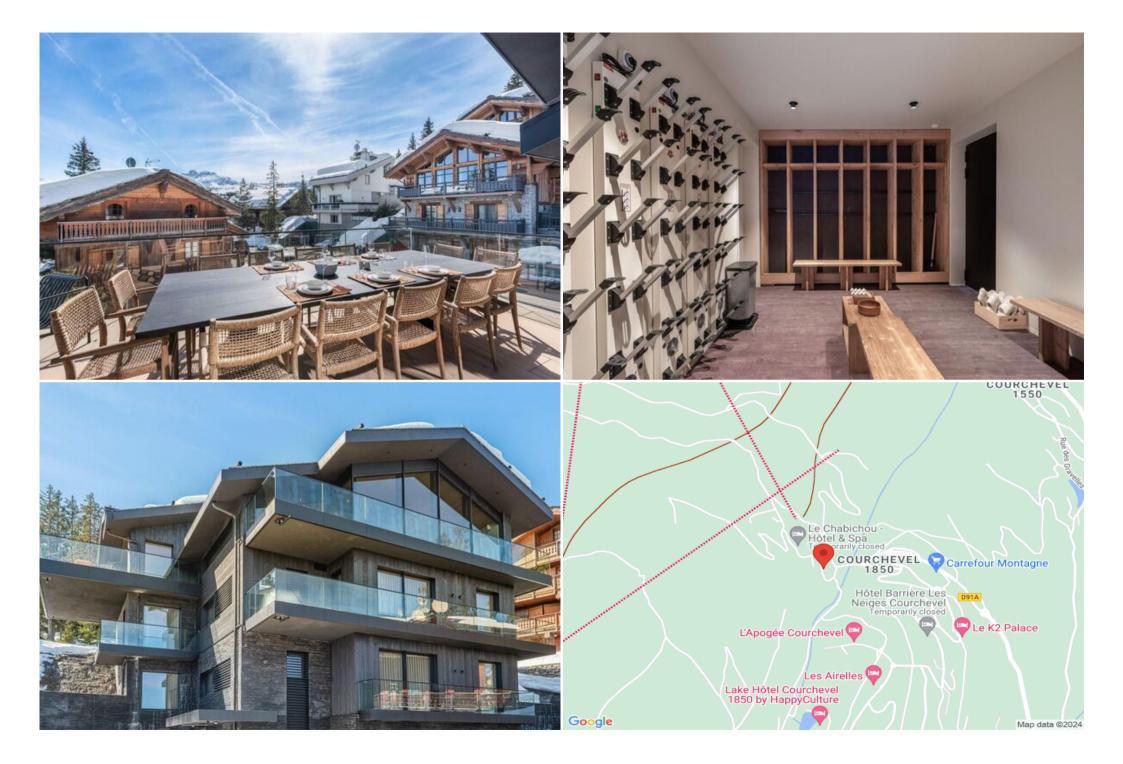

## Chalet for rent in Courchevel 1850

France, Courchevel, Courchevel 1850

chalet - REF: TGS-A4076

Located in the heart of the quiet Chenus district, the chalet offers a breathtaking view of the Courchevel resort and the surrounding valley. The chalet's location gives you easy access to the "Petit Dou" slope, which takes you directly to the snow front.

The chalet also features a dedicated leisure floor with cinema and games room, as well as a fully equipped relaxation area with indoor swimming pool and adjoining lounge, sauna, hammam, indoor Jacuzzi, gym, massage room and bar. These top-of-the-range facilities, worthy of a 5-star hotel, are perfectly complemented by a ski room.