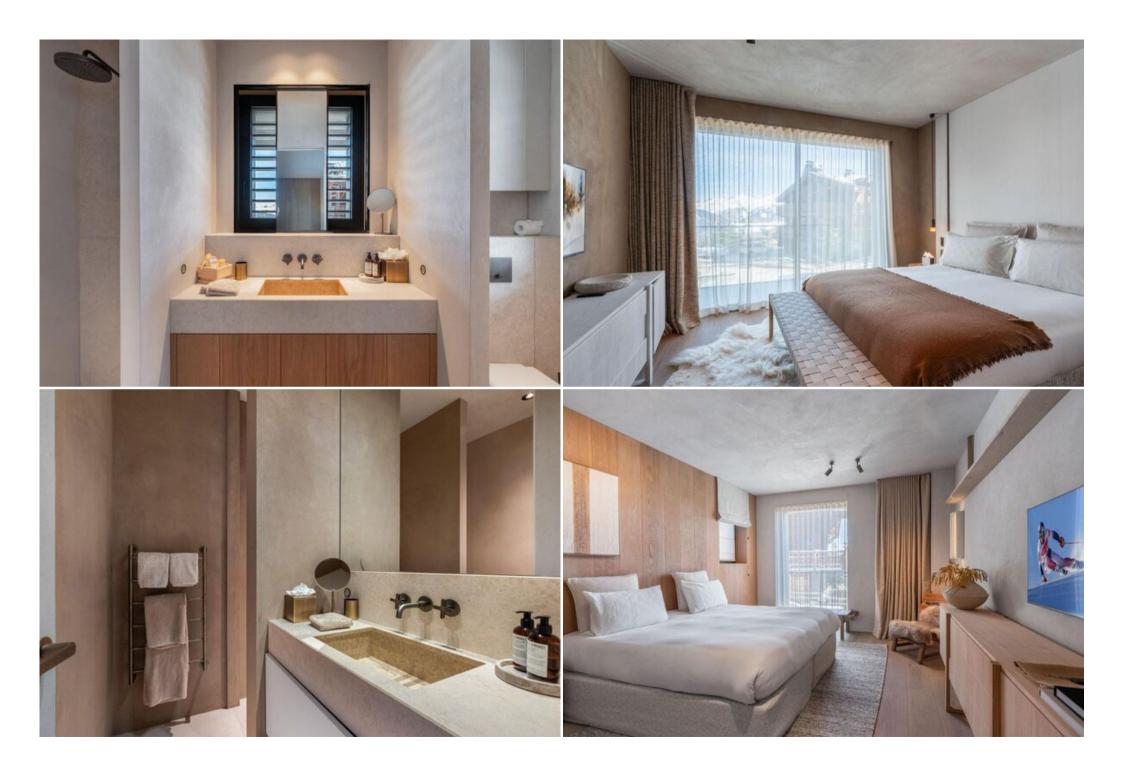

The chalet offers a soothing ambience, combining refined styling and exceptional materials.

Built on 5 floors with an elevator, and facing south, the chalet stands out for its incredible luminosity. Each of the 7 ensuite bedrooms has access to a terrace or balcony, allowing natural light to enhance the elegance of every detail. This elegance reaches its zenith at the top of the chalet, where you'll find the living area, composed of a lounge with a central fireplace, a salon and a dining area that accommodates 14 people with a panoramic view.