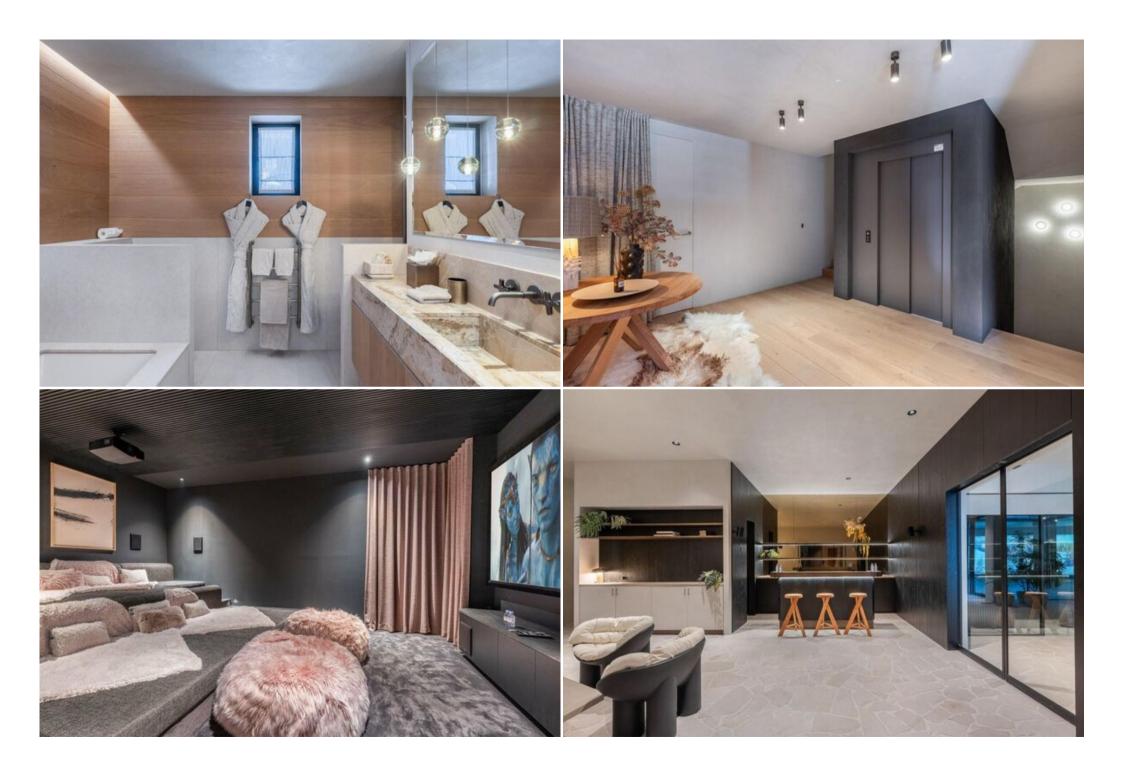

The chalet offers a soothing ambience, combining refined styling and exceptional materials.

Built on 5 floors with an elevator, and facing south, the chalet stands out for its incredible luminosity. Each of the 7 ensuite bedrooms has access to a terrace or balcony, allowing natural light to enhance the elegance of every detail. This elegance reaches its zenith at the top of the chalet, where you'll find the living area, composed of a lounge with a central fireplace, a salon and a dining area that accommodates 14 people with a panoramic view.

The chalet also features a dedicated leisure floor with cinema and games room, as well as a fully equipped relaxation area with indoor swimming pool and adjoining lounge, sauna, hammam, indoor Jacuzzi, gym, massage room and bar. These top-of-the-range facilities, worthy of a 5-star hotel, are perfectly complemented by a ski room.