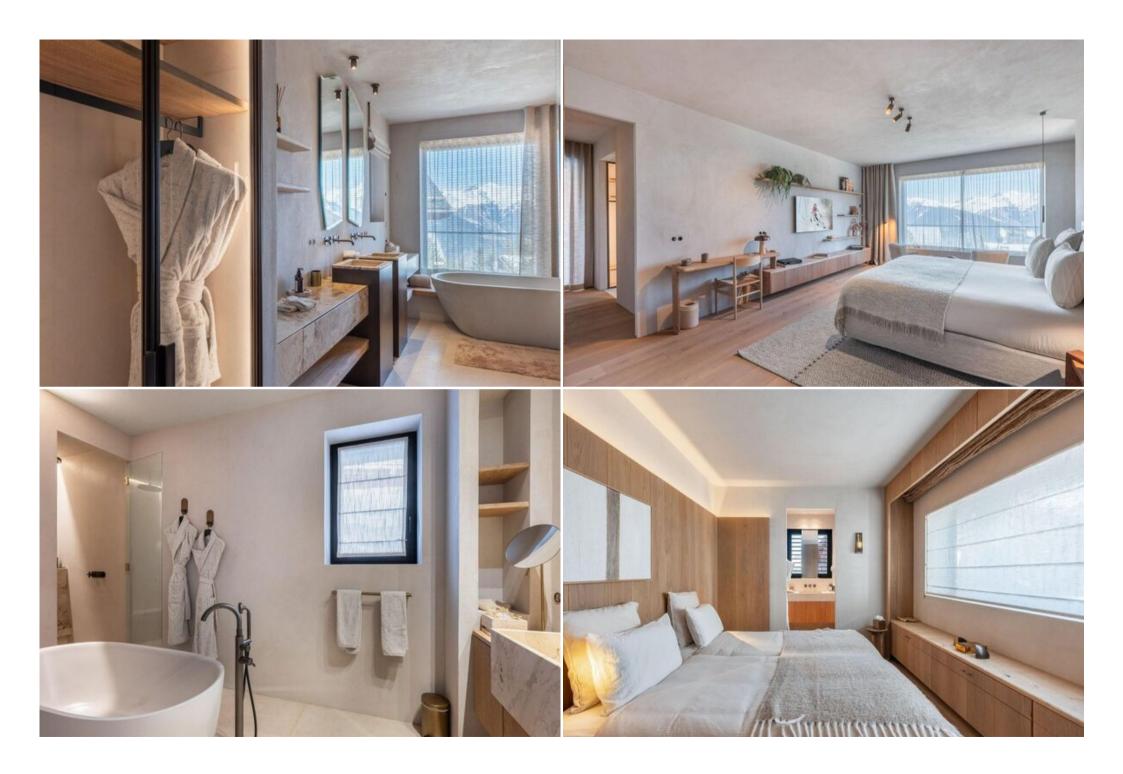

The chalet offers a soothing ambience, combining refined styling and exceptional materials.

Built on 5 floors with an elevator, and facing south, the chalet stands out for its incredible luminosity. Each of the 7 ensuite bedrooms has access to a terrace or balcony, allowing natural light to enhance the elegance of every detail. This elegance reaches its zenith at the top of the chalet, where you'll find the living area, composed of a lounge with a central fireplace, a salon and a dining area that accommodates 14 people with a panoramic view.