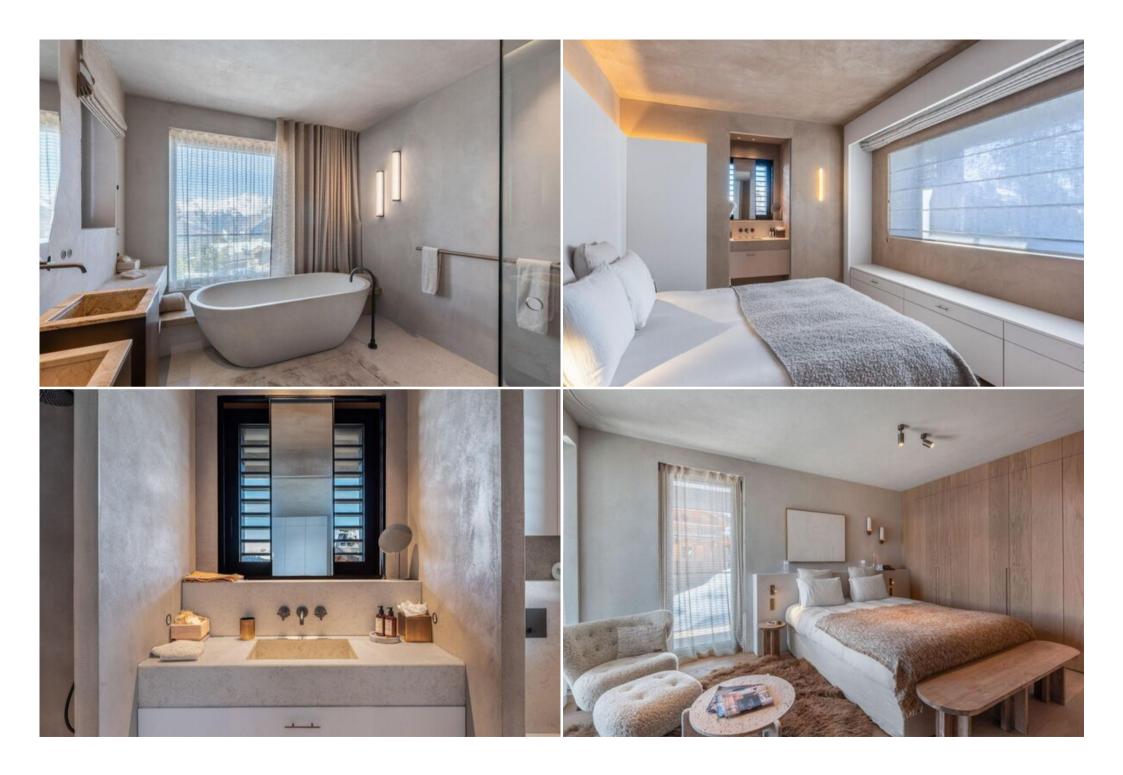

The chalet offers a soothing ambience, combining refined styling and exceptional materials.

Built on 5 floors with an elevator, and facing south, the chalet stands out for its incredible luminosity. Each of the 7 ensuite bedrooms has access to a terrace or balcony, allowing natural light to enhance the elegance of every detail. This elegance reaches its zenith at the top of the chalet, where you'll find the living area, composed of a lounge with a central fireplace, a salon and a dining area that accommodates 14 people with a panoramic view.