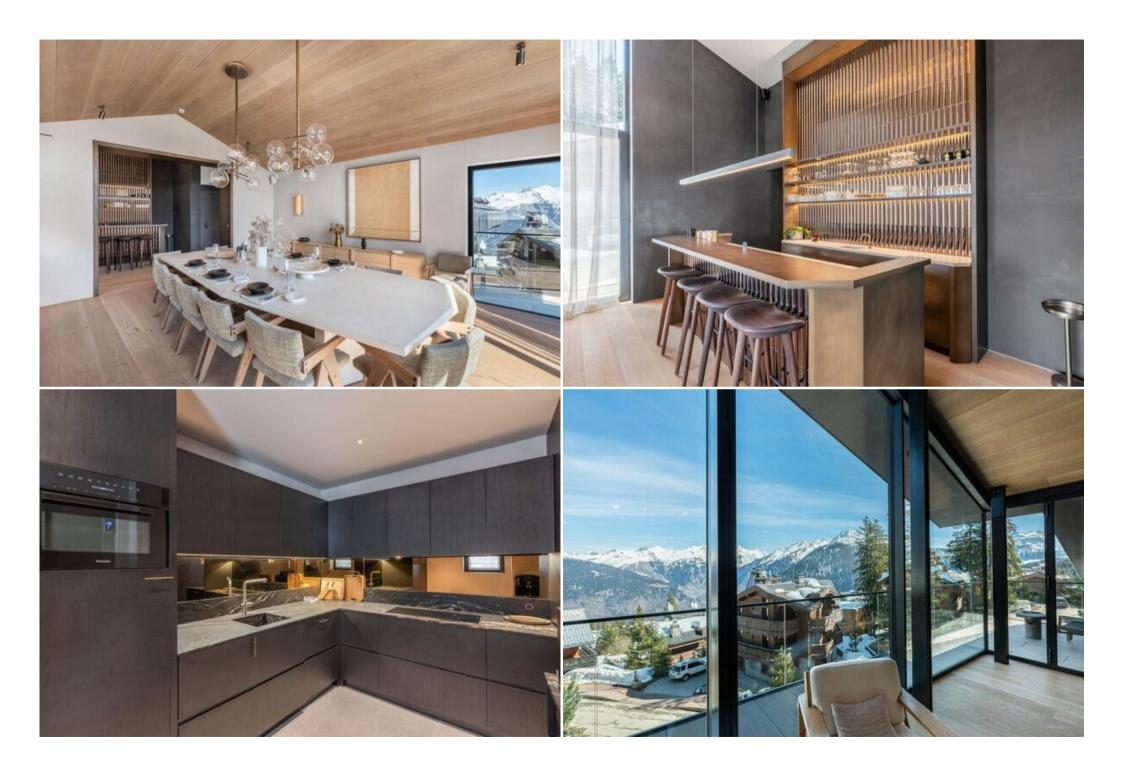

The chalet offers a soothing ambience, combining refined styling and exceptional materials.

Built on 5 floors with an elevator, and facing south, the chalet stands out for its incredible luminosity. Each of the 7 ensuite bedrooms has access to a terrace or balcony, allowing natural light to enhance the elegance of every detail. This elegance reaches its zenith at the top of the chalet, where you'll find the living area, composed of a lounge with a central fireplace, a salon and a dining area that accommodates 14 people with a panoramic view.

The chalet also features a dedicated leisure floor with cinema and games room, as well as a fully equipped relaxation area with indoor swimming pool and adjoining lounge, sauna, hammam, indoor Jacuzzi, gym, massage room and bar. These top-of-the-range facilities, worthy of a 5-star hotel, are perfectly complemented by a ski room.