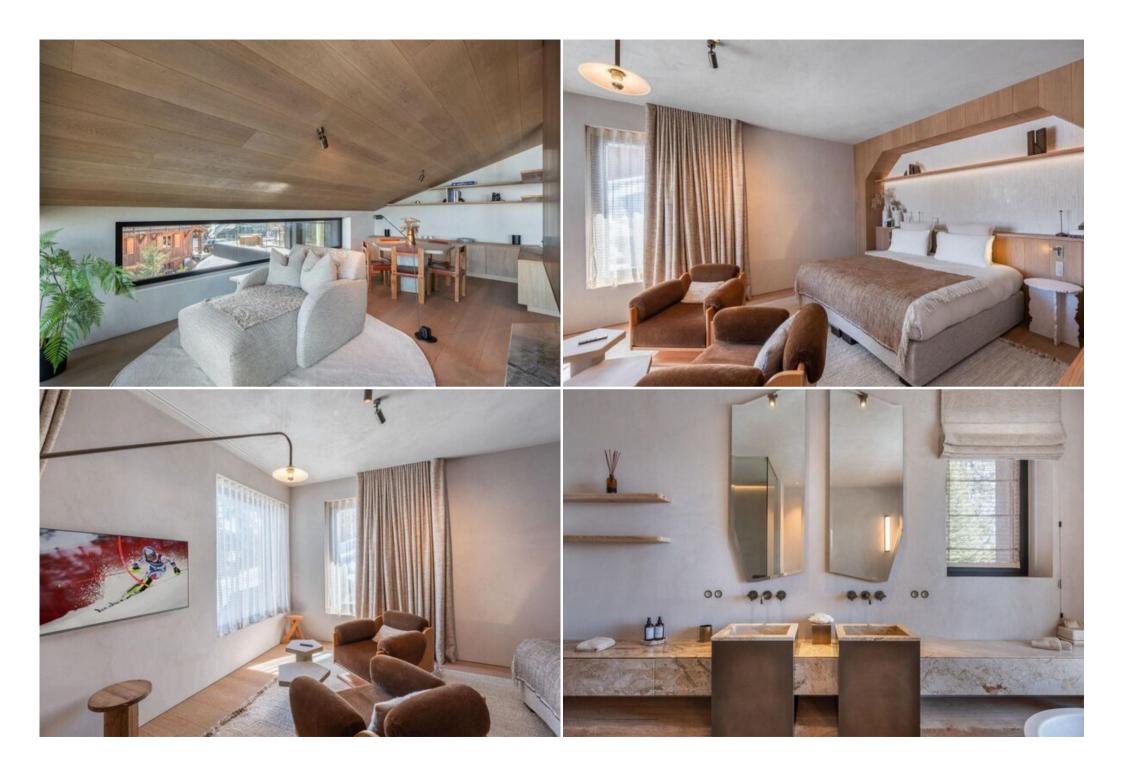

The chalet offers a soothing ambience, combining refined styling and exceptional materials.

Built on 5 floors with an elevator, and facing south, the chalet stands out for its incredible luminosity. Each of the 7 ensuite bedrooms has access to a terrace or balcony, allowing natural light to enhance the elegance of every detail. This elegance reaches its zenith at the top of the chalet, where you'll find the living area, composed of a lounge with a central fireplace, a salon and a dining area that accommodates 14 people with a panoramic view.