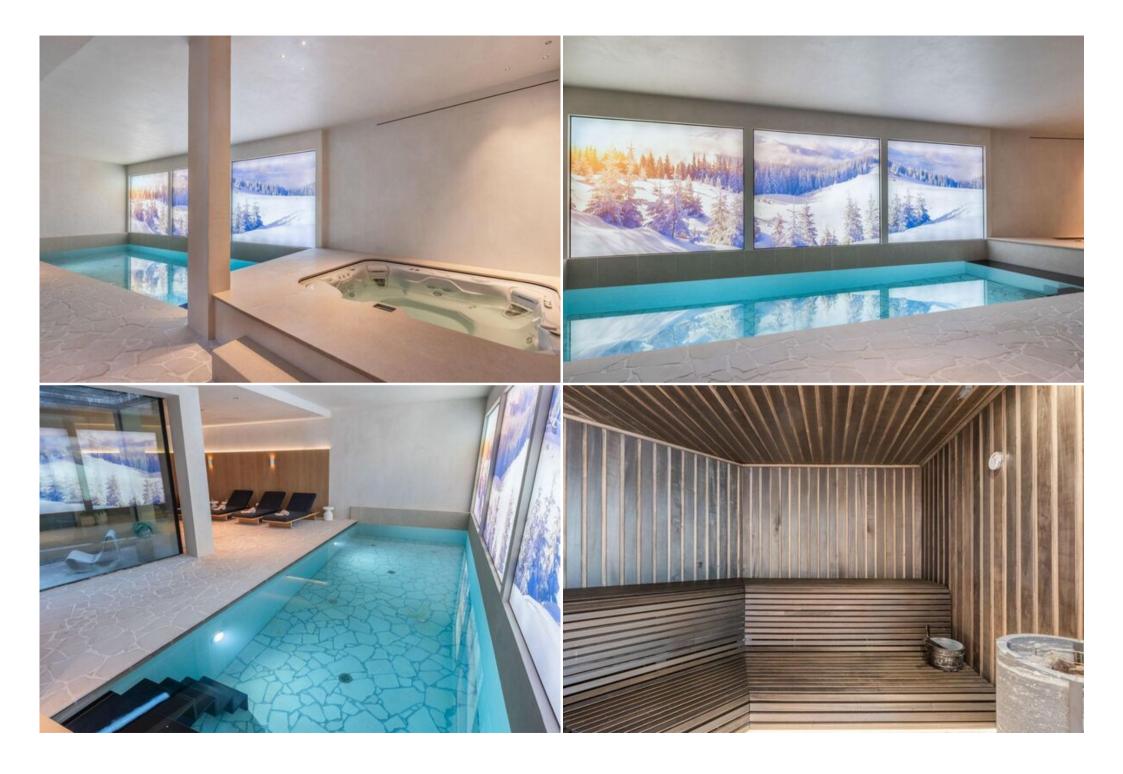

The chalet also features a dedicated leisure floor with cinema and games room, as well as a fully equipped relaxation area with indoor swimming pool and adjoining lounge, sauna, hammam, indoor Jacuzzi, gym, massage room and bar. These top-of-the-range facilities, worthy of a 5-star hotel, are perfectly complemented by a ski room.