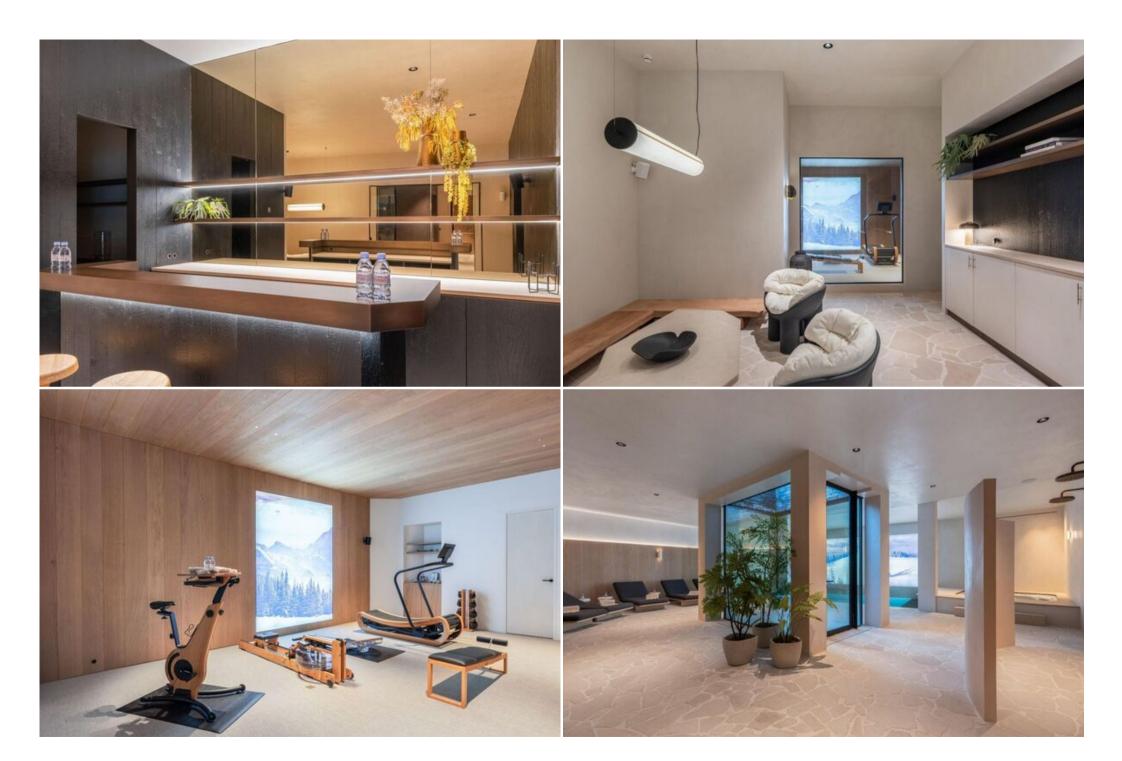

The chalet also features a dedicated leisure floor with cinema and games room, as well as a fully equipped relaxation area with indoor swimming pool and adjoining lounge, sauna, hammam, indoor Jacuzzi, gym, massage room and bar. These top-of-the-range facilities, worthy of a 5-star hotel, are perfectly complemented by a ski room.