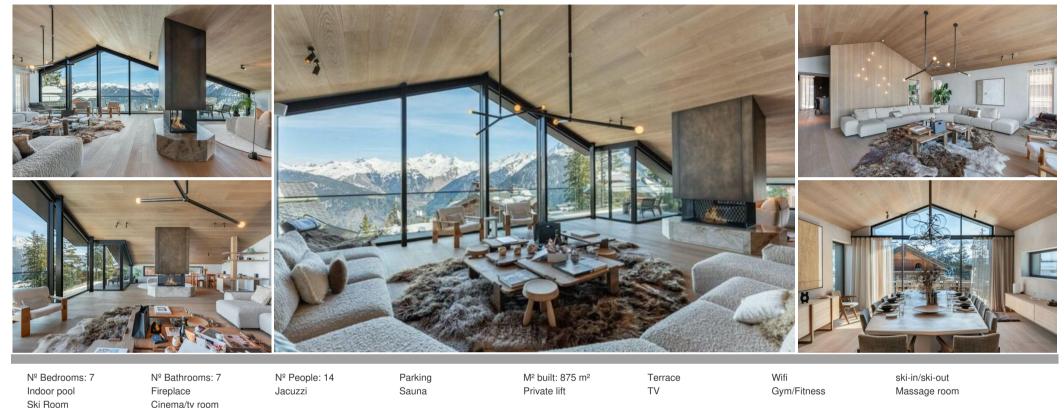

## Chalet for rent in Courchevel 1850

France, Courchevel, Courchevel 1850

chalet - REF: TGS-A4076

Located in the heart of the quiet Chenus district, the chalet offers a breathtaking view of the Courchevel resort and the surrounding valley. The chalet's location gives you easy access to the "Petit Dou" slope, which takes you directly to the snow front.

The chalet offers a soothing ambience, combining refined styling and exceptional materials.

Built on 5 floors with an elevator, and facing south, the chalet stands out for its incredible luminosity. Each of the 7 ensuite bedrooms has access to a terrace or balcony, allowing natural light to enhance the elegance of every detail. This elegance reaches its zenith at the top of the chalet, where you'll find the living area, composed of a lounge with a central fireplace, a salon and a dining area that accommodates 14 people with a panoramic view.

The chalet also features a dedicated leisure floor with cinema and games room, as well as a fully equipped relaxation area with indoor swimming pool and adjoining lounge, sauna, hammam, indoor Jacuzzi, gym, massage room and bar. These top-of-the-range facilities, worthy of a 5-star hotel, are perfectly complemented by a ski room.