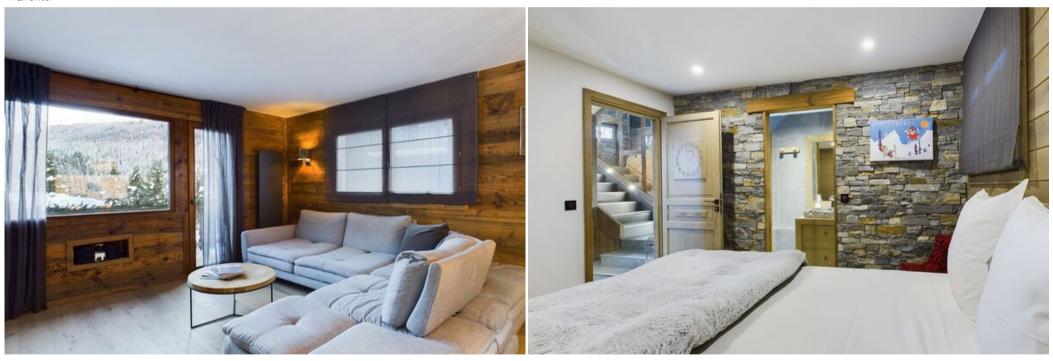

With a surface area of approximately 110 sqm, this tastefully decorated property combines the modern and the mountain styles researched in a ski resort. Spread over 3 levels, it has a family suite with bathroom for 4 people, two double bedrooms en suite and a mountain corner. On the first level, a large living room with pellet stove and a beautiful open fitted kitchen opens onto a large balcony offering a beautiful view of the Aiguille du Fruit.

"After a beautiful day of skiing on the Domaine des 3 Vallées, you finally touch down in your holiday chalet. A stone's throw from the bustle of the resort center, you can enjoy the sunset on the summit of the Aiguille du Fruit before a good Savoyard dinner with the family. Unique moments to experience at Cèpe."