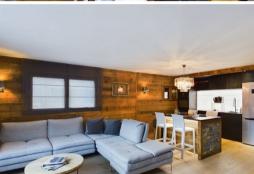

With a surface area of approximately 110 sqm, this tastefully decorated property combines the modern and the mountain styles researched in a ski resort. Spread over 3 levels, it has a family suite with bathroom for 4 people, two double bedrooms en suite and a mountain corner. On the first level, a large living room with pellet stove and a beautiful open fitted kitchen opens onto a large balcony offering a beautiful view of the Aiguille du Fruit.

## Characteristic

- South
- East
- Dishwasher
- Dryer
- Washer
- WIFI connection
- Television
- Microwave oven
- Balcony / Terrace
- Fireplace
- New
- Favorite