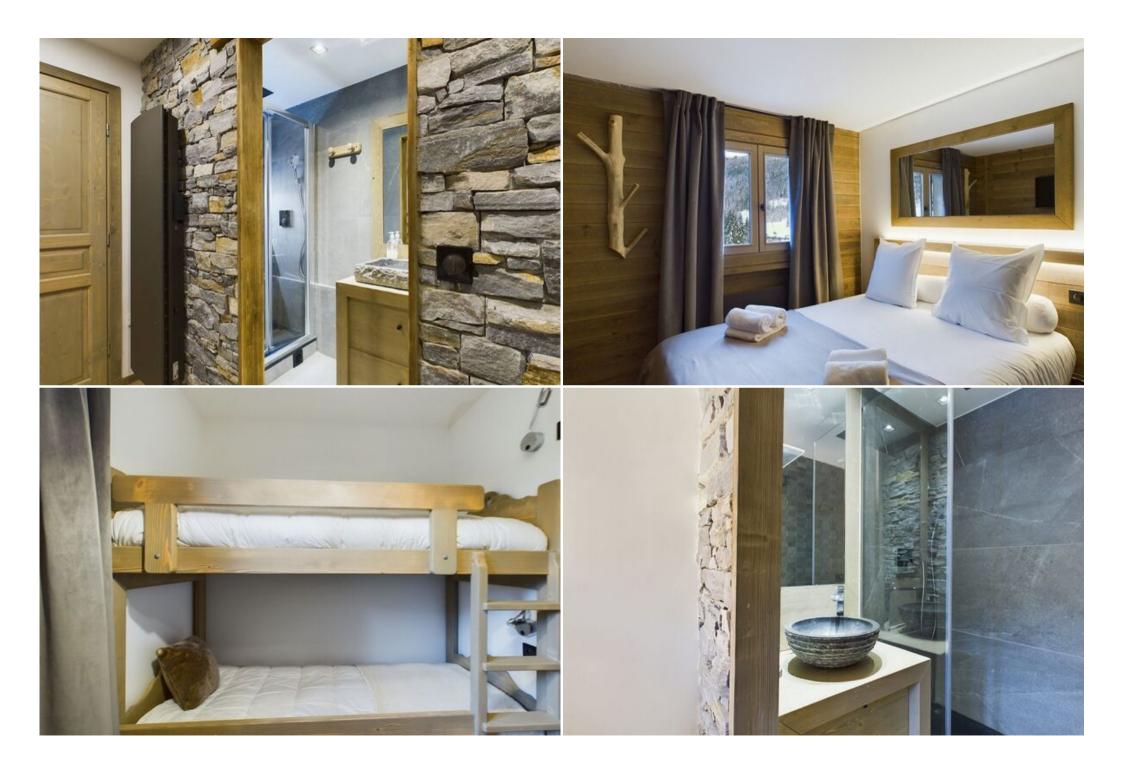

With a surface area of approximately 110 sqm, this tastefully decorated property combines the modern and the mountain styles researched in a ski resort. Spread over 3 levels, it has a family suite with bathroom for 4 people, two double bedrooms en suite and a mountain corner. On the first level, a large living room with pellet stove and a beautiful open fitted kitchen opens onto a large balcony offering a beautiful view of the Aiguille du Fruit.