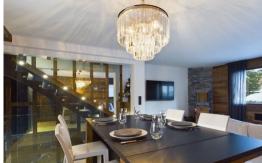

With a surface area of approximately 110 sqm, this tastefully decorated property combines the modern and the mountain styles researched in a ski resort. Spread over 3 levels, it has a family suite with bathroom for 4 people, two double bedrooms en suite and a mountain corner. On the first level, a large living room with pellet stove and a beautiful open fitted kitchen opens onto a large balcony offering a beautiful view of the Aiguille du Fruit.