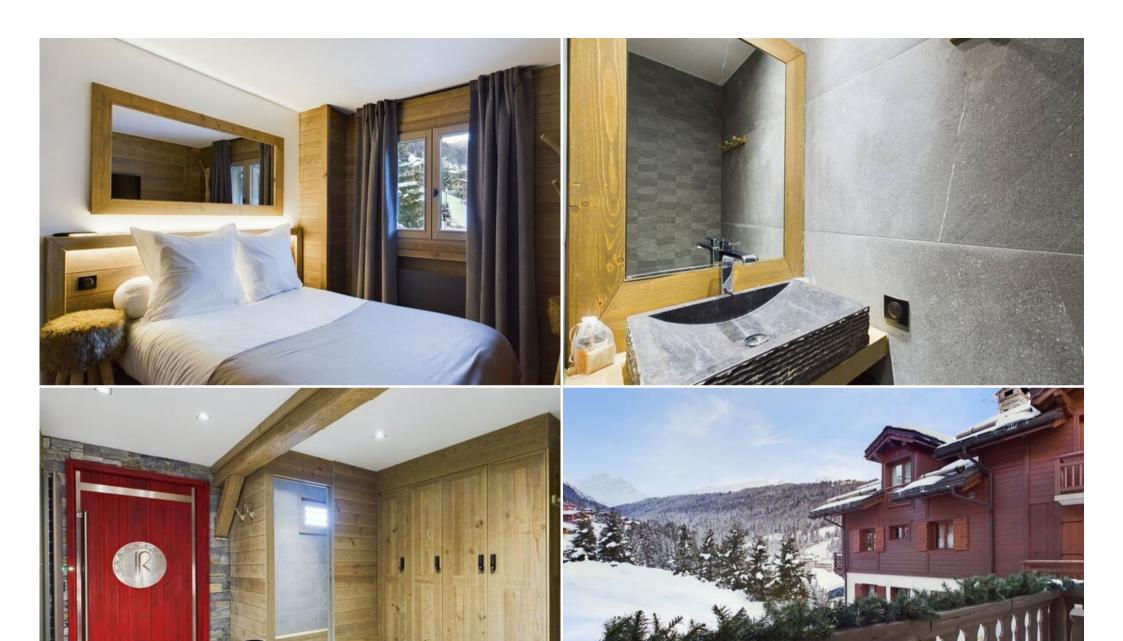

## Chalet for rent in Courchevel 1650

France, Courchevel, Courchevel 1650

chalet - REF: TGS-A4032

Nº People: 10 Parking Terrace Wifi Fireplace Dishwasher TV

Fully renovated in 2022, Le Cèpe A is a semi-detached chalet offering an unique panorama with a clear view of the Aiguille du Fruit summit.

With a surface area of approximately 110 sqm, this tastefully decorated property combines the modern and the mountain styles researched in a ski resort. Spread over 3 levels, it has a family suite with bathroom for 4 people, two double bedrooms en suite and a mountain corner. On the first level, a large living room with pellet stove and a beautiful open fitted kitchen opens onto a large balcony offering a beautiful view of the Aiguille du Fruit.