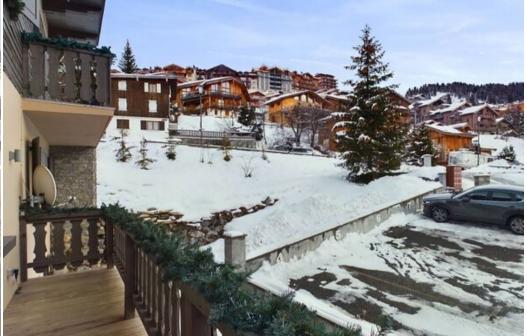

## Chalet for rent in Courchevel 1650

France, Courchevel, Courchevel 1650

chalet - REF: TGS-A4032

Nº People: 10 Parking Terrace Wifi Fireplace Dishwasher TV

Fully renovated in 2022, Le Cèpe A is a semi-detached chalet offering an unique panorama with a clear view of the Aiguille du Fruit summit.

"After a beautiful day of skiing on the Domaine des 3 Vallées, you finally touch down in your holiday chalet. A stone's throw from the bustle of the resort center, you can enjoy the sunset on the summit of the Aiguille du Fruit before a good Savoyard dinner with the family. Unique moments to experience at Cèpe."