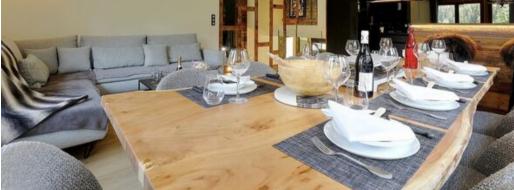

With a surface area of 110 sqm, this tastefully decorated property brilliantly combines modernity and mountain tradition. Extending over 3 levels, the property has three ensuite bedrooms, including one with a double and a bunk bed, a mountain corner, and, on the top floor, a bright living room with steam fireplace, open fitted kitchen and long balcony with a mountain view like no other.

## Key features:

- Parking
- · Steam fireplace
- Large bedrooms
- · Private skiroom with boots heater
- · Bed linen and towels included