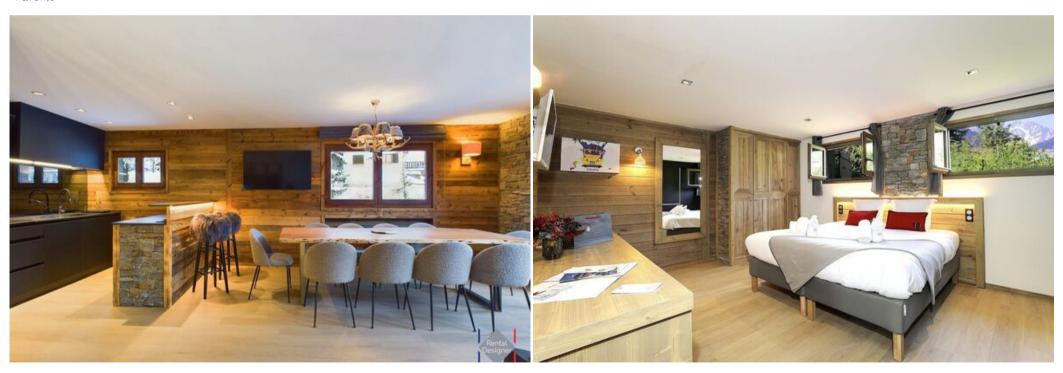

With a surface area of 110 sqm, this tastefully decorated property brilliantly combines modernity and mountain tradition. Extending over 3 levels, the property has three ensuite bedrooms, including one with a double and a bunk bed, a mountain corner, and, on the top floor, a bright living room with steam fireplace, open fitted kitchen and long balcony with a mountain view like no other.

## Key features:

- Parking
- · Steam fireplace
- Large bedrooms
- · Private skiroom with boots heater
- · Bed linen and towels included