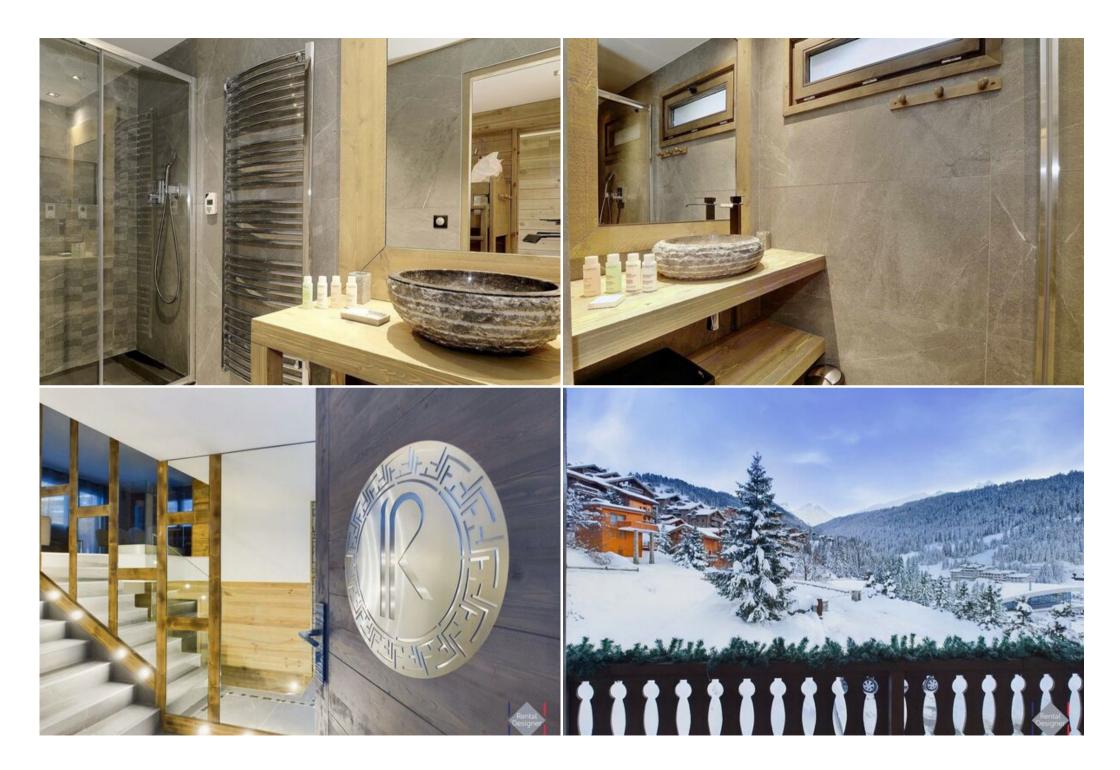

Fireplace

Dishwasher

TV

Completely renovated in 2022, Le Cèpe is a semi-detached chalet ideally located in a quiet hamlet at the entrance to Courchevel 1650. You will be charmed by its unique panorama, giving a beautiful view of l'Aiguille du Fruit.

With a surface area of 110 sqm, this tastefully decorated property brilliantly combines modernity and mountain tradition. Extending over 3 levels, the property has three ensuite bedrooms, including one with a double and a bunk bed, a mountain corner, and, on the top floor, a bright living room with steam fireplace, open fitted kitchen and long balcony with a mountain view like no other.

## Key features:

- Parking
- · Steam fireplace
- Large bedrooms
- · Private skiroom with boots heater
- · Bed linen and towels included