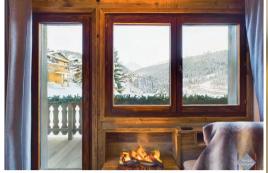

With a surface area of 110 sqm, this tastefully decorated property brilliantly combines modernity and mountain tradition. Extending over 3 levels, the property has three ensuite bedrooms, including one with a double and a bunk bed, a mountain corner, and, on the top floor, a bright living room with steam fireplace, open fitted kitchen and long balcony with a mountain view like no other.

"The end of the day is already here. While this evening's dish is simmering, you enjoy of a moment of calm to admire the village of Courchevel Moriond, on which the sun is setting. And in the distance, one of the most beautiful summits of the 3 Vallées. Time is good in Courchevel."

## Key features:

- Parking
- · Steam fireplace
- Large bedrooms
- · Private skiroom with boots heater
- · Bed linen and towels included