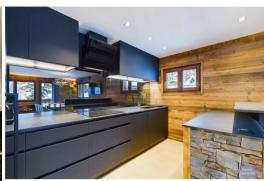

With a surface area of 110 sqm, this tastefully decorated property brilliantly combines modernity and mountain tradition. Extending over 3 levels, the property has three ensuite bedrooms, including one with a double and a bunk bed, a mountain corner, and, on the top floor, a bright living room with steam fireplace, open fitted kitchen and long balcony with a mountain view like no other.