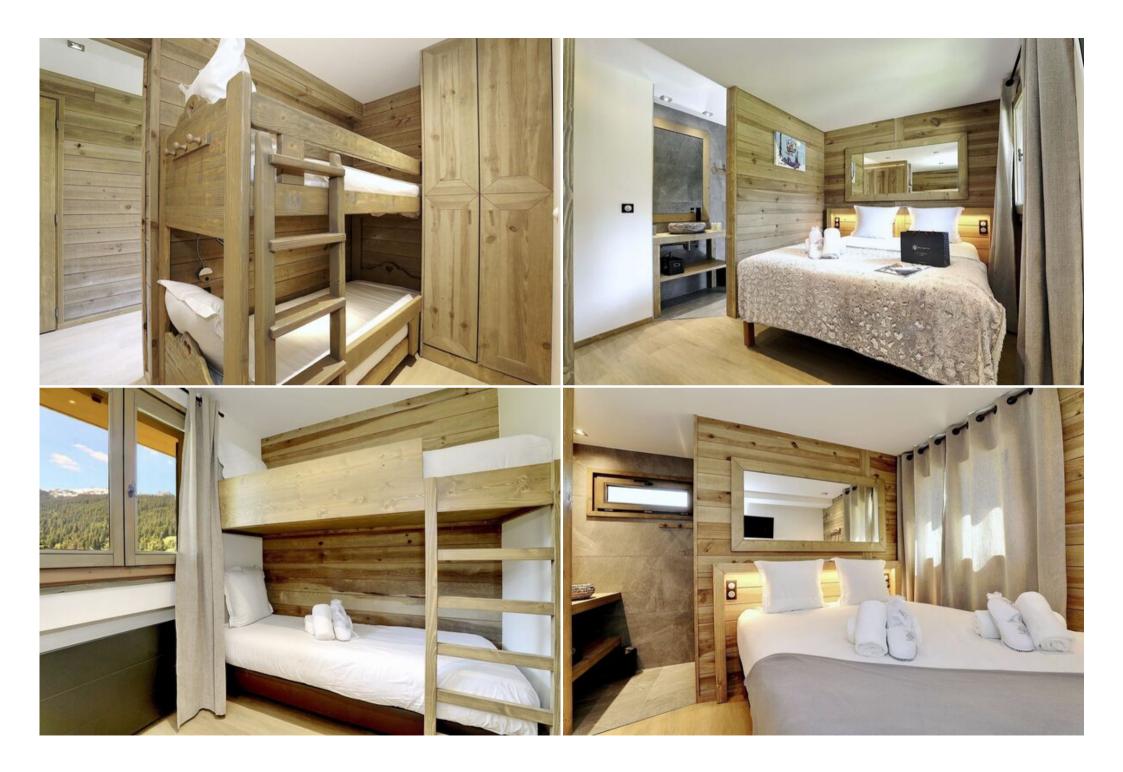

With a surface area of 110 sqm, this tastefully decorated property brilliantly combines modernity and mountain tradition. Extending over 3 levels, the property has three ensuite bedrooms, including one with a double and a bunk bed, a mountain corner, and, on the top floor, a bright living room with steam fireplace, open fitted kitchen and long balcony with a mountain view like no other.

## Key features:

- Parking
- · Steam fireplace
- Large bedrooms
- · Private skiroom with boots heater
- · Bed linen and towels included