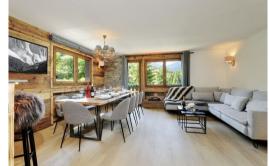

With a surface area of 110 sqm, this tastefully decorated property brilliantly combines modernity and mountain tradition. Extending over 3 levels, the property has three ensuite bedrooms, including one with a double and a bunk bed, a mountain corner, and, on the top floor, a bright living room with steam fireplace, open fitted kitchen and long balcony with a mountain view like no other.