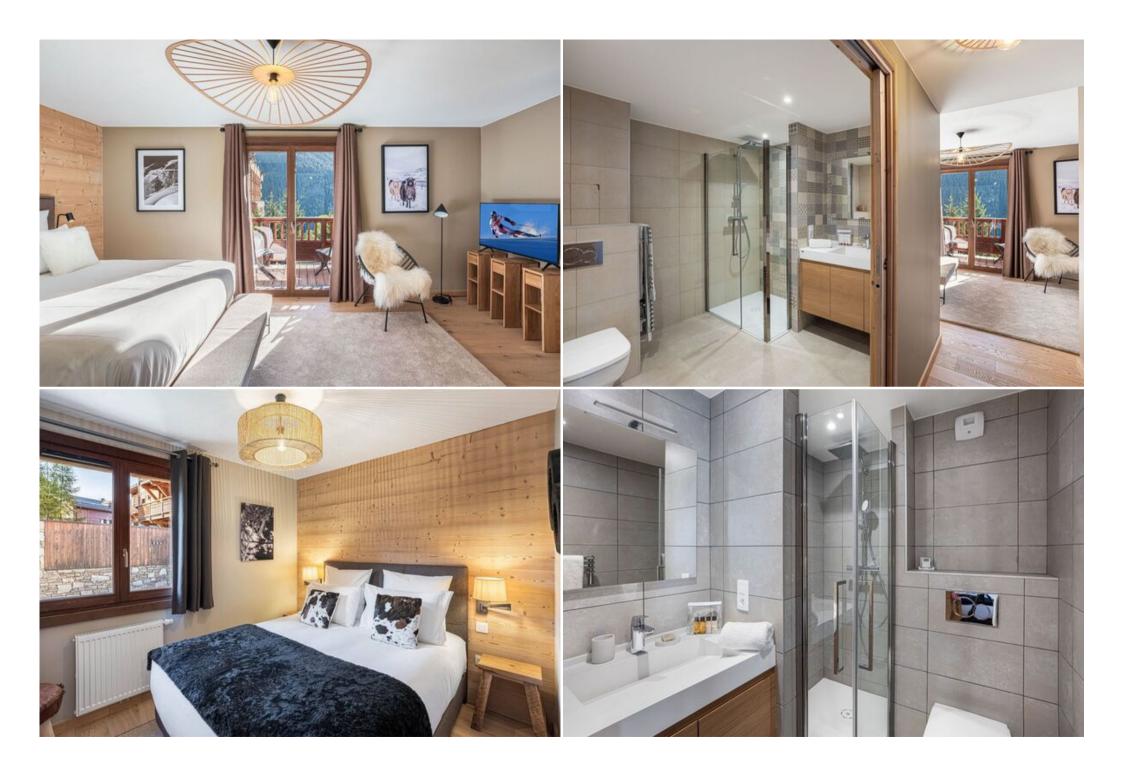

#### LEVEL 1

- Suite 1: Bedroom with double bed (160\*200), shower room, towel dryer, toilet, single washbasin
- Suite 2: Bedroom with double bed (160\*200), television, bath, towel dryer, toilet, single washbasin

#### LEVEL 2

- Suite 3: Bedroom with double bed (160\*200), shower room, towel dryer, toilet, single washbasin
- Suite 4: Bedroom with double bed (160\*200),television, shower room, towel dryer, toilet, single washbasin