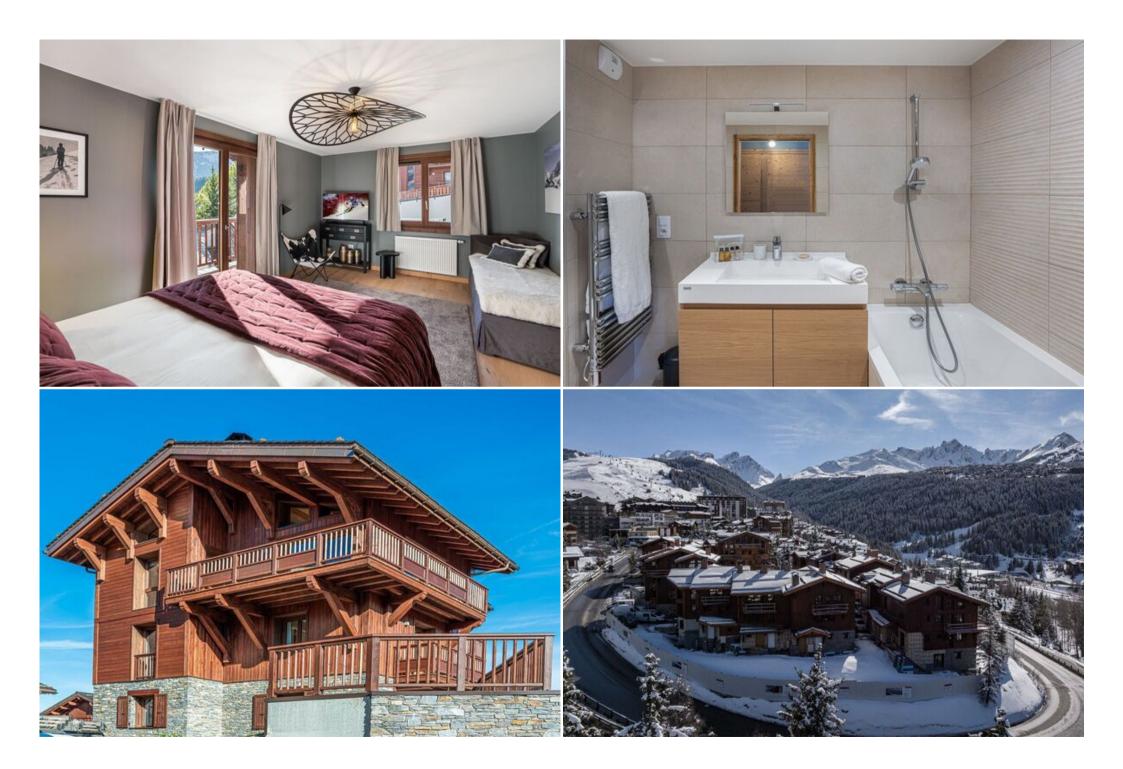

# Chalet for rent in Courchevel 1650

France, Courchevel, Courchevel 1650

chalet - REF: TGS-A4030

Semi-detached chalet of 151 m², located in the "Glaciers" private estate at the entrance of Courchevel Moriond. It can accommodate 8 people with its 4 en-suite bedrooms.

#### LEVEL 1

- Suite 1: Bedroom with double bed (160\*200), shower room, towel dryer, toilet, single washbasin
- Suite 2: Bedroom with double bed (160\*200), television, bath, towel dryer, toilet, single washbasin

#### LEVEL 2

- Suite 3: Bedroom with double bed (160\*200), shower room, towel dryer, toilet, single washbasin
- Suite 4: Bedroom with double bed (160\*200),television, shower room, towel dryer, toilet, single washbasin