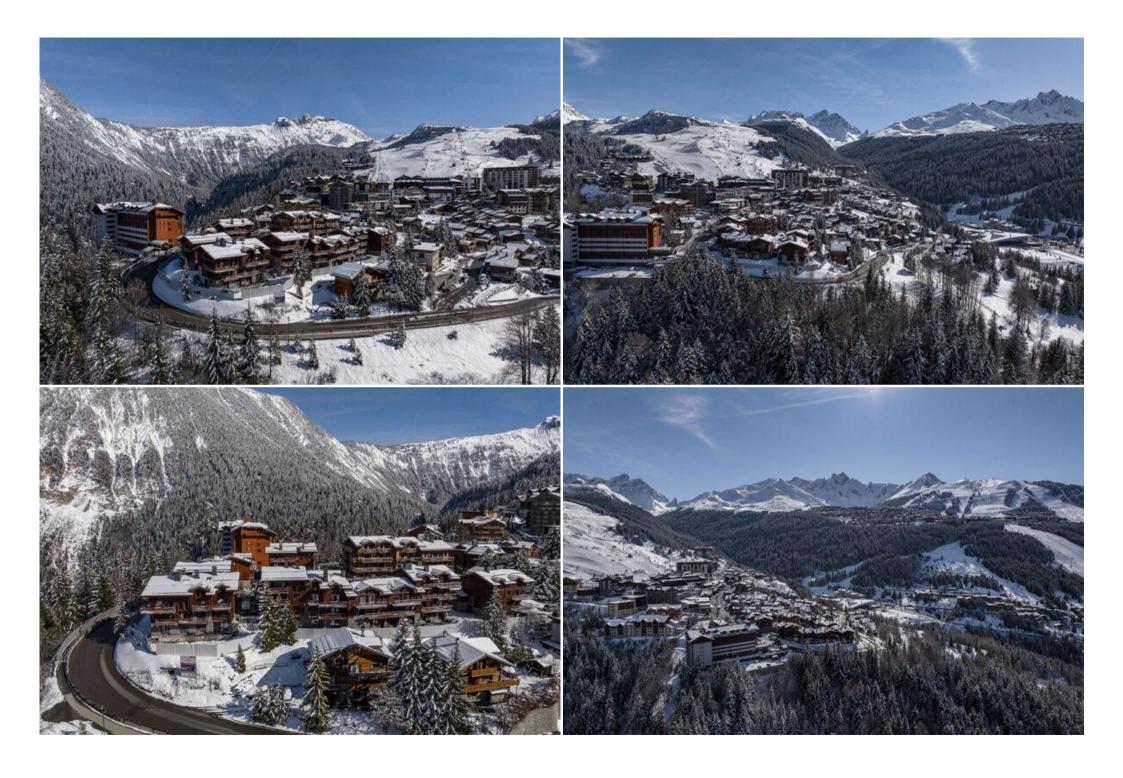

# Chalet for rent in Courchevel 1650

France, Courchevel, Courchevel 1650

chalet - REF: TGS-A4030

Semi-detached chalet of 151 m², located in the "Glaciers" private estate at the entrance of Courchevel Moriond. It can accommodate 8 people with its 4 en-suite bedrooms.