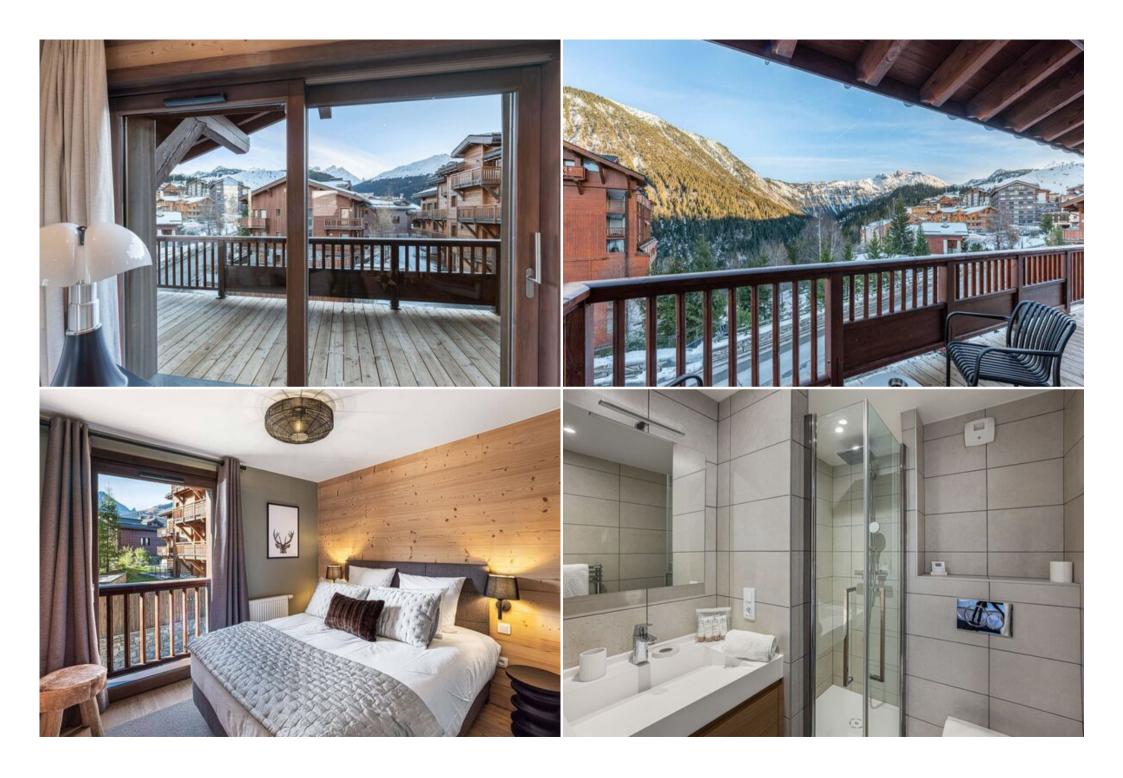

#### LEVEL 1

- Suite 1: Bedroom with double bed (160\*200), shower room, towel dryer, toilet, single washbasin
- Suite 2: Bedroom with double bed (160\*200), television, bath, towel dryer, toilet, single washbasin

#### LEVEL 2

- Suite 3: Bedroom with double bed (160\*200), shower room, towel dryer, toilet, single washbasin
- Suite 4: Bedroom with double bed (160\*200),television, shower room, towel dryer, toilet, single washbasin