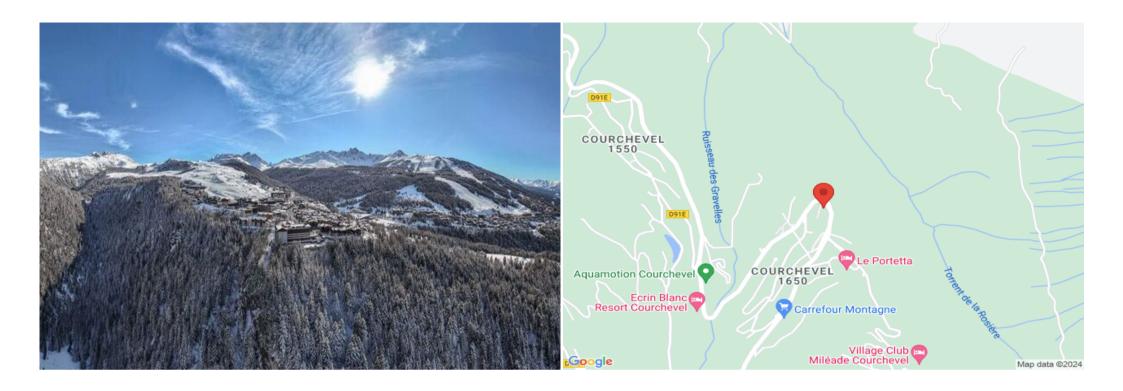

# Chalet for rent in Courchevel 1650

France, Courchevel, Courchevel 1650

chalet - REF: TGS-A4030

Semi-detached chalet of 151 m², located in the "Glaciers" private estate at the entrance of Courchevel Moriond. It can accommodate 8 people with its 4 en-suite bedrooms.