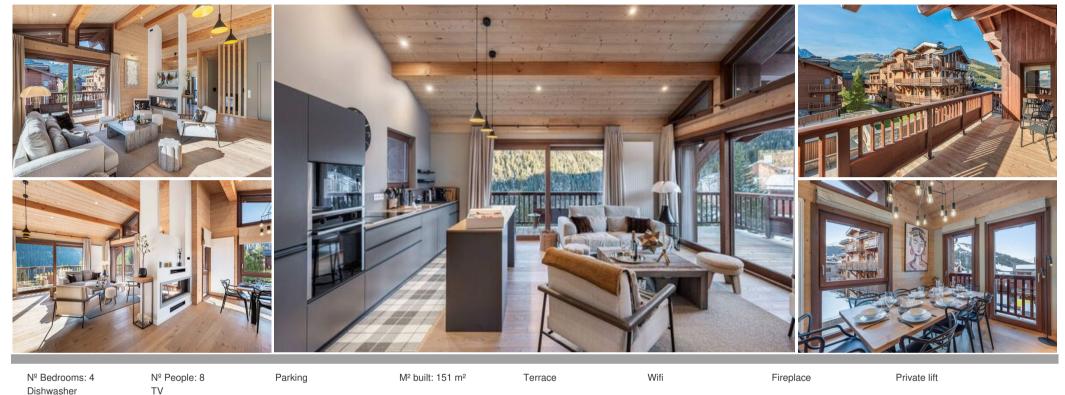

# Chalet for rent in Courchevel 1650

France, Courchevel, Courchevel 1650

chalet - REF: TGS-A4030

Semi-detached chalet of 151 m², located in the "Glaciers" private estate at the entrance of Courchevel Moriond. It can accommodate 8 people with its 4 en-suite bedrooms.

## LEVEL 3

- Open kitchen: dishwasher, oven, microwave, fridge-freezer, cooking hob, Nespresso coffee maker
- TV lounge with gas fireplace
- Dining room

#### **OTHER**

- Outside parking spot no.5 (5x2.50m)
- Private garage for one car (\*m) on the ground floor

- Ski room with boot dryer for 10 pairs on the ground floor
- WiFi
- Elevator in the chalet
- Washer-dryer combo