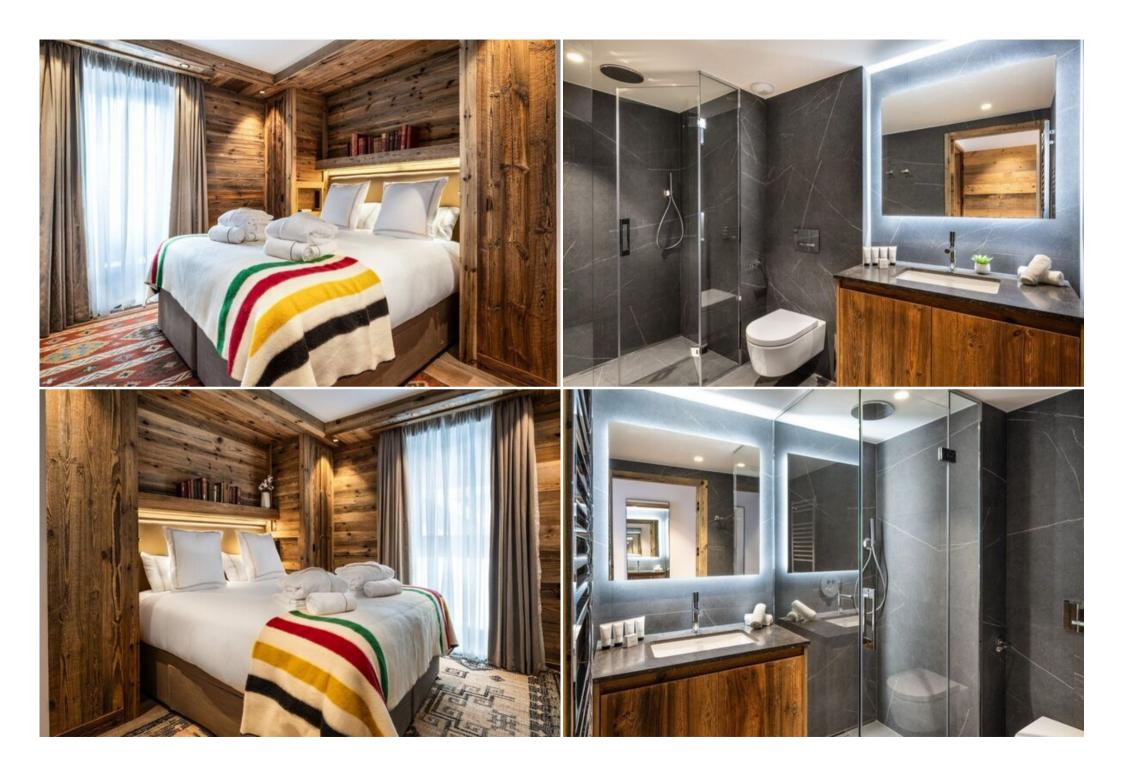

The triplex penthouse n°6, located on the 2nd, 3rd and 4th floors of the Silverstone hotel, with a surface area of 139 sgm, is perfect to welcome 8 people.

This penthouse has four bedrooms with double bed and four en-suite bathrooms. The living room has a sitting area with a television and a fireplace plus a fully equipped kitchen. Three furnished terraces completes the space with an outdoor hot tub. This penthouse has also a private lift and all the necessary household appliances such as a dishwasher, a Nespresso coffee machine, kitchen utensils, etc.