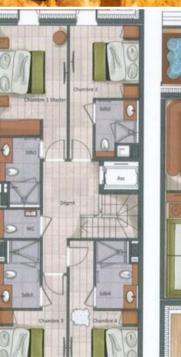

The triplex penthouse n°6, located on the 2nd, 3rd and 4th floors of the Silverstone hotel, with a surface area of 139 sgm, is perfect to welcome 8 people.

This penthouse has four bedrooms with double bed and four en-suite bathrooms. The living room has a sitting area with a television and a fireplace plus a fully equipped kitchen. Three furnished terraces completes the space with an outdoor hot tub. This penthouse has also a private lift and all the necessary household appliances such as a dishwasher, a Nespresso coffee machine, kitchen utensils, etc.