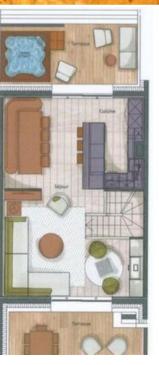

The triplex penthouse n°6, located on the 2nd, 3rd and 4th floors of the Silverstone hotel, with a surface area of 139 sgm, is perfect to welcome 8 people.

This penthouse has four bedrooms with double bed and four en-suite bathrooms. The living room has a sitting area with a television and a fireplace plus a fully equipped kitchen. Three furnished terraces completes the space with an outdoor hot tub. This penthouse has also a private lift and all the necessary household appliances such as a dishwasher, a Nespresso coffee machine, kitchen utensils, etc.