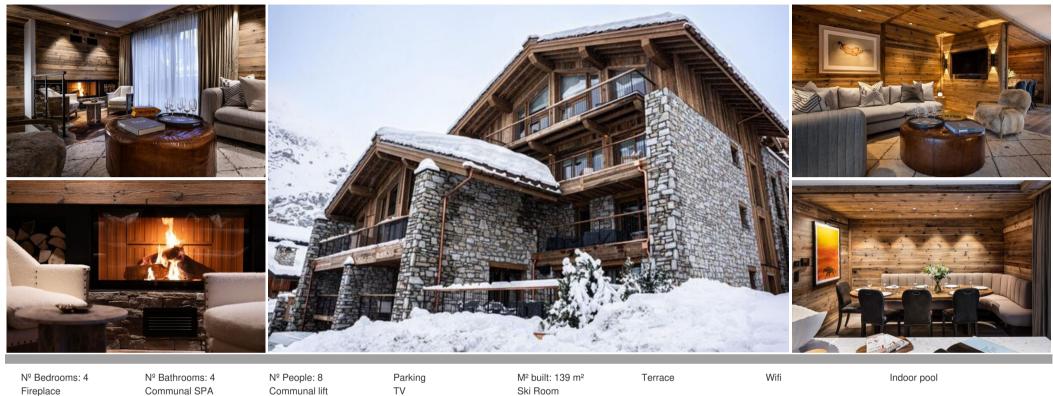

## Chalet for rent in Val d'isere

France, Val d'Isere

chalet - REF: TGS-A3981

Nestled in the heart of the sublime village of Val d'Isère, in the Legettaz area, ski-in ski-out and close to the village center, the charming hotel Silverstone is a must-visit address for large families or groups of friends. With exceptional suites accommodating up to 8, this luxury chalet offers a warm and friendly setting for an unforgettable mountain holidays.

The triplex penthouse n°6, located on the 2nd, 3rd and 4th floors of the Silverstone hotel, with a surface area of 139 sgm, is perfect to welcome 8 people.

This penthouse has four bedrooms with double bed and four en-suite bathrooms. The living room has a sitting area with a television and a fireplace plus a fully equipped kitchen. Three furnished terraces completes the space with an outdoor hot tub. This penthouse has also a private lift and all the necessary household appliances such as a dishwasher, a Nespresso coffee machine, kitchen utensils, etc.

During your holidays, you can benefit from a wellness area access with pool, a parking space in the underground car park and the Wi-Fi access.