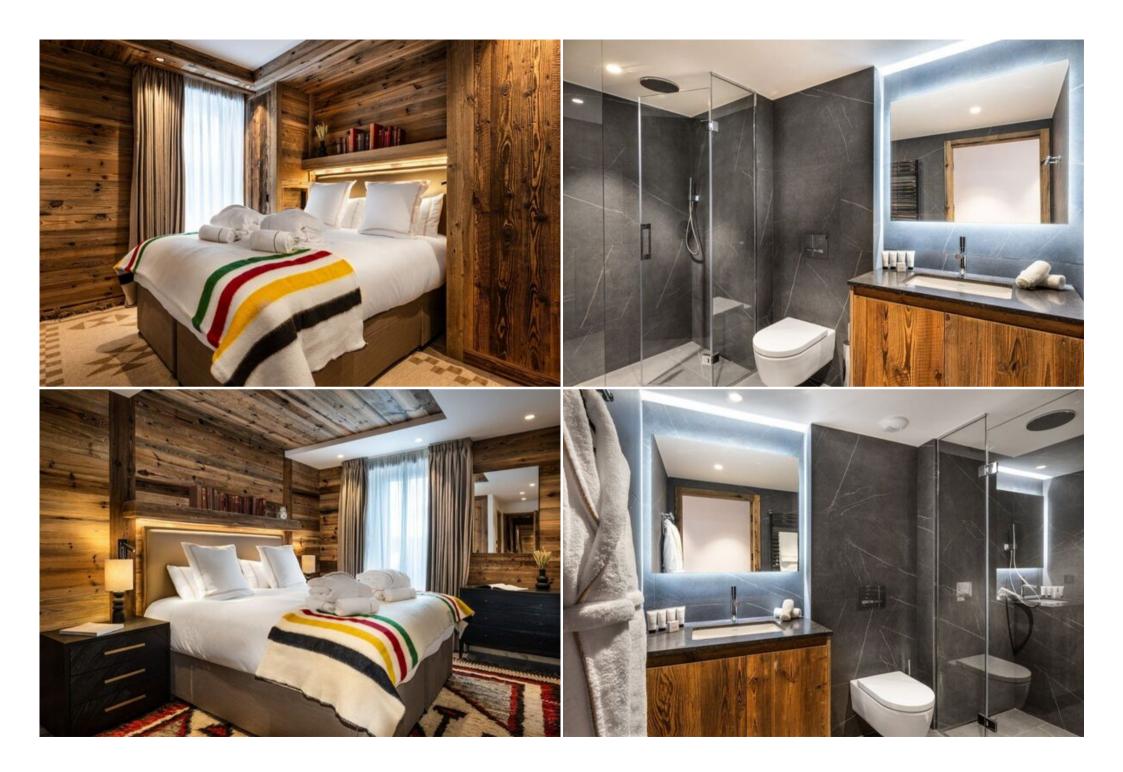

The triplex penthouse n°6, located on the 2nd, 3rd and 4th floors of the Silverstone hotel, with a surface area of 139 sgm, is perfect to welcome 8 people.

This penthouse has four bedrooms with double bed and four en-suite bathrooms. The living room has a sitting area with a television and a fireplace plus a fully equipped kitchen. Three furnished terraces completes the space with an outdoor hot tub. This penthouse has also a private lift and all the necessary household appliances such as a dishwasher, a Nespresso coffee machine, kitchen utensils, etc.