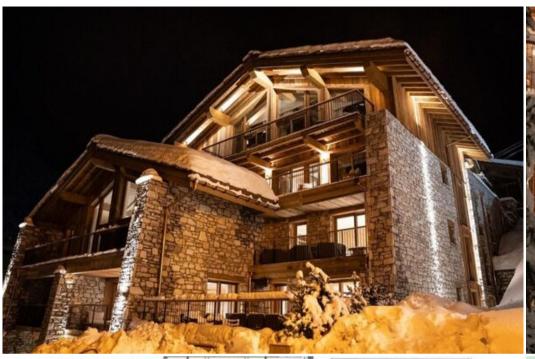

## Chalet for rent in Val d'isere

France, Val d'Isere

chalet - REF: TGS-A3981

Nestled in the heart of the sublime village of Val d'Isère, in the Legettaz area, ski-in ski-out and close to the village center, the charming hotel Silverstone is a must-visit address for large families or groups of friends. With exceptional suites accommodating up to 8, this luxury chalet offers a warm and friendly setting for an unforgettable mountain holidays.

The triplex penthouse n°6, located on the 2nd, 3rd and 4th floors of the Silverstone hotel, with a surface area of 139 sgm, is perfect to welcome 8 people.

This penthouse has four bedrooms with double bed and four en-suite bathrooms. The living room has a sitting area with a television and a fireplace plus a fully equipped kitchen. Three furnished terraces completes the space with an outdoor hot tub. This penthouse has also a private lift and all the necessary household appliances such as a dishwasher, a Nespresso coffee machine, kitchen utensils, etc.