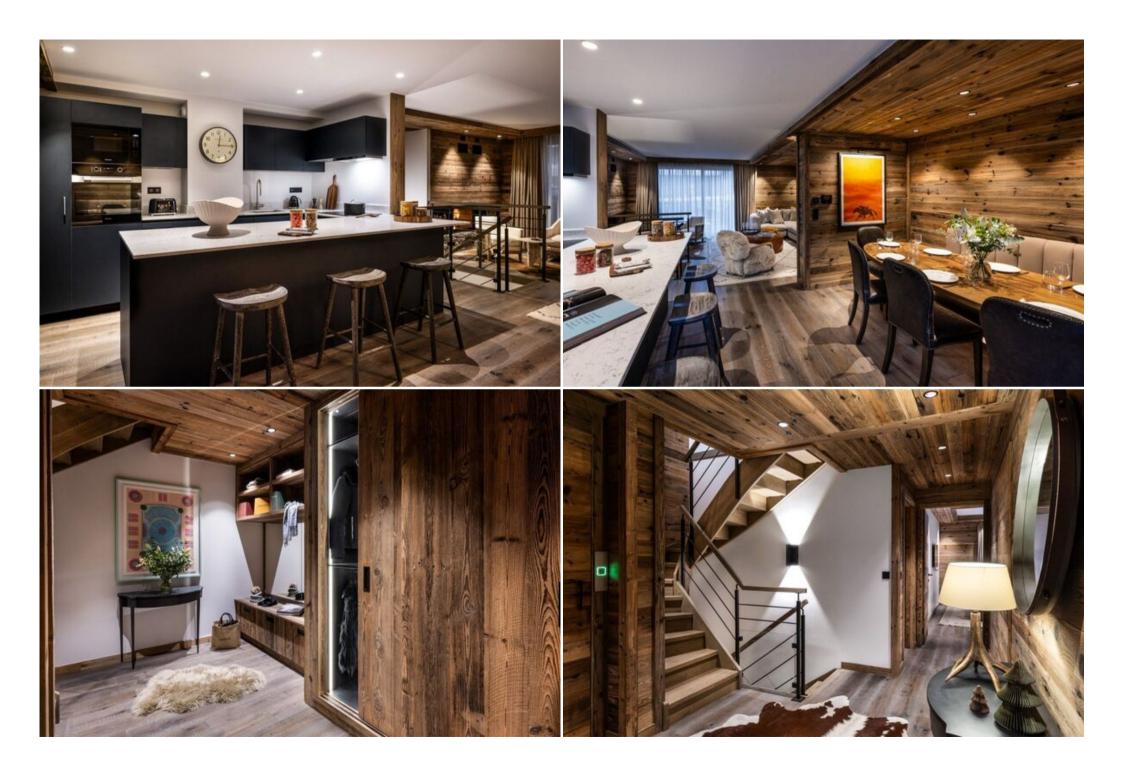

The triplex penthouse n°6, located on the 2nd, 3rd and 4th floors of the Silverstone hotel, with a surface area of 139 sgm, is perfect to welcome 8 people.

This penthouse has four bedrooms with double bed and four en-suite bathrooms. The living room has a sitting area with a television and a fireplace plus a fully equipped kitchen. Three furnished terraces completes the space with an outdoor hot tub. This penthouse has also a private lift and all the necessary household appliances such as a dishwasher, a Nespresso coffee machine, kitchen utensils, etc.