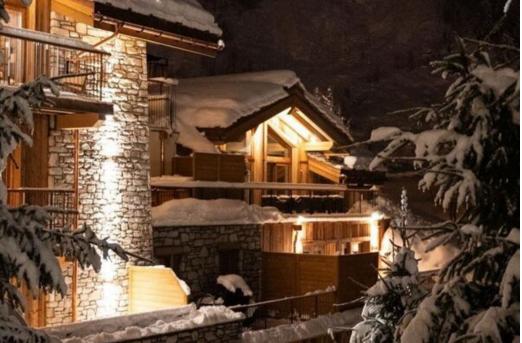

## Chalet for rent in Val d'isere

France, Val d'Isere

chalet - REF: TGS-A3981

Nestled in the heart of the sublime village of Val d'Isère, in the Legettaz area, ski-in ski-out and close to the village center, the charming hotel Silverstone is a must-visit address for large families or groups of friends. With exceptional suites accommodating up to 8, this luxury chalet offers a warm and friendly setting for an unforgettable mountain holidays.

The triplex penthouse n°6, located on the 2nd, 3rd and 4th floors of the Silverstone hotel, with a surface area of 139 sgm, is perfect to welcome 8 people.

This penthouse has four bedrooms with double bed and four en-suite bathrooms. The living room has a sitting area with a television and a fireplace plus a fully equipped kitchen. Three furnished terraces completes the space with an outdoor hot tub. This penthouse has also a private lift and all the necessary household appliances such as a dishwasher, a Nespresso coffee machine, kitchen utensils, etc.