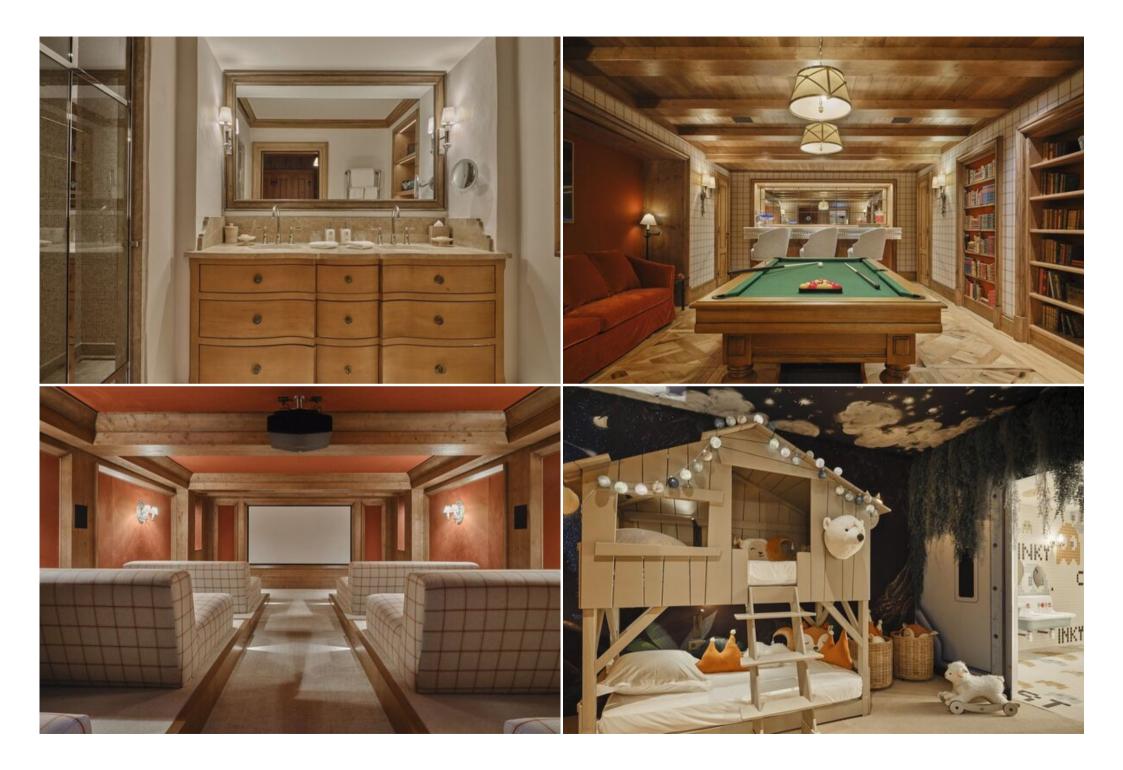

Cinema/tv room

Each corner of these real cocoons, has been meticulously imagined and designed for an intimate gathering with family or friends.

Just like at home, the crackling fire in the fireplace invites you to share moments, where history is written and lived.