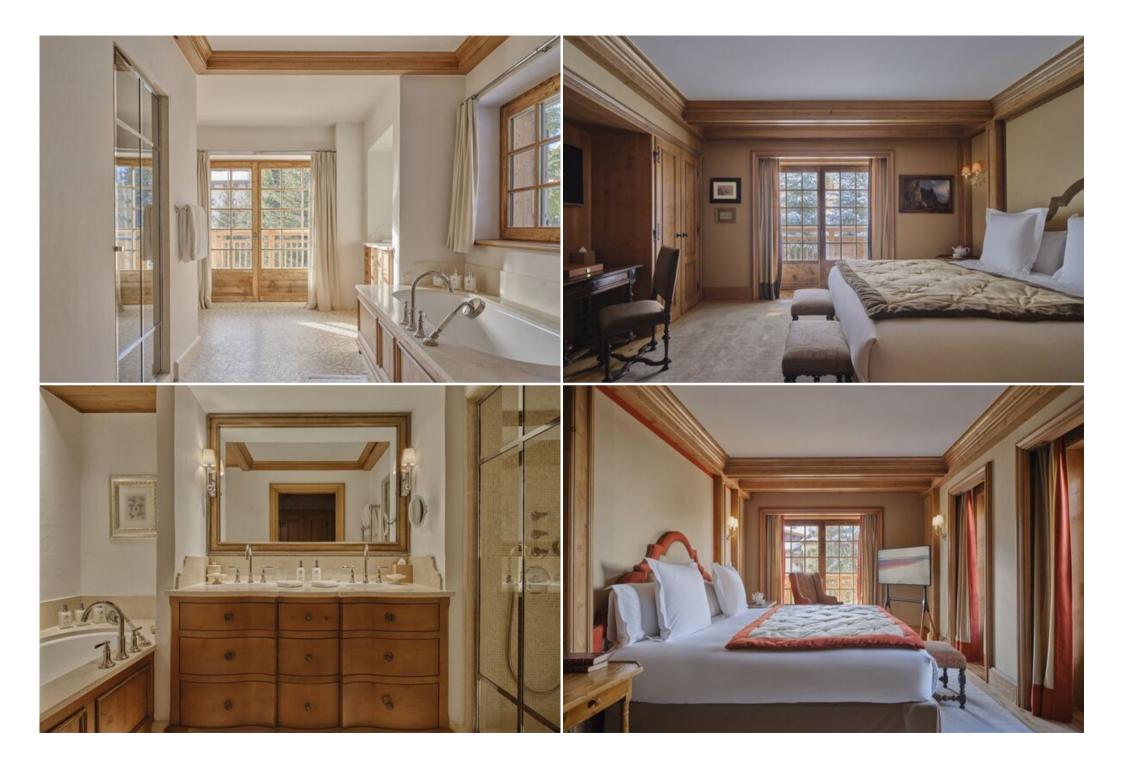

## Chalet for rent in Courchevel 1850

France, Courchevel, Courchevel 1850

Sauna

Located a few steps from the hotel, this complex of chalets with 19 rooms is distinguished by its wood and stone decor.

Just a stone's throw from the slopes, with privileged access to the largest ski area in the world, the chalets offer a panoramic view of the snow-covered summit of the Saulire with their warm and intimate atmosphere.