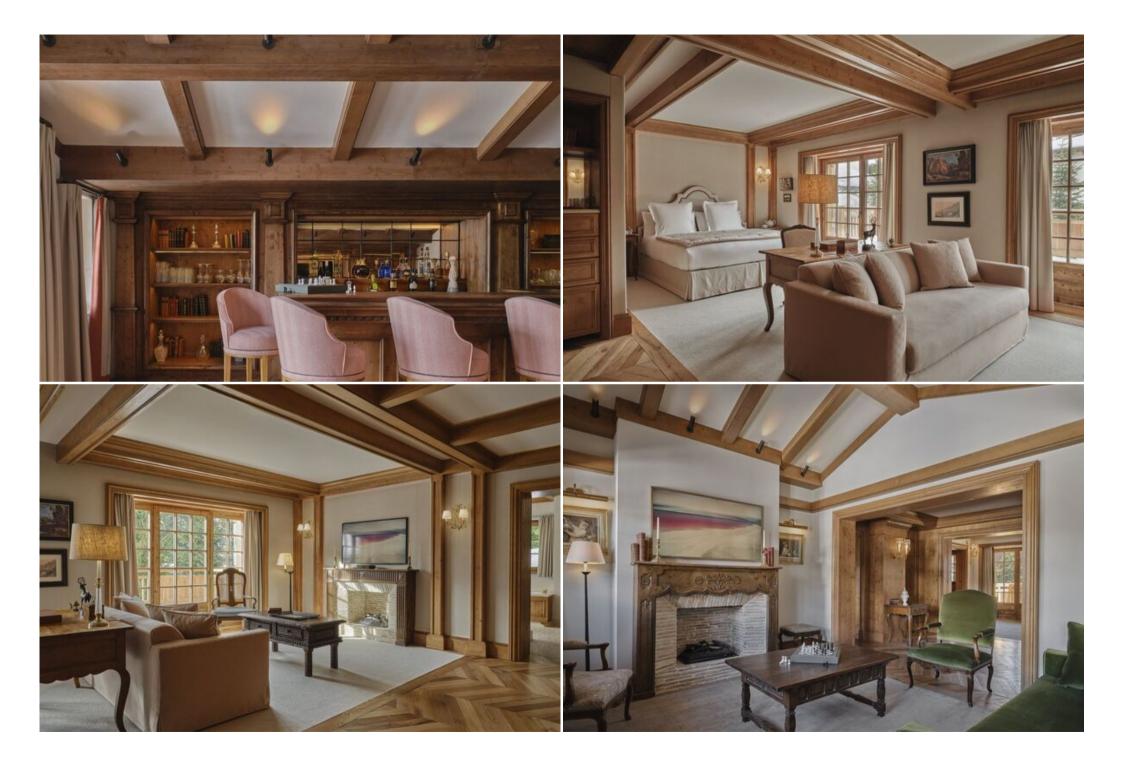

Cinema/tv room

Each corner of these real cocoons, has been meticulously imagined and designed for an intimate gathering with family or friends.

Just like at home, the crackling fire in the fireplace invites you to share moments, where history is written and lived.