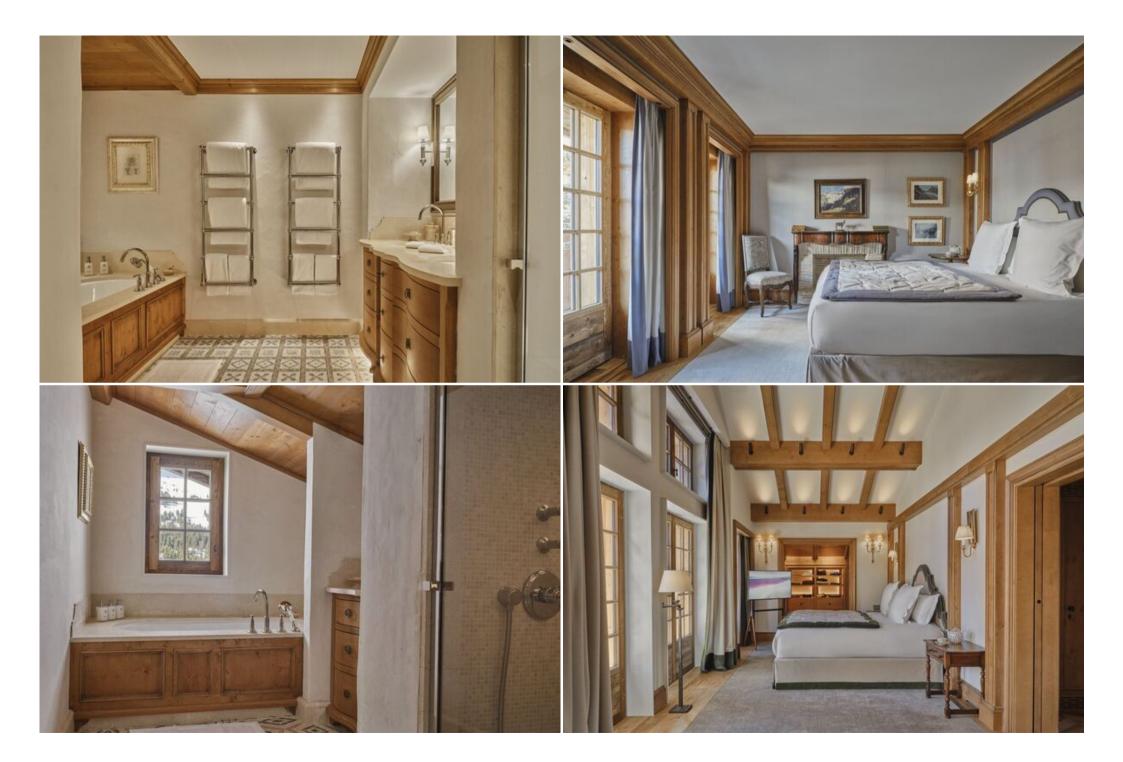

## Chalet for rent in Courchevel 1850

France, Courchevel, Courchevel 1850

Sauna

Located a few steps from the hotel, this complex of chalets with 19 rooms is distinguished by its wood and stone decor.

Just a stone's throw from the slopes, with privileged access to the largest ski area in the world, the chalets offer a panoramic view of the snow-covered summit of the Saulire with their warm and intimate atmosphere.