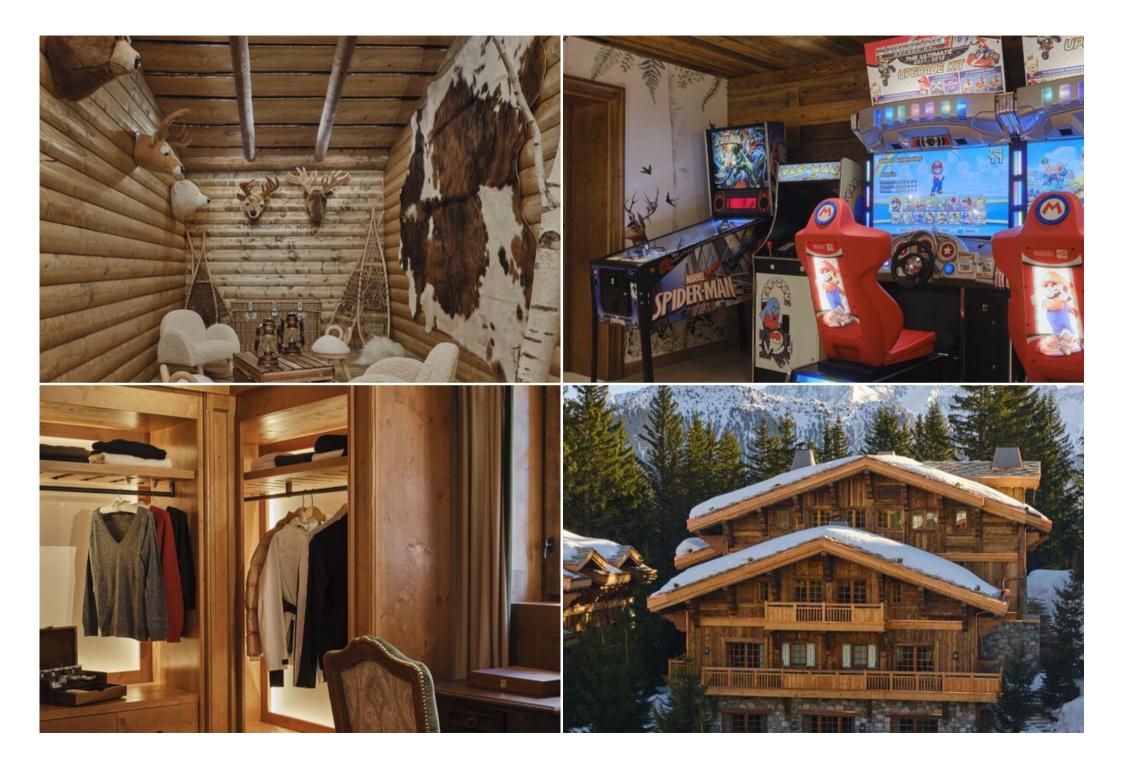

## Chalet for rent in Courchevel 1850

France, Courchevel, Courchevel 1850

Sauna

Located a few steps from the hotel, this complex of chalets with 19 rooms is distinguished by its wood and stone decor.

Just a stone's throw from the slopes, with privileged access to the largest ski area in the world, the chalets offer a panoramic view of the snow-covered summit of the Saulire with their warm and intimate atmosphere.