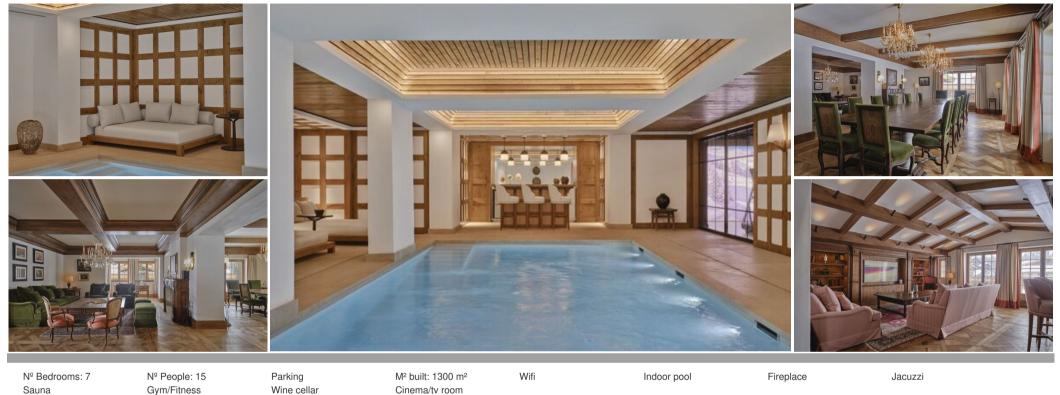

## Chalet for rent in Courchevel 1850

France, Courchevel, Courchevel 1850

Sauna

Located a few steps from the hotel, this complex of chalets with 19 rooms is distinguished by its wood and stone decor.

Just a stone's throw from the slopes, with privileged access to the largest ski area in the world, the chalets offer a panoramic view of the snow-covered summit of the Saulire with their warm and intimate atmosphere.

Cinema/tv room

Each corner of these real cocoons, has been meticulously imagined and designed for an intimate gathering with family or friends.

Just like at home, the crackling fire in the fireplace invites you to share moments, where history is written and lived.