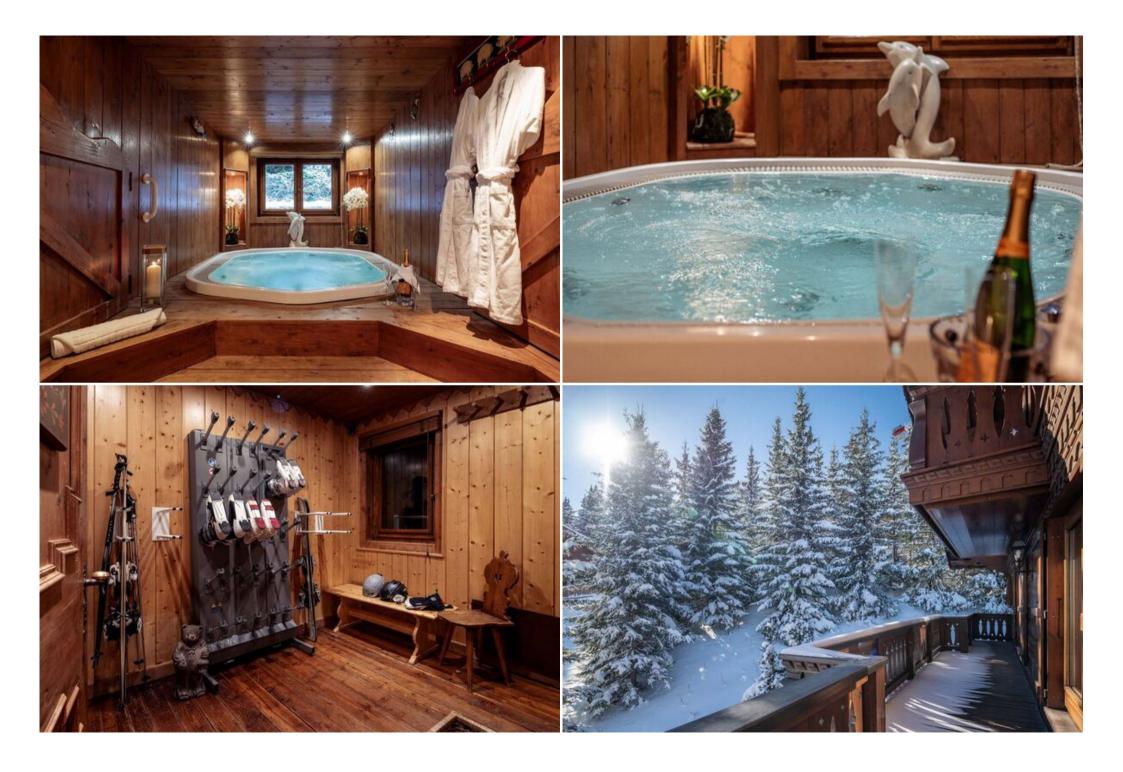

It is the chalet's spacious, homely and lovingly decorated living spaces, however, that really capture its guests' hearts. With its inviting large seating area around the open wood fire, relaxed dining room, additional seating area (perfect for puzzles and board games), a snug and television room, and, of course, a well-appointed bar - there's somewhere for the whole family to escape to. The delightful indoor hot tub is the ideal place to unwind after a day's skiing.