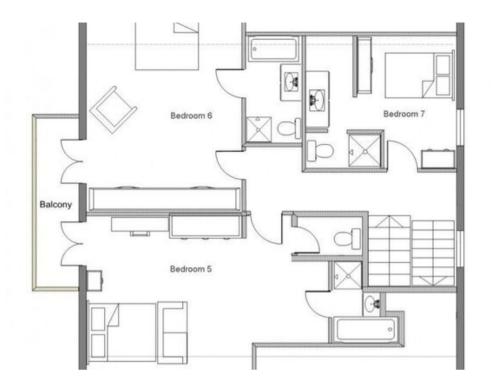

6 en-suite bedrooms, plus an additional master suite complete with lobby, study and bathroom, can accommodate 12 adults and a further 2 children in supreme comfort in this charming family home. Coupled with Purple Ski's unparalleled service and exceptional cuisine, this could be your perfect winter retreat in Courchevel 1850.