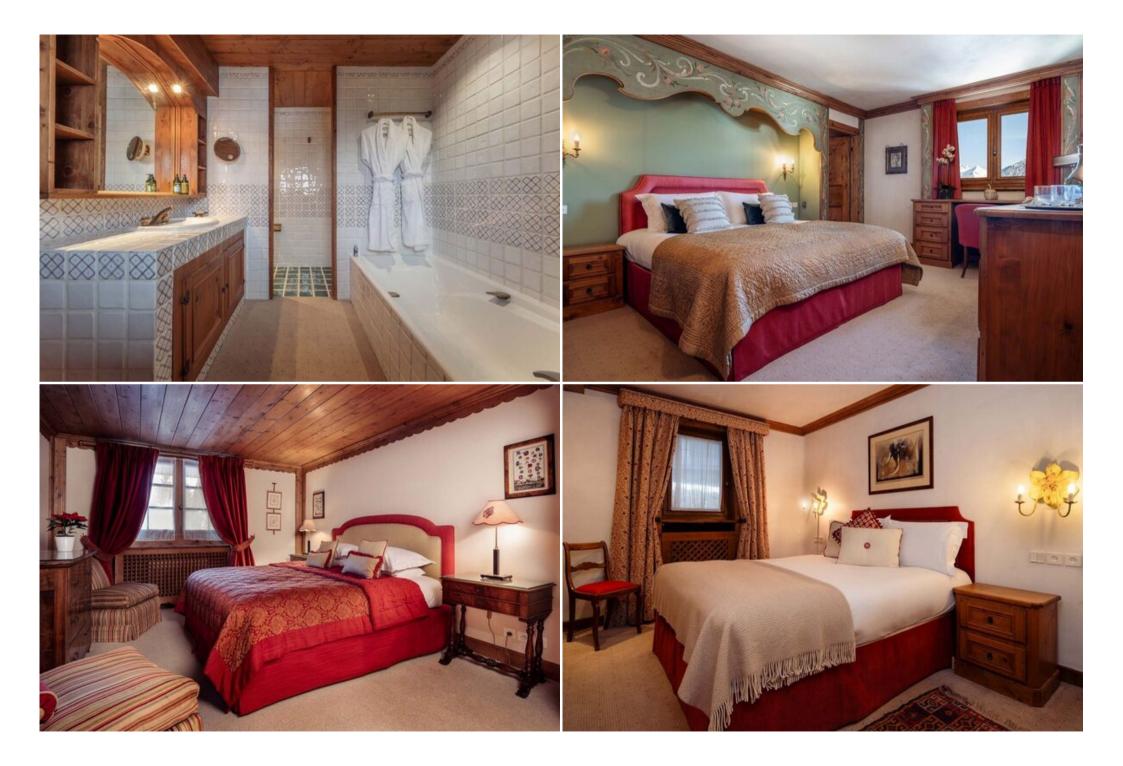

It is the chalet's spacious, homely and lovingly decorated living spaces, however, that really capture its guests' hearts. With its inviting large seating area around the open wood fire, relaxed dining room, additional seating area (perfect for puzzles and board games), a snug and television room, and, of course, a well-appointed bar - there's somewhere for the whole family to escape to. The delightful indoor hot tub is the ideal place to unwind after a day's skiing.

6 en-suite bedrooms, plus an additional master suite complete with lobby, study and bathroom, can accommodate 12 adults and a further 2 children in supreme comfort in this charming family home. Coupled with Purple Ski's unparalleled service and exceptional cuisine, this could be your perfect winter retreat in Courchevel 1850.