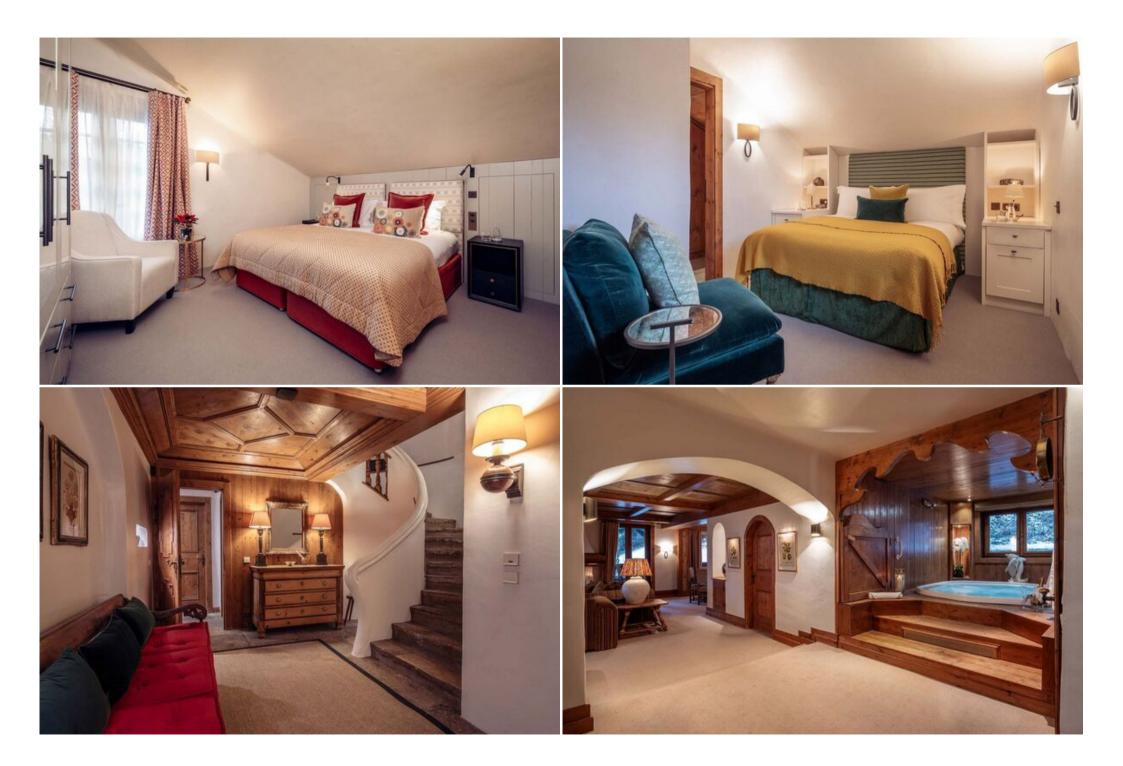

It is the chalet's spacious, homely and lovingly decorated living spaces, however, that really capture its guests' hearts. With its inviting large seating area around the open wood fire, relaxed dining room, additional seating area (perfect for puzzles and board games), a snug and television room, and, of course, a well-appointed bar - there's somewhere for the whole family to escape to. The delightful indoor hot tub is the ideal place to unwind after a day's skiing.

6 en-suite bedrooms, plus an additional master suite complete with lobby, study and bathroom, can accommodate 12 adults and a further 2 children in supreme comfort in this charming family home. Coupled with Purple Ski's unparalleled service and exceptional cuisine, this could be your perfect winter retreat in Courchevel 1850.