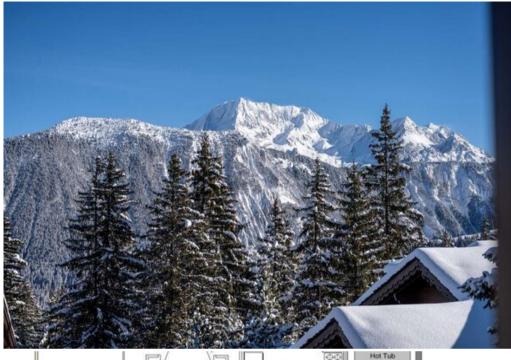

Chalet hand painted interior décor and traditional wood exterior lend it a timeless elegance that is bound to charm any visitor. Its ornately carved wraparound balconies offer stunning views of the surrounding peaks.