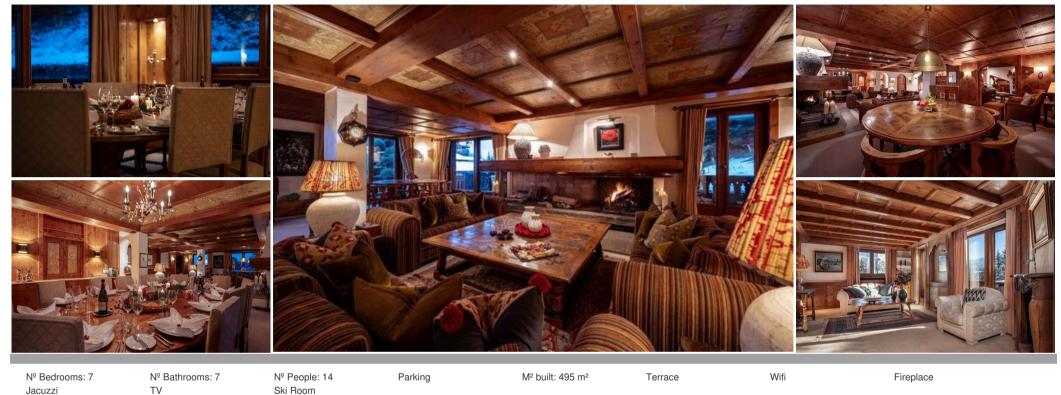

## Chalet for rent in Courchevel 1850

France, Courchevel, Courchevel 1850

At the heart of the exclusive resort of Courchevel 1850, is a charming ski-in ski-out family home. With beautiful hand painted interiors, elegant indoor jacuzzi and generous master suite, it is the ultimate luxury escape in one of Europe's most exclusive resorts.

It is the chalet's spacious, homely and lovingly decorated living spaces, however, that really capture its guests' hearts. With its inviting large seating area around the open wood fire, relaxed dining room, additional seating area (perfect for puzzles and board games), a snug and television room, and, of course, a well-appointed bar - there's somewhere for the whole family to escape to. The delightful indoor hot tub is the ideal place to unwind after a day's skiing.

6 en-suite bedrooms, plus an additional master suite complete with lobby, study and bathroom, can accommodate 12 adults and a further 2 children in supreme comfort in this charming family home. Coupled with Purple Ski's unparalleled service and exceptional cuisine, this could be your perfect winter retreat in Courchevel 1850.