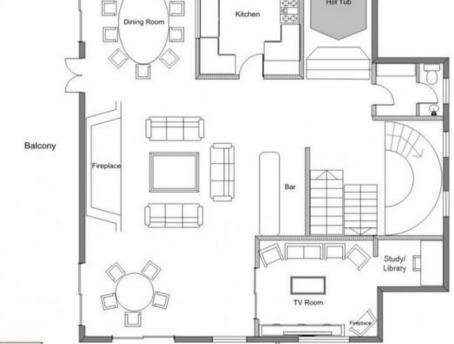

It is the chalet's spacious, homely and lovingly decorated living spaces, however, that really capture its guests' hearts. With its inviting large seating area around the open wood fire, relaxed dining room, additional seating area (perfect for puzzles and board games), a snug and television room, and, of course, a well-appointed bar - there's somewhere for the whole family to escape to. The delightful indoor hot tub is the ideal place to unwind after a day's skiing.