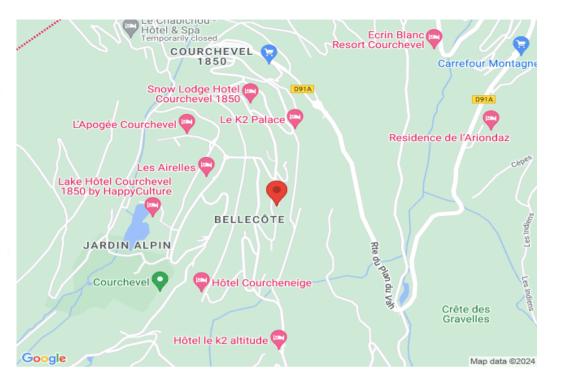

Chalet boasts a highly enviable location at the heart of the exclusive resort of Courchevel 1850. With a central ski-in ski-out position on the Cospilot piste, the chalet still somehow feels secluded, tucked away amongst the trees in the secure gated commune of Le Hameau de Bellecôte.