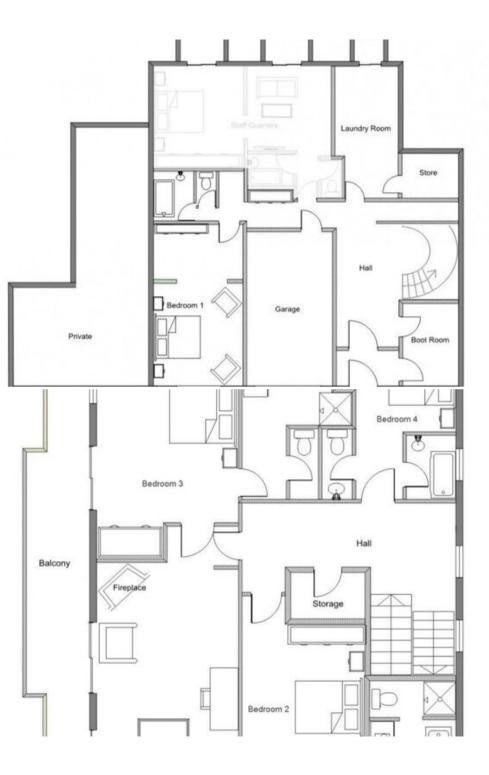

6 en-suite bedrooms, plus an additional master suite complete with lobby, study and bathroom, can accommodate 12 adults and a further 2 children in supreme comfort in this charming family home. Coupled with Purple Ski's unparalleled service and exceptional cuisine, this could be your perfect winter retreat in Courchevel 1850.