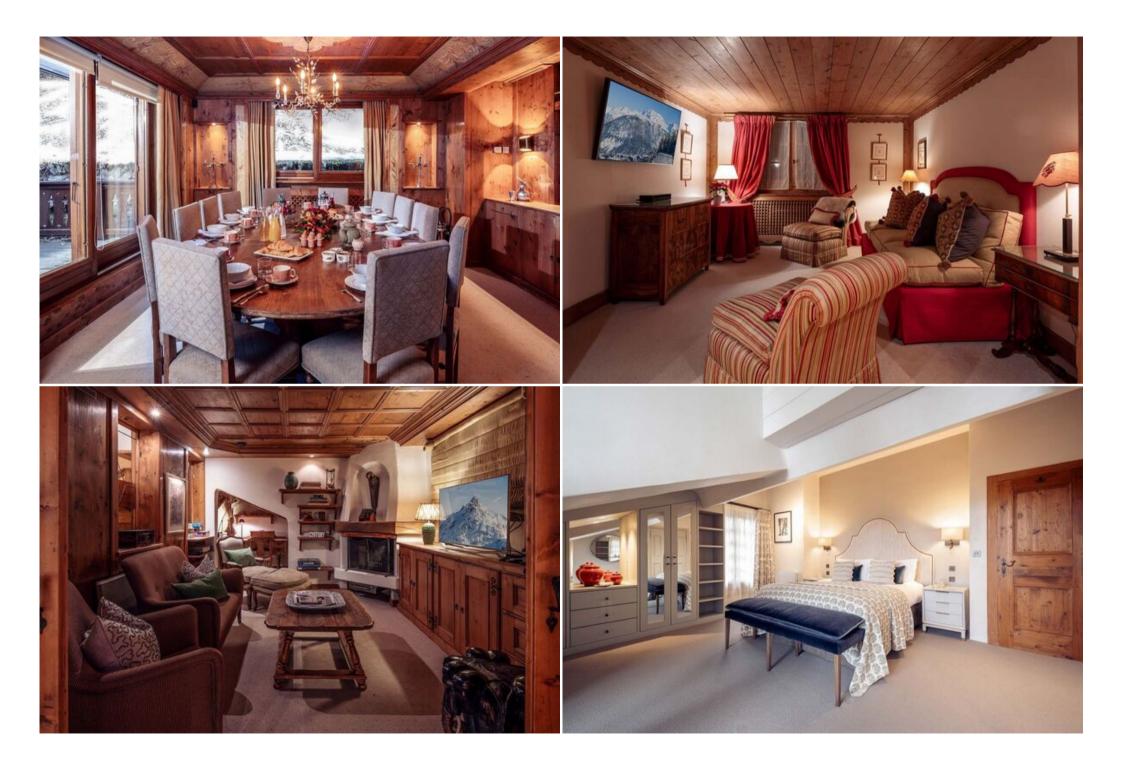

It is the chalet's spacious, homely and lovingly decorated living spaces, however, that really capture its guests' hearts. With its inviting large seating area around the open wood fire, relaxed dining room, additional seating area (perfect for puzzles and board games), a snug and television room, and, of course, a well-appointed bar - there's somewhere for the whole family to escape to. The delightful indoor hot tub is the ideal place to unwind after a day's skiing.

6 en-suite bedrooms, plus an additional master suite complete with lobby, study and bathroom, can accommodate 12 adults and a further 2 children in supreme comfort in this charming family home. Coupled with Purple Ski's unparalleled service and exceptional cuisine, this could be your perfect winter retreat in Courchevel 1850.