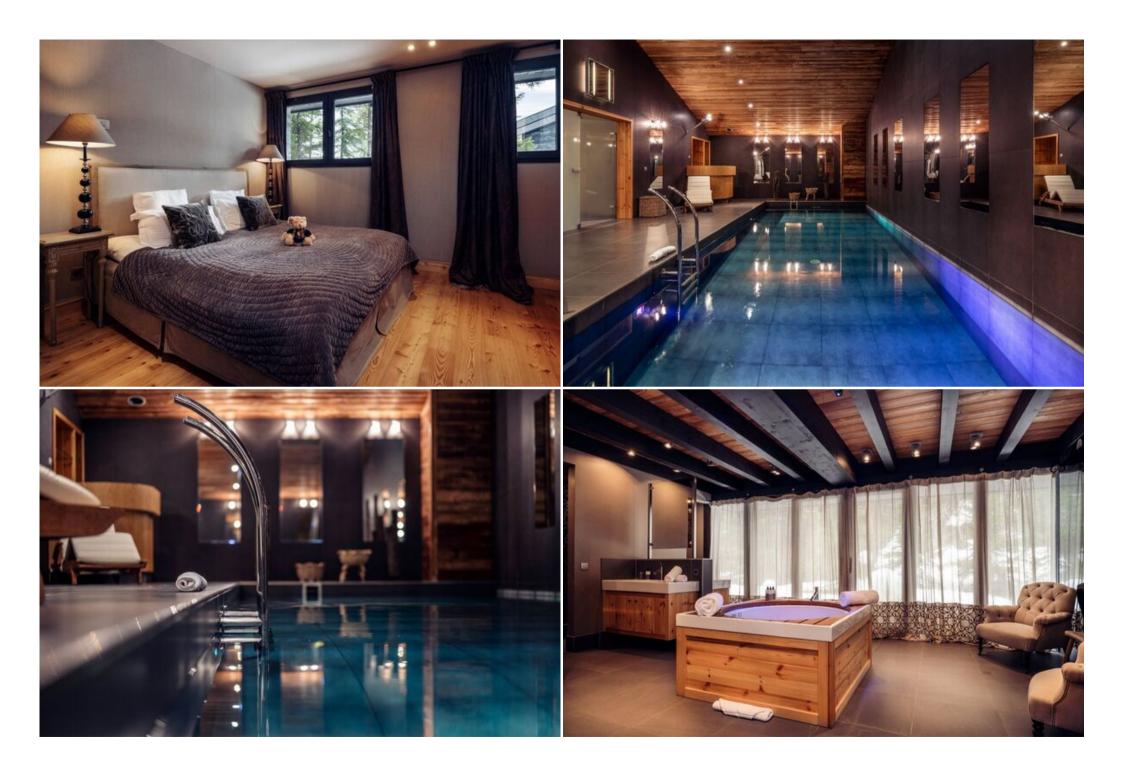

Wifi

Indoor pool

Chalet not only benefits from an exclusive location within Courchevel 1850 but guests staying here have access onto the Dou du Midi ski slopes direct from the chalets ski room – truly ski in ski out. You are a moment away from the Plantrey Ski lift and the magnificent ski domain of the 3 valleys.

Exceptionally well designed with modern interiors and an array of luxury features. On tired leg days, one can access all floors via a lift including to the impressive living area on the top floor complete with large fireplace and the enviable 360° view of the surrounding landscape. Chalet also includes a superb wellness area with swimming pool, sauna and steam room. Bedrooms and bathrooms are well appointed with a real sense of space.