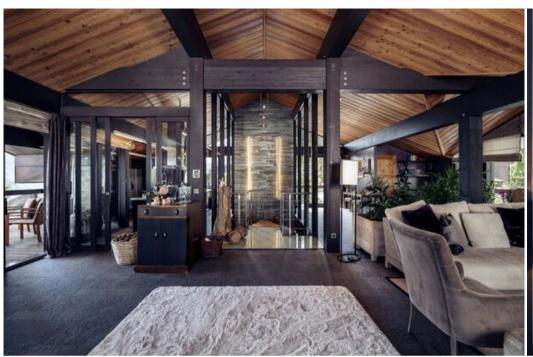

Sleek interiors juxtaposed against an alpine backdrop, Chalet is a real diamond nestled within the tree line adjoining piste. With approximately 500m2 of interior space boasting vaulted ceilings and open plan living area there is ample space to relax and unwind.

Exceptionally well designed with modern interiors and an array of luxury features. On tired leg days, one can access all floors via a lift including to the impressive living area on the top floor complete with large fireplace and the enviable 360° view of the surrounding landscape. Chalet also includes a superb wellness area with swimming pool, sauna and steam room. Bedrooms and bathrooms are well appointed with a real sense of space.