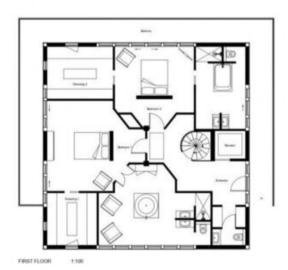

d the magnificent ski domain of the 3 valleys.

Sleek interiors juxtaposed against an alpine backdrop, Chalet is a real diamond nestled within the tree line adjoining piste. With approximately 500m2 of interior space boasting vaulted ceilings and open plan living area there is ample space to relax and unwind.

Exceptionally well designed with modern interiors and an array of luxury features. On tired leg days, one can access all floors via a lift including to the impressive living area on the top floor complete with large fireplace and the enviable 360° view of the surrounding landscape. Chalet also includes a superb wellness area with swimming pool, sauna and steam room. Bedrooms and bathrooms are well appointed with a real sense of space.

























GROUND FLOOR 1:100