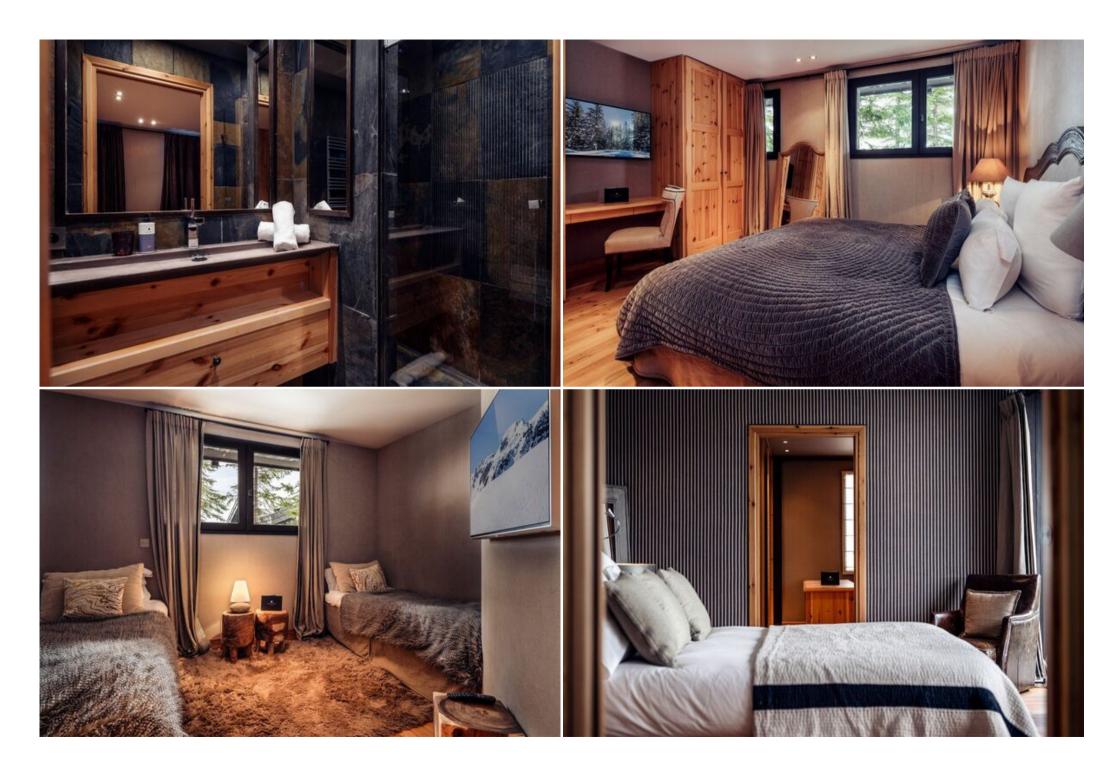

Exceptionally well designed with modern interiors and an array of luxury features. On tired leg days, one can access all floors via a lift including to the impressive living area on the top floor complete with large fireplace and the enviable 360° view of the surrounding landscape. Chalet also includes a superb wellness area with swimming pool, sauna and steam room. Bedrooms and bathrooms are well appointed with a real sense of space.