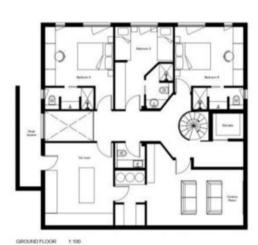

rom the Plantrey Ski lift and the magnificent ski domain of the 3 valleys.

Sleek interiors juxtaposed against an alpine backdrop, Chalet is a real diamond nestled within the tree line adjoining piste. With approximately 500m2 of interior space boasting vaulted ceilings and open plan living area there is ample space to relax and unwind.

Exceptionally well designed with modern interiors and an array of luxury features. On tired leg days, one can access all floors via a lift including to the impressive living area on the top floor complete with large fireplace and the enviable 360° view of the surrounding landscape. Chalet also includes a superb wellness area with swimming pool, sauna and steam room. Bedrooms and bathrooms are well appointed with a real sense of space.

























GROUND FLOOR 1:100