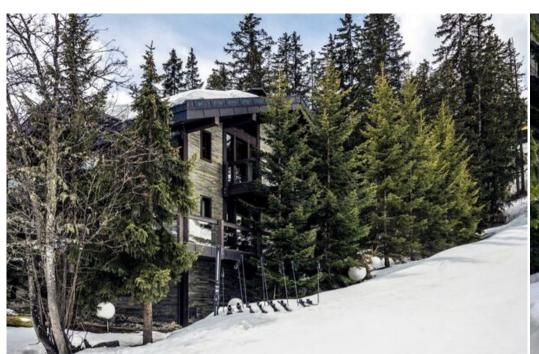

Wifi

Indoor pool

Chalet not only benefits from an exclusive location within Courchevel 1850 but guests staying here have access onto the Dou du Midi ski slopes direct from the chalets ski room – truly ski in ski out. You are a moment away from the Plantrey Ski lift and the magnificent ski domain of the 3 valleys.

Sleek interiors juxtaposed against an alpine backdrop, Chalet is a real diamond nestled within the tree line adjoining piste. With approximately 500m2 of interior space boasting vaulted ceilings and open plan living area there is ample space to relax and unwind.