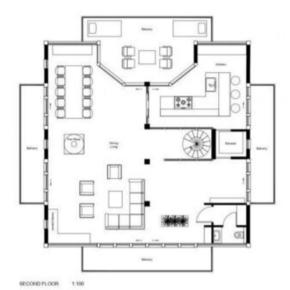

and the magnificent ski domain of the 3 valleys.

Sleek interiors juxtaposed against an alpine backdrop, Chalet is a real diamond nestled within the tree line adjoining piste. With approximately 500m2 of interior space boasting vaulted ceilings and open plan living area there is ample space to relax and unwind.

Exceptionally well designed with modern interiors and an array of luxury features. On tired leg days, one can access all floors via a lift including to the impressive living area on the top floor complete with large fireplace and the enviable 360° view of the surrounding landscape. Chalet also includes a superb wellness area with swimming pool, sauna and steam room. Bedrooms and bathrooms are well appointed with a real sense of space.

























GROUND FLOOR 1:100