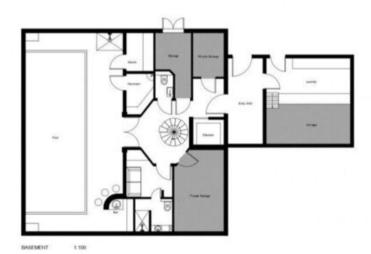

t and the magnificent ski domain of the 3 valleys.

Sleek interiors juxtaposed against an alpine backdrop, Chalet is a real diamond nestled within the tree line adjoining piste. With approximately 500m2 of interior space boasting vaulted ceilings and open plan living area there is ample space to relax and unwind.

Exceptionally well designed with modern interiors and an array of luxury features. On tired leg days, one can access all floors via a lift including to the impressive living area on the top floor complete with large fireplace and the enviable 360° view of the surrounding landscape. Chalet also includes a superb wellness area with swimming pool, sauna and steam room. Bedrooms and bathrooms are well appointed with a real sense of space.

























GROUND FLOOR 1:100