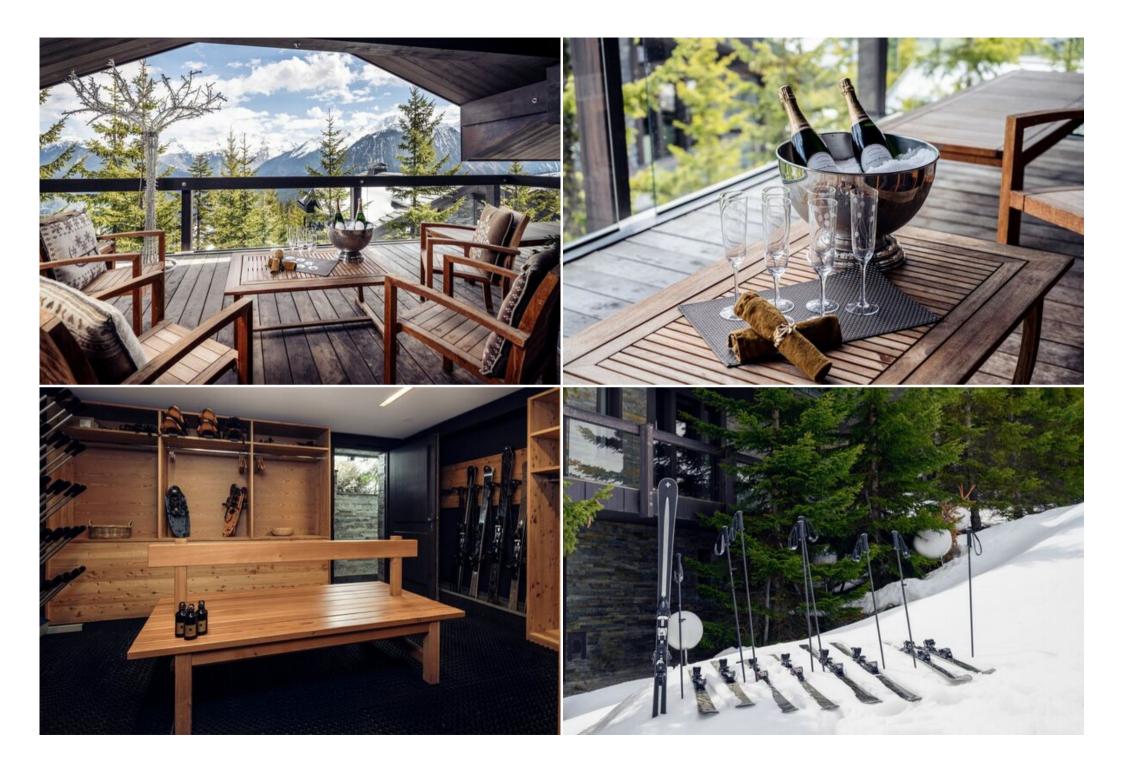

## Chalet for rent in Courchevel 1850

France, Courchevel, Courchevel 1850

chalet - REF: TGS-A3925

Nº Bedrooms: 5 Fireplace Nº Bathrooms: 5 Sauna Nº People: 12

Parking Massage room M² built: 500 m² Ski Room Terrace

Wifi

Indoor pool

Chalet not only benefits from an exclusive location within Courchevel 1850 but guests staying here have access onto the Dou du Midi ski slopes direct from the chalets ski room – truly ski in ski out. You are a moment away from the Plantrey Ski lift and the magnificent ski domain of the 3 valleys.