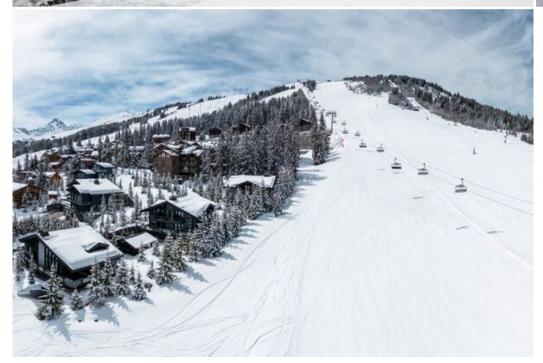

Wifi

Indoor pool

Chalet not only benefits from an exclusive location within Courchevel 1850 but guests staying here have access onto the Dou du Midi ski slopes direct from the chalets ski room – truly ski in ski out. You are a moment away from the Plantrey Ski lift and the magnificent ski domain of the 3 valleys.

Sleek interiors juxtaposed against an alpine backdrop, Chalet is a real diamond nestled within the tree line adjoining piste. With approximately 500m2 of interior space boasting vaulted ceilings and open plan living area there is ample space to relax and unwind.