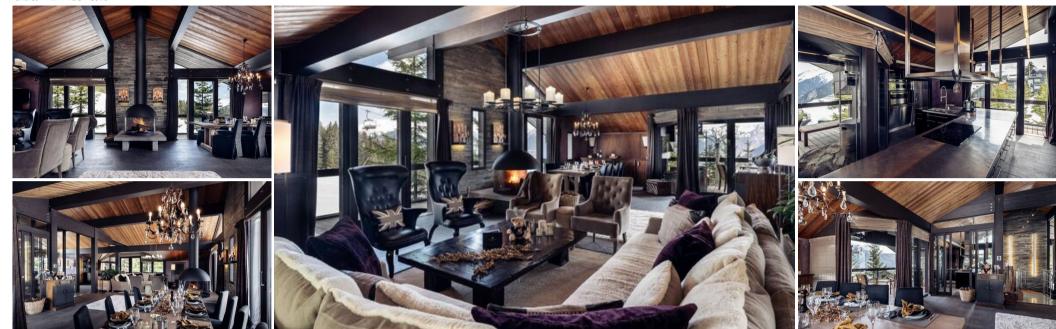

Sleek interiors juxtaposed against an alpine backdrop, Chalet is a real diamond nestled within the tree line adjoining piste. With approximately 500m2 of interior space boasting vaulted ceilings and open plan living area there is ample space to relax and unwind.

Exceptionally well designed with modern interiors and an array of luxury features. On tired leg days, one can access all floors via a lift including to the impressive living area on the top floor complete with large fireplace and the enviable 360° view of the surrounding landscape. Chalet also includes a superb wellness area with swimming pool, sauna and steam room. Bedrooms and bathrooms are well appointed with a real sense of space.