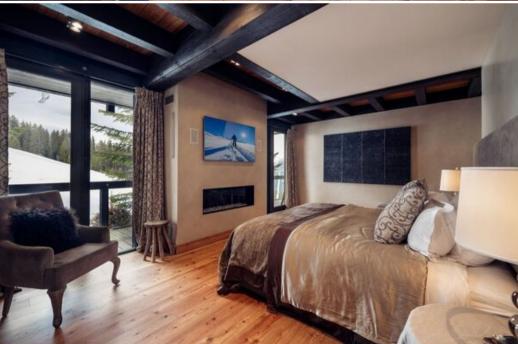

Sleek interiors juxtaposed against an alpine backdrop, Chalet is a real diamond nestled within the tree line adjoining piste. With approximately 500m2 of interior space boasting vaulted ceilings and open plan living area there is ample space to relax and unwind.

Exceptionally well designed with modern interiors and an array of luxury features. On tired leg days, one can access all floors via a lift including to the impressive living area on the top floor complete with large fireplace and the enviable 360° view of the surrounding landscape. Chalet also includes a superb wellness area with swimming pool, sauna and steam room. Bedrooms and bathrooms are well appointed with a real sense of space.