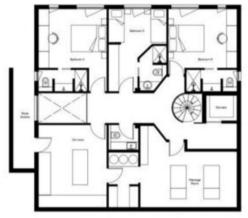

m the Plantrey Ski lift and the magnificent ski domain of the 3 valleys.

Sleek interiors juxtaposed against an alpine backdrop, Chalet is a real diamond nestled within the tree line adjoining piste. With approximately 500m2 of interior space boasting vaulted ceilings and open plan living area there is ample space to relax and unwind.

Exceptionally well designed with modern interiors and an array of luxury features. On tired leg days, one can access all floors via a lift including to the impressive living area on the top floor complete with large fireplace and the enviable 360° view of the surrounding landscape. Chalet also includes a superb wellness area with swimming pool, sauna and steam room. Bedrooms and bathrooms are well appointed with a real sense of space.

























GROUND FLOOR 1:100