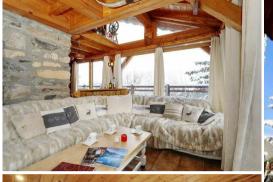

## Ski-in/Ski-out Traditional Chalet in Courchevel 1850

Experience authentic alpine charm in this traditional 1980s chalet, nestled in nature yet only 300m from the vibrant heart of Courchevel 1850. Enjoy breathtaking mountain views from the spacious terrace and direct access to the Cospillot ski slope.

## Features:

- Sleeps 6
- 3 bedrooms (1 en-suite)
- Fully equipped kitchen
- Cozy living area with fireplace
- Ski-in/ski-out access
- Heated driveway and carport

- Wi-Fi
- Linen and cleaning included