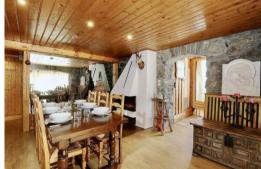

## Features:

- Sleeps 6
- 3 bedrooms (1 en-suite)
- Fully equipped kitchen
- Cozy living area with fireplace
- Ski-in/ski-out access
- Heated driveway and carport

- Wi-Fi
- Linen and cleaning included