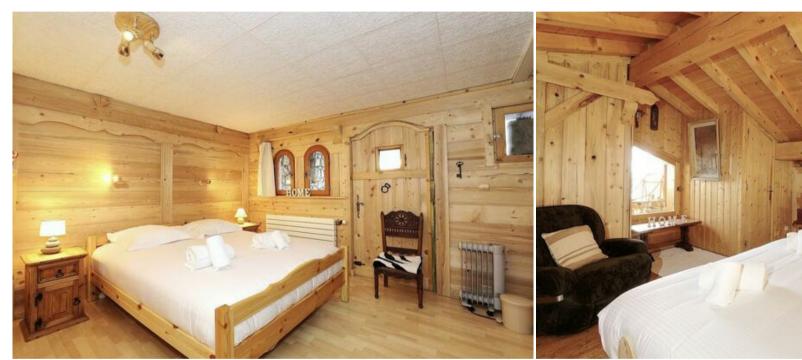

## Features:

- Sleeps 6
- 3 bedrooms (1 en-suite)
- Fully equipped kitchen
- Cozy living area with fireplace
- Ski-in/ski-out access
- Heated driveway and carport

- Wi-Fi
- Linen and cleaning included