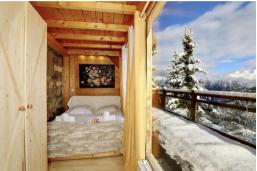

## Features:

- Sleeps 6
- 3 bedrooms (1 en-suite)
- Fully equipped kitchen
- Cozy living area with fireplace
- Ski-in/ski-out access
- Heated driveway and carport

- Wi-Fi
- Linen and cleaning included