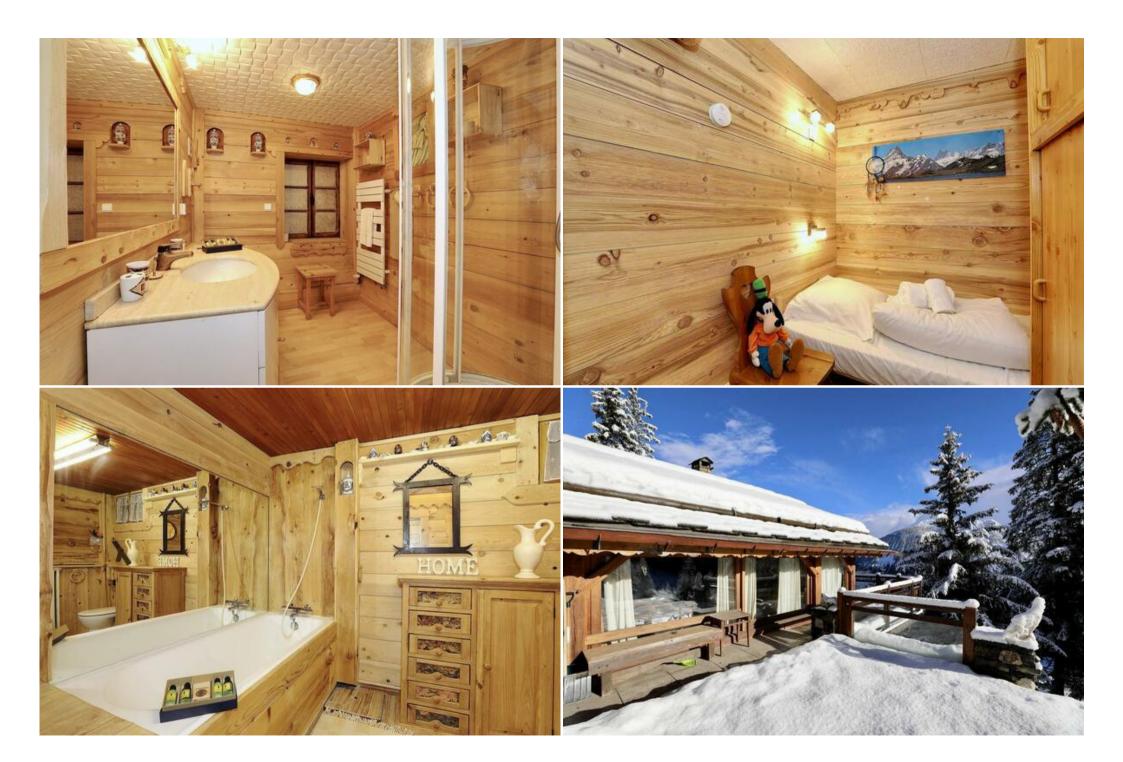

## Chalet Bellecôte Courchevel 1850

France, Courchevel, Courchevel 1850, Bellecôte

chalet - REF: TGS-A3692

| Nº Bedrooms: 3<br>ski-in/ski-out | № Bathrooms: 2<br>Fireplace | Nº People: 6<br>Mountain view | Nº Children's: 1<br>Dishwasher | Parking<br>TV | M² built: 80 m²<br>Distance to centre: central | Terrace | Wifi |
|----------------------------------|-----------------------------|-------------------------------|--------------------------------|---------------|------------------------------------------------|---------|------|
| Activities in resort             |                             |                               |                                |               |                                                |         |      |
| Skiing/Snowboarding              | Cycling                     | Cross country skiing          | Golf                           | Hiking        | Mountain-Biking                                | Riding  |      |

## Ski-in/Ski-out Traditional Chalet in Courchevel 1850

Experience authentic alpine charm in this traditional 1980s chalet, nestled in nature yet only 300m from the vibrant heart of Courchevel 1850. Enjoy breathtaking mountain views from the spacious terrace and direct access to the Cospillot ski slope.