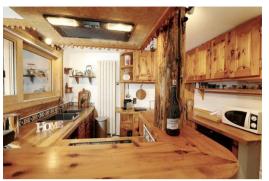

## Features:

- Sleeps 6
- 3 bedrooms (1 en-suite)
- Fully equipped kitchen
- Cozy living area with fireplace
- Ski-in/ski-out access
- Heated driveway and carport

- Wi-Fi
- Linen and cleaning included