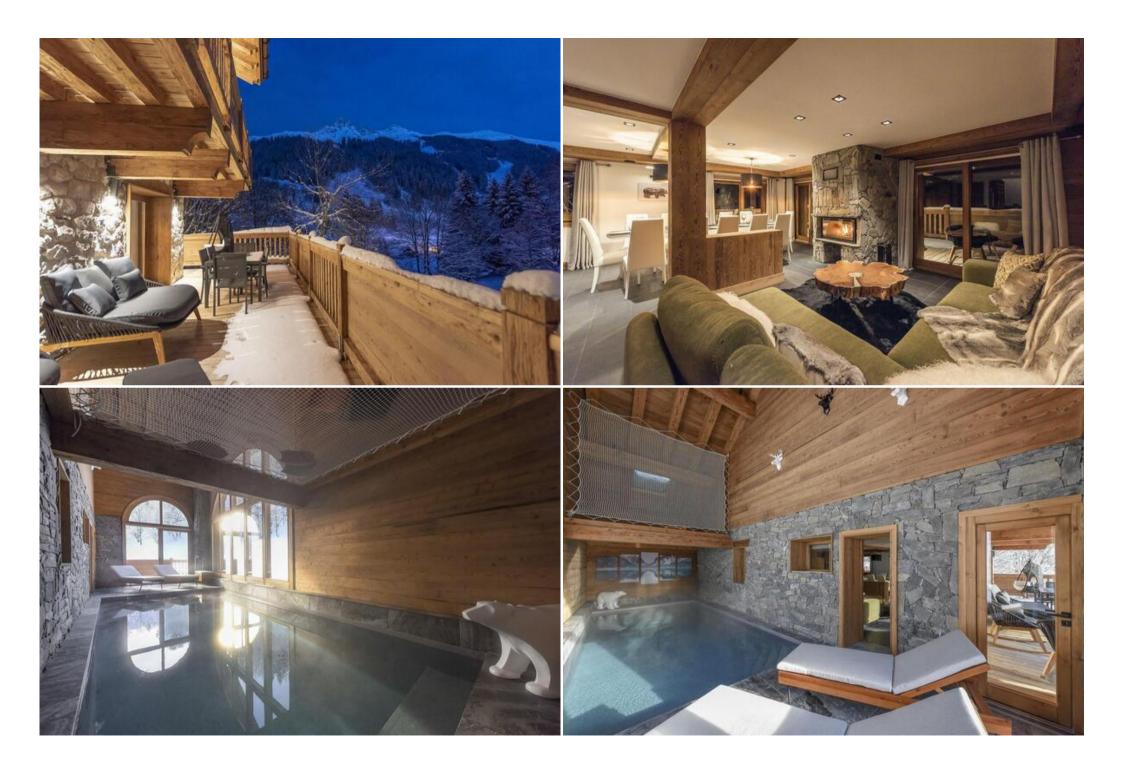

Our completely renovated chalets combine rustic charm with modern luxury, featuring wood and stone accents. Designed for comfort and relaxation, they offer bespoke services, wellness areas, and a range of amenities to ensure an unforgettable experience.

## **Key Features:**

- Direct ski-in/ski-out access
- 5 bedrooms (including master and children's dormitory)
- Spacious living areas with fireplace
- · Fully equipped kitchen and dining area

- Large south-facing terrace with mountain views
- Indoor swimming pool and wellness area
- Massage and beauty treatment room
- Games room with entertainment
- Fully equipped ski room with boot warmers
- Private parking
- Summer availability