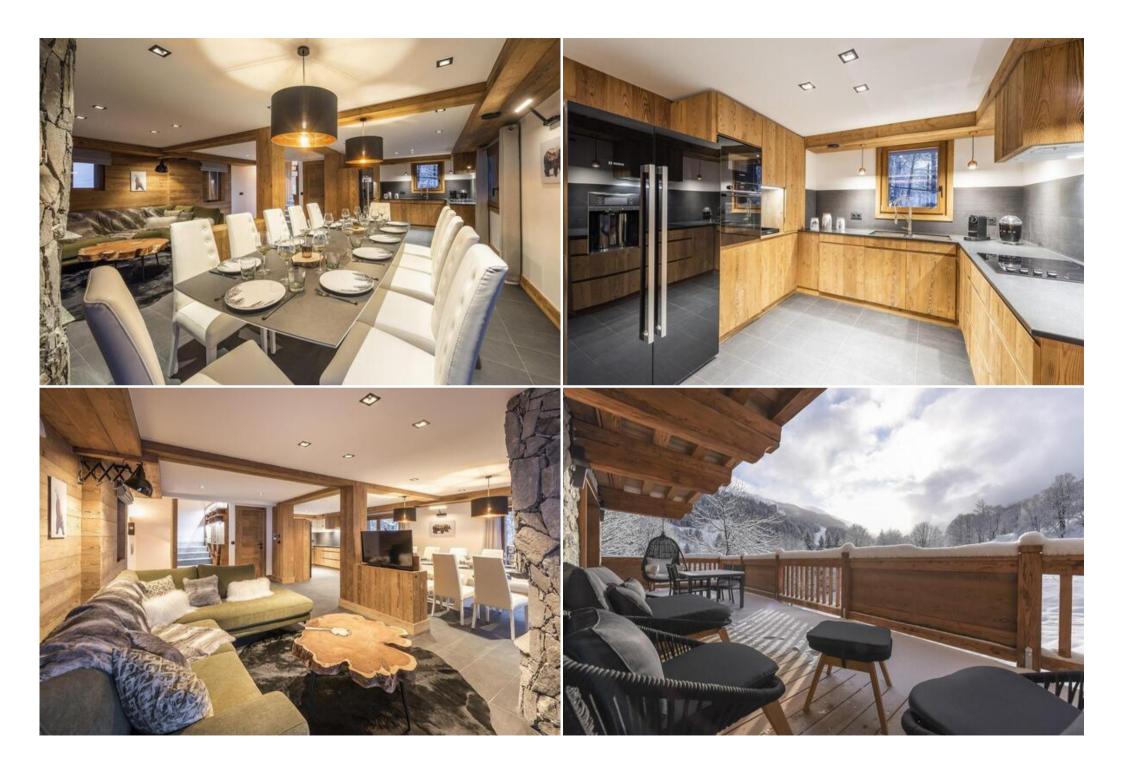

Our completely renovated chalets combine rustic charm with modern luxury, featuring wood and stone accents. Designed for comfort and relaxation, they offer bespoke services, wellness areas, and a range of amenities to ensure an unforgettable experience.

## **Key Features:**

- Direct ski-in/ski-out access
- 5 bedrooms (including master and children's dormitory)
- Spacious living areas with fireplace
- · Fully equipped kitchen and dining area

- Large south-facing terrace with mountain views
- Indoor swimming pool and wellness area
- Massage and beauty treatment room
- Games room with entertainment
- Fully equipped ski room with boot warmers
- Private parking
- Summer availability