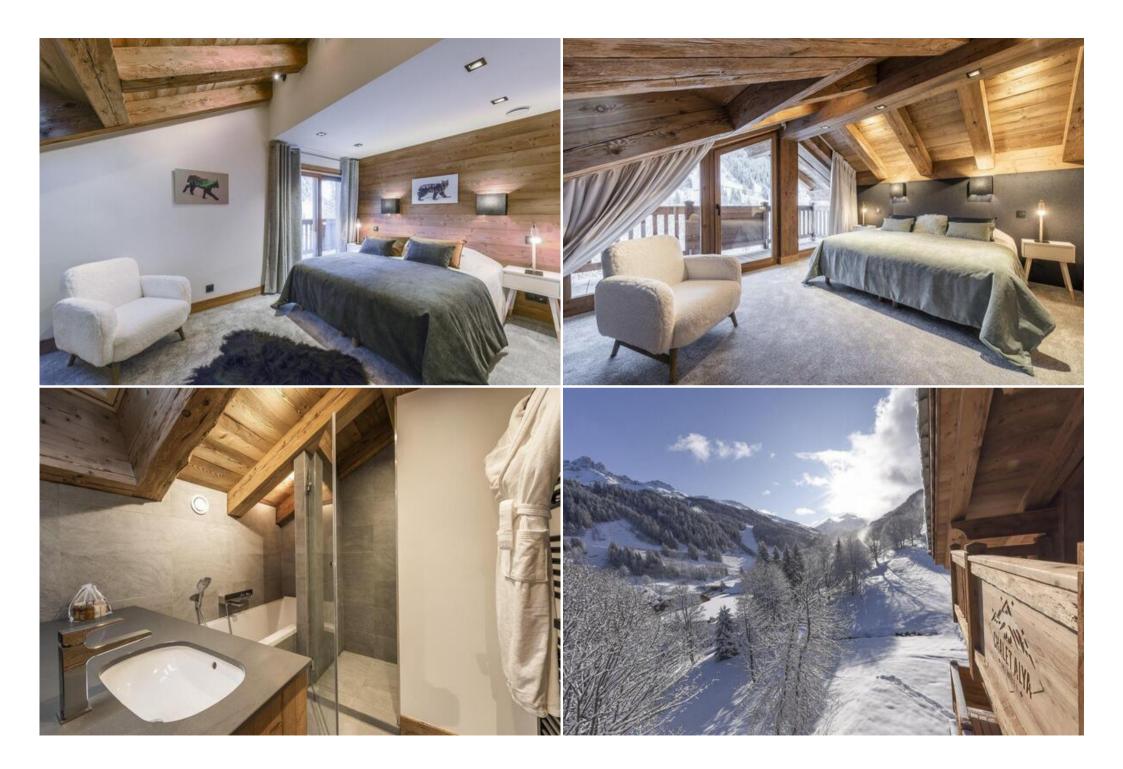

## **Key Features:**

- Direct ski-in/ski-out access
- 5 bedrooms (including master and children's dormitory)
- Spacious living areas with fireplace
- · Fully equipped kitchen and dining area

- Large south-facing terrace with mountain views
- Indoor swimming pool and wellness area
- Massage and beauty treatment room
- Games room with entertainment
- Fully equipped ski room with boot warmers
- Private parking
- Summer availability