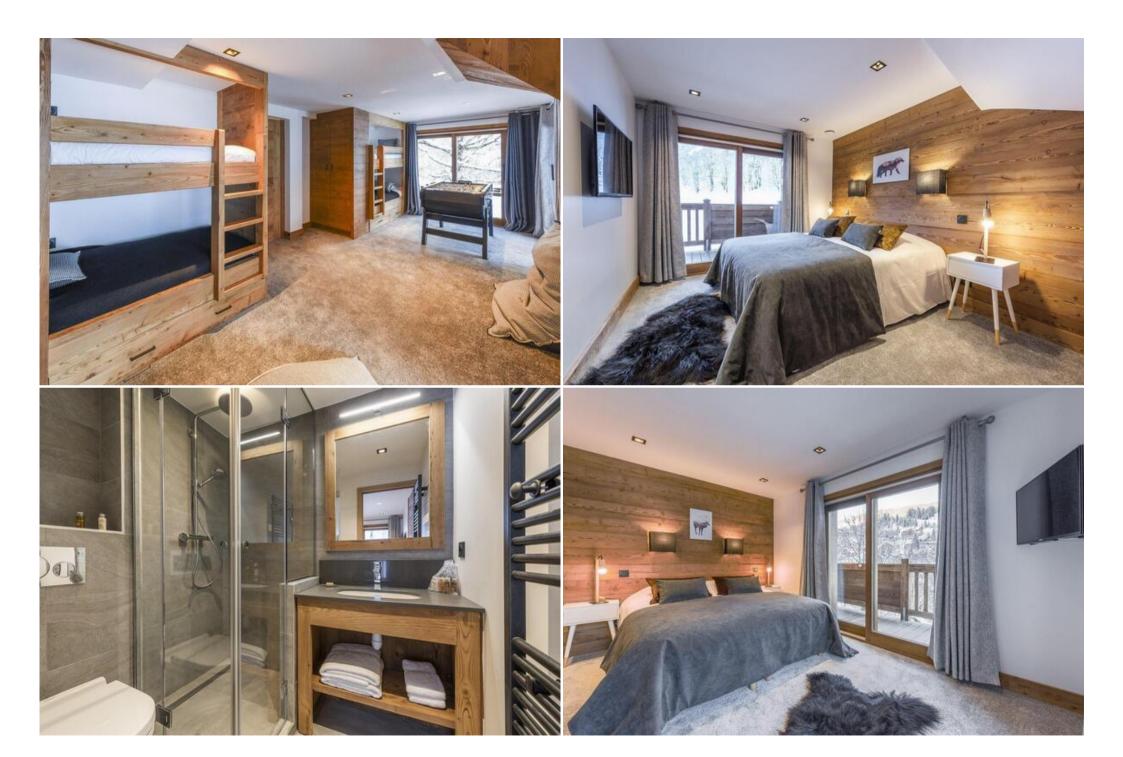

## **Key Features:**

- Direct ski-in/ski-out access
- 5 bedrooms (including master and children's dormitory)
- Spacious living areas with fireplace
- · Fully equipped kitchen and dining area

- Large south-facing terrace with mountain views
- Indoor swimming pool and wellness area
- Massage and beauty treatment room
- Games room with entertainment
- Fully equipped ski room with boot warmers
- Private parking
- Summer availability