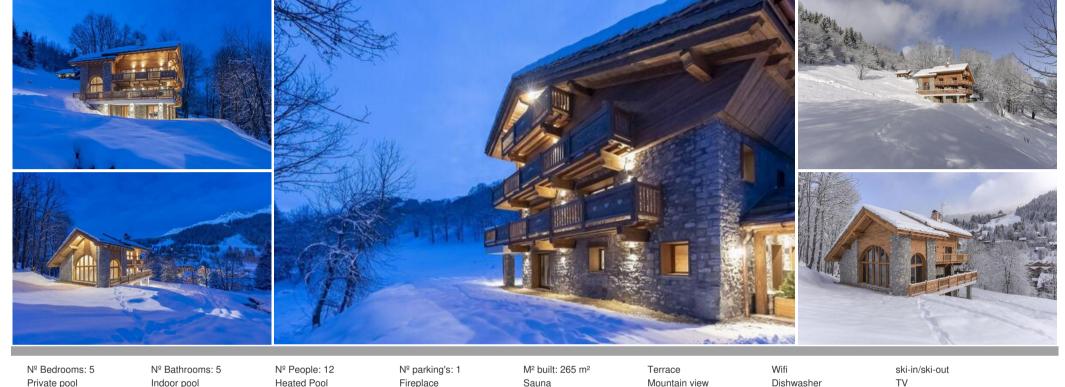

## Luxury Ski-In/Ski-Out Chalet Rentals in Méribel

France, Méribel, Méribel-Mottaret

chalet - REF: TGS-A3334

Washing machine Massage room Ski Room Cinema/tv room Distance to centre: central

, 1911 1 11 19 19 11 1

Dreaming of a perfect Méribel getaway with direct ski access? Experience the ultimate alpine holiday in our luxurious, ski-in/ski-out chalets. Nestled in an idyllic forest setting, our chalets offer unparalleled access to the slopes, leading directly to the Chaudanne and the resort center. Enjoy panoramic views of Méribel, creating a postcard-perfect backdrop for your stay.

Our completely renovated chalets combine rustic charm with modern luxury, featuring wood and stone accents. Designed for comfort and relaxation, they offer bespoke services, wellness areas, and a range of amenities to ensure an unforgettable experience.

## **Key Features:**

- Direct ski-in/ski-out access
- 5 bedrooms (including master and children's dormitory)
- Spacious living areas with fireplace
- · Fully equipped kitchen and dining area

- Large south-facing terrace with mountain views
- Indoor swimming pool and wellness area
- Massage and beauty treatment room
- Games room with entertainment
- Fully equipped ski room with boot warmers
- Private parking
- Summer availability

Our chalets are ideally located at the foot of the La Gélinote ski slope in Méribel, offering a serene escape just minutes from the resort center. Immerse yourself in nature and tranquility, enjoying a truly exceptional alpine experience.