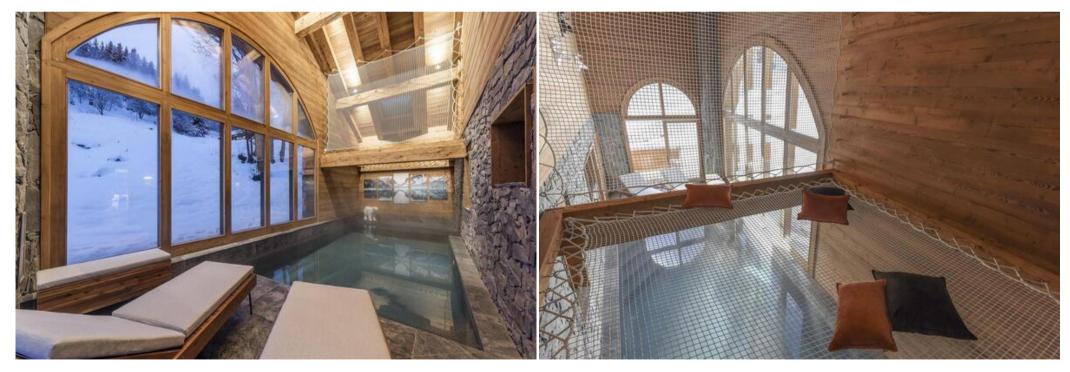

## **Key Features:**

- Direct ski-in/ski-out access
- 5 bedrooms (including master and children's dormitory)
- Spacious living areas with fireplace
- · Fully equipped kitchen and dining area

- Large south-facing terrace with mountain views
- Indoor swimming pool and wellness area
- Massage and beauty treatment room
- Games room with entertainment
- Fully equipped ski room with boot warmers
- Private parking
- Summer availability