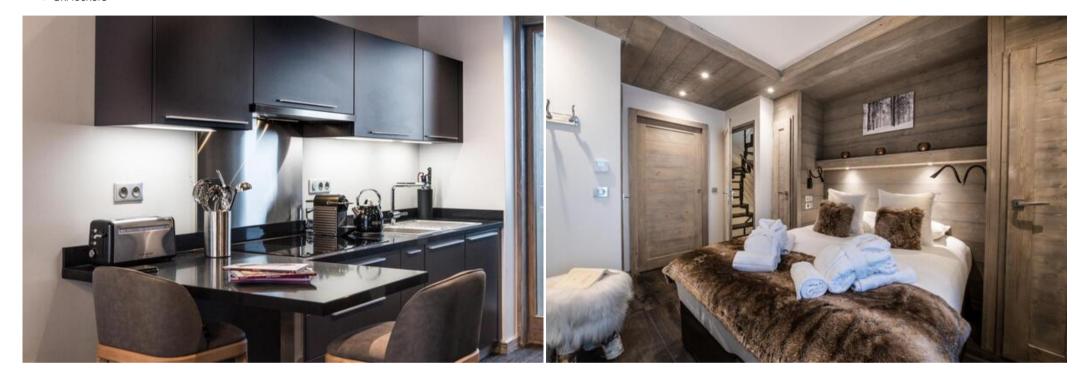

## Chalet for rental in La Tania

The chalet located inside a residence, with a surface area of 173 sqm, is perfect to welcome 10 people.

This chalet has three bedrooms with double bed, a bedroom with two bunk beds and four en-suite bathrooms. The superb living room with a TV and a fireplace has also a dining area and a fully equipped kitchen. You will also appreciate the large balcony with a jacuzzi offering a panoramic view over the mountains. You will find a mezzanine with a TV corner and a reading corner.