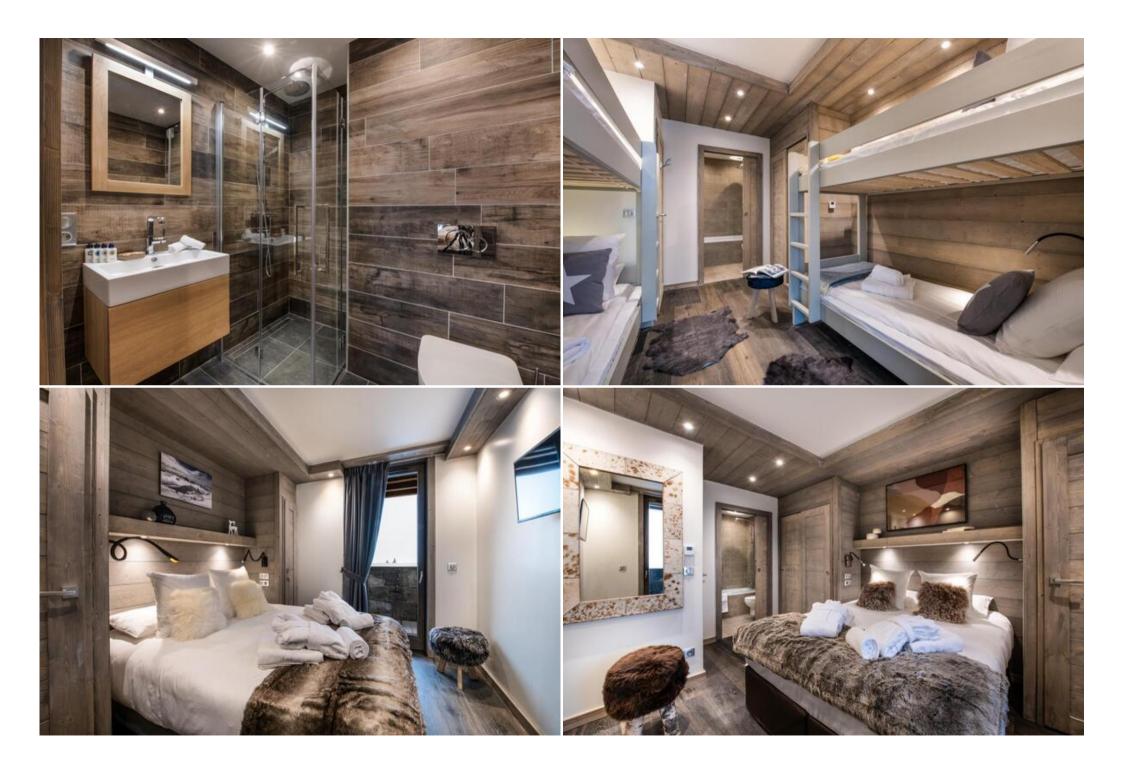

## Chalet for rental in La Tania

The chalet located inside a residence, with a surface area of 173 sqm, is perfect to welcome 10 people.

This chalet has three bedrooms with double bed, a bedroom with two bunk beds and four en-suite bathrooms. The superb living room with a TV and a fireplace has also a dining area and a fully equipped kitchen. You will also appreciate the large balcony with a jacuzzi offering a panoramic view over the mountains. You will find a mezzanine with a TV corner and a reading corner.