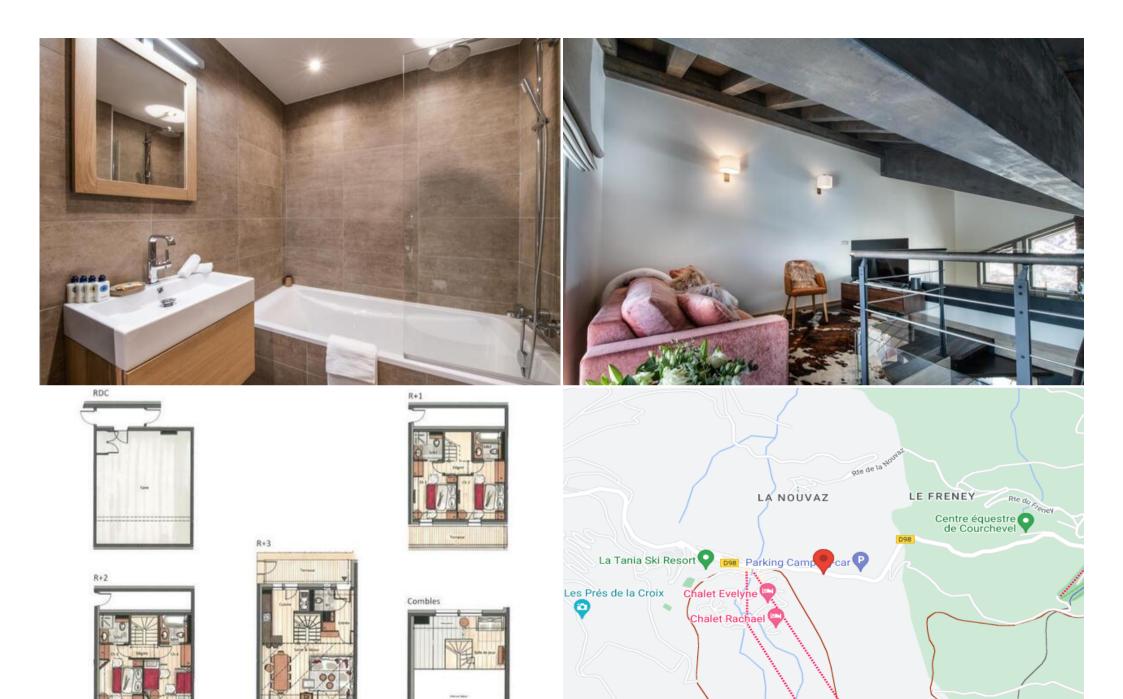

## Chalet for rental in La Tania

The chalet located inside a residence, with a surface area of 173 sqm, is perfect to welcome 10 people.

This chalet has three bedrooms with double bed, a bedroom with two bunk beds and four en-suite bathrooms. The superb living room with a TV and a fireplace has also a dining area and a fully equipped kitchen. You will also appreciate the large balcony with a jacuzzi offering a panoramic view over the mountains. You will find a mezzanine with a TV corner and a reading corner.

· Chalet on 4 levels

- At the foot of the ski slopes, exceptional view
- L'Occitane beauty products
- Jacuzzi on the balcony
- Underground private car park
- Ski lockers

Google

Map data ©2024