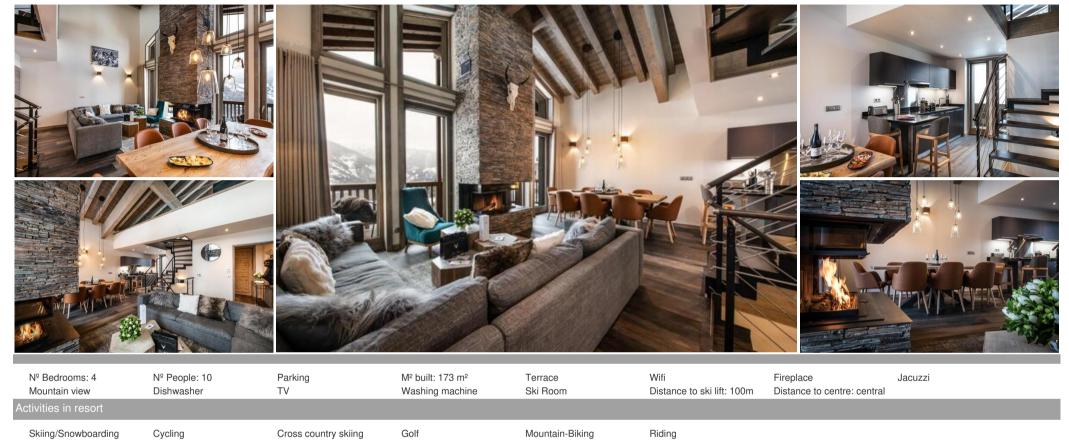

## Chalet for rent La Tanía

France, La Tania

chalet - REF: TGS-A2673

## Chalet for rental in La Tania

The chalet located inside a residence, with a surface area of 173 sqm, is perfect to welcome 10 people.

This chalet has three bedrooms with double bed, a bedroom with two bunk beds and four en-suite bathrooms. The superb living room with a TV and a fireplace has also a dining area and a fully equipped kitchen. You will also appreciate the large balcony with a jacuzzi offering a panoramic view over the mountains. You will find a mezzanine with a TV corner and a reading corner.

During your holidays, you can benefit from a parking space in the private car park, a ski locker and Wi-Fi access.

· Chalet on 4 levels

- At the foot of the ski slopes, exceptional view
- L'Occitane beauty products
- Jacuzzi on the balcony
- Underground private car park
- Ski lockers

Google

Map data ©2024