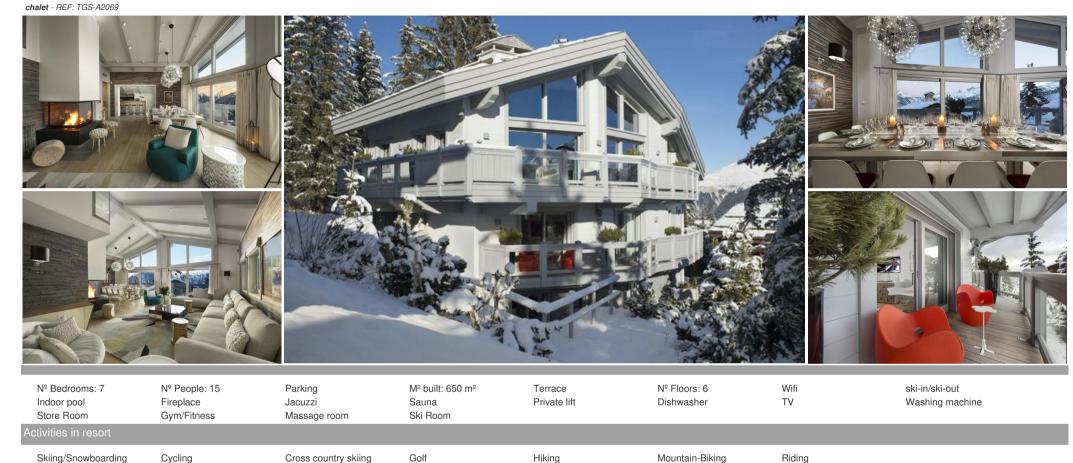

# Chalet for rent in Courchevel 1850

France, Courchevel, Courchevel 1850, Chenus

#### Indulge in Comfort and Style

Step inside and discover a space inspired by Scandinavian aesthetics. Light wood accents, cozy knit textures, and striking graphic patterns create an inviting atmosphere. Relax by the beautiful glass fireplace in a comfortable armchair or gather around the large, artistic dining table under designer lighting. Contemporary artwork adds a touch of flair to the elegant wall paneling. Each bedroom is a warm retreat, featuring soft, plush materials and vibrant pops of color.

#### Wake Up to Breathtaking Views and Endless Possibilities

Start your day with a hot coffee on the balcony, watching the sunrise paint the mountain peaks. Then, be among the first on the slopes, with effortless ski-in/ski-out access. After an exhilarating day in the crisp mountain air, unwind in the indoor jacuzzi, take a refreshing swim in the futuristically designed pool, or simply cozy up by the fire with a delicious homemade snack.

## Unbeatable Location for the Ultimate Getaway

Enjoy the best of both worlds: a tranquil residential setting with stunning panoramic views of Courchevel and its majestic mountains, all while being just a pleasant ten-minute walk from the vibrant resort center.

## Key Features Include:

- Ski-in/ski-out access
- Panoramic views of Courchevel and the mountains
- Located in a quiet residential area, 10 minutes' walk from the resort center
- Living Room: Sound system, Fireplace, Bar, TV, 4 Sofas, 3 Armchairs
- Dining Room: Table with 12 seats
- Professional Kitchen: Raclette/Fondue machine, Blender/Mixer, Dishwasher, 2 Fridges, Filter coffee machine, Kitchen island, Wine cellar, Toaster, Nespresso coffee pod machine, Oven, Kettle, Ice cube maker, Range hood, 2 Freezers
- Bedrooms: Each with TV and Balcony, flexible double/twin bed configuration
- Bathrooms: Attached to each bedroom, featuring bathtubs and/or walk-in showers, single or double basin sinks
- Additional Suite: Bunk bed (2 single), Sofa bed (double) with attached bathroom (walk-in shower, double basin sink)
- Office: Printer
- Laundry: Iron, Ironing board, Tumble dryer, Washing machine
- Other Equipment: Massage table, Fitness equipment, Sound system, Table football, Safe
- Entertainment & Relaxation: Game Room, Ski room, Movie Room, Billiard room, Spa, Jacuzzi, Hammam, Counterflow heated pool (chlorine)