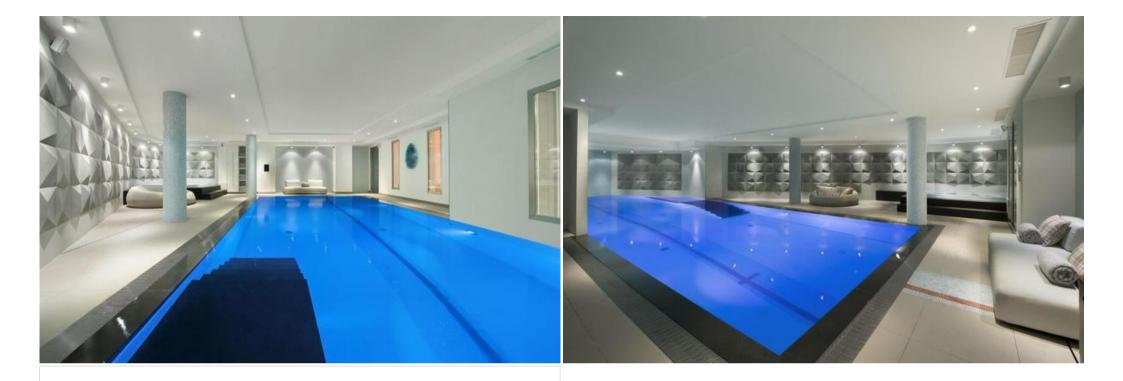

#### Wake Up to Breathtaking Views and Endless Possibilities

Start your day with a hot coffee on the balcony, watching the sunrise paint the mountain peaks. Then, be among the first on the slopes, with effortless ski-in/ski-out access. After an exhilarating day in the crisp mountain air, unwind in the indoor jacuzzi, take a refreshing swim in the futuristically designed pool, or simply cozy up by the fire with a delicious homemade snack.

## Key Features Include:

- Ski-in/ski-out access
- Panoramic views of Courchevel and the mountains
- Located in a quiet residential area, 10 minutes' walk from the resort center
- Living Room: Sound system, Fireplace, Bar, TV, 4 Sofas, 3 Armchairs
- Dining Room: Table with 12 seats
- Professional Kitchen: Raclette/Fondue machine, Blender/Mixer, Dishwasher, 2 Fridges, Filter coffee machine, Kitchen island, Wine cellar, Toaster, Nespresso coffee pod machine, Oven, Kettle, Ice cube maker, Range hood, 2 Freezers
- Bedrooms: Each with TV and Balcony, flexible double/twin bed configuration
- Bathrooms: Attached to each bedroom, featuring bathtubs and/or walk-in showers, single or double basin sinks
- Additional Suite: Bunk bed (2 single), Sofa bed (double) with attached bathroom (walk-in shower, double basin sink)
- Office: Printer
- Laundry: Iron, Ironing board, Tumble dryer, Washing machine
- Other Equipment: Massage table, Fitness equipment, Sound system, Table football, Safe
- Entertainment & Relaxation: Game Room, Ski room, Movie Room, Billiard room, Spa, Jacuzzi, Hammam, Counterflow heated pool (chlorine)