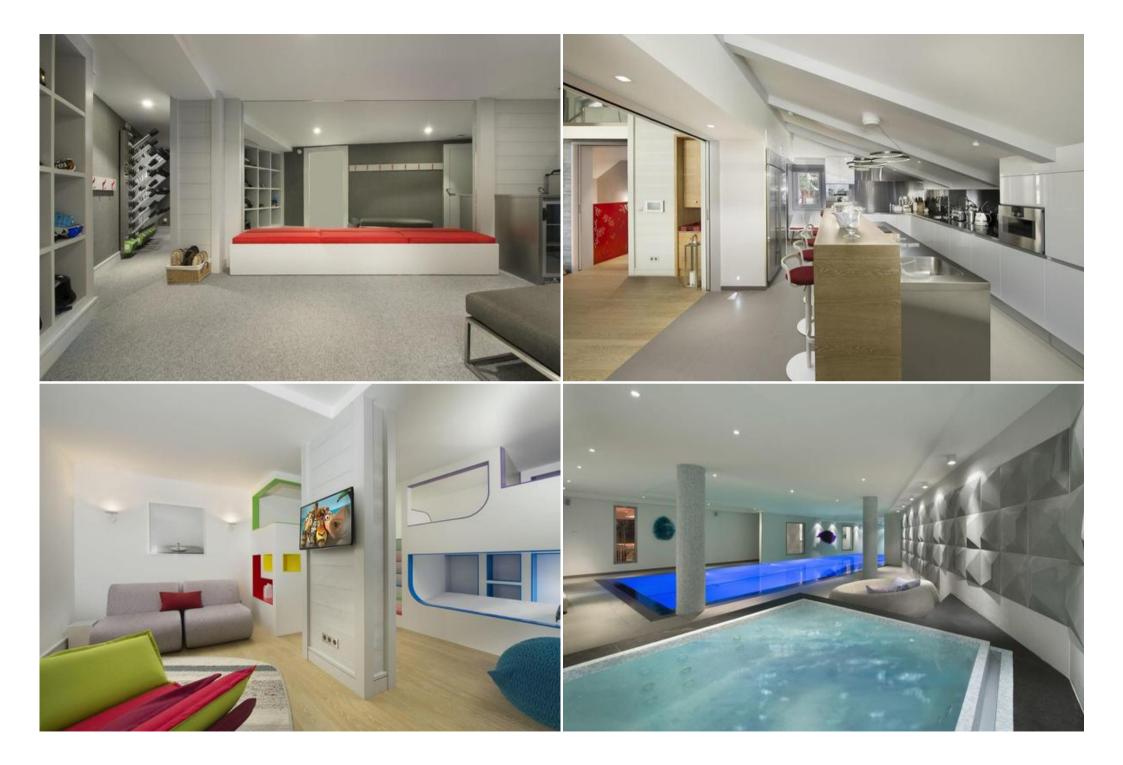

#### Wake Up to Breathtaking Views and Endless Possibilities

Start your day with a hot coffee on the balcony, watching the sunrise paint the mountain peaks. Then, be among the first on the slopes, with effortless ski-in/ski-out access. After an exhilarating day in the crisp mountain air, unwind in the indoor jacuzzi, take a refreshing swim in the futuristically designed pool, or simply cozy up by the fire with a delicious homemade snack.

## Key Features Include:

- Ski-in/ski-out access
- Panoramic views of Courchevel and the mountains
- Located in a quiet residential area, 10 minutes' walk from the resort center
- Living Room: Sound system, Fireplace, Bar, TV, 4 Sofas, 3 Armchairs
- Dining Room: Table with 12 seats
- Professional Kitchen: Raclette/Fondue machine, Blender/Mixer, Dishwasher, 2 Fridges, Filter coffee machine, Kitchen island, Wine cellar, Toaster, Nespresso coffee pod machine, Oven, Kettle, Ice cube maker, Range hood, 2 Freezers
- Bedrooms: Each with TV and Balcony, flexible double/twin bed configuration
- Bathrooms: Attached to each bedroom, featuring bathtubs and/or walk-in showers, single or double basin sinks
- Additional Suite: Bunk bed (2 single), Sofa bed (double) with attached bathroom (walk-in shower, double basin sink)
- Office: Printer
- Laundry: Iron, Ironing board, Tumble dryer, Washing machine
- Other Equipment: Massage table, Fitness equipment, Sound system, Table football, Safe
- Entertainment & Relaxation: Game Room, Ski room, Movie Room, Billiard room, Spa, Jacuzzi, Hammam, Counterflow heated pool (chlorine)