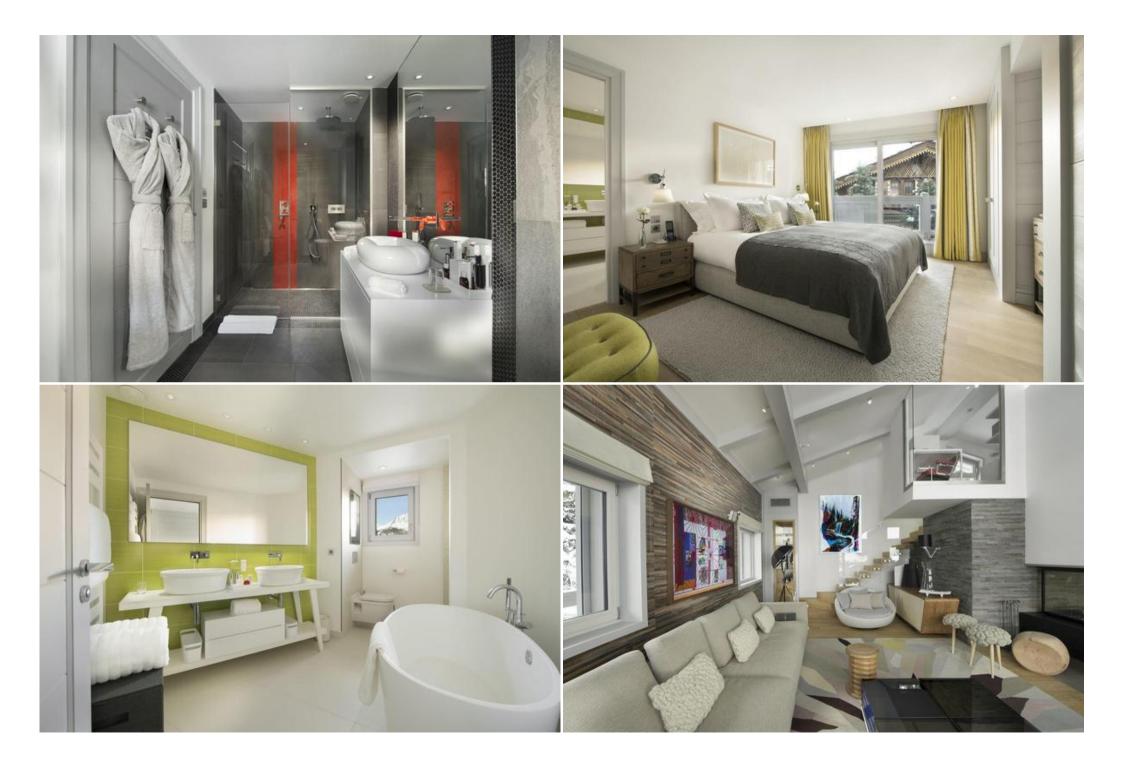

#### Indulge in Comfort and Style

Step inside and discover a space inspired by Scandinavian aesthetics. Light wood accents, cozy knit textures, and striking graphic patterns create an inviting atmosphere. Relax by the beautiful glass fireplace in a comfortable armchair or gather around the large, artistic dining table under designer lighting. Contemporary artwork adds a touch of flair to the elegant wall paneling. Each bedroom is a warm retreat, featuring soft, plush materials and vibrant pops of color.

## Key Features Include:

- Ski-in/ski-out access
- Panoramic views of Courchevel and the mountains
- Located in a quiet residential area, 10 minutes' walk from the resort center
- Living Room: Sound system, Fireplace, Bar, TV, 4 Sofas, 3 Armchairs
- Dining Room: Table with 12 seats
- Professional Kitchen: Raclette/Fondue machine, Blender/Mixer, Dishwasher, 2 Fridges, Filter coffee machine, Kitchen island, Wine cellar, Toaster, Nespresso coffee pod machine, Oven, Kettle, Ice cube maker, Range hood, 2 Freezers
- Bedrooms: Each with TV and Balcony, flexible double/twin bed configuration
- Bathrooms: Attached to each bedroom, featuring bathtubs and/or walk-in showers, single or double basin sinks
- Additional Suite: Bunk bed (2 single), Sofa bed (double) with attached bathroom (walk-in shower, double basin sink)
- Office: Printer
- Laundry: Iron, Ironing board, Tumble dryer, Washing machine
- Other Equipment: Massage table, Fitness equipment, Sound system, Table football, Safe
- Entertainment & Relaxation: Game Room, Ski room, Movie Room, Billiard room, Spa, Jacuzzi, Hammam, Counterflow heated pool (chlorine)