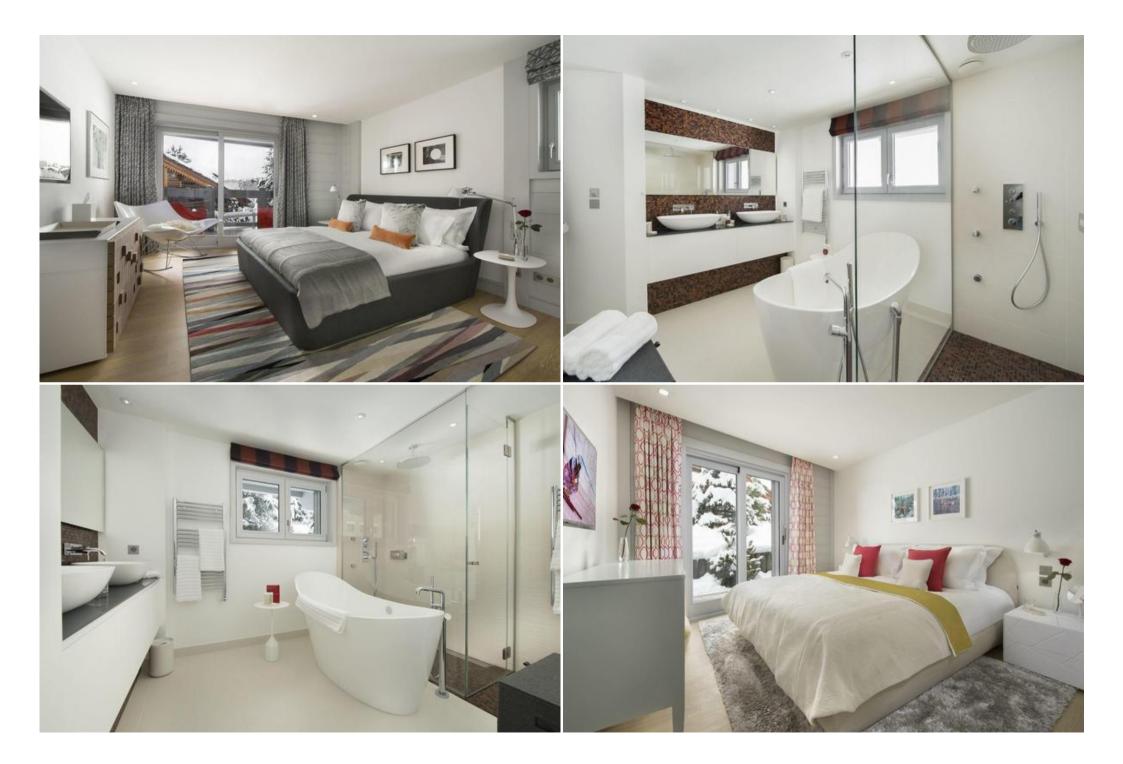

#### Indulge in Comfort and Style

Step inside and discover a space inspired by Scandinavian aesthetics. Light wood accents, cozy knit textures, and striking graphic patterns create an inviting atmosphere. Relax by the beautiful glass fireplace in a comfortable armchair or gather around the large, artistic dining table under designer lighting. Contemporary artwork adds a touch of flair to the elegant wall paneling. Each bedroom is a warm retreat, featuring soft, plush materials and vibrant pops of color.

## Key Features Include:

- Ski-in/ski-out access
- Panoramic views of Courchevel and the mountains
- Located in a quiet residential area, 10 minutes' walk from the resort center
- Living Room: Sound system, Fireplace, Bar, TV, 4 Sofas, 3 Armchairs
- Dining Room: Table with 12 seats
- Professional Kitchen: Raclette/Fondue machine, Blender/Mixer, Dishwasher, 2 Fridges, Filter coffee machine, Kitchen island, Wine cellar, Toaster, Nespresso coffee pod machine, Oven, Kettle, Ice cube maker, Range hood, 2 Freezers
- Bedrooms: Each with TV and Balcony, flexible double/twin bed configuration
- Bathrooms: Attached to each bedroom, featuring bathtubs and/or walk-in showers, single or double basin sinks
- Additional Suite: Bunk bed (2 single), Sofa bed (double) with attached bathroom (walk-in shower, double basin sink)
- Office: Printer
- Laundry: Iron, Ironing board, Tumble dryer, Washing machine
- Other Equipment: Massage table, Fitness equipment, Sound system, Table football, Safe
- Entertainment & Relaxation: Game Room, Ski room, Movie Room, Billiard room, Spa, Jacuzzi, Hammam, Counterflow heated pool (chlorine)