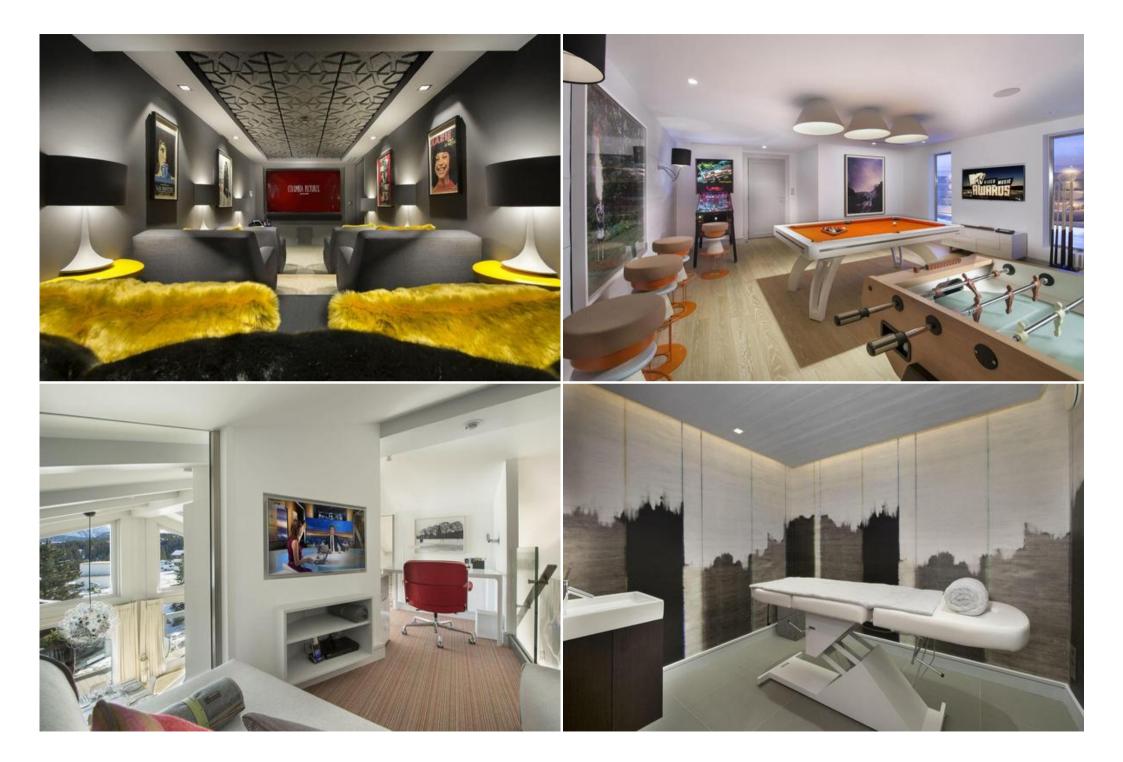

## Key Features Include:

- Ski-in/ski-out access
- Panoramic views of Courchevel and the mountains
- Located in a quiet residential area, 10 minutes' walk from the resort center
- Living Room: Sound system, Fireplace, Bar, TV, 4 Sofas, 3 Armchairs
- Dining Room: Table with 12 seats
- Professional Kitchen: Raclette/Fondue machine, Blender/Mixer, Dishwasher, 2 Fridges, Filter coffee machine, Kitchen island, Wine cellar, Toaster, Nespresso coffee pod machine, Oven, Kettle, Ice cube maker, Range hood, 2 Freezers
- Bedrooms: Each with TV and Balcony, flexible double/twin bed configuration
- Bathrooms: Attached to each bedroom, featuring bathtubs and/or walk-in showers, single or double basin sinks
- Additional Suite: Bunk bed (2 single), Sofa bed (double) with attached bathroom (walk-in shower, double basin sink)
- Office: Printer
- Laundry: Iron, Ironing board, Tumble dryer, Washing machine
- Other Equipment: Massage table, Fitness equipment, Sound system, Table football, Safe
- Entertainment & Relaxation: Game Room, Ski room, Movie Room, Billiard room, Spa, Jacuzzi, Hammam, Counterflow heated pool (chlorine)