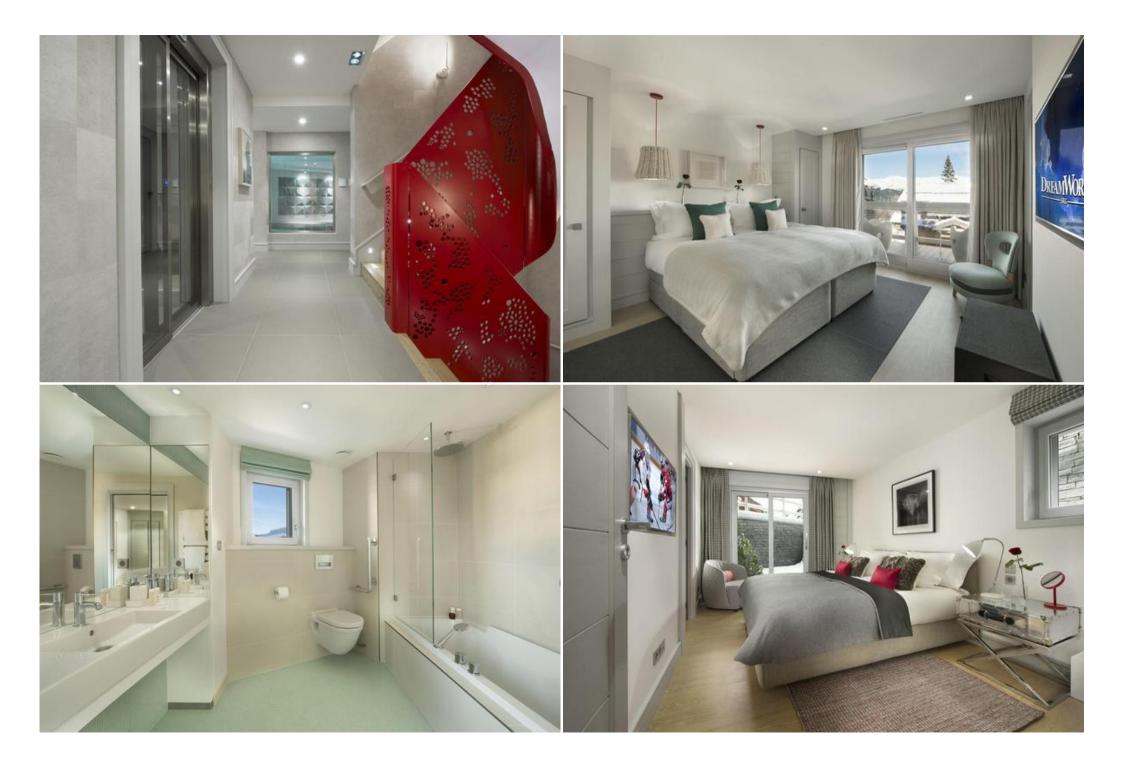

#### Indulge in Comfort and Style

Step inside and discover a space inspired by Scandinavian aesthetics. Light wood accents, cozy knit textures, and striking graphic patterns create an inviting atmosphere. Relax by the beautiful glass fireplace in a comfortable armchair or gather around the large, artistic dining table under designer lighting. Contemporary artwork adds a touch of flair to the elegant wall paneling. Each bedroom is a warm retreat, featuring soft, plush materials and vibrant pops of color.

#### Wake Up to Breathtaking Views and Endless Possibilities

Start your day with a hot coffee on the balcony, watching the sunrise paint the mountain peaks. Then, be among the first on the slopes, with effortless ski-in/ski-out access. After an exhilarating day in the crisp mountain air, unwind in the indoor jacuzzi, take a refreshing swim in the futuristically designed pool, or simply cozy up by the fire with a delicious homemade snack.

## Key Features Include:

- Ski-in/ski-out access
- Panoramic views of Courchevel and the mountains
- Located in a quiet residential area, 10 minutes' walk from the resort center
- Living Room: Sound system, Fireplace, Bar, TV, 4 Sofas, 3 Armchairs
- Dining Room: Table with 12 seats
- Professional Kitchen: Raclette/Fondue machine, Blender/Mixer, Dishwasher, 2 Fridges, Filter coffee machine, Kitchen island, Wine cellar, Toaster, Nespresso coffee pod machine, Oven, Kettle, Ice cube maker, Range hood, 2 Freezers
- Bedrooms: Each with TV and Balcony, flexible double/twin bed configuration
- Bathrooms: Attached to each bedroom, featuring bathtubs and/or walk-in showers, single or double basin sinks
- Additional Suite: Bunk bed (2 single), Sofa bed (double) with attached bathroom (walk-in shower, double basin sink)
- Office: Printer
- Laundry: Iron, Ironing board, Tumble dryer, Washing machine
- Other Equipment: Massage table, Fitness equipment, Sound system, Table football, Safe
- Entertainment & Relaxation: Game Room, Ski room, Movie Room, Billiard room, Spa, Jacuzzi, Hammam, Counterflow heated pool (chlorine)