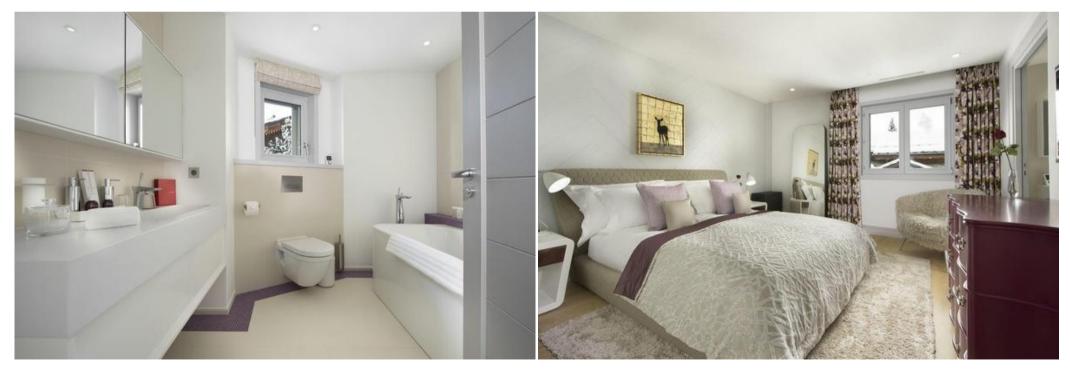

#### Indulge in Comfort and Style

Step inside and discover a space inspired by Scandinavian aesthetics. Light wood accents, cozy knit textures, and striking graphic patterns create an inviting atmosphere. Relax by the beautiful glass fireplace in a comfortable armchair or gather around the large, artistic dining table under designer lighting. Contemporary artwork adds a touch of flair to the elegant wall paneling. Each bedroom is a warm retreat, featuring soft, plush materials and vibrant pops of color.

## Key Features Include:

- Ski-in/ski-out access
- Panoramic views of Courchevel and the mountains
- Located in a quiet residential area, 10 minutes' walk from the resort center
- Living Room: Sound system, Fireplace, Bar, TV, 4 Sofas, 3 Armchairs
- Dining Room: Table with 12 seats
- Professional Kitchen: Raclette/Fondue machine, Blender/Mixer, Dishwasher, 2 Fridges, Filter coffee machine, Kitchen island, Wine cellar, Toaster, Nespresso coffee pod machine, Oven, Kettle, Ice cube maker, Range hood, 2 Freezers
- Bedrooms: Each with TV and Balcony, flexible double/twin bed configuration
- Bathrooms: Attached to each bedroom, featuring bathtubs and/or walk-in showers, single or double basin sinks
- Additional Suite: Bunk bed (2 single), Sofa bed (double) with attached bathroom (walk-in shower, double basin sink)
- Office: Printer
- Laundry: Iron, Ironing board, Tumble dryer, Washing machine
- Other Equipment: Massage table, Fitness equipment, Sound system, Table football, Safe
- Entertainment & Relaxation: Game Room, Ski room, Movie Room, Billiard room, Spa, Jacuzzi, Hammam, Counterflow heated pool (chlorine)