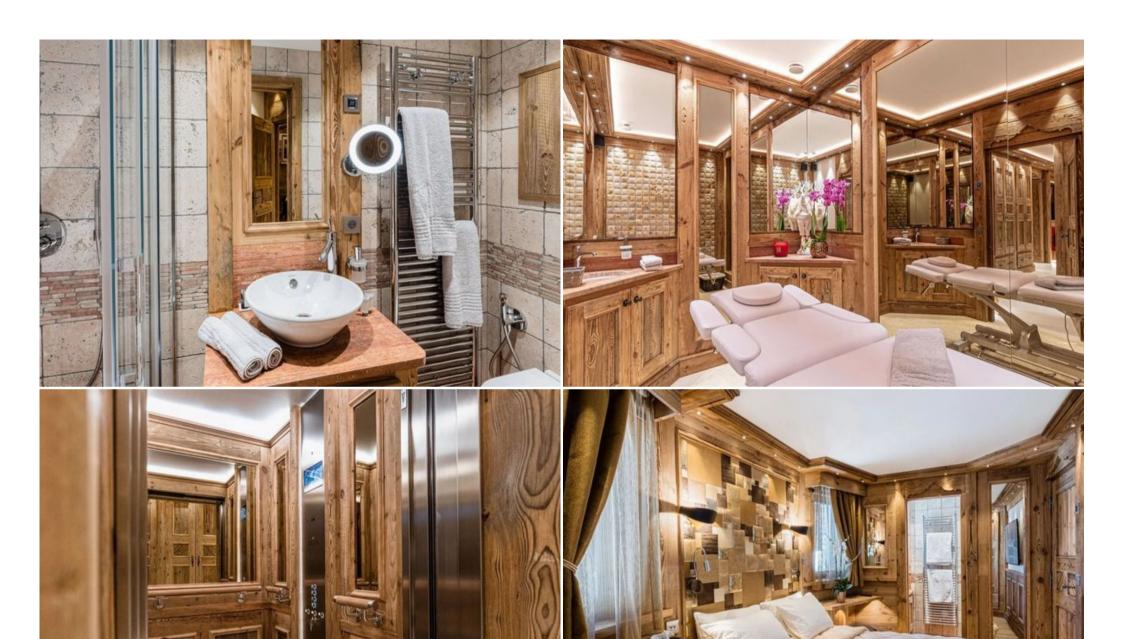

#### Spacious and Modern Accommodation

Constructed in 2020, these two interconnected chalets offer an impressive 11 bedrooms across four floors, comfortably accommodating up to 20 guests. Discover 9 elegantly appointed double bedrooms, alongside 2 single bedrooms ideal for children or nannies located within one of the chalets, each featuring a private en-suite bathroom. Relax and unwind by the warmth of the wood-burning fireplaces located in the fourth-floor living rooms. For your convenience, all four floors are accessible via elevators.

### Unparalleled Amenities and Services

Indulge in a wealth of premium amenities designed for ultimate comfort and relaxation:

11 Bedrooms

Wellness Area

Plunge Pool

Indoor Jacuzzi

Hammam

Massage Room

TV Room

Fireplace

Wi-Fi

Elevator

Ski Room

Enjoy a seamless and stress-free stay with our exclusive services:

In-Resort Concierge

Bathrobes and Slippers Provided