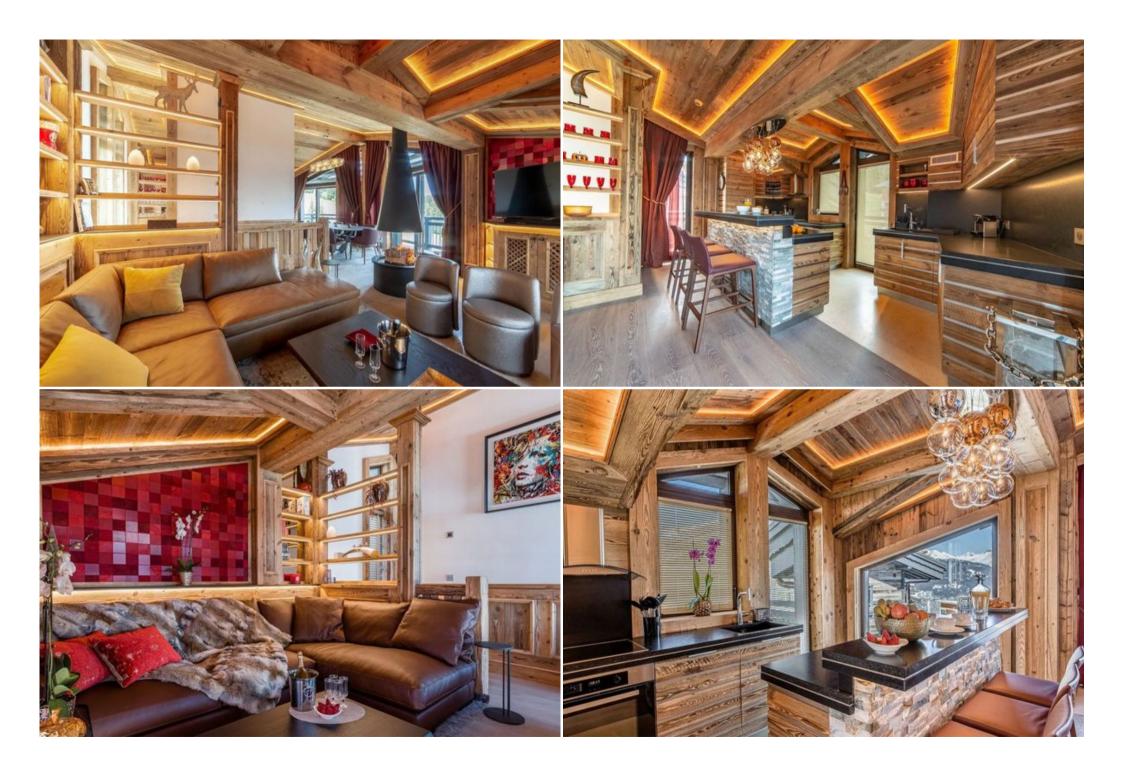

#### Spacious and Modern Accommodation

Constructed in 2020, these two interconnected chalets offer an impressive 11 bedrooms across four floors, comfortably accommodating up to 20 guests. Discover 9 elegantly appointed double bedrooms, alongside 2 single bedrooms ideal for children or nannies located within one of the chalets, each featuring a private en-suite bathroom. Relax and unwind by the warmth of the wood-burning fireplaces located in the fourth-floor living rooms. For your convenience, all four floors are accessible via elevators.

### Unparalleled Amenities and Services

Indulge in a wealth of premium amenities designed for ultimate comfort and relaxation:

11 Bedrooms

Wellness Area

Plunge Pool

Indoor Jacuzzi

Hammam

Massage Room

TV Room

Fireplace

Wi-Fi

Elevator

Ski Room

Enjoy a seamless and stress-free stay with our exclusive services:

In-Resort Concierge

Bathrobes and Slippers Provided