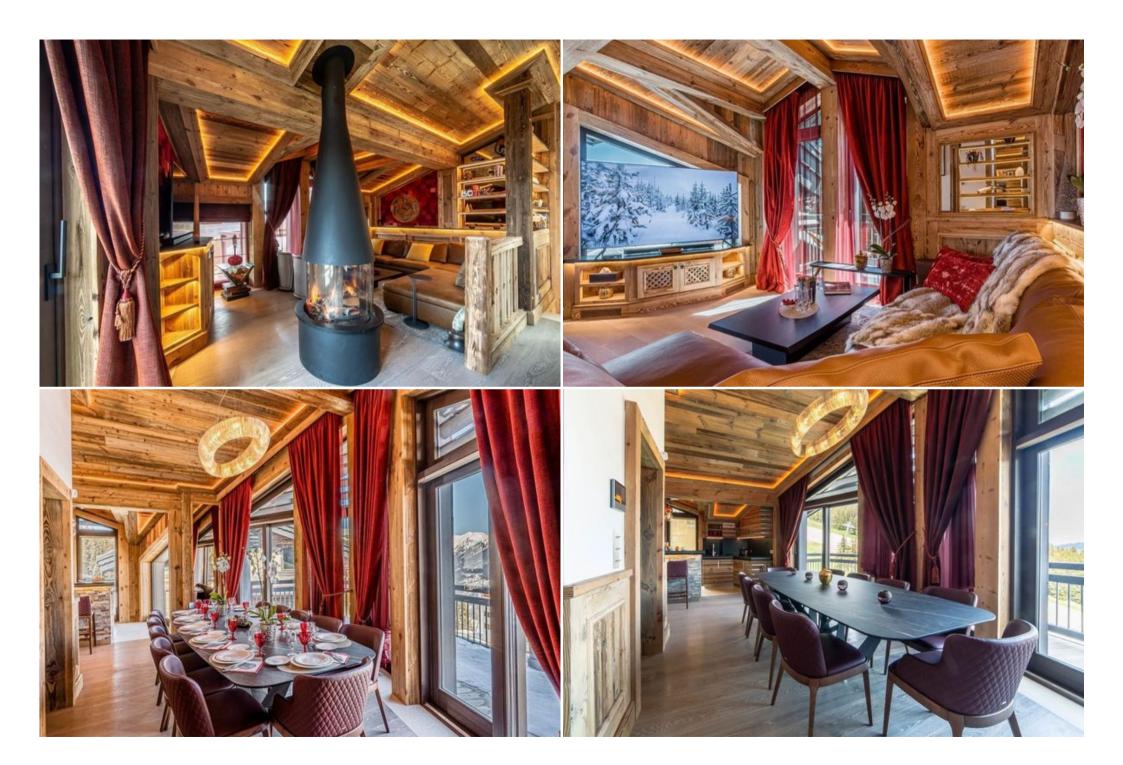

#### Spacious and Modern Accommodation

Constructed in 2020, these two interconnected chalets offer an impressive 11 bedrooms across four floors, comfortably accommodating up to 20 guests. Discover 9 elegantly appointed double bedrooms, alongside 2 single bedrooms ideal for children or nannies located within one of the chalets, each featuring a private en-suite bathroom. Relax and unwind by the warmth of the wood-burning fireplaces located in the fourth-floor living rooms. For your convenience, all four floors are accessible via elevators.

### Unparalleled Amenities and Services

Indulge in a wealth of premium amenities designed for ultimate comfort and relaxation:

11 Bedrooms

Wellness Area

Plunge Pool

Indoor Jacuzzi

Hammam

Massage Room

TV Room

Fireplace

Wi-Fi

Elevator

Ski Room

Enjoy a seamless and stress-free stay with our exclusive services:

In-Resort Concierge

Bathrobes and Slippers Provided