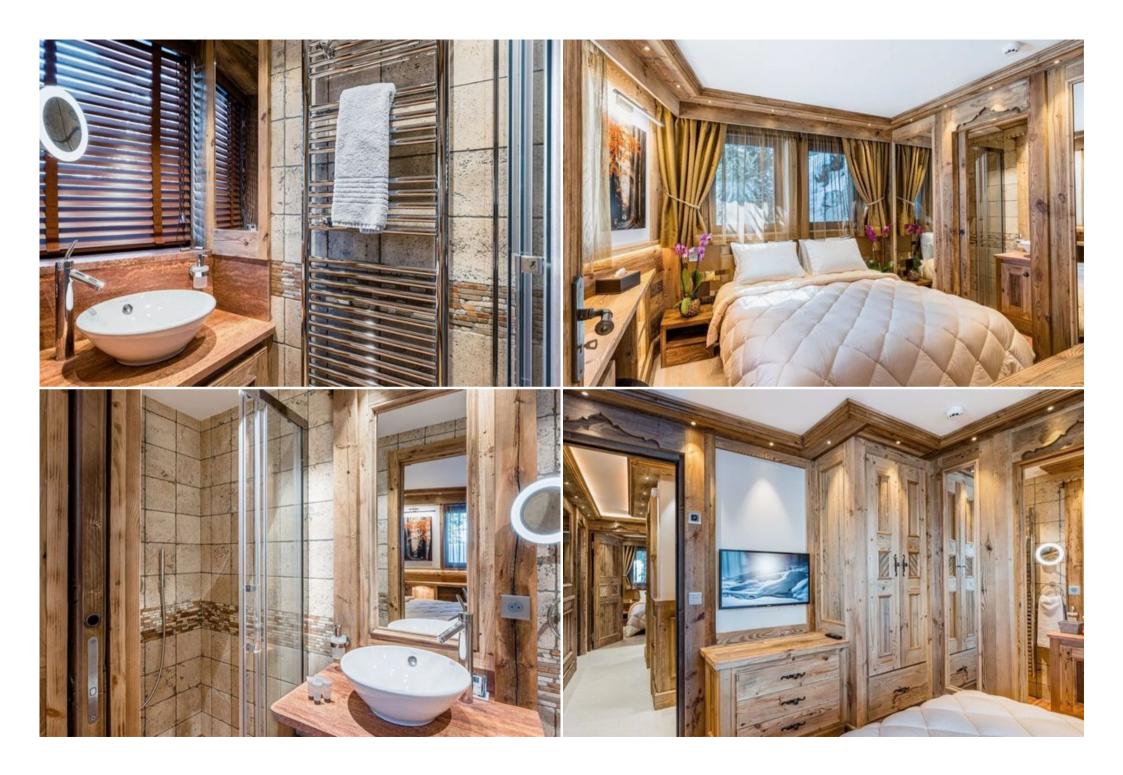

#### Spacious and Modern Accommodation

Constructed in 2020, these two interconnected chalets offer an impressive 11 bedrooms across four floors, comfortably accommodating up to 20 guests. Discover 9 elegantly appointed double bedrooms, alongside 2 single bedrooms ideal for children or nannies located within one of the chalets, each featuring a private en-suite bathroom. Relax and unwind by the warmth of the wood-burning fireplaces located in the fourth-floor living rooms. For your convenience, all four floors are accessible via elevators.

### Unparalleled Amenities and Services

Indulge in a wealth of premium amenities designed for ultimate comfort and relaxation:

11 Bedrooms

Wellness Area

Plunge Pool

Indoor Jacuzzi

Hammam

Massage Room