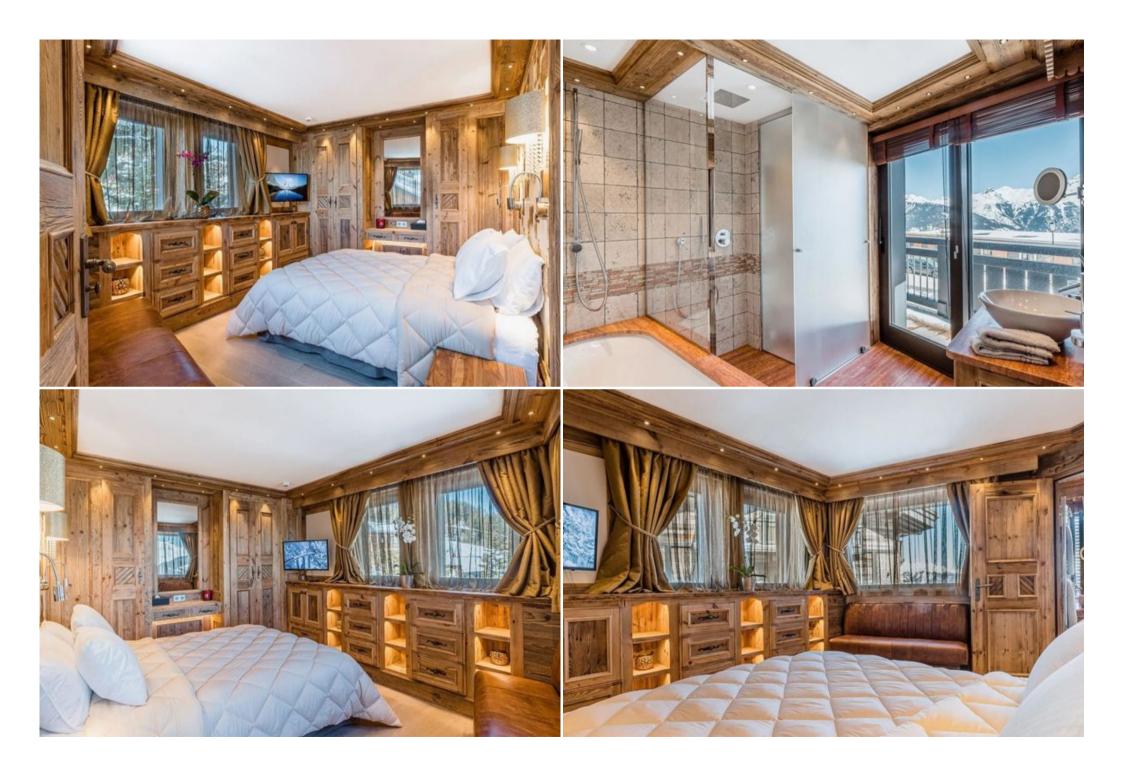

#### Spacious and Modern Accommodation

Constructed in 2020, these two interconnected chalets offer an impressive 11 bedrooms across four floors, comfortably accommodating up to 20 guests. Discover 9 elegantly appointed double bedrooms, alongside 2 single bedrooms ideal for children or nannies located within one of the chalets, each featuring a private en-suite bathroom. Relax and unwind by the warmth of the wood-burning fireplaces located in the fourth-floor living rooms. For your convenience, all four floors are accessible via elevators.

### Unparalleled Amenities and Services

Indulge in a wealth of premium amenities designed for ultimate comfort and relaxation:

11 Bedrooms

Wellness Area

Plunge Pool

Indoor Jacuzzi

Hammam

Massage Room