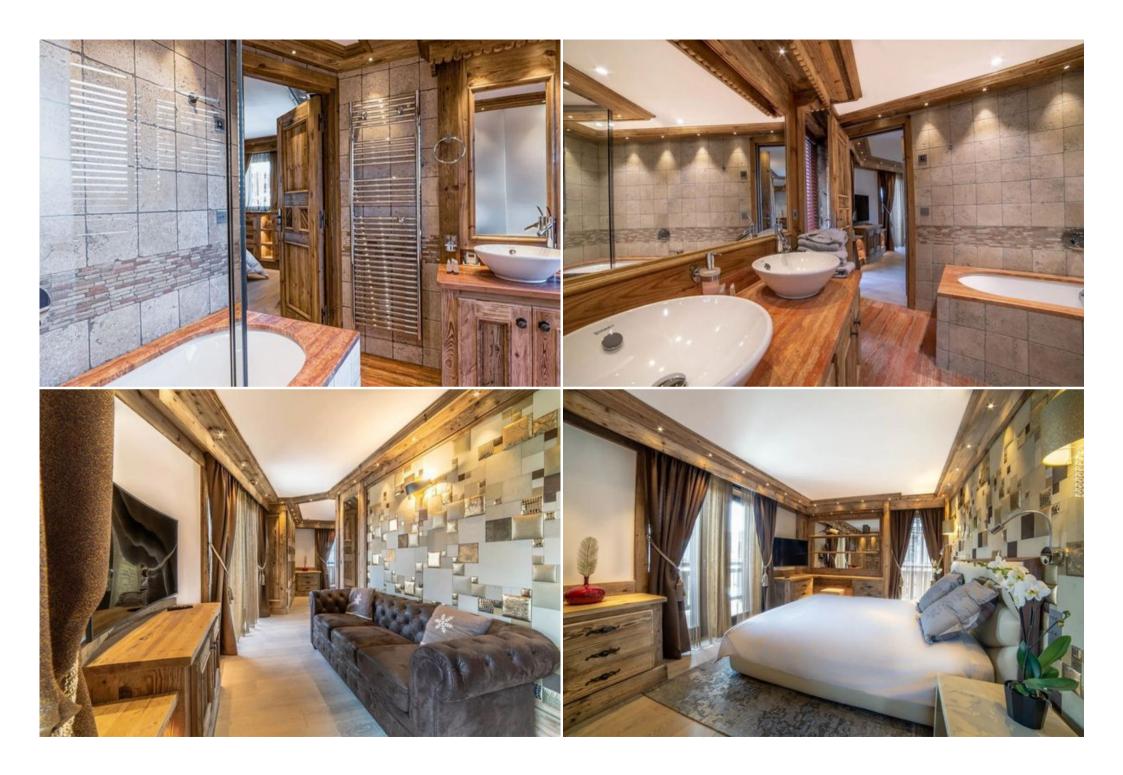

#### Spacious and Modern Accommodation

Constructed in 2020, these two interconnected chalets offer an impressive 11 bedrooms across four floors, comfortably accommodating up to 20 guests. Discover 9 elegantly appointed double bedrooms, alongside 2 single bedrooms ideal for children or nannies located within one of the chalets, each featuring a private en-suite bathroom. Relax and unwind by the warmth of the wood-burning fireplaces located in the fourth-floor living rooms. For your convenience, all four floors are accessible via elevators.

### Unparalleled Amenities and Services

Indulge in a wealth of premium amenities designed for ultimate comfort and relaxation:

11 Bedrooms

Wellness Area

Plunge Pool

Indoor Jacuzzi

Hammam

Massage Room