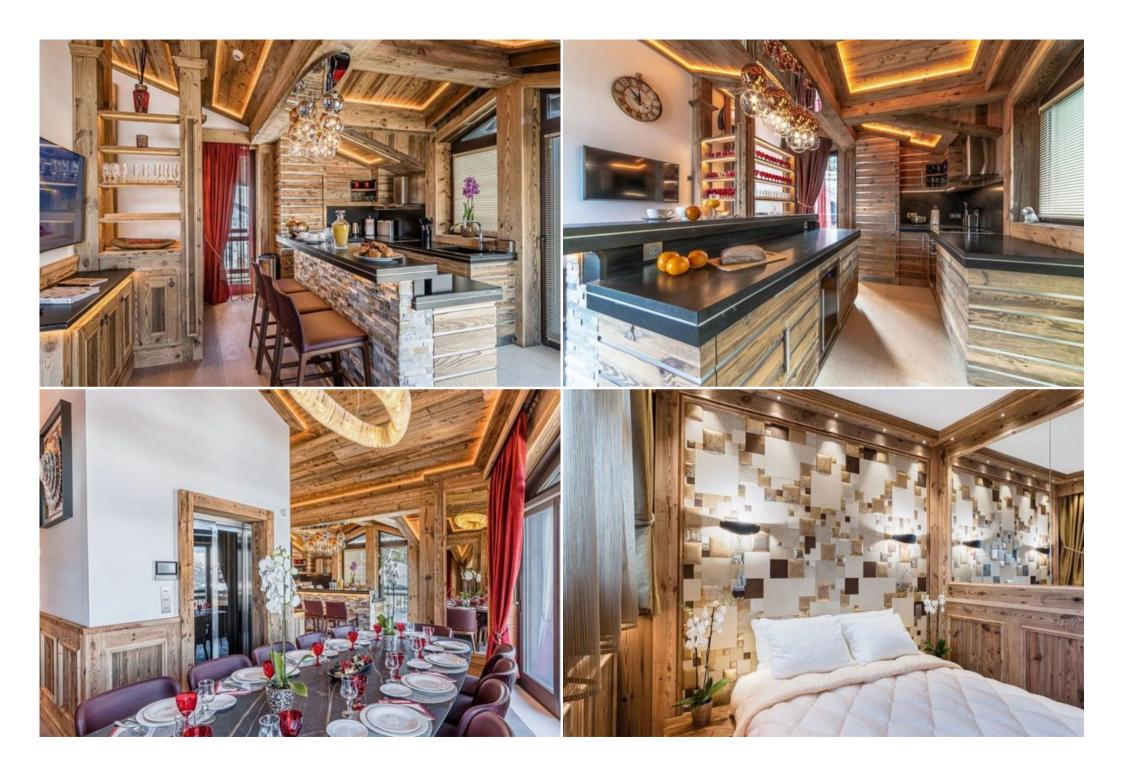

#### Spacious and Modern Accommodation

Constructed in 2020, these two interconnected chalets offer an impressive 11 bedrooms across four floors, comfortably accommodating up to 20 guests. Discover 9 elegantly appointed double bedrooms, alongside 2 single bedrooms ideal for children or nannies located within one of the chalets, each featuring a private en-suite bathroom. Relax and unwind by the warmth of the wood-burning fireplaces located in the fourth-floor living rooms. For your convenience, all four floors are accessible via elevators.

### Unparalleled Amenities and Services

Indulge in a wealth of premium amenities designed for ultimate comfort and relaxation:

11 Bedrooms

Wellness Area

Plunge Pool

Indoor Jacuzzi

Hammam

Massage Room

TV Room

Fireplace

Wi-Fi

Elevator

Ski Room

Enjoy a seamless and stress-free stay with our exclusive services:

In-Resort Concierge

Bathrobes and Slippers Provided