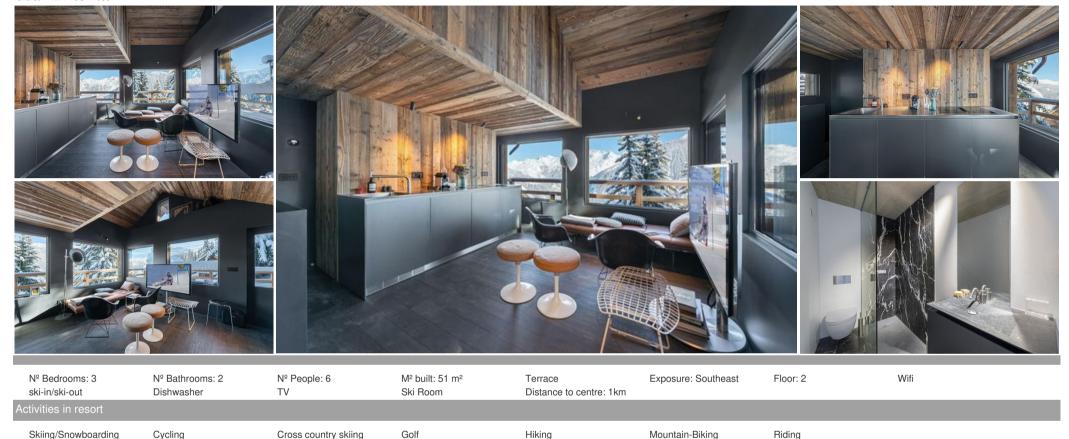

Enjoy breathtaking views of snow-capped peaks from your private terrace. This cozy retreat is perfect for families or small groups of up to 4 adults and 2 children (under 10 years old).

**Relax in comfort and style.** The 51sqm mazot features a modern, fully equipped kitchen, a dining area, and a lounge with a fireplace, perfect for après-ski relaxation. Two double bedrooms, each with its own bathroom, provide privacy and comfort, while a mezzanine offers additional sleeping space.

## Features:

- Ski-in/ski-out access (pedestrian access only)
- 2 double bedrooms with en-suite bathrooms
- Mezzanine sleeping area (access under adult supervision)
- Fully equipped kitchen
- Dining area
- Lounge with fireplace
- Terrace with stunning mountain views
- Ideal for 4 adults and 2 children (under 10)