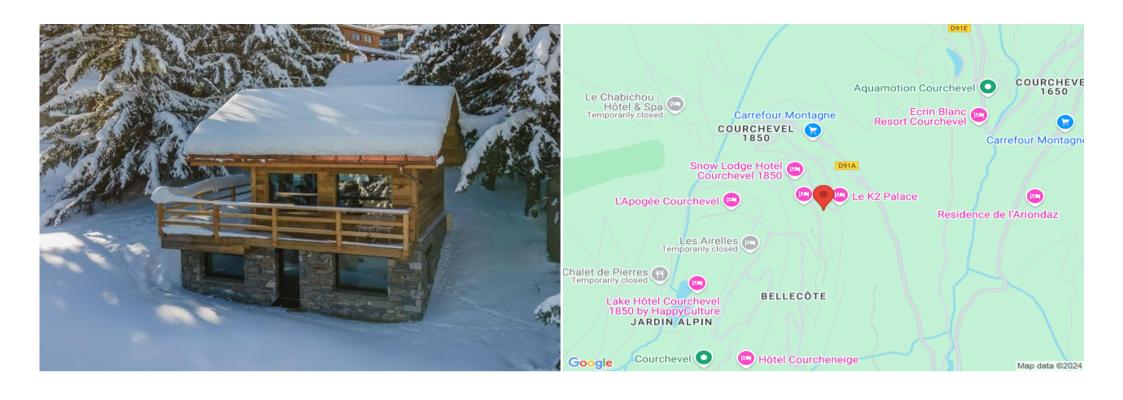

## Escape to a charming mazot nestled amongst the fir trees in the exclusive Bellecôte hamlet of Courchevel 1850. This newly renovated chalet offers a truly unique mountain experience with ski-in/ski-out access just 50m from Rue de Bellecôte (pedestrian access only).

Experience the magic of Courchevel. This idyllic location provides easy access to world-class skiing, while the chalet's peaceful setting offers a tranquil escape from the bustle of the resort.