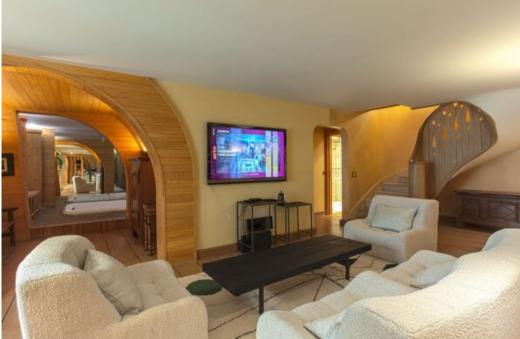

### Highlights of the property:

- Relaxation area with swimming pool, hammam, sauna, and jacuzzi
- TV room with tea lounge complements the high-end services of this property
- Location in a private and secure hamlet
- Proximity to the ski slopes

#### Level -2:

- Relaxation areas: Sensory shower, Indoor jacuzzi, Swimming pool, Lounge with TV, Tea lounge, Sauna
- Suite 1: 1 Double bed, En-suite bathroom: Shower, Single sink, Toilet, Sofa area, Lounge
- Suite 2: 2 Single beds, En-suite bathroom: Bathtub, Double sinks, Shower, Separate toilet, Closet
- Bedroom 3: 2 Single beds, En-suite bathroom: Single sink, Shower
- Ski room with boot dryers
- Fitness room
- TV lounge