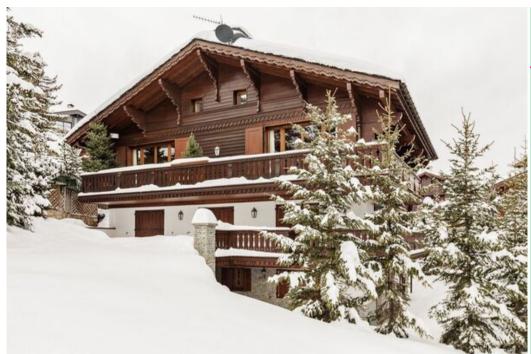

## Exceptional Ski-in/Ski-out Chalet in a Private Estate in Courchevel 1850

This magnificent chalet, with its typical alpine architecture, offers 900 m<sup>2</sup> of living space ideally spread over 4 levels. It enjoys a premium ski-in/ski-out location on the Cospillot piste and is close to the village center.

The Chalet is ultimately the ideal chalet for stays with family, friends, or ski enthusiasts.