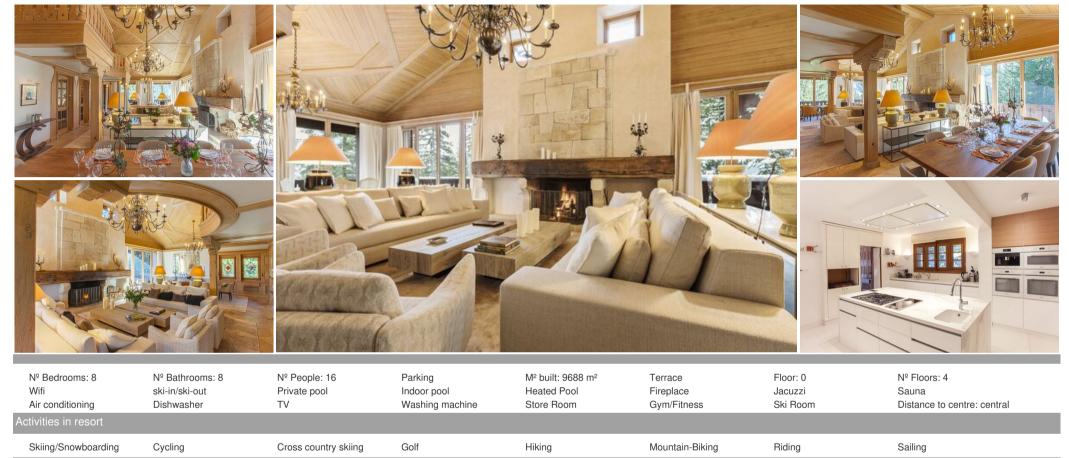

The chalet features a sumptuous living area with high ceilings, a bright living room, a long dining table, and a fully equipped kitchen. With its 8 double bedrooms, the property can comfortably accommodate 15

#### **Ground floor:**

- Living area: Lounge area, living room, fireplace
- Balcony surrounding the living area
- Office
- Equipped kitchen
- Dining room
- TV lounge
- Garage
- Separate toilet
- Entrance with cloakroom