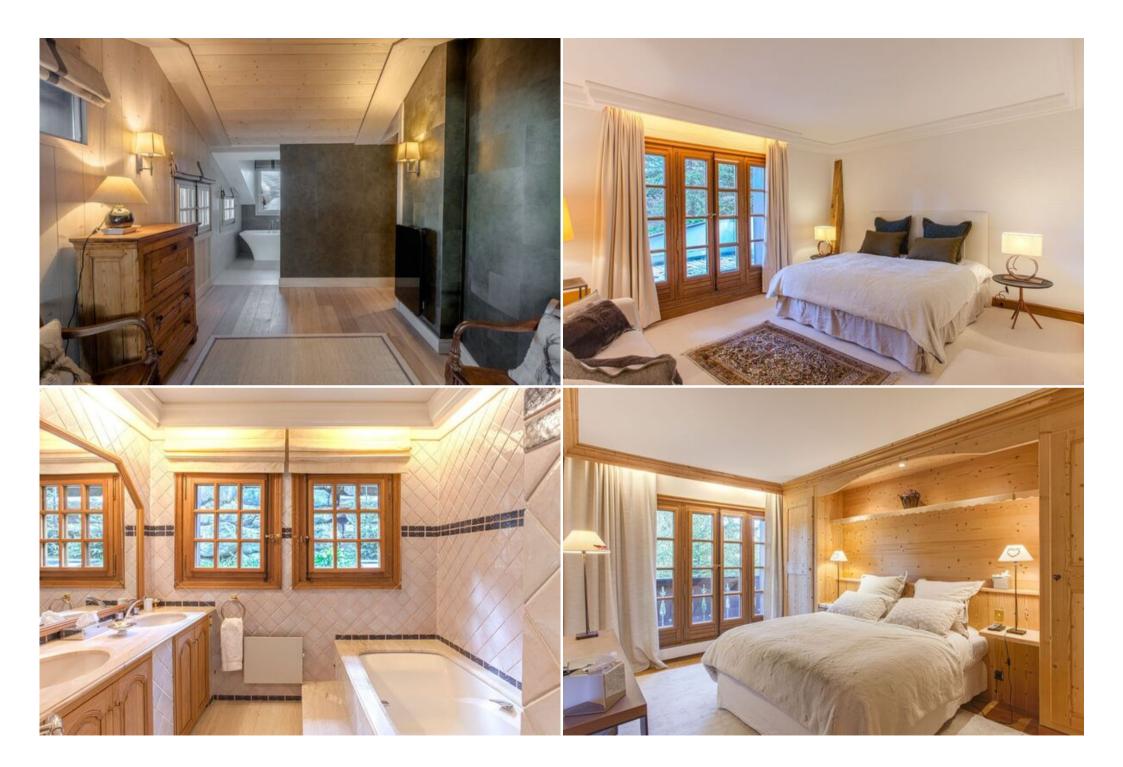

guests, each bedroom benefiting from its own en-suite bathroom.

#### Level -1:

- Suite 4: 1 Double bed, en-suite bathroom with bathtub and shower, separate toilet, sofa area, lounge, fireplace, balcony
- Suite 5: 1 Double bed, en-suite bathroom with bathtub and shower, separate toilet, sofa area, lounge, fireplace, balcony
- Suite 6: 1 Double bed, en-suite bathroom with bathtub and shower, separate toilet, sofa area, lounge, fireplace, balcony
- Suite 7: 2 Single beds, en-suite bathroom with bathtub, shower, separate toilet, sofa area, lounge