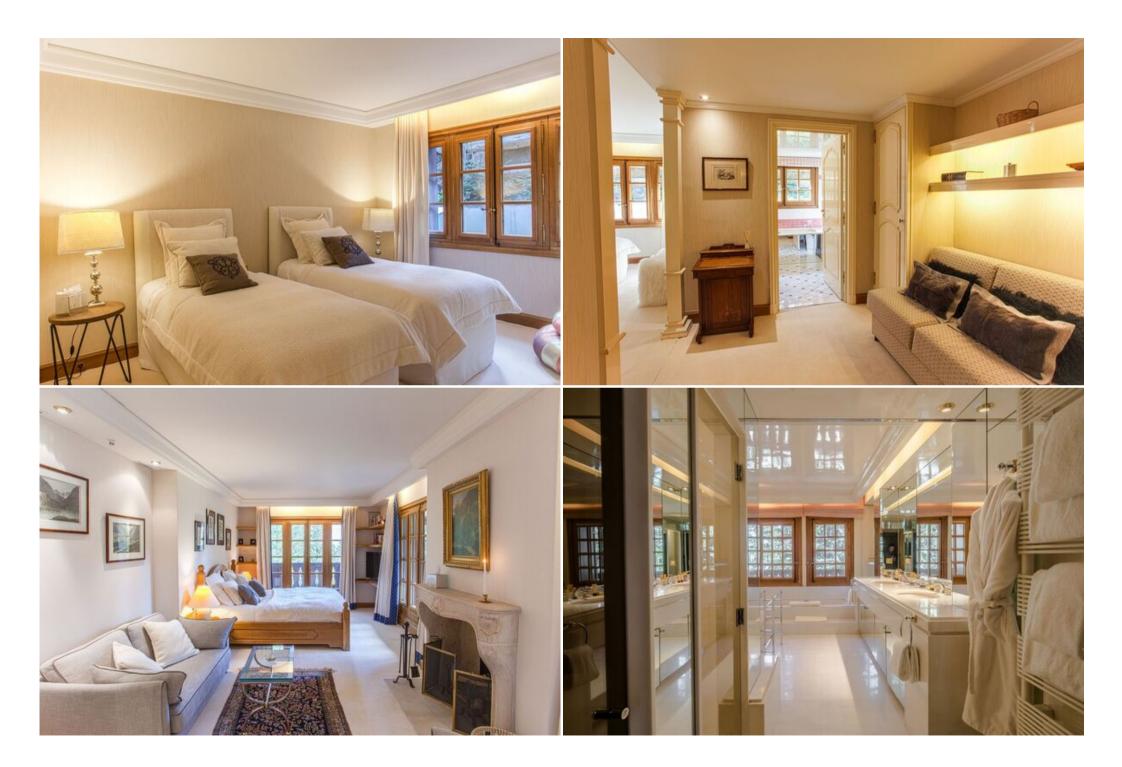

guests, each bedroom benefiting from its own en-suite bathroom.

#### Level -1:

- Suite 4: 1 Double bed, en-suite bathroom with bathtub and shower, separate toilet, sofa area, lounge, fireplace, balcony
- Suite 5: 1 Double bed, en-suite bathroom with bathtub and shower, separate toilet, sofa area, lounge, fireplace, balcony
- Suite 6: 1 Double bed, en-suite bathroom with bathtub and shower, separate toilet, sofa area, lounge, fireplace, balcony
- Suite 7: 2 Single beds, en-suite bathroom with bathtub, shower, separate toilet, sofa area, lounge