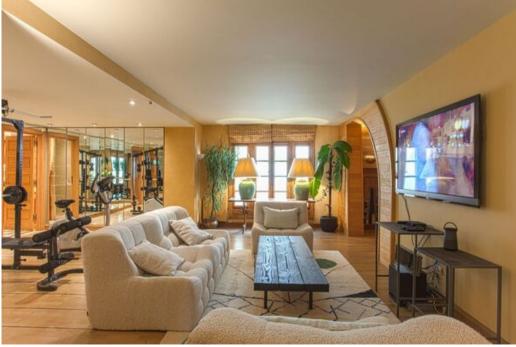

#### Level -2:

- Relaxation areas: Sensory shower, Indoor jacuzzi, Swimming pool, Lounge with TV, Tea lounge, Sauna
- Suite 1: 1 Double bed, En-suite bathroom: Shower, Single sink, Toilet, Sofa area, Lounge
- Suite 2: 2 Single beds, En-suite bathroom: Bathtub, Double sinks, Shower, Separate toilet, Closet
- Bedroom 3: 2 Single beds, En-suite bathroom: Single sink, Shower
- Ski room with boot dryers
- Fitness room
- TV lounge

#### Level -1:

- Suite 4: 1 Double bed, en-suite bathroom with bathtub and shower, separate toilet, sofa area, lounge, fireplace, balcony
- Suite 5: 1 Double bed, en-suite bathroom with bathtub and shower, separate toilet, sofa area, lounge, fireplace, balcony
- Suite 6: 1 Double bed, en-suite bathroom with bathtub and shower, separate toilet, sofa area, lounge, fireplace, balcony
- Suite 7: 2 Single beds, en-suite bathroom with bathtub, shower, separate toilet, sofa area, lounge

#### **Ground floor:**

- Living area: Lounge area, living room, fireplace
- Balcony surrounding the living area
- Office
- Equipped kitchen
- Dining room
- TV lounge
- Garage
- Separate toilet
- Entrance with cloakroom