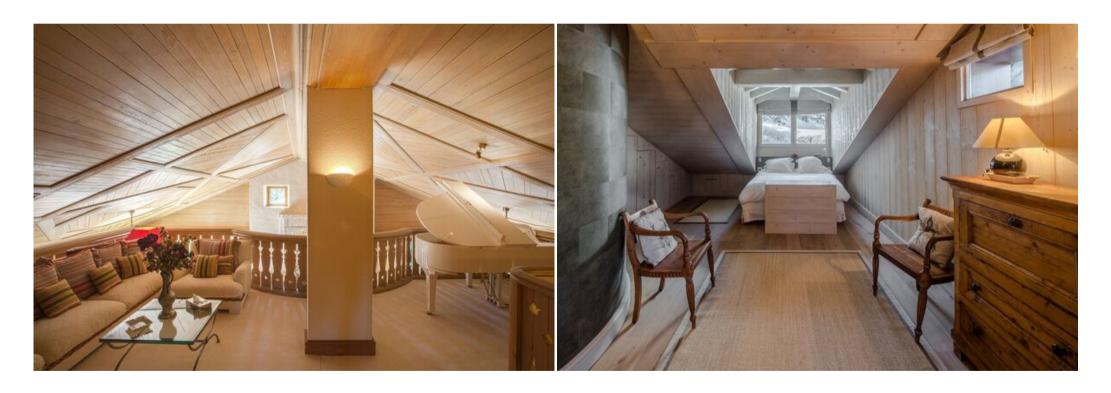

#### Level 1:

- Lounge with Piano
- Suite 8: Bedroom with double bed (160x200), large closets, and en-suite bathroom with shower and bathtub