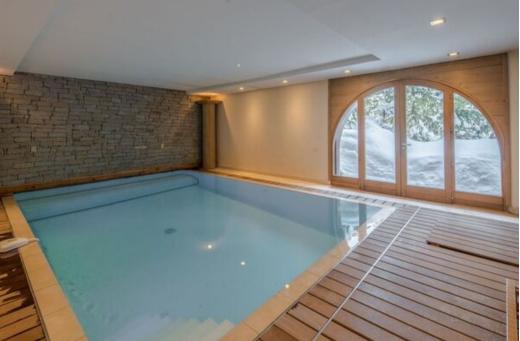

### Highlights of the property:

- Relaxation area with swimming pool, hammam, sauna, and jacuzzi
- TV room with tea lounge complements the high-end services of this property
- Location in a private and secure hamlet
- Proximity to the ski slopes

#### Level -2:

- Relaxation areas: Sensory shower, Indoor jacuzzi, Swimming pool, Lounge with TV, Tea lounge, Sauna
- Suite 1: 1 Double bed, En-suite bathroom: Shower, Single sink, Toilet, Sofa area, Lounge
- Suite 2: 2 Single beds, En-suite bathroom: Bathtub, Double sinks, Shower, Separate toilet, Closet
- Bedroom 3: 2 Single beds, En-suite bathroom: Single sink, Shower
- Ski room with boot dryers
- Fitness room
- TV lounge