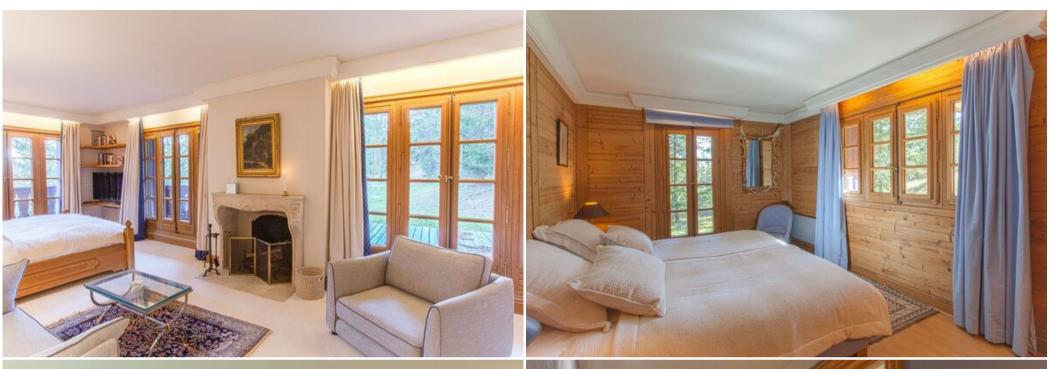

The chalet features a sumptuous living area with high ceilings, a bright living room, a long dining table, and a fully equipped kitchen. With its 8 double bedrooms, the property can comfortably accommodate 15

guests, each bedroom benefiting from its own en-suite bathroom.

#### Level -1:

- Suite 4: 1 Double bed, en-suite bathroom with bathtub and shower, separate toilet, sofa area, lounge, fireplace, balcony
- Suite 5: 1 Double bed, en-suite bathroom with bathtub and shower, separate toilet, sofa area, lounge, fireplace, balcony
- Suite 6: 1 Double bed, en-suite bathroom with bathtub and shower, separate toilet, sofa area, lounge, fireplace, balcony
- Suite 7: 2 Single beds, en-suite bathroom with bathtub, shower, separate toilet, sofa area, lounge