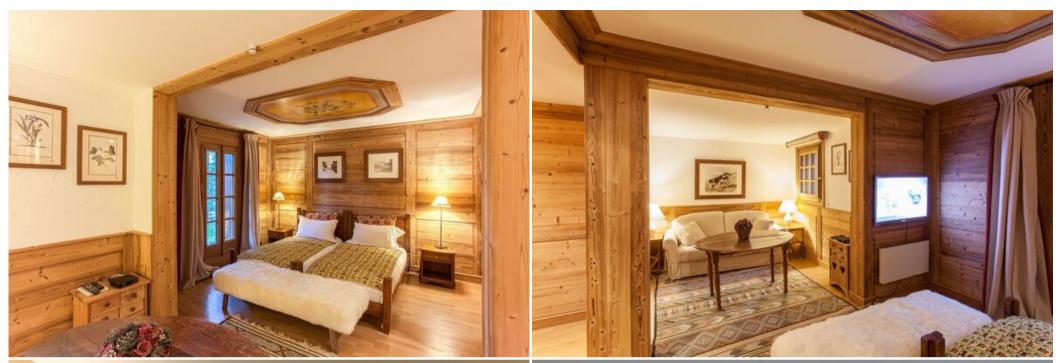

The chalet features a sumptuous living area with high ceilings, a bright living room, a long dining table, and a fully equipped kitchen. With its 8 double bedrooms, the property can comfortably accommodate 15

guests, each bedroom benefiting from its own en-suite bathroom.

#### Level -1:

- Suite 4: 1 Double bed, en-suite bathroom with bathtub and shower, separate toilet, sofa area, lounge, fireplace, balcony
- Suite 5: 1 Double bed, en-suite bathroom with bathtub and shower, separate toilet, sofa area, lounge, fireplace, balcony
- Suite 6: 1 Double bed, en-suite bathroom with bathtub and shower, separate toilet, sofa area, lounge, fireplace, balcony
- Suite 7: 2 Single beds, en-suite bathroom with bathtub, shower, separate toilet, sofa area, lounge