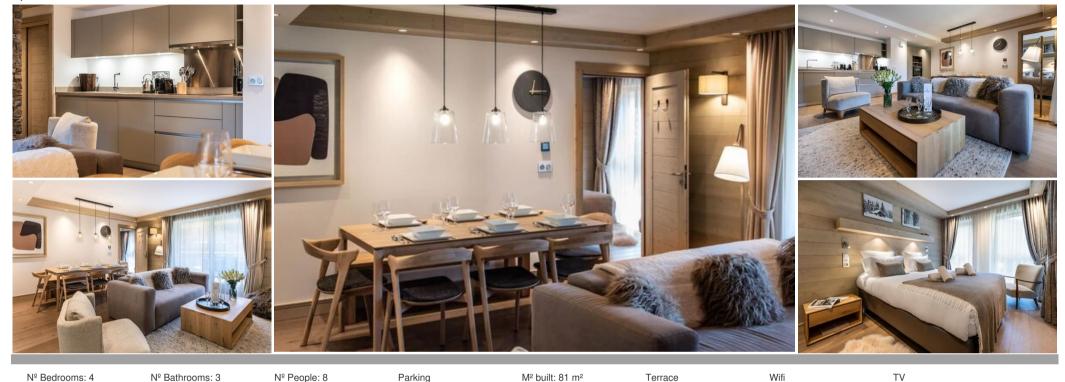

## Your New Apartment at Kangto Residence

Discover your next holiday destination in our apartment, located on the first floor of the brand-new Kangto Residence. With a surface area of **81 sqm**, this space is designed to accommodate up to 8 people, with a maximum of **6 adults**, ensuring a comfortable and quality stay. **Please note that the residence is newly built and will be delivered in December 2025, so photos are non-contractual.** 

## **Modern Design and Full Amenities**

This bright apartment features **three cozy double bedrooms** and a practical **cabin bedroom with bunk beds**, offering an ideal rest for everyone. It has **three full bathrooms** for added privacy and convenience. The living room, equipped with a TV, seamlessly integrates with a **fully equipped kitchen**, which includes all necessary household appliances such as a Nespresso coffee machine, kitchen utensils, etc. Additionally, you can enjoy the fresh air from your **balcony**.