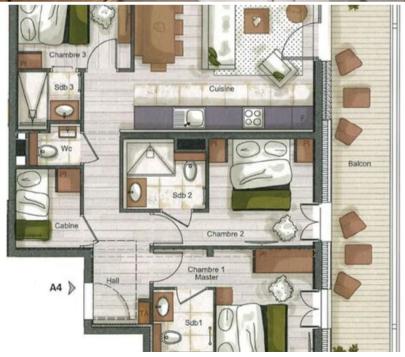

## Your New Apartment at Kangto Residence

Discover your next holiday destination in our apartment, located on the first floor of the brand-new Kangto Residence. With a surface area of **81 sqm**, this space is designed to accommodate up to 8 people, with a maximum of **6 adults**, ensuring a comfortable and quality stay. **Please note that the residence is newly built and will be delivered in December 2025, so photos are non-contractual.** 

## **Modern Design and Full Amenities**

This bright apartment features **three cozy double bedrooms** and a practical **cabin bedroom with bunk beds**, offering an ideal rest for everyone. It has **three full bathrooms** for added privacy and convenience. The living room, equipped with a TV, seamlessly integrates with a **fully equipped kitchen**, which includes all necessary household appliances such as a Nespresso coffee machine, kitchen utensils, etc. Additionally, you can enjoy the fresh air from your **balcony**.