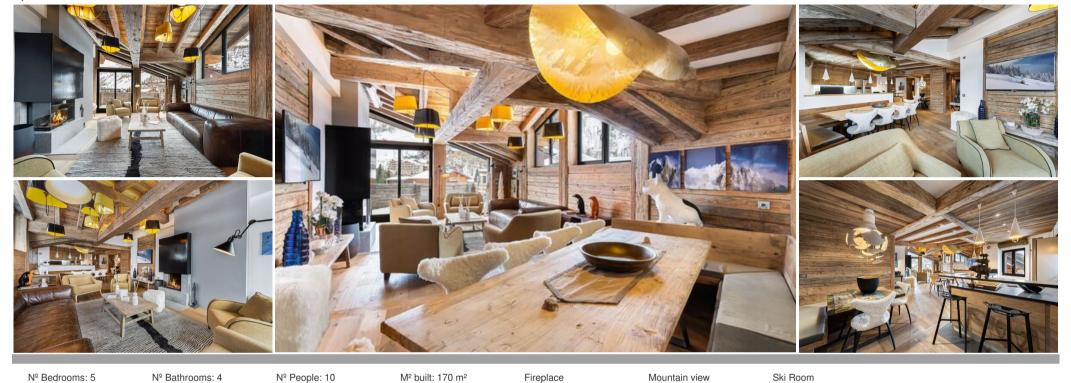

## **Your Premier Alpine Penthouse**

Ideally situated in the heart of a glamorous alpine village, this exquisite 170 m<sup>2</sup> penthouse apartment is the **pinnacle of an exclusive residence**. More than just a remarkable achievement, it is a truly outstanding home that gracefully fuses **modern and traditional design**, delighting in its **attention to detail with bespoke furnishings and aged wooden beams throughout**.

## **Luxurious Living with Panoramic Views**

The gorgeous living area draws guests in with its **comfortable sofas and armchairs** surrounding a traditional fireplace. Daylight pours into this room through **double-height windows**, affording **exceptional mountain views**. Step outside onto the **spacious balcony** to enjoy special moments with friends or family, taking in the fresh alpine air while watching the snow glisten on the famous Olympic track. When night falls, enjoy a glass of champagne and admire **spectacular views of the glittering Face de Bellevarde**.