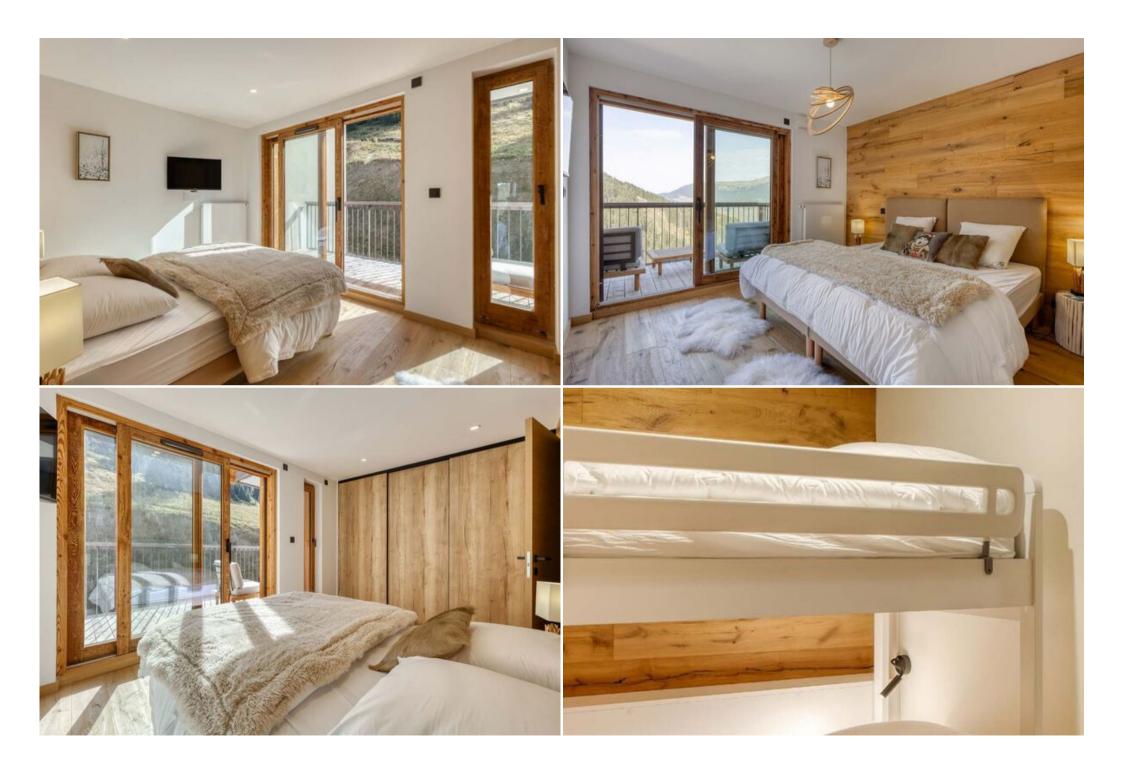

Hiking

Mountain-Biking

Riding

Sailing

The main level features a spacious living/dining room, a modern kitchen, and a small terrace to enjoy the fresh mountain air. You will also find a laundry area equipped with a washer and dryer, guest WC, a bathroom, and two double bedrooms, one of which has a private balcony.

On the lower level, three additional bedrooms complete the sleeping area, including a double bedroom with a balcony and a dormitory with two beds. This level also includes ample storage, WC, a sauna with shower, a bathroom, and a large master suite with a balcony.