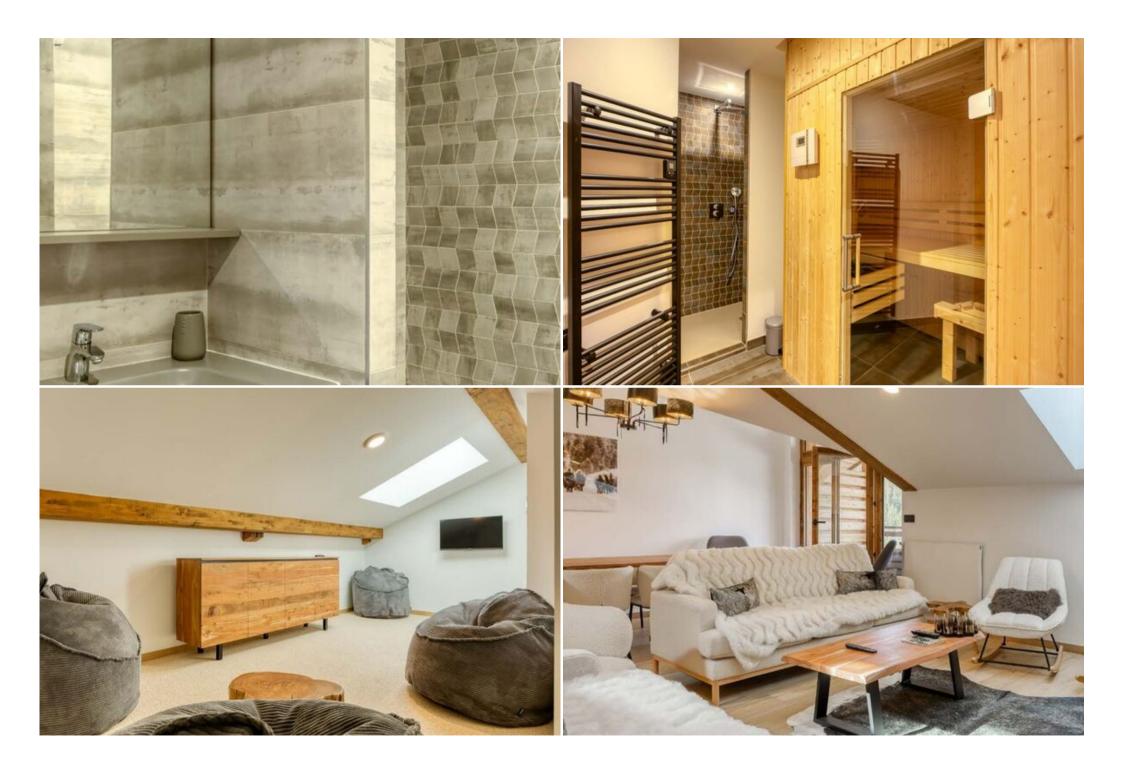

On the lower level, three additional bedrooms complete the sleeping area, including a double bedroom with a balcony and a dormitory with two beds. This level also includes ample storage, WC, a sauna with shower, a bathroom, and a large master suite with a balcony.

The top level is dedicated to entertainment, with a large game room perfect for the whole family.

The apartment also includes two garages accommodating three vehicles, a ski room, and direct access to the slopes.