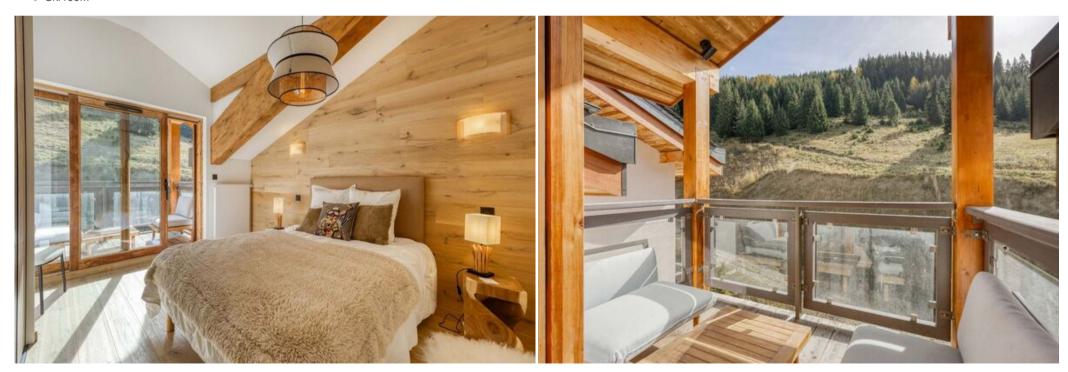

Hiking

Mountain-Biking

Riding

Sailing

The main level features a spacious living/dining room, a modern kitchen, and a small terrace to enjoy the fresh mountain air. You will also find a laundry area equipped with a washer and dryer, guest WC, a bathroom, and two double bedrooms, one of which has a private balcony.

On the lower level, three additional bedrooms complete the sleeping area, including a double bedroom with a balcony and a dormitory with two beds. This level also includes ample storage, WC, a sauna with shower, a bathroom, and a large master suite with a balcony.