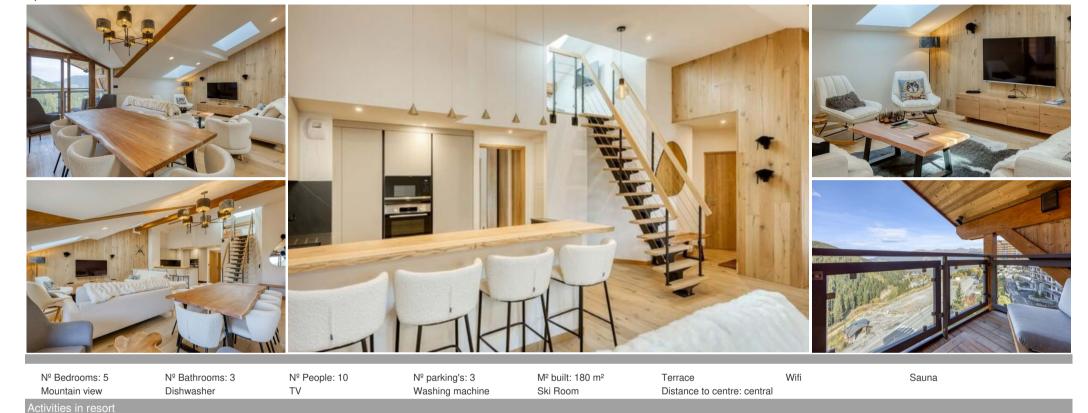

## **Luxurious Duplex with Direct Slope Access and Large Game Room**

Cycling

Discover the Nebula Apartment, a luxurious duplex offering a warm and functional living space in an exceptional alpine setting. Located near the Petit Moriond ski slopes and the path leading to the Grandes Combes chairlifts, this apartment is ideal for ski enthusiasts.

Hiking

Mountain-Biking

Riding

Sailing

The main level features a spacious living/dining room, a modern kitchen, and a small terrace to enjoy the fresh mountain air. You will also find a laundry area equipped with a washer and dryer, guest WC, a bathroom, and two double bedrooms, one of which has a private balcony.

The top level is dedicated to entertainment, with a large game room perfect for the whole family.

The apartment also includes two garages accommodating three vehicles, a ski room, and direct access to the slopes.

## **Key Features:**

- Luxurious duplex with exceptional location near the ski slopes
- Direct access to the ski slopes
- Spacious living/dining room
- Modern kitchen
- Small terrace with mountain views
- Equipped laundry area
- Guest WC
- One bathroom on the main level
- Two double bedrooms (one with private balcony) on the main level
- Three additional bedrooms on the lower level (one double with balcony and a dormitory with two beds)
- Ample storage on the lower level
- WC on the lower level
- Sauna with shower on the lower level
- One bathroom on the lower level
- Large master suite with balcony on the lower level
- Large game room on the top level
- Two garages accommodating three vehicles
- Ski room