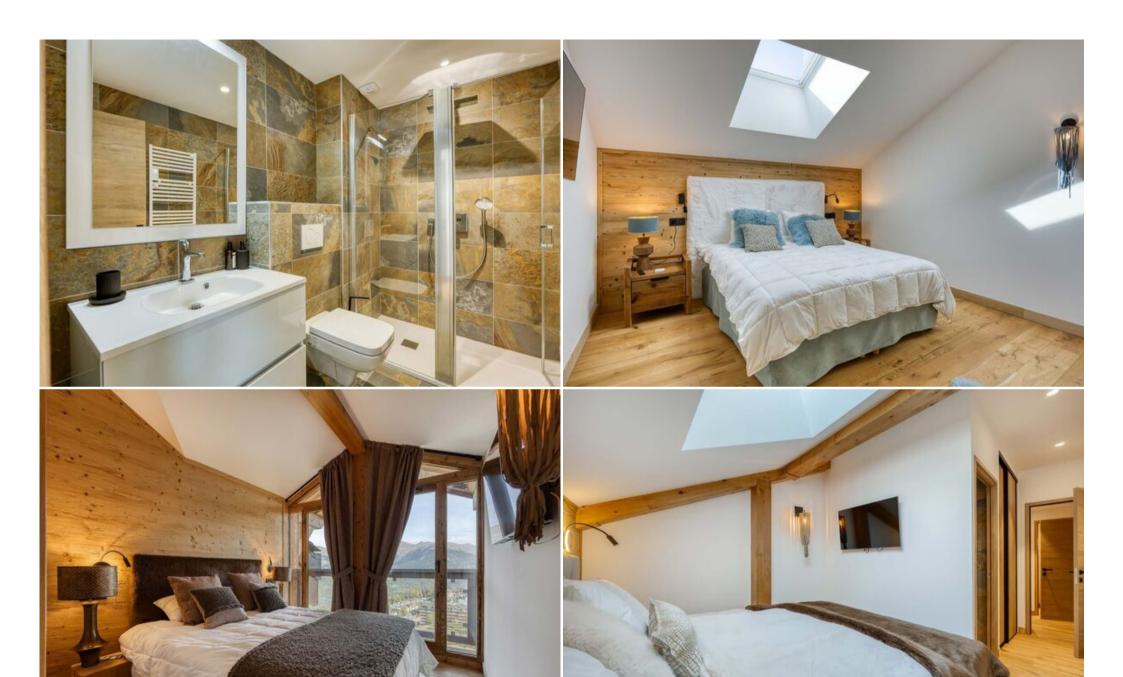

# **Key Features:**

- Four Bedrooms, each with en-suite facilities (bathrooms or shower rooms)
- Four Bathrooms/Shower Rooms
- Two Balconies with stunning views
- Two Covered Parking Spaces
- Dedicated Ski Room for equipment storage
- · Access to a Shared Games Room

## Layout Highlights:

- Welcoming Entrance Hall
- . Bright and Spacious Living Room
- Comfortable Lounge Area with Fireplace
- Fully Equipped, Modern Kitchen
- Convenient Storage Space
- One En-suite Bedroom with Bathroom and Toilet
- Two En-suite Bedrooms with Shower Rooms and Toilet
- One En-suite Bedroom with Shower Room
- Separate Guest Toilet
- Mezzanine Level with TV Area for relaxation