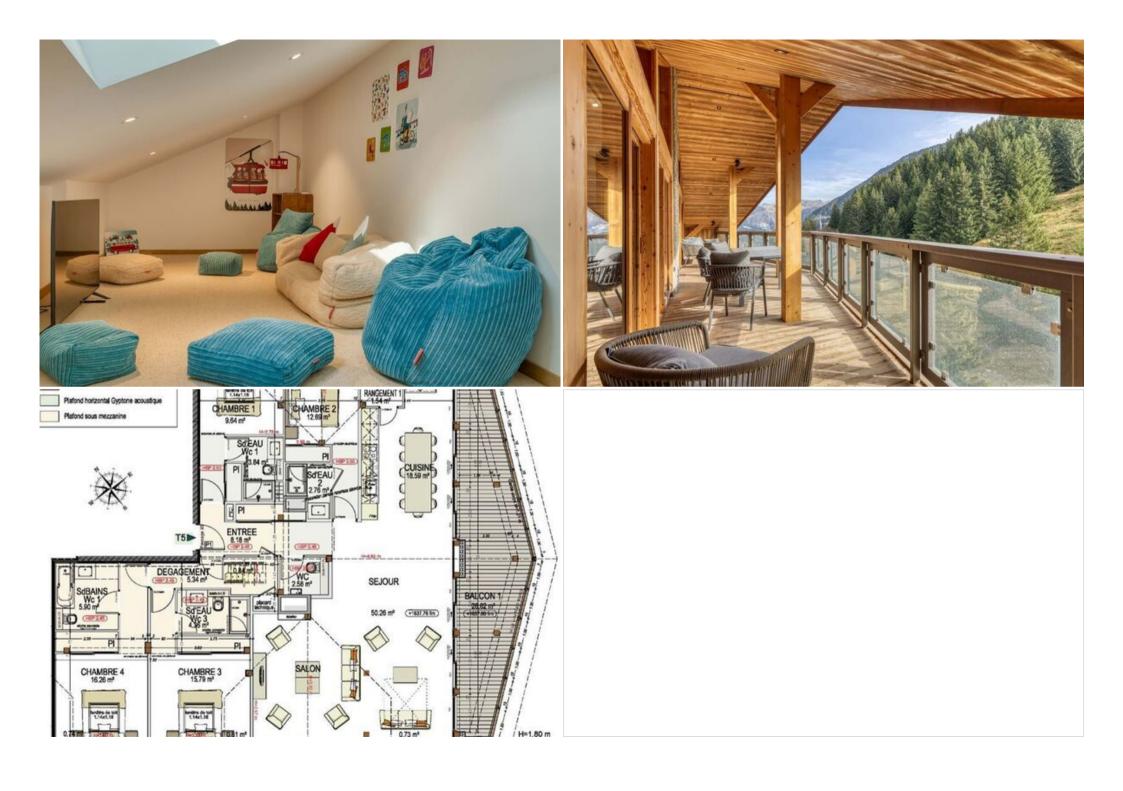

# **Key Features:**

- Four Bedrooms, each with en-suite facilities (bathrooms or shower rooms)
- Four Bathrooms/Shower Rooms
- Two Balconies with stunning views
- Two Covered Parking Spaces
- Dedicated Ski Room for equipment storage
- · Access to a Shared Games Room

## Layout Highlights:

- Welcoming Entrance Hall
- . Bright and Spacious Living Room
- Comfortable Lounge Area with Fireplace
- Fully Equipped, Modern Kitchen
- Convenient Storage Space
- One En-suite Bedroom with Bathroom and Toilet
- Two En-suite Bedrooms with Shower Rooms and Toilet
- One En-suite Bedroom with Shower Room
- Separate Guest Toilet
- Mezzanine Level with TV Area for relaxation

### Your Ideal Mountain Getaway:

With four well-appointed bedrooms, each featuring its own private bathroom or shower room, comfort and privacy are assured for all guests. A mezzanine level, complete with a dedicated TV area, provides an additional space for relaxation and entertainment. Residents also benefit from communal leisure facilities, including a games room equipped with billiards, ping-pong, and table football, perfect for unwinding after a day on the slopes. This exceptional apartment offers an elegant, comfortable, and perfectly located base for your mountain adventures. It is sure to exceed expectations for family vacations, getaways with friends, or a peaceful retreat.