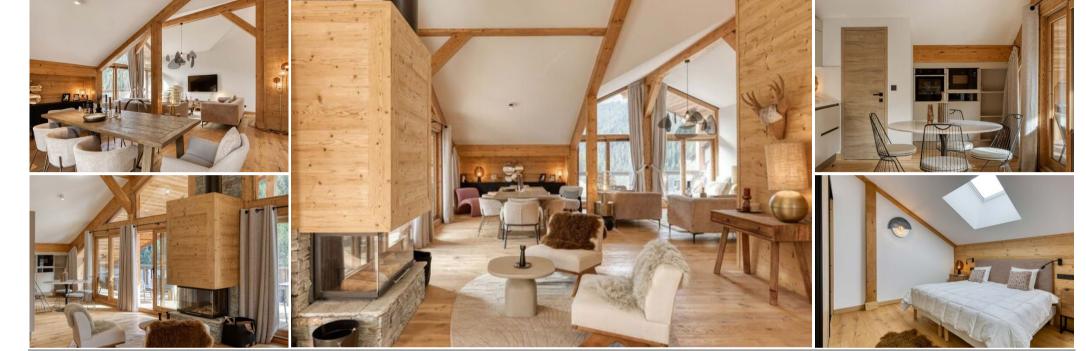

# **Prestigious Mountain Retreat with Ski Access**

Discover a newly built, spacious apartment spanning 167 square meters, perfectly situated within a sought-after residence offering exceptional access to the ski slopes. The contemporary design, subtly inspired by classic mountain chalets, seamlessly blends modern elegance with ultimate comfort, creating a refined and welcoming atmosphere. Every detail has been thoughtfully considered to provide an environment where luxury meets tranquility.

The apartment boasts a bright and airy living area featuring a fireplace, which extends to a generous 29 square meter southeast-facing balcony. This offers breathtaking, unobstructed panoramic views of the majestic mountains and pristine ski slopes. The fully equipped modern kitchen flows into the inviting living room with its cozy fireplace and a dedicated dining area, creating a perfect space for entertaining. A practical storage corner adds to the convenience.

## Layout Highlights:

- Welcoming Entrance Hall
- . Bright and Spacious Living Room
- Comfortable Lounge Area with Fireplace
- Fully Equipped, Modern Kitchen
- Convenient Storage Space
- One En-suite Bedroom with Bathroom and Toilet
- Two En-suite Bedrooms with Shower Rooms and Toilet
- One En-suite Bedroom with Shower Room
- Separate Guest Toilet
- Mezzanine Level with TV Area for relaxation