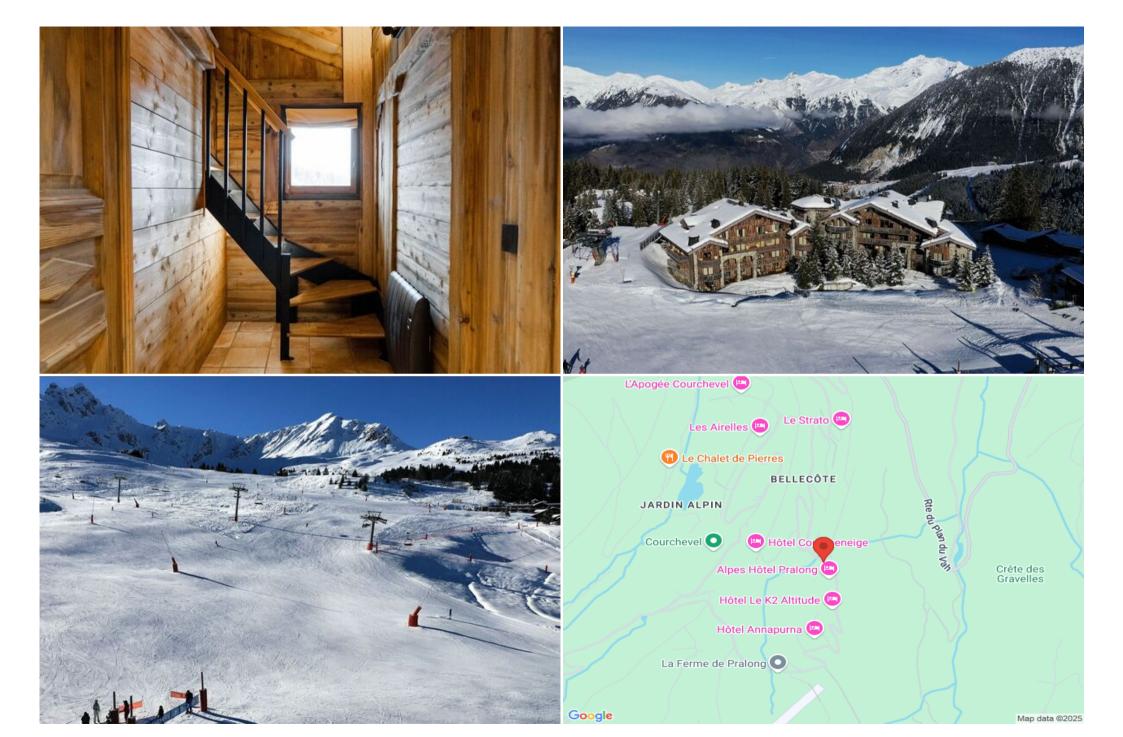

## Ski-in/Ski-out Apartment in Courchevel 1850 with Mezzanine and Terrace

Ski Room

Enjoy a fantastic ski holiday in this stylish and spacious apartment, located in the heart of Courchevel 1850, with direct access to the Pralong ski lifts and a private terrace.

## Features:

Washing machine

- Ski-in/ski-out access: Direct access to the Pralong ski lifts for effortless skiing.
- Spacious living: 5 bedrooms, including a mezzanine level, accommodating up to 10 guests, with a sofa bed for 2 extra guests.
- Private terrace: Enjoy stunning mountain views from the terrace.
- Additional amenities: Fireplace, fully equipped kitchen, free Wi-Fi, satellite TV, music server, DVD player, and ski room.
- Prime location: Situated in the Pralong area of Courchevel 1850, close to amenities and restaurants.