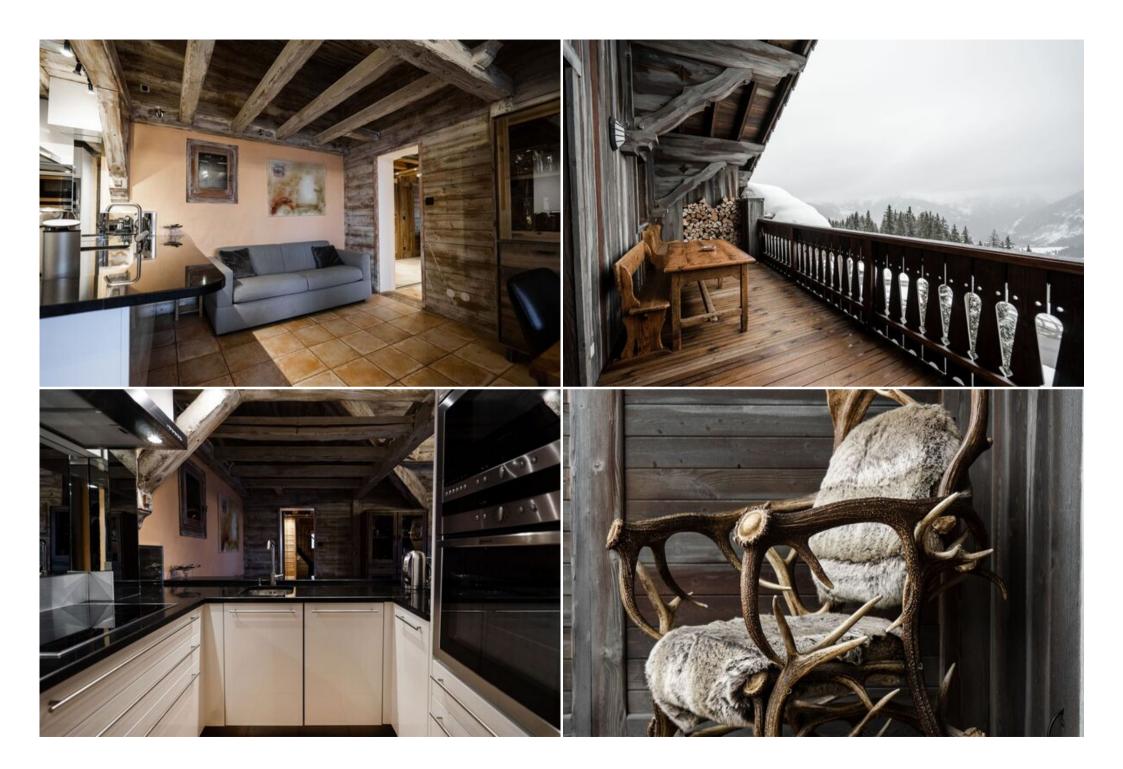

## Features:

Washing machine

- Ski-in/ski-out access: Direct access to the Pralong ski lifts for effortless skiing.
- Spacious living: 5 bedrooms, including a mezzanine level, accommodating up to 10 guests, with a sofa bed for 2 extra guests.
- Private terrace: Enjoy stunning mountain views from the terrace.
- Additional amenities: Fireplace, fully equipped kitchen, free Wi-Fi, satellite TV, music server, DVD player, and ski room.
- Prime location: Situated in the Pralong area of Courchevel 1850, close to amenities and restaurants.