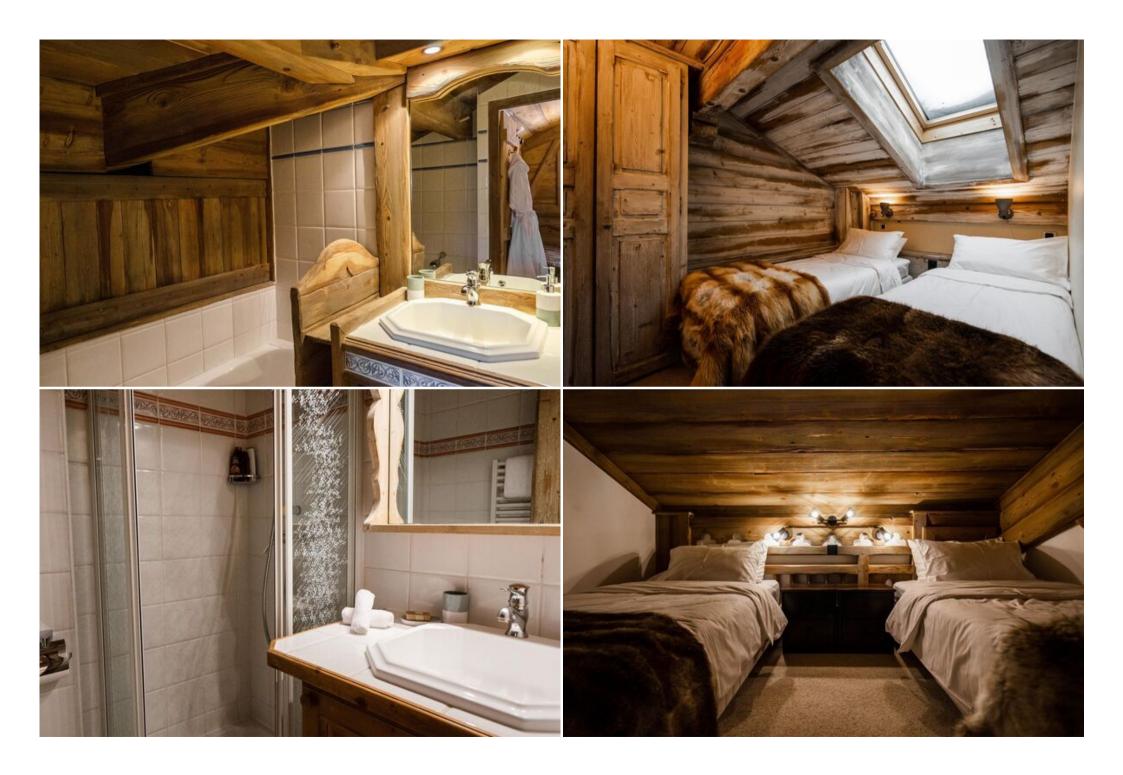

This unique apartment features 5 bedrooms, including a mezzanine level with 2 single beds, and can comfortably accommodate up to 10 guests, with a sofa bed in the living room for additional flexibility. Experience the ultimate convenience of ski-in/ski-out access, allowing you to start and end your day on the slopes right at your doorstep.

## Features:

Washing machine

- Ski-in/ski-out access: Direct access to the Pralong ski lifts for effortless skiing.
- Spacious living: 5 bedrooms, including a mezzanine level, accommodating up to 10 guests, with a sofa bed for 2 extra guests.
- Private terrace: Enjoy stunning mountain views from the terrace.
- Additional amenities: Fireplace, fully equipped kitchen, free Wi-Fi, satellite TV, music server, DVD player, and ski room.
- Prime location: Situated in the Pralong area of Courchevel 1850, close to amenities and restaurants.