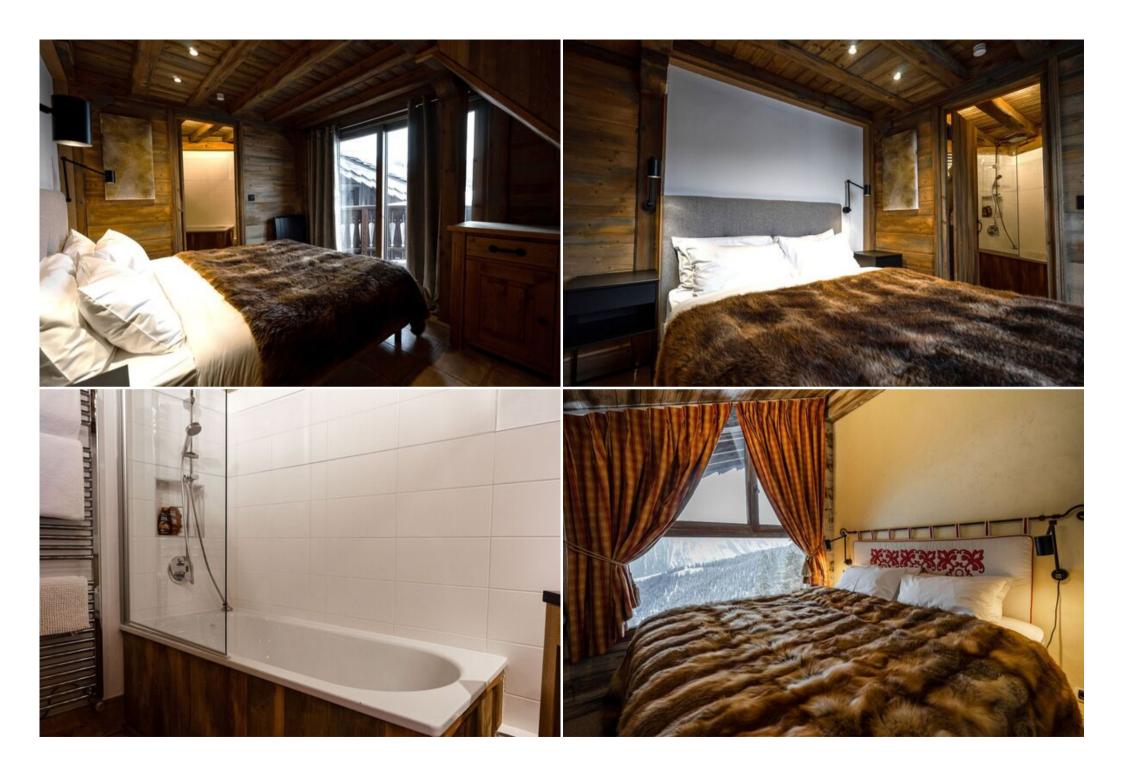

This unique apartment features 5 bedrooms, including a mezzanine level with 2 single beds, and can comfortably accommodate up to 10 guests, with a sofa bed in the living room for additional flexibility. Experience the ultimate convenience of ski-in/ski-out access, allowing you to start and end your day on the slopes right at your doorstep.

## Features:

Washing machine

- Ski-in/ski-out access: Direct access to the Pralong ski lifts for effortless skiing.
- Spacious living: 5 bedrooms, including a mezzanine level, accommodating up to 10 guests, with a sofa bed for 2 extra guests.
- Private terrace: Enjoy stunning mountain views from the terrace.
- Additional amenities: Fireplace, fully equipped kitchen, free Wi-Fi, satellite TV, music server, DVD player, and ski room.
- Prime location: Situated in the Pralong area of Courchevel 1850, close to amenities and restaurants.