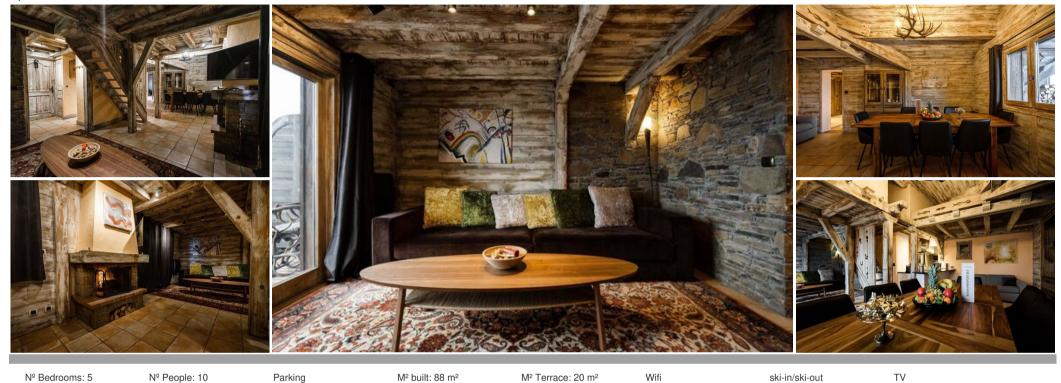

## Ski-in/Ski-out Apartment in Courchevel 1850 with Mezzanine and Terrace

Ski Room

Enjoy a fantastic ski holiday in this stylish and spacious apartment, located in the heart of Courchevel 1850, with direct access to the Pralong ski lifts and a private terrace.

This unique apartment features 5 bedrooms, including a mezzanine level with 2 single beds, and can comfortably accommodate up to 10 guests, with a sofa bed in the living room for additional flexibility. Experience the ultimate convenience of ski-in/ski-out access, allowing you to start and end your day on the slopes right at your doorstep.

## Features:

Washing machine

- Ski-in/ski-out access: Direct access to the Pralong ski lifts for effortless skiing.
- Spacious living: 5 bedrooms, including a mezzanine level, accommodating up to 10 guests, with a sofa bed for 2 extra guests.
- Private terrace: Enjoy stunning mountain views from the terrace.
- Additional amenities: Fireplace, fully equipped kitchen, free Wi-Fi, satellite TV, music server, DVD player, and ski room.
- Prime location: Situated in the Pralong area of Courchevel 1850, close to amenities and restaurants.