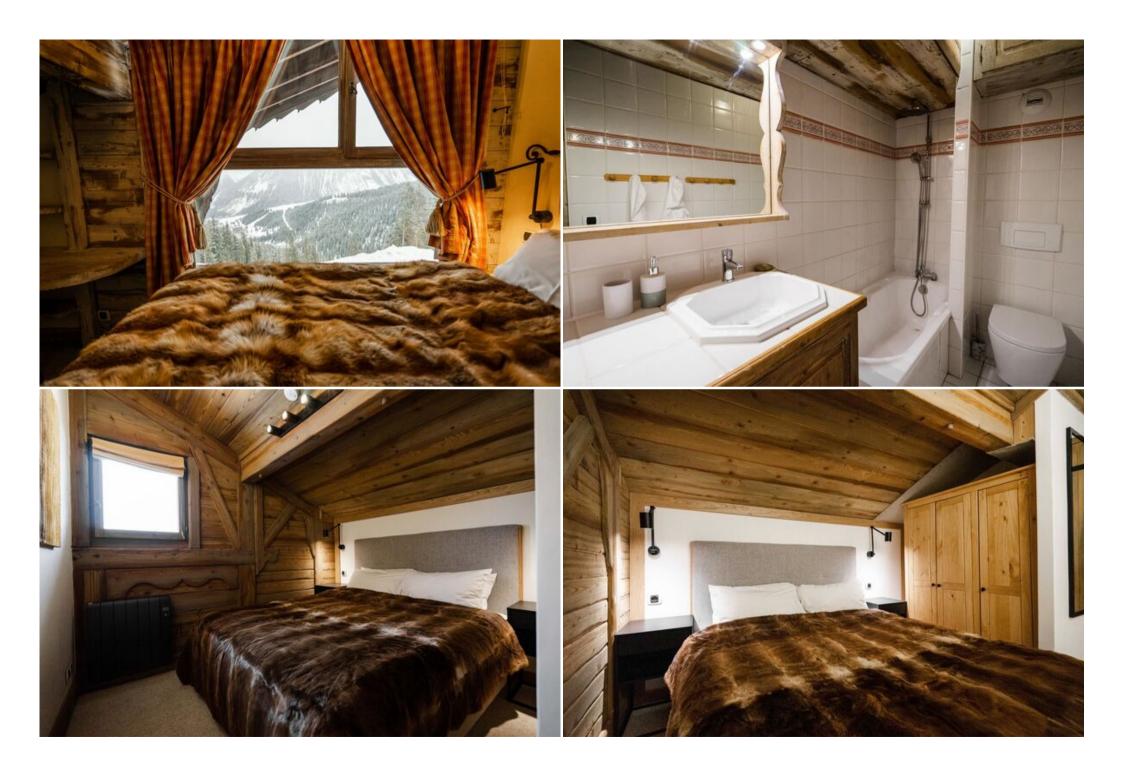

This unique apartment features 5 bedrooms, including a mezzanine level with 2 single beds, and can comfortably accommodate up to 10 guests, with a sofa bed in the living room for additional flexibility. Experience the ultimate convenience of ski-in/ski-out access, allowing you to start and end your day on the slopes right at your doorstep.

## Features:

Washing machine

- Ski-in/ski-out access: Direct access to the Pralong ski lifts for effortless skiing.
- Spacious living: 5 bedrooms, including a mezzanine level, accommodating up to 10 guests, with a sofa bed for 2 extra guests.
- Private terrace: Enjoy stunning mountain views from the terrace.
- Additional amenities: Fireplace, fully equipped kitchen, free Wi-Fi, satellite TV, music server, DVD player, and ski room.
- Prime location: Situated in the Pralong area of Courchevel 1850, close to amenities and restaurants.