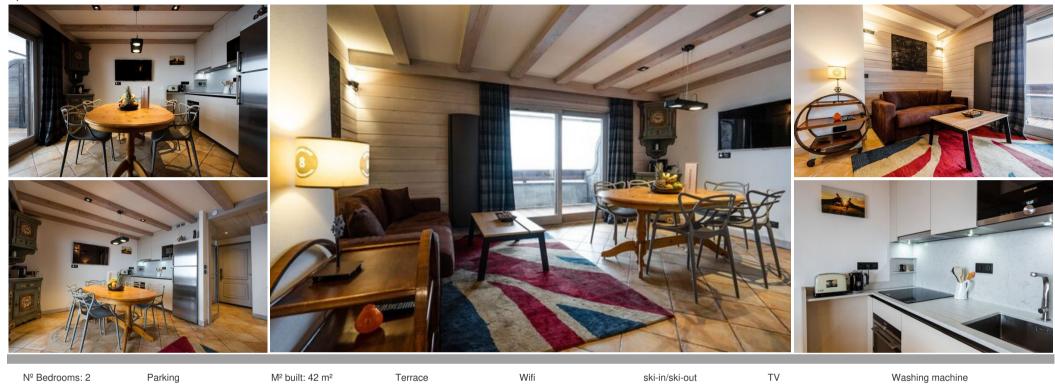

## Enjoy a fantastic ski holiday in this stylish apartment, located in the heart of Courchevel 1850, with direct access to the Pralong ski lifts and a private terrace.

This comfortable apartment features 2 bedrooms, a spacious living room, and a fully equipped kitchen. Experience the ultimate convenience of ski-in/ski-out access, allowing you to start and end your day on the slopes right at your doorstep.

## Features:

Ski Room

- Ski-in/ski-out access: Direct access to the Pralong ski lifts for effortless skiing.
- Comfortable living: 2 bedrooms, accommodating up to 4 guests, with an additional single bed available.
- Private terrace: Relax and enjoy the mountain views from the terrace.
- Additional amenities: Fully equipped kitchen, free Wi-Fi, satellite TV, music server, DVD player, and ski room.
- Prime location: Situated in the Pralong area of Courchevel 1850, close to amenities and restaurants.