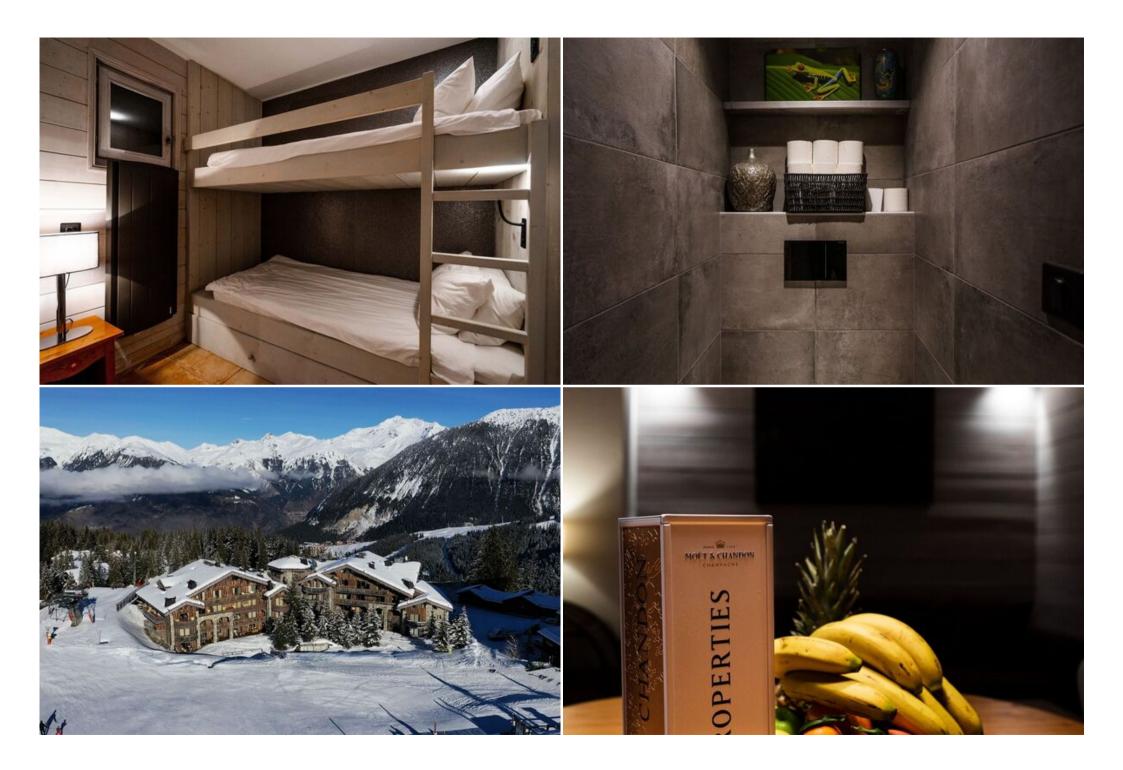

## Features:

Ski Room

- Ski-in/ski-out access: Direct access to the Pralong ski lifts for effortless skiing.
- Comfortable living: 2 bedrooms, accommodating up to 4 guests, with an additional single bed available.
- Private terrace: Relax and enjoy the mountain views from the terrace.
- Additional amenities: Fully equipped kitchen, free Wi-Fi, satellite TV, music server, DVD player, and ski room.
- Prime location: Situated in the Pralong area of Courchevel 1850, close to amenities and restaurants.