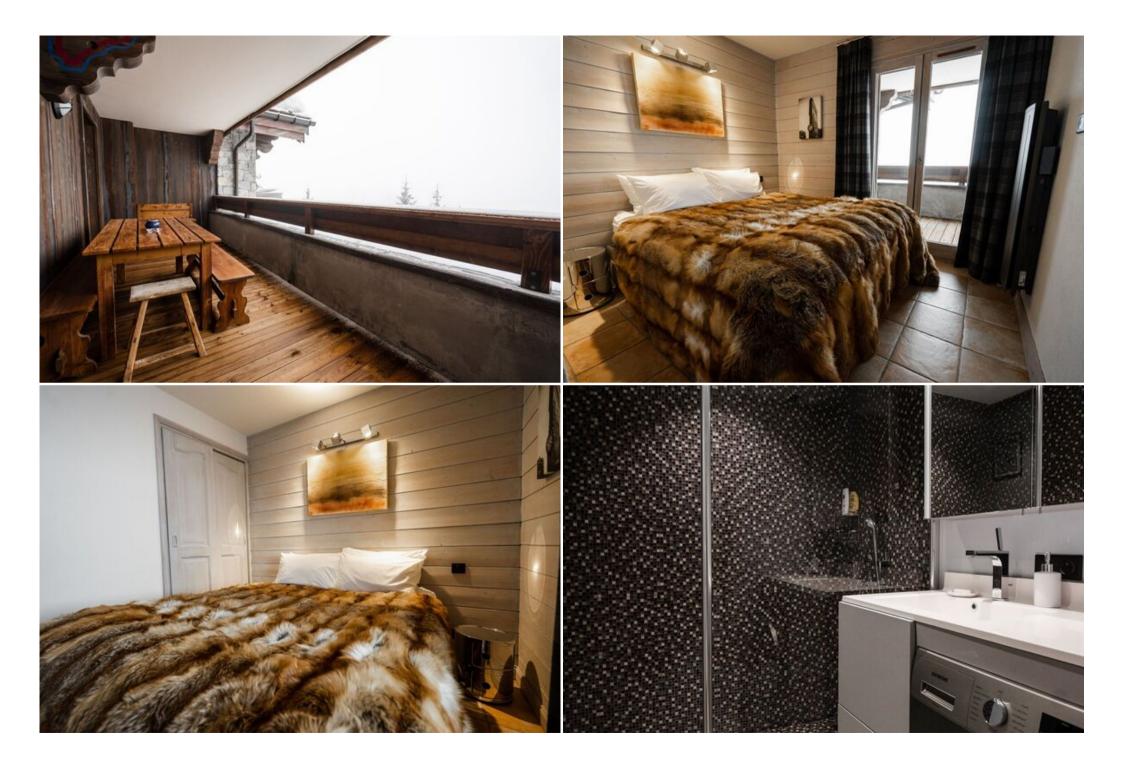

## Features:

Ski Room

- Ski-in/ski-out access: Direct access to the Pralong ski lifts for effortless skiing.
- Comfortable living: 2 bedrooms, accommodating up to 4 guests, with an additional single bed available.
- Private terrace: Relax and enjoy the mountain views from the terrace.
- Additional amenities: Fully equipped kitchen, free Wi-Fi, satellite TV, music server, DVD player, and ski room.
- Prime location: Situated in the Pralong area of Courchevel 1850, close to amenities and restaurants.