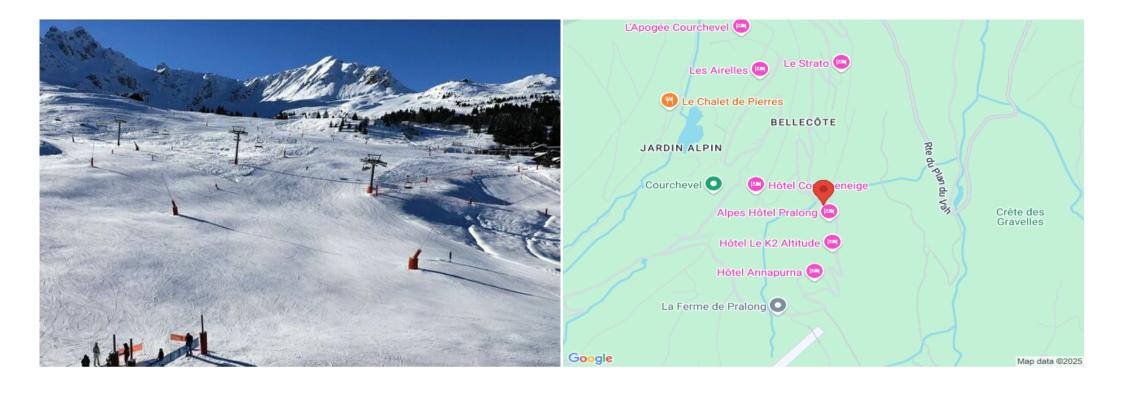

## Features:

Ski Room

- Ski-in/ski-out access: Direct access to the Pralong ski lifts for effortless skiing.
- Comfortable living: 2 bedrooms, accommodating up to 4 guests, with an additional single bed available.
- Private terrace: Relax and enjoy the mountain views from the terrace.
- Additional amenities: Fully equipped kitchen, free Wi-Fi, satellite TV, music server, DVD player, and ski room.
- Prime location: Situated in the Pralong area of Courchevel 1850, close to amenities and restaurants.