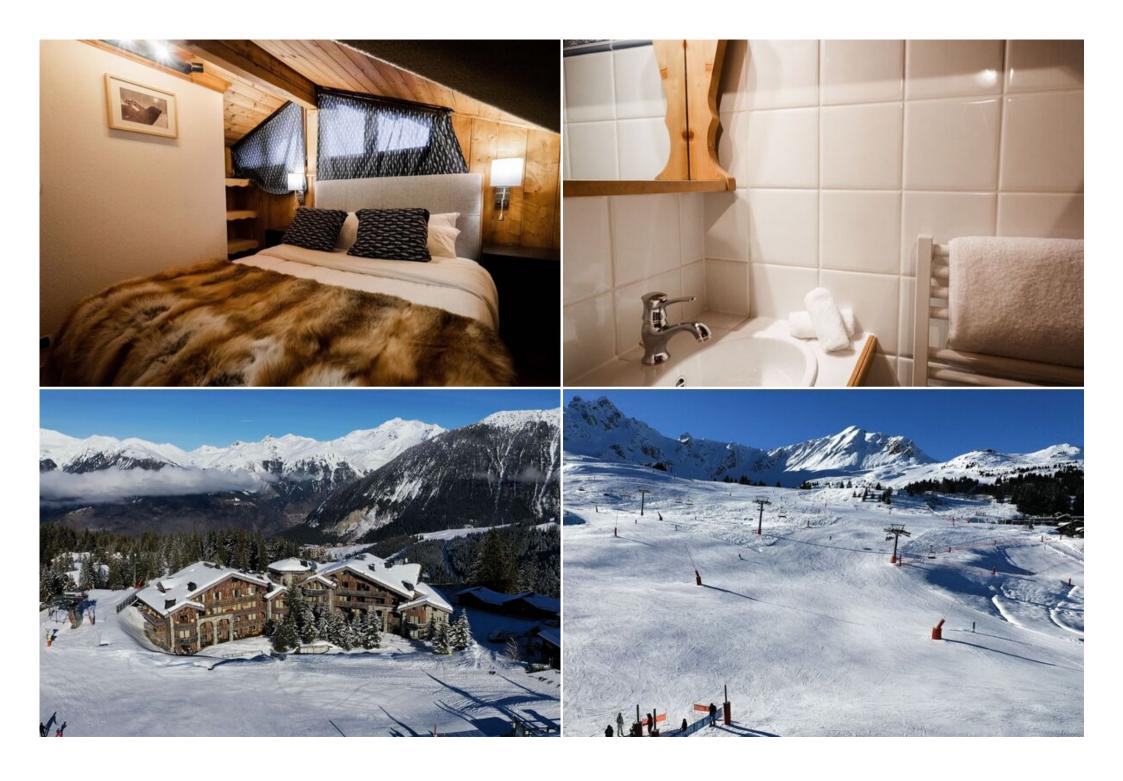

## Ski-in/Ski-out Apartment in Courchevel 1850 with Mezzanine and Balcony

Enjoy a fantastic ski holiday in this charming apartment, located in the heart of Courchevel 1850, with direct access to the slopes and a south-facing balcony.

## Features:

- Ski-in/ski-out access: Direct access to the slopes for effortless skiing.
- Comfortable living: 3 bedrooms with en-suite bathrooms, accommodating up to 6 guests.
- Mezzanine level: Features the third bedroom with a low ceiling, accessible by stairs.
- South-facing balcony: Enjoy stunning mountain views from the private balcony.
- Additional amenities: Fireplace, fully equipped kitchen, free Wi-Fi, satellite TV, music server, DVD player, and ski room.
- Prime location: Situated in the prestigious Courchevel 1850 resort, close to amenities and restaurants.