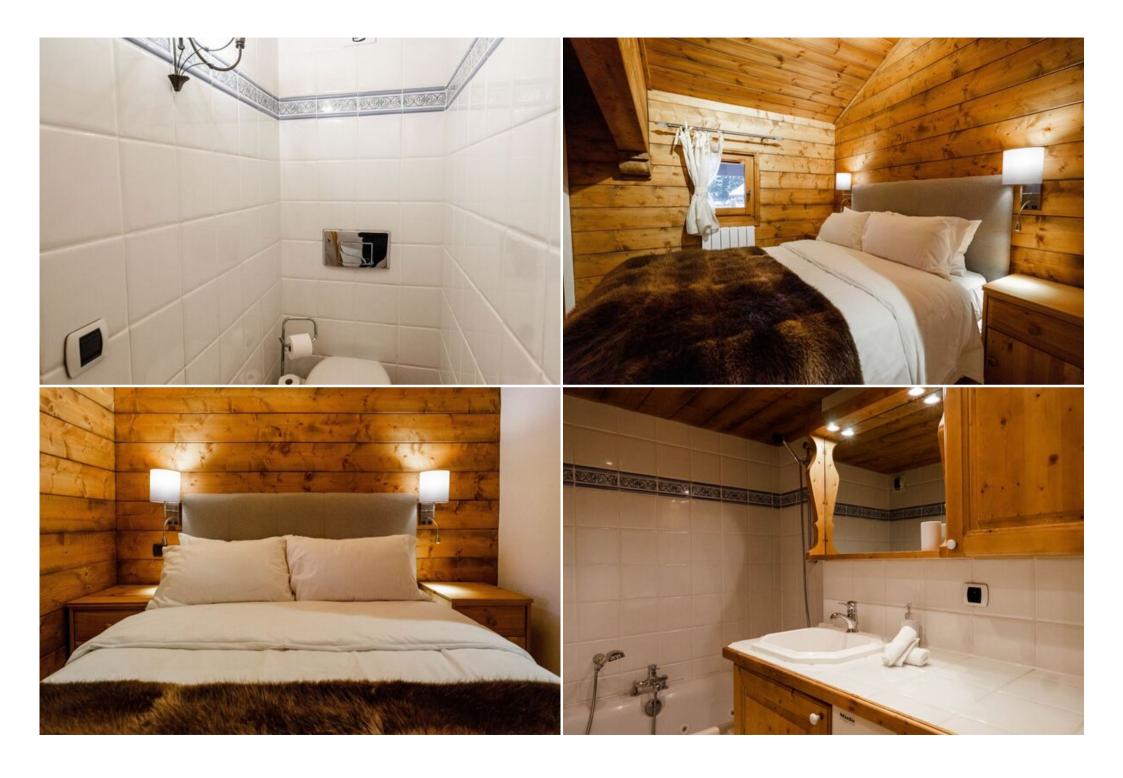

This unique apartment features 3 bedrooms with en-suite bathrooms, a cozy living room with a fireplace, and a fully equipped kitchen. Experience the ultimate convenience of ski-in/ski-out access, allowing you to start and end your day on the slopes right at your doorstep.

## Features:

- Ski-in/ski-out access: Direct access to the slopes for effortless skiing.
- Comfortable living: 3 bedrooms with en-suite bathrooms, accommodating up to 6 guests.
- Mezzanine level: Features the third bedroom with a low ceiling, accessible by stairs.
- South-facing balcony: Enjoy stunning mountain views from the private balcony.
- Additional amenities: Fireplace, fully equipped kitchen, free Wi-Fi, satellite TV, music server, DVD player, and ski room.
- Prime location: Situated in the prestigious Courchevel 1850 resort, close to amenities and restaurants.