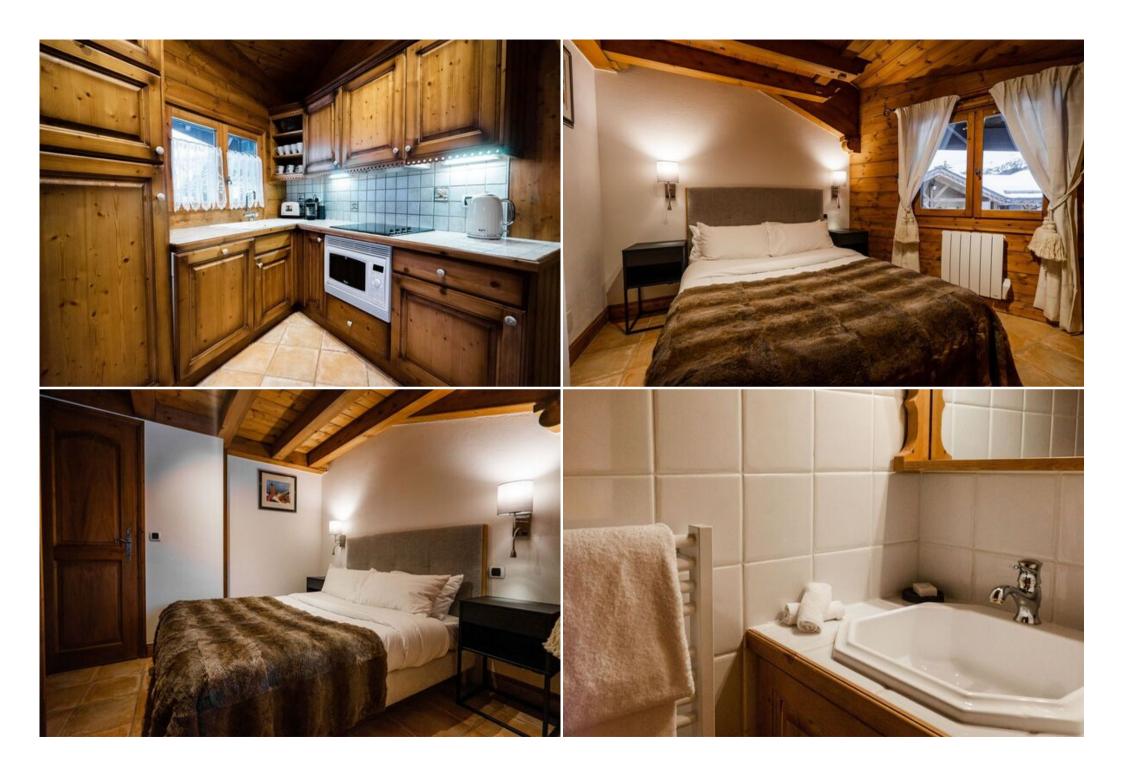

This unique apartment features 3 bedrooms with en-suite bathrooms, a cozy living room with a fireplace, and a fully equipped kitchen. Experience the ultimate convenience of ski-in/ski-out access, allowing you to start and end your day on the slopes right at your doorstep.

## Features:

- Ski-in/ski-out access: Direct access to the slopes for effortless skiing.
- Comfortable living: 3 bedrooms with en-suite bathrooms, accommodating up to 6 guests.
- Mezzanine level: Features the third bedroom with a low ceiling, accessible by stairs.
- South-facing balcony: Enjoy stunning mountain views from the private balcony.
- Additional amenities: Fireplace, fully equipped kitchen, free Wi-Fi, satellite TV, music server, DVD player, and ski room.
- Prime location: Situated in the prestigious Courchevel 1850 resort, close to amenities and restaurants.