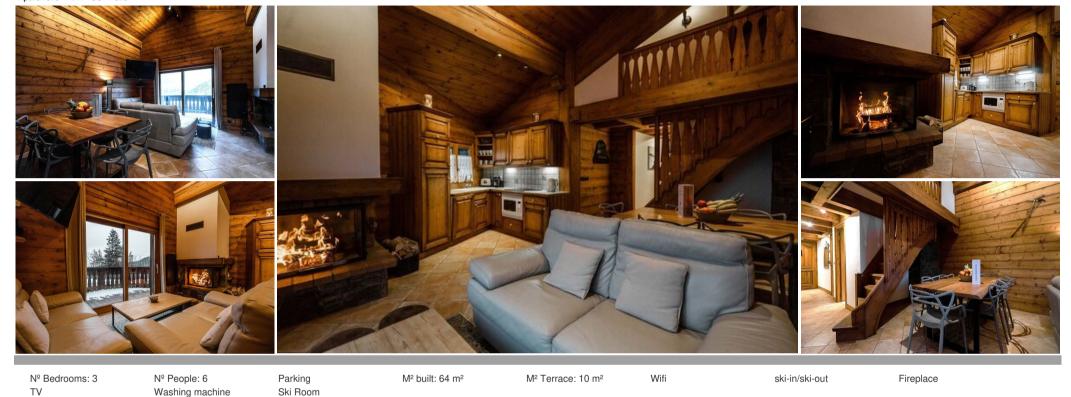

## Ski-in/Ski-out Apartment in Courchevel 1850 with Mezzanine and Balcony

Enjoy a fantastic ski holiday in this charming apartment, located in the heart of Courchevel 1850, with direct access to the slopes and a south-facing balcony.

This unique apartment features 3 bedrooms with en-suite bathrooms, a cozy living room with a fireplace, and a fully equipped kitchen. Experience the ultimate convenience of ski-in/ski-out access, allowing you to start and end your day on the slopes right at your doorstep.

## Features:

- Ski-in/ski-out access: Direct access to the slopes for effortless skiing.
- Comfortable living: 3 bedrooms with en-suite bathrooms, accommodating up to 6 guests.
- Mezzanine level: Features the third bedroom with a low ceiling, accessible by stairs.
- South-facing balcony: Enjoy stunning mountain views from the private balcony.
- Additional amenities: Fireplace, fully equipped kitchen, free Wi-Fi, satellite TV, music server, DVD player, and ski room.
- Prime location: Situated in the prestigious Courchevel 1850 resort, close to amenities and restaurants.