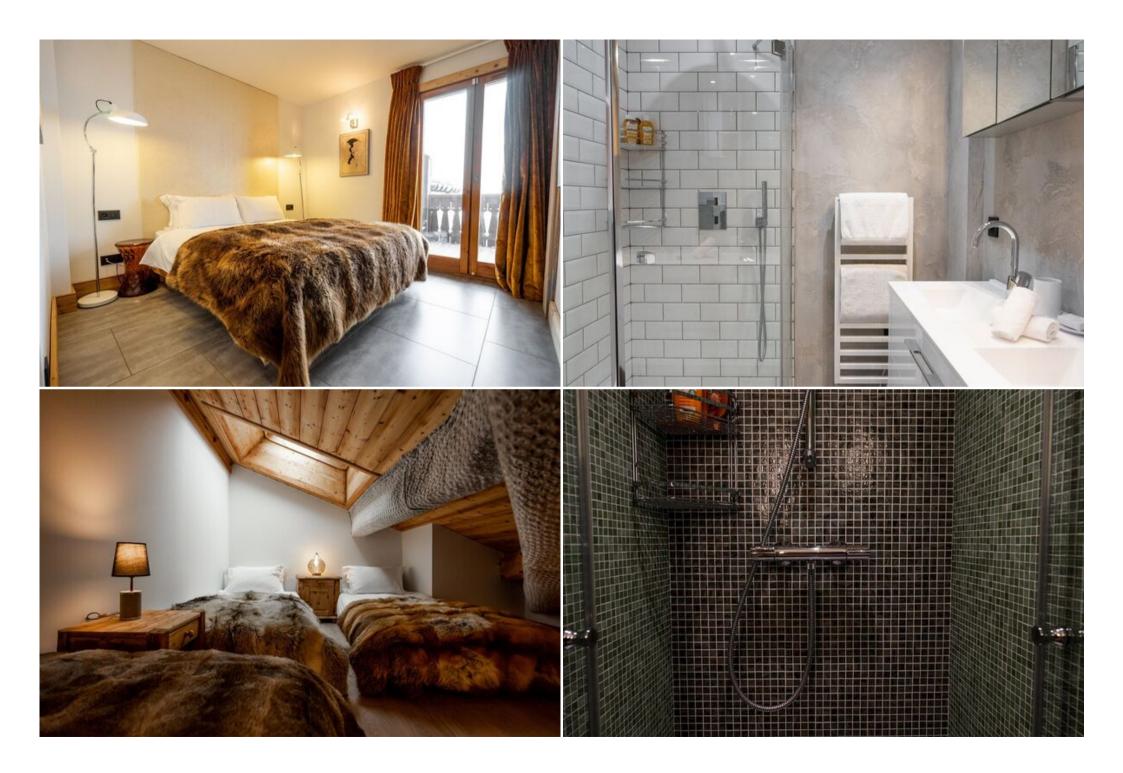

This unique apartment features 4 bedrooms, including a mezzanine level with 4 single beds, and can comfortably accommodate up to 10 guests. Experience the ultimate convenience of ski-in/ski-out access, allowing you to start and end your day on the slopes right at your doorstep.

## Features:

- Ski-in/ski-out access: Direct access to the Pralong ski lifts for effortless skiing.
- Spacious living: 4 bedrooms, including a mezzanine level, accommodating up to 10 guests.
- Mezzanine level: Features 4 single beds and a shower, ideal for children or additional guests (low ceiling).
- Private terrace: Enjoy stunning mountain views from the spacious terrace.
- Additional amenities: Fireplace, fully equipped kitchen, free Wi-Fi, satellite TV, music server, DVD player, and ski room.
- Prime location: Situated in the Pralong area of Courchevel 1850, close to amenities and restaurants.