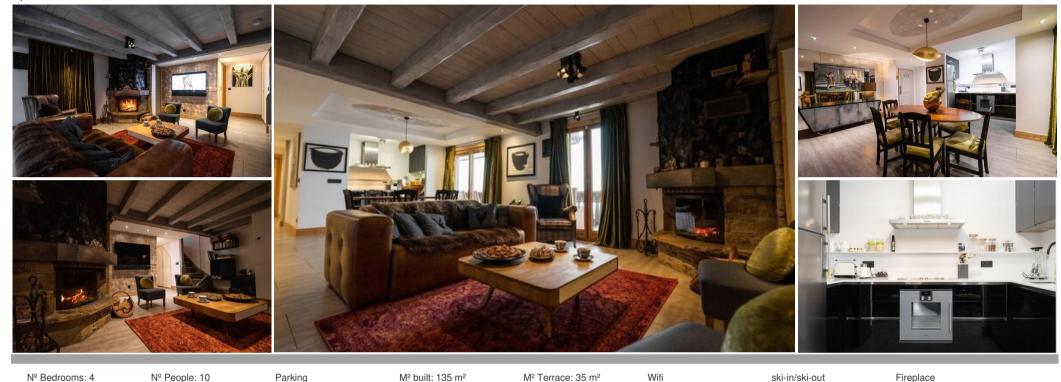

## Ski-in/Ski-out Apartment in Courchevel 1850 with Mezzanine and Terrace

Ski Room

Enjoy a fantastic ski holiday in this stylish and spacious apartment, located in the heart of Courchevel 1850, with direct access to the Pralong ski lifts.

This unique apartment features 4 bedrooms, including a mezzanine level with 4 single beds, and can comfortably accommodate up to 10 guests. Experience the ultimate convenience of ski-in/ski-out access, allowing you to start and end your day on the slopes right at your doorstep.

## Features:

- Ski-in/ski-out access: Direct access to the Pralong ski lifts for effortless skiing.
- Spacious living: 4 bedrooms, including a mezzanine level, accommodating up to 10 guests.
- Mezzanine level: Features 4 single beds and a shower, ideal for children or additional guests (low ceiling).
- Private terrace: Enjoy stunning mountain views from the spacious terrace.
- Additional amenities: Fireplace, fully equipped kitchen, free Wi-Fi, satellite TV, music server, DVD player, and ski room.
- Prime location: Situated in the Pralong area of Courchevel 1850, close to amenities and restaurants.