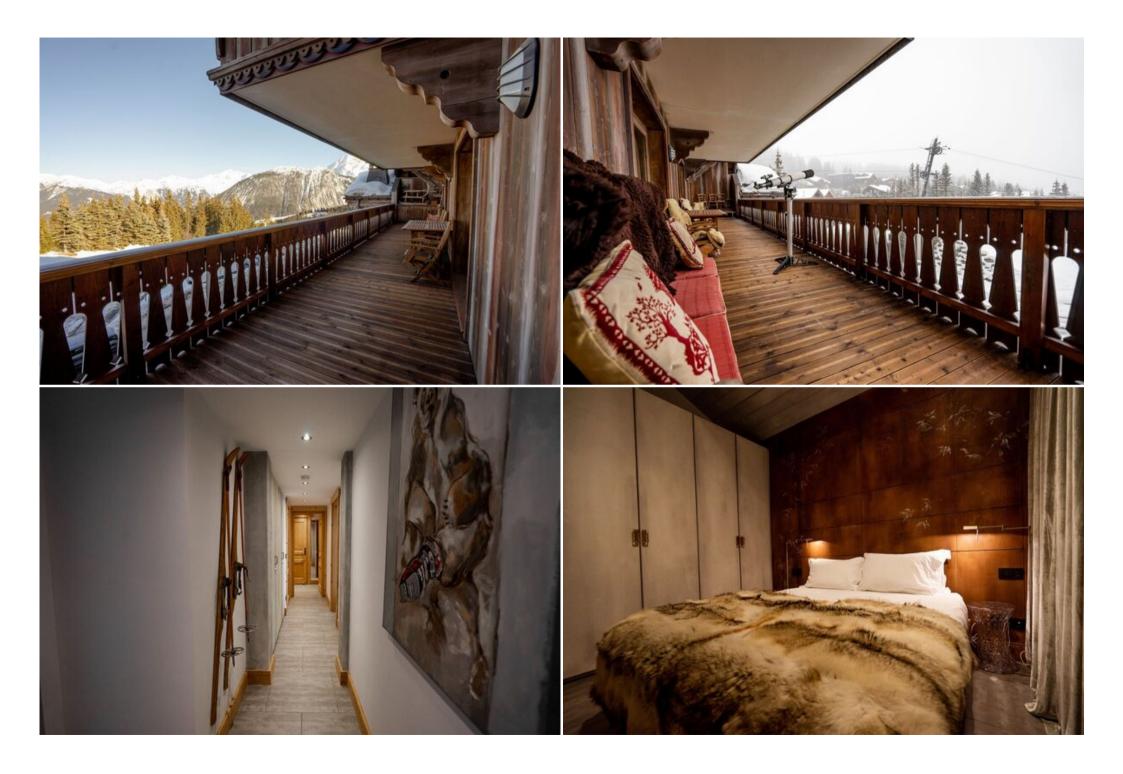

This unique apartment features 4 bedrooms, including a mezzanine level with 4 single beds, and can comfortably accommodate up to 10 guests. Experience the ultimate convenience of ski-in/ski-out access, allowing you to start and end your day on the slopes right at your doorstep.

## Features:

- Ski-in/ski-out access: Direct access to the Pralong ski lifts for effortless skiing.
- Spacious living: 4 bedrooms, including a mezzanine level, accommodating up to 10 guests.
- Mezzanine level: Features 4 single beds and a shower, ideal for children or additional guests (low ceiling).
- Private terrace: Enjoy stunning mountain views from the spacious terrace.
- Additional amenities: Fireplace, fully equipped kitchen, free Wi-Fi, satellite TV, music server, DVD player, and ski room.
- Prime location: Situated in the Pralong area of Courchevel 1850, close to amenities and restaurants.