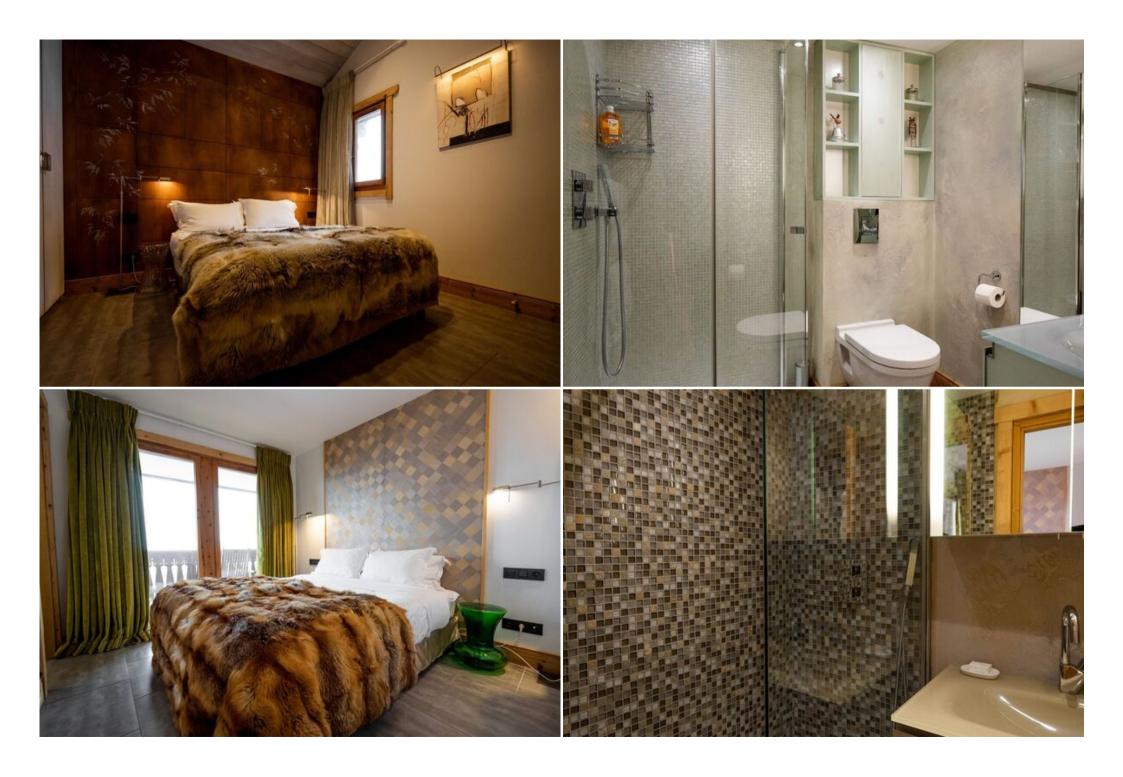

This unique apartment features 4 bedrooms, including a mezzanine level with 4 single beds, and can comfortably accommodate up to 10 guests. Experience the ultimate convenience of ski-in/ski-out access, allowing you to start and end your day on the slopes right at your doorstep.

## Features:

- Ski-in/ski-out access: Direct access to the Pralong ski lifts for effortless skiing.
- Spacious living: 4 bedrooms, including a mezzanine level, accommodating up to 10 guests.
- Mezzanine level: Features 4 single beds and a shower, ideal for children or additional guests (low ceiling).
- Private terrace: Enjoy stunning mountain views from the spacious terrace.
- Additional amenities: Fireplace, fully equipped kitchen, free Wi-Fi, satellite TV, music server, DVD player, and ski room.
- Prime location: Situated in the Pralong area of Courchevel 1850, close to amenities and restaurants.