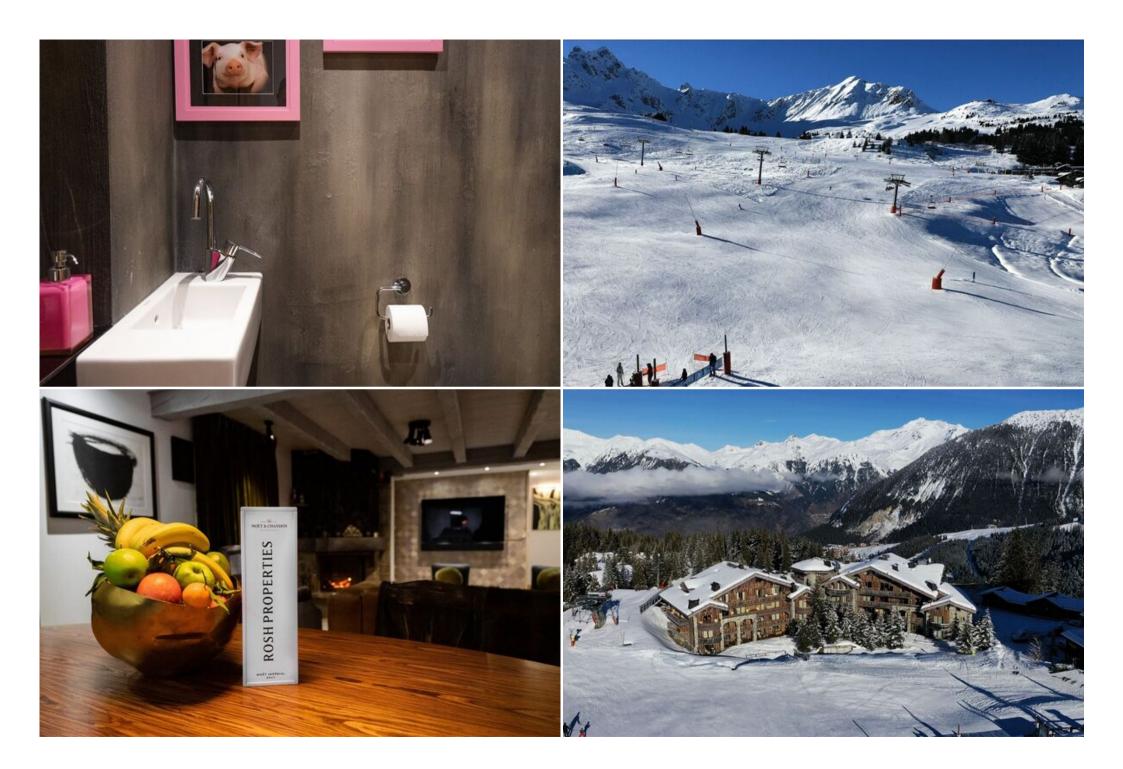

## Ski-in/Ski-out Apartment in Courchevel 1850 with Mezzanine and Terrace

Ski Room

Enjoy a fantastic ski holiday in this stylish and spacious apartment, located in the heart of Courchevel 1850, with direct access to the Pralong ski lifts.

This unique apartment features 4 bedrooms, including a mezzanine level with 4 single beds, and can comfortably accommodate up to 10 guests. Experience the ultimate convenience of ski-in/ski-out access, allowing you to start and end your day on the slopes right at your doorstep.

## Features:

- Ski-in/ski-out access: Direct access to the Pralong ski lifts for effortless skiing.
- Spacious living: 4 bedrooms, including a mezzanine level, accommodating up to 10 guests.
- Mezzanine level: Features 4 single beds and a shower, ideal for children or additional guests (low ceiling).
- Private terrace: Enjoy stunning mountain views from the spacious terrace.
- Additional amenities: Fireplace, fully equipped kitchen, free Wi-Fi, satellite TV, music server, DVD player, and ski room.
- Prime location: Situated in the Pralong area of Courchevel 1850, close to amenities and restaurants.