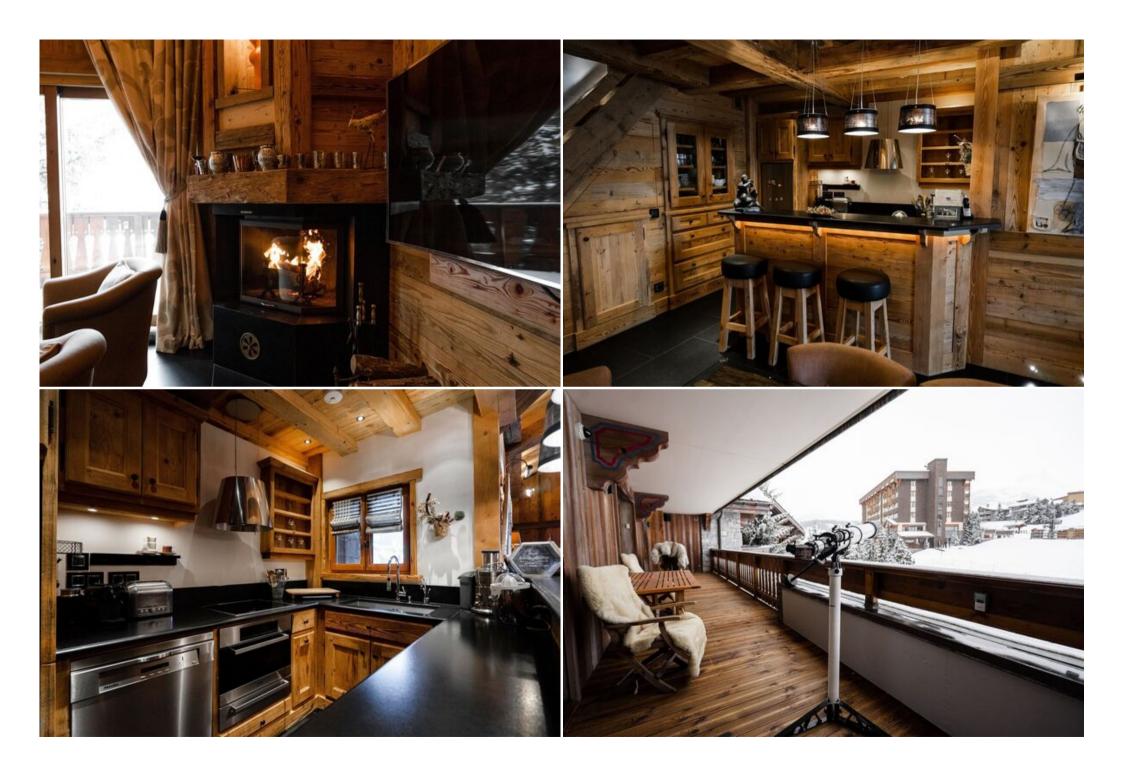

This spacious apartment features 3 bedrooms, a large living room with a fireplace, a fully equipped kitchen, and a private terrace. Enjoy the convenience of ski-in/ski-out access, allowing you to start and end your day on the slopes right at your doorstep.

## Features:

- Ski-in/ski-out access: Direct access to the slopes for effortless skiing.
- Spacious living: 3 bedrooms, accommodating up to 6 guests.
- Private terrace: Enjoy stunning mountain views from the spacious terrace.
- Luxurious amenities: Hammam, fireplace, fully equipped kitchen, and free Wi-Fi.
- Entertainment: Satellite TV, music server, and DVD player with a wide selection of movies.
- Prime location: Situated in the exclusive Pralong area of Courchevel 1850, close to amenities and restaurants.