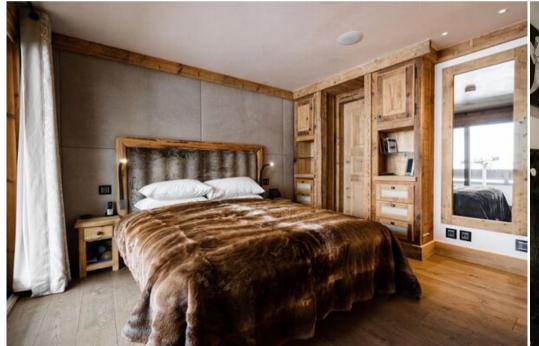

This spacious apartment features 3 bedrooms, a large living room with a fireplace, a fully equipped kitchen, and a private terrace. Enjoy the convenience of ski-in/ski-out access, allowing you to start and end your day on the slopes right at your doorstep.

## Features:

- Ski-in/ski-out access: Direct access to the slopes for effortless skiing.
- Spacious living: 3 bedrooms, accommodating up to 6 guests.
- Private terrace: Enjoy stunning mountain views from the spacious terrace.
- Luxurious amenities: Hammam, fireplace, fully equipped kitchen, and free Wi-Fi.
- Entertainment: Satellite TV, music server, and DVD player with a wide selection of movies.
- Prime location: Situated in the exclusive Pralong area of Courchevel 1850, close to amenities and restaurants.