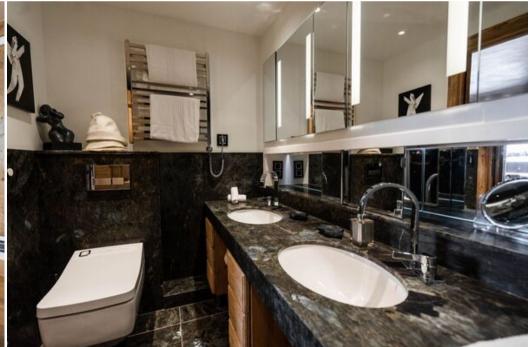

## Features:

- Ski-in/ski-out access: Direct access to the slopes for effortless skiing.
- Spacious living: 3 bedrooms, accommodating up to 6 guests.
- Private terrace: Enjoy stunning mountain views from the spacious terrace.
- Luxurious amenities: Hammam, fireplace, fully equipped kitchen, and free Wi-Fi.
- Entertainment: Satellite TV, music server, and DVD player with a wide selection of movies.
- Prime location: Situated in the exclusive Pralong area of Courchevel 1850, close to amenities and restaurants.