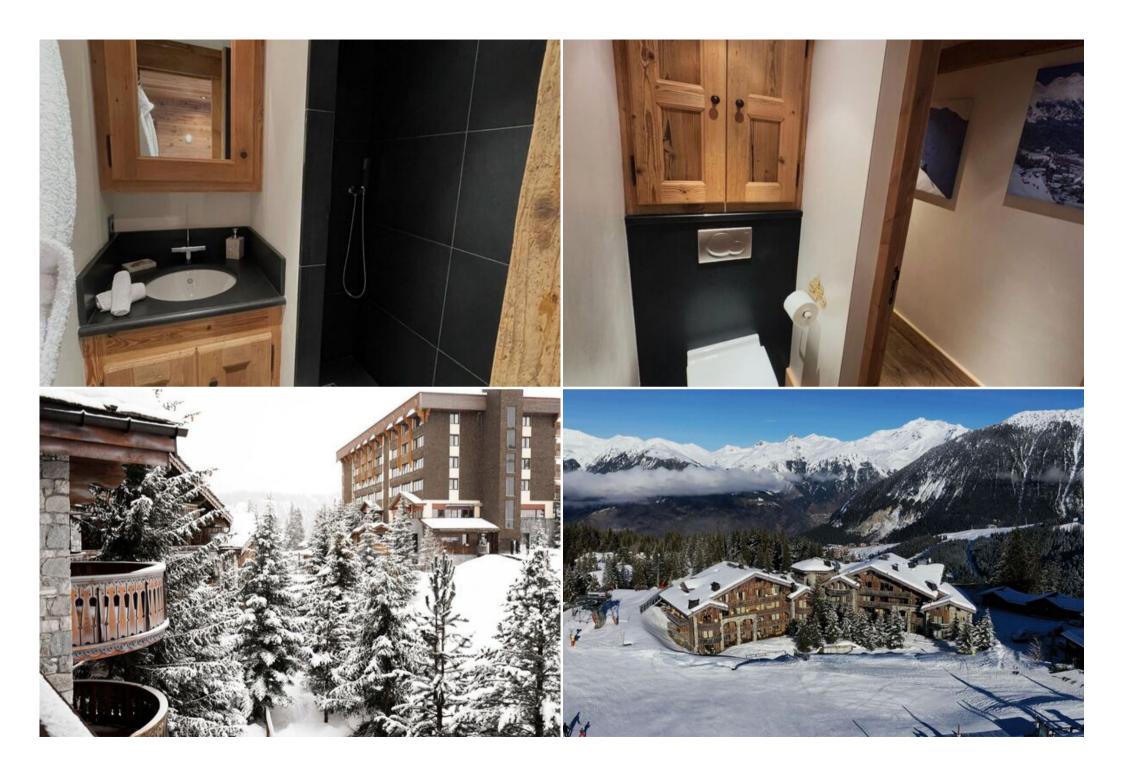

## Ski-in Ski-out Apartment in Courchevel 1850

France, Courchevel, Courchevel 1850

Apartment - REF: TGS-A4323

Ski-in/Ski-out Apartment in Courchevel 1850 with Hammam and Terrace

Washing machine

Experience the ultimate ski holiday in this exclusive apartment, located in the prestigious Pralong area of Courchevel 1850, offering direct access to the slopes and breathtaking mountain views.

## Features:

- Ski-in/ski-out access: Direct access to the slopes for effortless skiing.
- Spacious living: 3 bedrooms, accommodating up to 6 guests.
- Private terrace: Enjoy stunning mountain views from the spacious terrace.
- Luxurious amenities: Hammam, fireplace, fully equipped kitchen, and free Wi-Fi.
- Entertainment: Satellite TV, music server, and DVD player with a wide selection of movies.
- Prime location: Situated in the exclusive Pralong area of Courchevel 1850, close to amenities and restaurants.