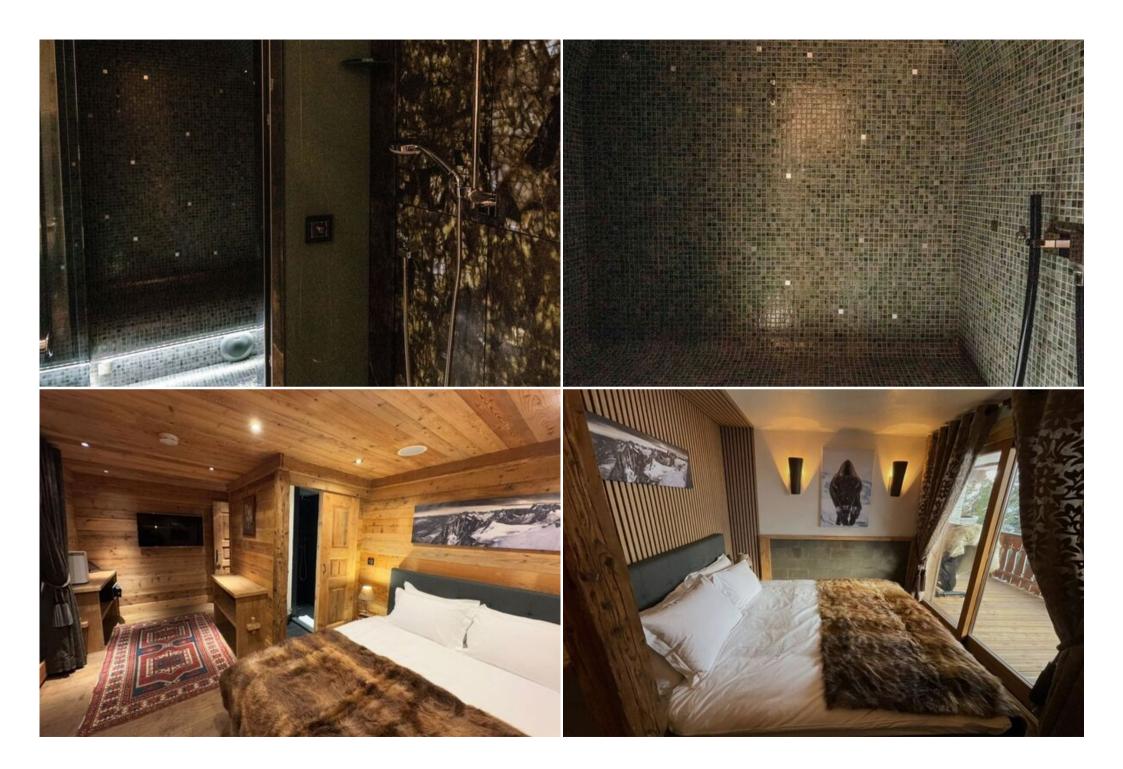

This spacious apartment features 3 bedrooms, a large living room with a fireplace, a fully equipped kitchen, and a private terrace. Enjoy the convenience of ski-in/ski-out access, allowing you to start and end your day on the slopes right at your doorstep.

## Features:

- Ski-in/ski-out access: Direct access to the slopes for effortless skiing.
- Spacious living: 3 bedrooms, accommodating up to 6 guests.
- Private terrace: Enjoy stunning mountain views from the spacious terrace.
- Luxurious amenities: Hammam, fireplace, fully equipped kitchen, and free Wi-Fi.
- Entertainment: Satellite TV, music server, and DVD player with a wide selection of movies.
- Prime location: Situated in the exclusive Pralong area of Courchevel 1850, close to amenities and restaurants.