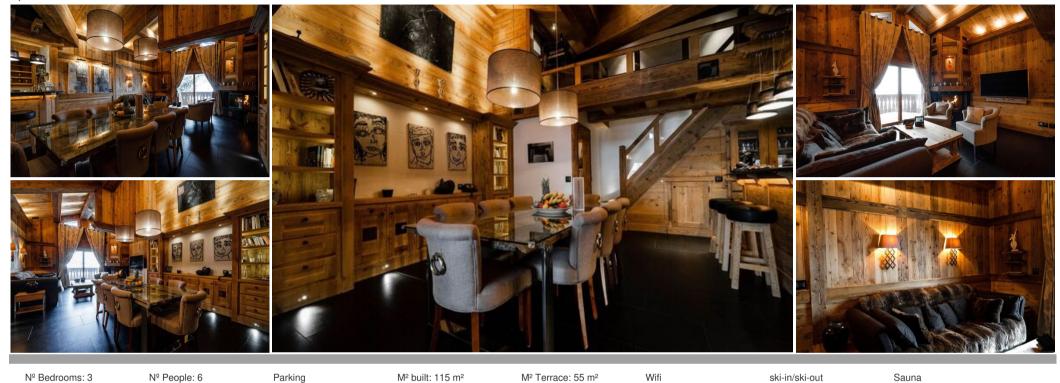

This spacious apartment features 3 bedrooms, a large living room with a fireplace, a fully equipped kitchen, and a private terrace. Enjoy the convenience of ski-in/ski-out access, allowing you to start and end your day on the slopes right at your doorstep.

## Features:

- Ski-in/ski-out access: Direct access to the slopes for effortless skiing.
- Spacious living: 3 bedrooms, accommodating up to 6 guests.
- Private terrace: Enjoy stunning mountain views from the spacious terrace.
- Luxurious amenities: Hammam, fireplace, fully equipped kitchen, and free Wi-Fi.
- Entertainment: Satellite TV, music server, and DVD player with a wide selection of movies.
- Prime location: Situated in the exclusive Pralong area of Courchevel 1850, close to amenities and restaurants.

Ski Room

This exceptional apartment offers the perfect blend of luxury, convenience, and comfort for an unforgettable ski holiday in Courchevel.